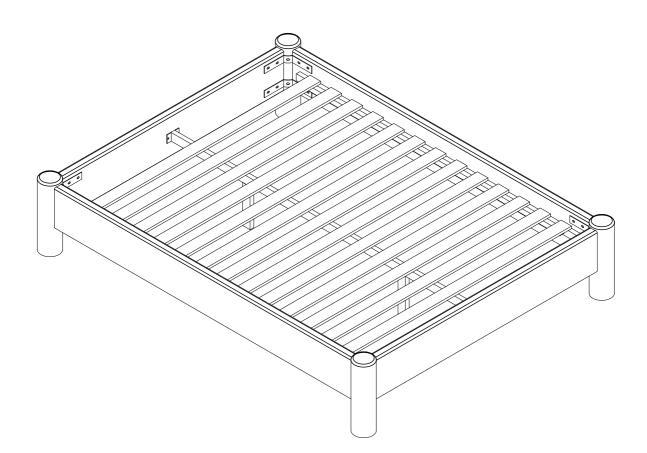

#### Component Panels & part List

Please check you have all the panels are listed below.

| 1. | SIDE RAIL | <br>x2 | CTN 1/3 |
|----|-----------|--------|---------|
|    |           |        |         |

- 2. BED END x2 CTN 1/3
- 3. BED LEG x4 CTN 3/3
- 4. BED SLATS x1 CTN 2/3
- 5. MIDDLE SUPPORT TUBE X1 CTN 1/3
- 6. MIDDLE SUPPORT LEG x2 CTN 1/3