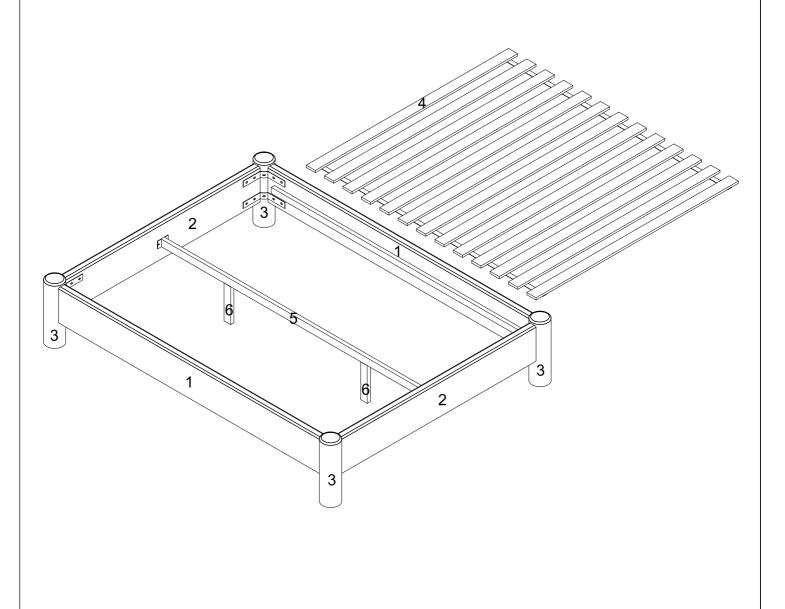

#### Component Panels & part List

Please check you have all the panels are listed below.

| 1. | SIDE RAIL | <br>x2 | CTN 1/3 |
|----|-----------|--------|---------|
|    |           |        |         |

- 2. BED END x2 CTN 1/3
- 3. BED LEG x4 CTN 3/3
- 4. BED SLATS x1 CTN 2/3
- 5. MIDDLE SUPPORT TUBE X1 CTN 1/3
- 6. MIDDLE SUPPORT LEG x2 CTN 1/3