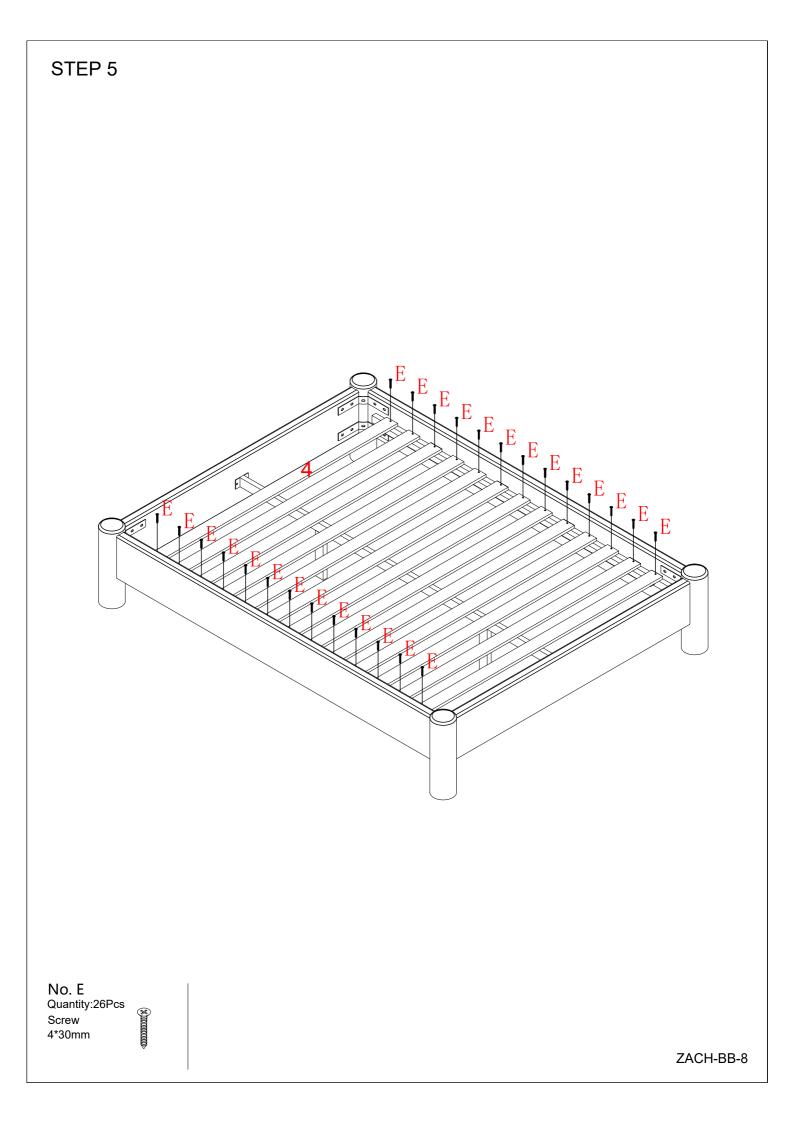

Screw 4\*30mi

No. E Quantity:26Pcs Screw 4\*30mm

\*

- 2. BED END x2 CTN 1/3
- 3. BED LEG x4 CTN 3/3
- 4. BED SLATS x1 CTN 2/3
- 5. MIDDLE SUPPORT TUBE X1 CTN 1/3
- 6. MIDDLE SUPPORT LEG x2 CTN 1/3