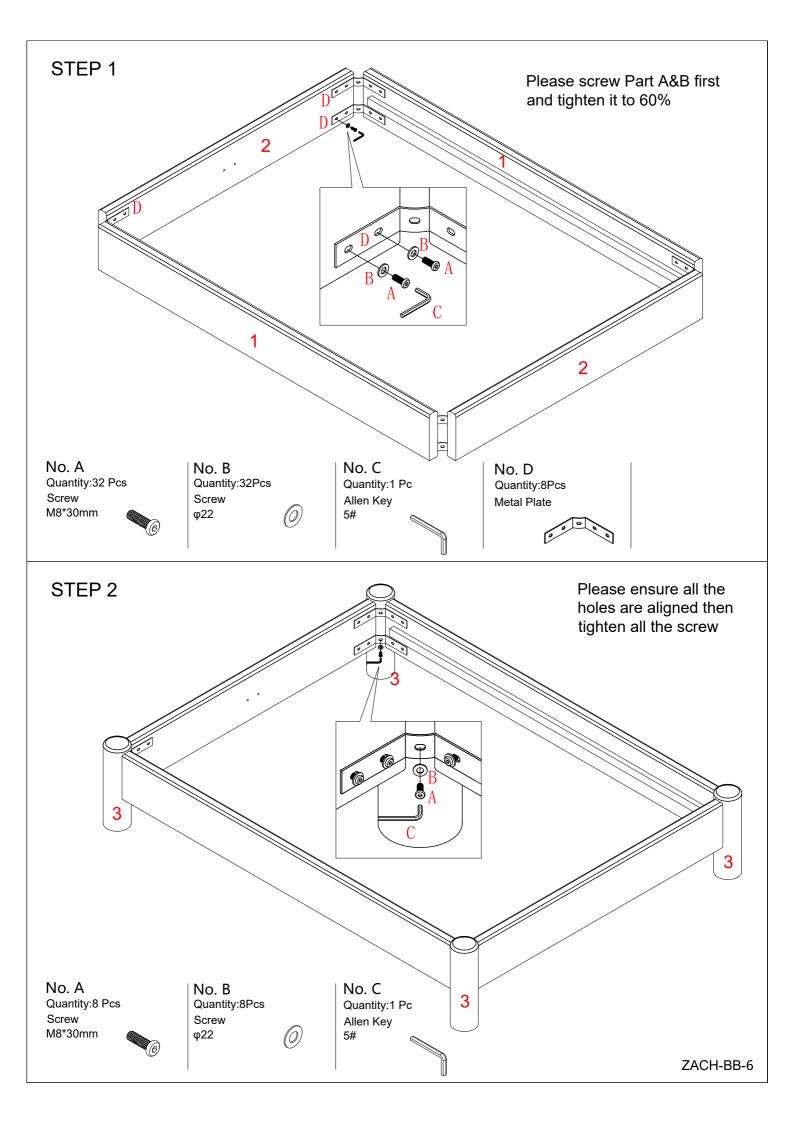

#### Component Hardware 1/3

Please check you have all the fittings part or tools are listed in below.

No. A Quantity:48 Pcs Screw M8\*30mm No. B Quantity:48Pcs Washer φ22

(0)

No. C Quantity:1 Pc Allen Key 5# No. D Quantity:8Pcs Metal Plate