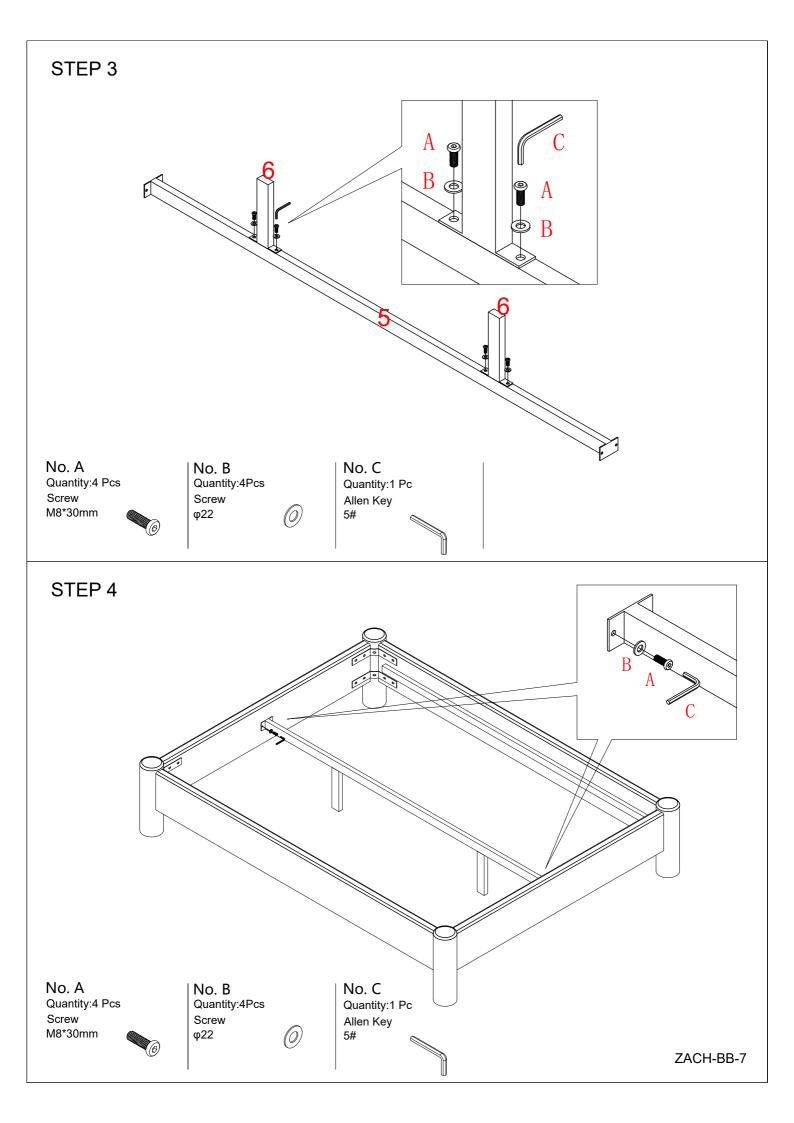

#### Component Hardware 1/3

Please check you have all the fittings part or tools are listed in below.

No. A Quantity:48 Pcs Screw M8\*30mm No. B Quantity:48Pcs Washer φ22

(0)

No. C Quantity:1 Pc Allen Key 5# No. D Quantity:8Pcs Metal Plate

- 2. BED END x2 CTN 1/3
- 3. BED LEG x4 CTN 3/3
- 4. BED SLATS x1 CTN 2/3
- 5. MIDDLE SUPPORT TUBE X1 CTN 1/3
- 6. MIDDLE SUPPORT LEG x2 CTN 1/3