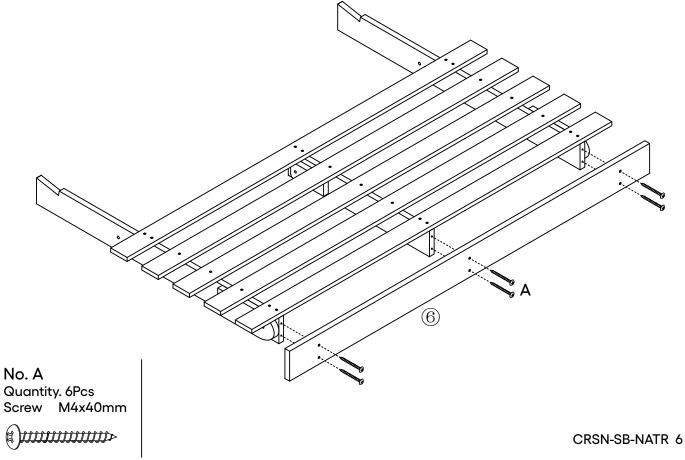

## Component Hardware---1/2

Please check you have all the fittings part or tools are listed in below.

No. A Quantity: 27Pcs Screw M4x40mm

No. B Quantity: 4Set Screw M8x40mm

No. C Quantity: 2Pcs Allen Key N5

CRSN-SB-NATR 5