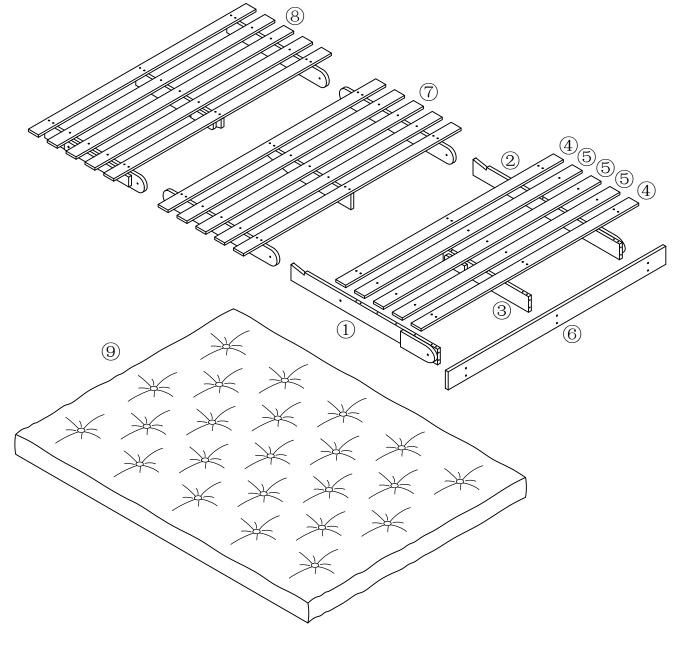

## **Component Part List**

Please check you have all the parts are listed below.

- 1. End left rail-----x1-Carton 1/2
- 2. End right rail-----x1-Carton 1/2
- 3. End middle rail-----x1-Carton 1/2
- 4. End side slats-----x2-Carton 1/2
- 5. End middle slats-----x3-Carton 1/2
- 6. End front rail-----x1-Carton 1/2
- 7. Middle board-----x1-Carton 1/2
- 8. Front board-----x1-Carton 1/2
- 9. Mattress-----x1-Carton 2/2