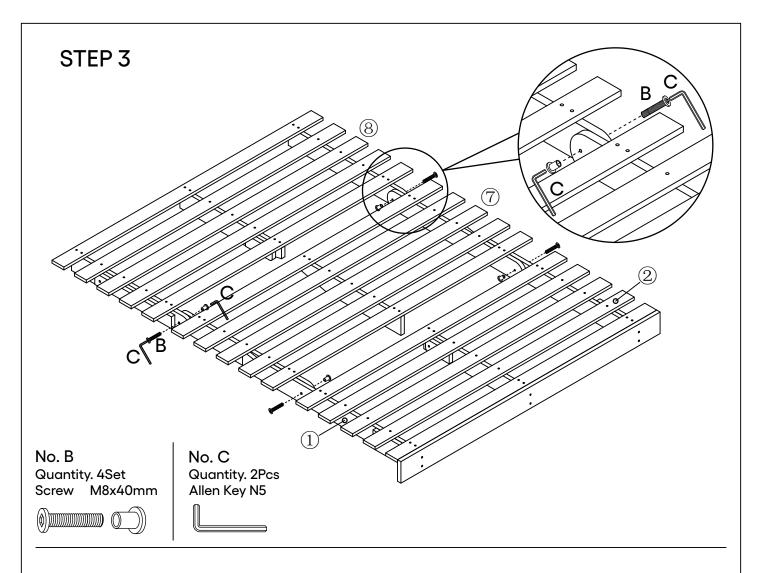

## Component Hardware---1/2

Please check you have all the fittings part or tools are listed in below.

No. A Quantity: 27Pcs Screw M4x40mm

No. B Quantity: 4Set Screw M8x40mm

No. C Quantity: 2Pcs Allen Key N5