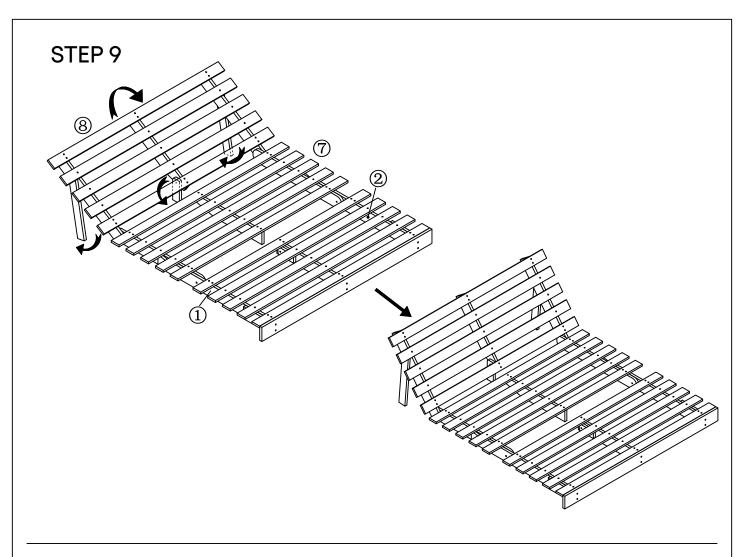

uantity: 2Pcs Allen Key N5



## **Component Part List**

Please check you have all the parts are listed below.

- 1. End left rail-----x1-Carton 1/2
- 2. End right rail-----x1-Carton 1/2
- 3. End middle rail-----x1-Carton 1/2
- 4. End side slats-----x2-Carton 1/2
- 5. End middle slats-----x3-Carton 1/2
- 6. End front rail-----x1-Carton 1/2
- 7. Middle board-----x1-Carton 1/2
- 8. Front board-----x1-Carton 1/2
- 9. Mattress-----x1-Carton 2/2



CRSN-SB-NATR 5







## STEP 4



CRSN-SB-NATR 7

STEP 5: Unboxing the mattress from Carton 2.



(1) After unboxing, the mattress will naturally regain their shape. We recommend allowing 72 hours for complete inflation. Additionally, if you notice any wrinkles, you can easily smooth them out by hand.

#### STEP 6



CRSN-SB-NATR 8



## STEP 8