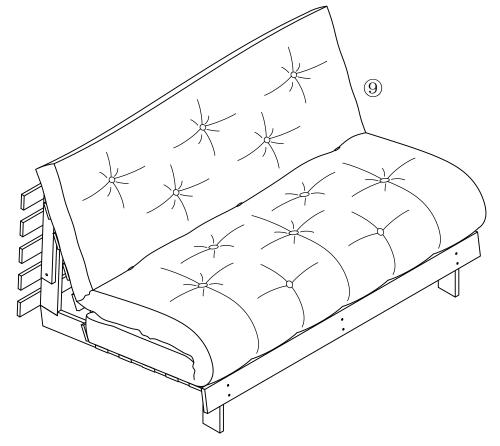

## **Component Part List**

Please check you have all the parts are listed below.

- 1. End left rail-----x1-Carton 1/2
- 2. End right rail-----x1-Carton 1/2
- 3. End middle rail-----x1-Carton 1/2
- 4. End side slats-----x2-Carton 1/2
- 5. End middle slats-----x3-Carton 1/2
- 6. End front rail-----x1-Carton 1/2
- 7. Middle board-----x1-Carton 1/2
- 8. Front board-----x1-Carton 1/2
- 9. Mattress-----x1-Carton 2/2