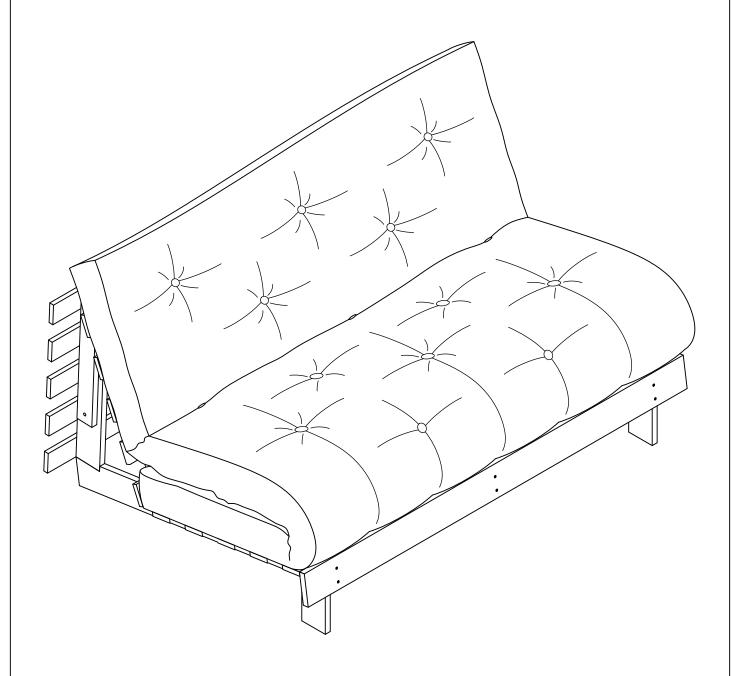

## STEP 4

CRSN-SB-NATR 7

STEP 5: Unboxing the mattress from Carton 2.

(1) After unboxing, the mattress will naturally regain their shape. We recommend allowing 72 hours for complete inflation. Additionally, if you notice any wrinkles, you can easily smooth them out by hand.