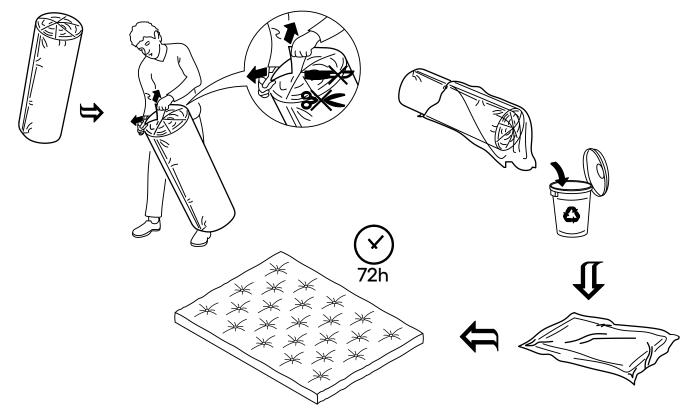

## STEP 4

CRSN-SB-NATR 7

STEP 5: Unboxing the mattress from Carton 2.

(1) After unboxing, the mattress will naturally regain their shape. We recommend allowing 72 hours for complete inflation. Additionally, if you notice any wrinkles, you can easily smooth them out by hand.