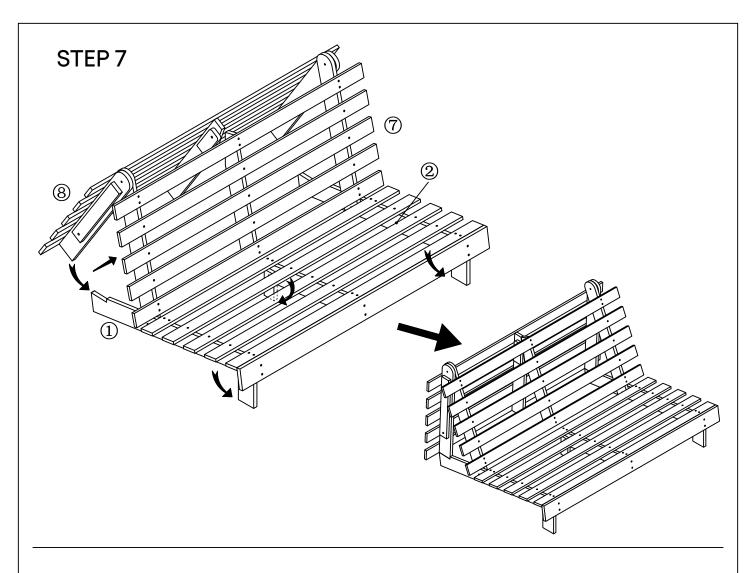

40mm



No. C Quantity: 2Pcs Allen Key N5



## **Component Part List**

Please check you have all the parts are listed below.

- 1. End left rail-----x1-Carton 1/2
- 2. End right rail-----x1-Carton 1/2
- 3. End middle rail-----x1-Carton 1/2
- 4. End side slats-----x2-Carton 1/2
- 5. End middle slats-----x3-Carton 1/2
- 6. End front rail-----x1-Carton 1/2
- 7. Middle board-----x1-Carton 1/2
- 8. Front board-----x1-Carton 1/2
- 9. Mattress-----x1-Carton 2/2



CRSN-SB-NATR 5







## STEP 4



CRSN-SB-NATR 7

STEP 5: Unboxing the mattress from Carton 2.



(1) After unboxing, the mattress will naturally regain their shape. We recommend allowing 72 hours for complete inflation. Additionally, if you notice any wrinkles, you can easily smooth them out by hand.

#### STEP 6



CRSN-SB-NATR 8



## STEP 8