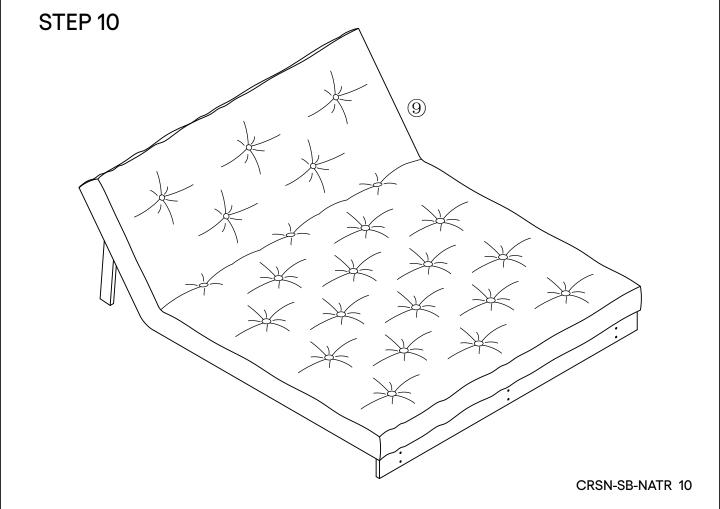

#### Dimensions(W x D x H)

Bed Dimension 153W x 203D x 25H (cm) Sofa Dimension 153W x 112D x 82H (cm) Lounge Dimension 153W x 165D x 68 H (cm)