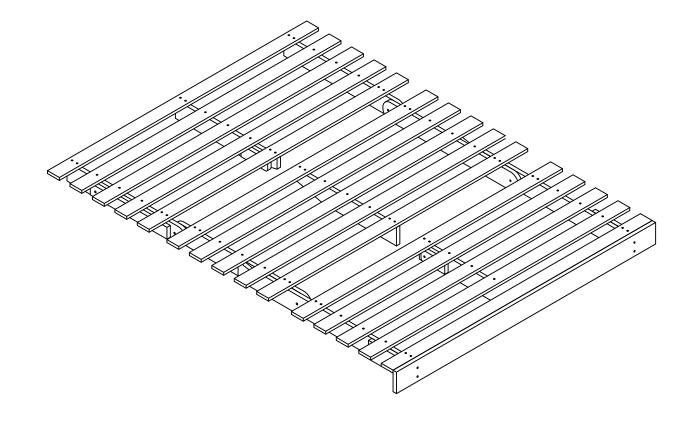

## **Component Part List**

Please check you have all the parts are listed below.

- 1. End left rail-----x1-Carton 1/2
- 2. End right rail-----x1-Carton 1/2
- 3. End middle rail-----x1-Carton 1/2
- 4. End side slats-----x2-Carton 1/2
- 5. End middle slats-----x3-Carton 1/2
- 6. End front rail-----x1-Carton 1/2
- 7. Middle board-----x1-Carton 1/2
- 8. Front board-----x1-Carton 1/2
- 9. Mattress-----x1-Carton 2/2