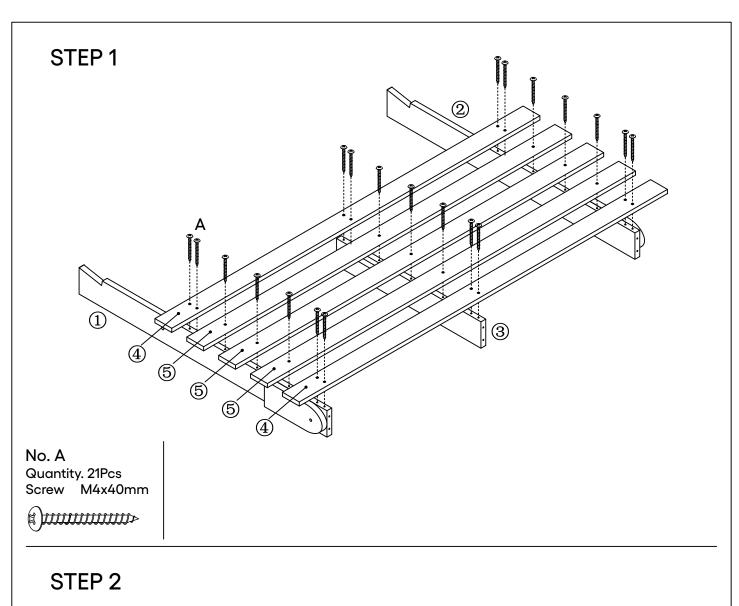

## Component Hardware---1/2

Please check you have all the fittings part or tools are listed in below.

No. A Quantity: 27Pcs Screw M4x40mm

No. B Quantity: 4Set Screw M8x40mm

No. C Quantity: 2Pcs Allen Key N5