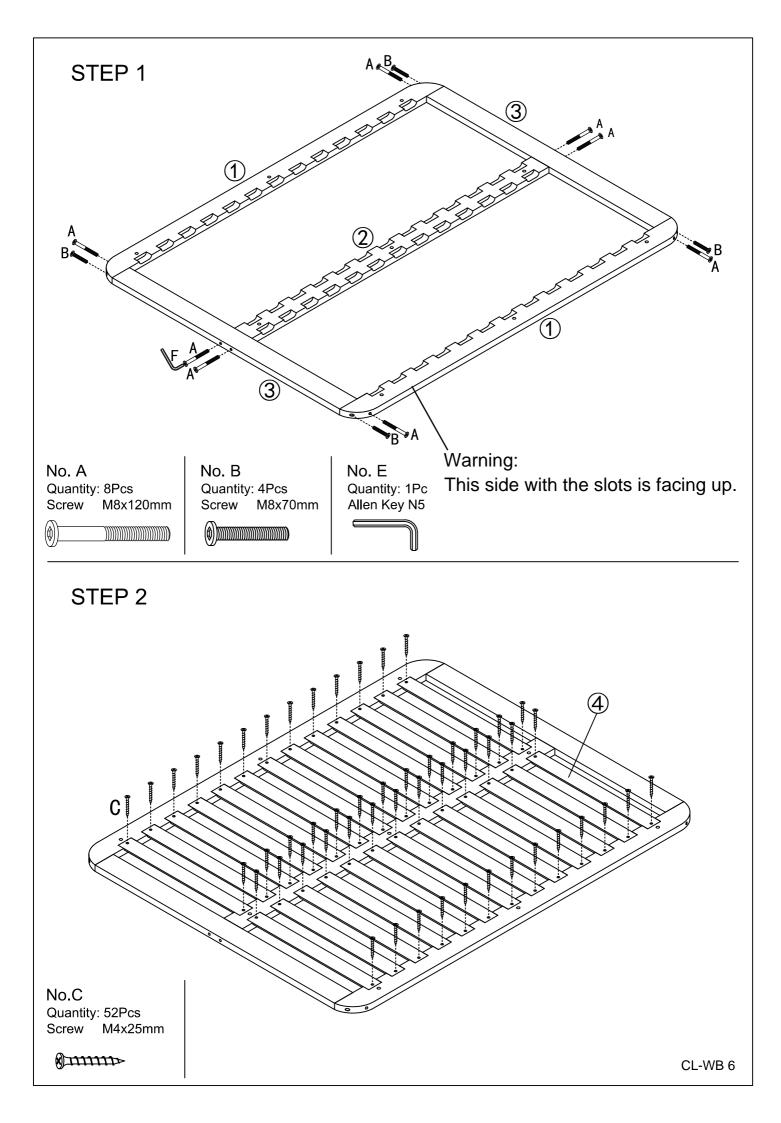

## **Component Hardware**

Please check you have all the fittings part or tools are listed in below.

No. A Quantity: 8Pcs Screw M8x120mm

No. B Quantity: 4Pcs Screw M8x70mm

No.C Quantity: 52Pcs Screw M4x25mm

No. D Quantity: 9Pcs Felt

No. E Quantity: 1Pc Allen Key N5

E