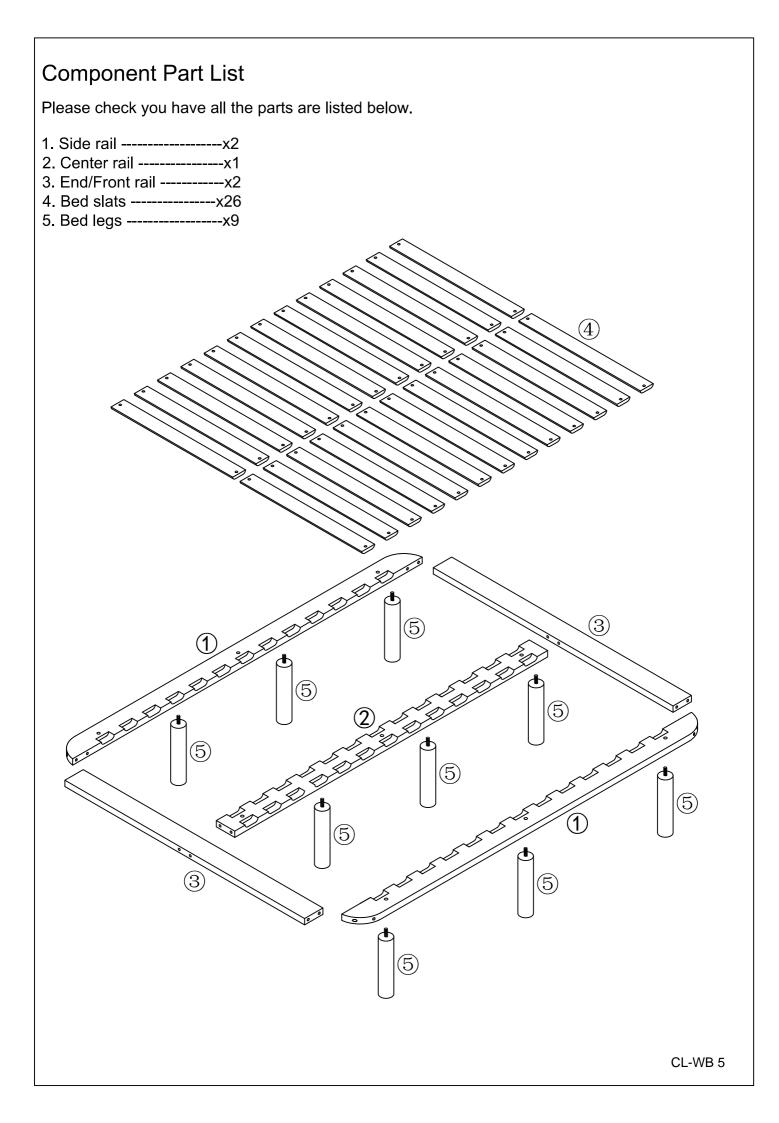

ip is strong. But is it flat-pack furniture strong? Unless you're an aerospace engineer, assembling furniture can be slightly stressful. We recommend meditating quietly, pouring yourself a herbal tea (or slightly less herbal wine) and tackling things one step at a time. If you feel a passive aggressive remark coming on, try a compliment instead .E.g."You're so good looking".

This 4-Step assembly should take around 40 minutes with an Allen Key-or 25minutes with an electric drill. Godspeed.

Designed for everyday

## **Component Hardware**

Please check you have all the fittings part or tools are listed in below.

No. A Quantity: 8Pcs Screw M8x120mm



No. B Quantity: 4Pcs Screw M8x70mm

No.C Quantity: 52Pcs Screw M4x25mm

No. D Quantity: 9Pcs Felt



No. E Quantity: 1Pc Allen Key N5



E







# Great job. You're done!

Don't forget to share how it looks in your space and tag us on Instagram. @lifelyhome#homewithlifely!