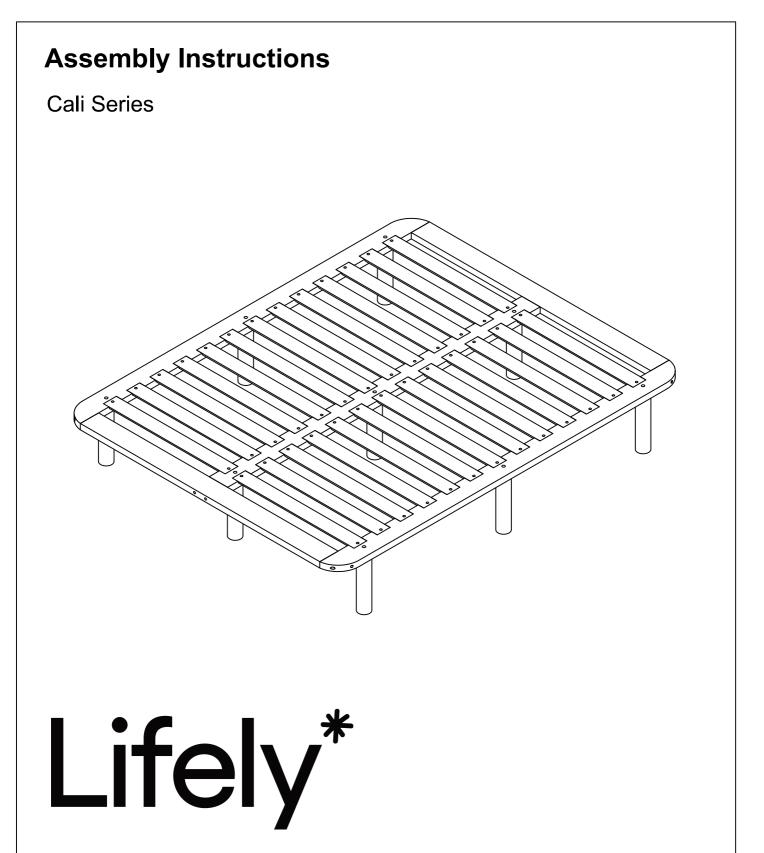

This 4-Step assembly should take around 40 minutes with an Allen Key-or 25minutes with an electric drill. Godspeed.

Designed for everyday