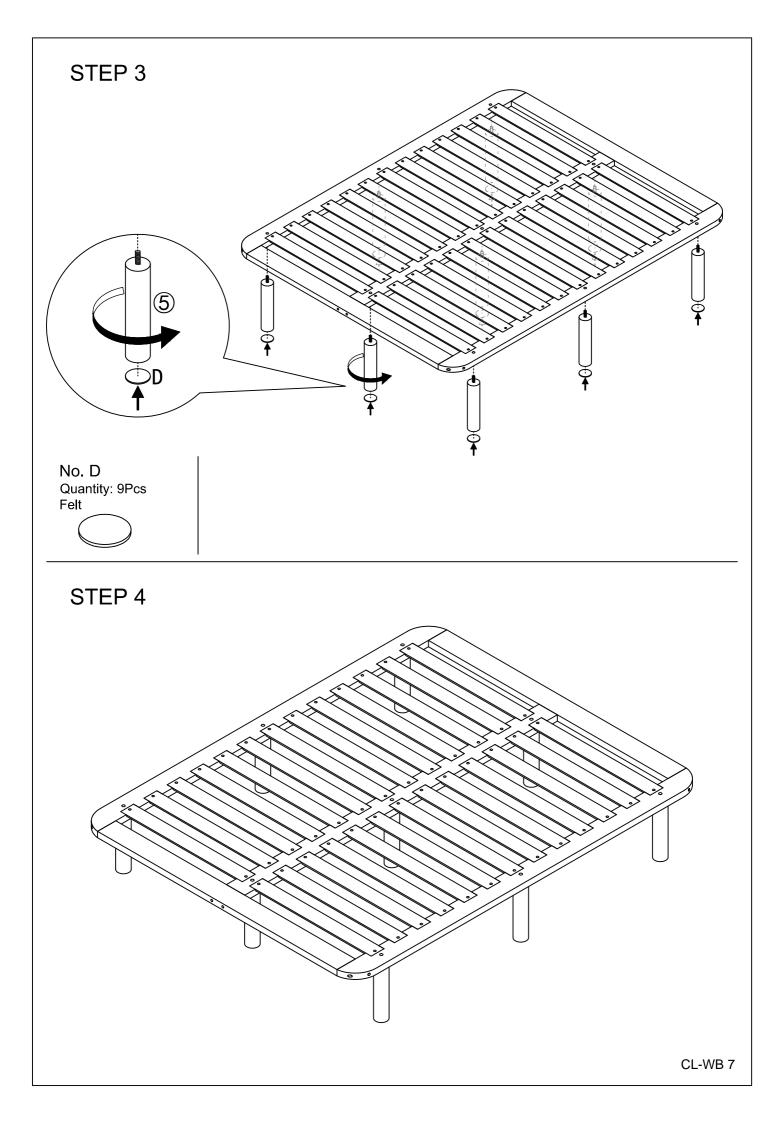

s strong. But is it flat-pack furniture strong? Unless you're an aerospace engineer, assembling furniture can be slightly stressful. We recommend meditating quietly, pouring yourself a herbal tea (or slightly less herbal wine) and tackling things one step at a time. If you feel a passive aggressive remark coming on, try a compliment instead .E.g."You're so good looking".

This 4-Step assembly should take around 40 minutes with an Allen Key-or 25minutes with an electric drill. Godspeed.

Designed for everyday

## **Component Hardware**

Please check you have all the fittings part or tools are listed in below.

No. A Quantity: 8Pcs Screw M8x120mm



No. B Quantity: 4Pcs Screw M8x70mm

No.C Quantity: 52Pcs Screw M4x25mm

No. D Quantity: 9Pcs Felt



No. E Quantity: 1Pc Allen Key N5



E







# Great job. You're done!

Don't forget to share how it looks in your space and tag us on Instagram. @lifelyhome#homewithlifely!