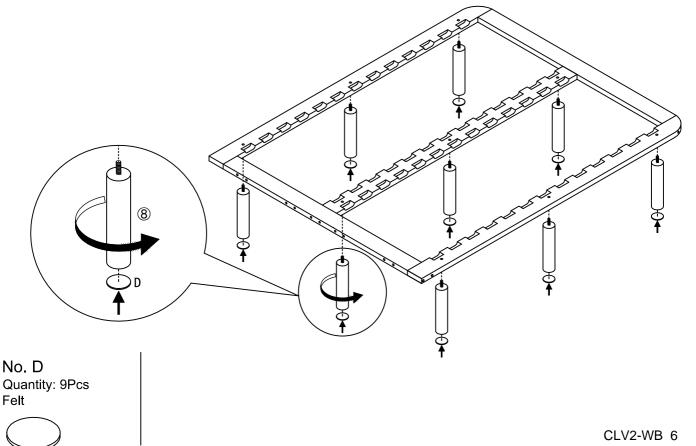

No. D

Quantity: 9Pcs

Felt

No. E

Quantity: 1Pc Allen Key N5

No. F

Quantity: 52Pcs

Screw