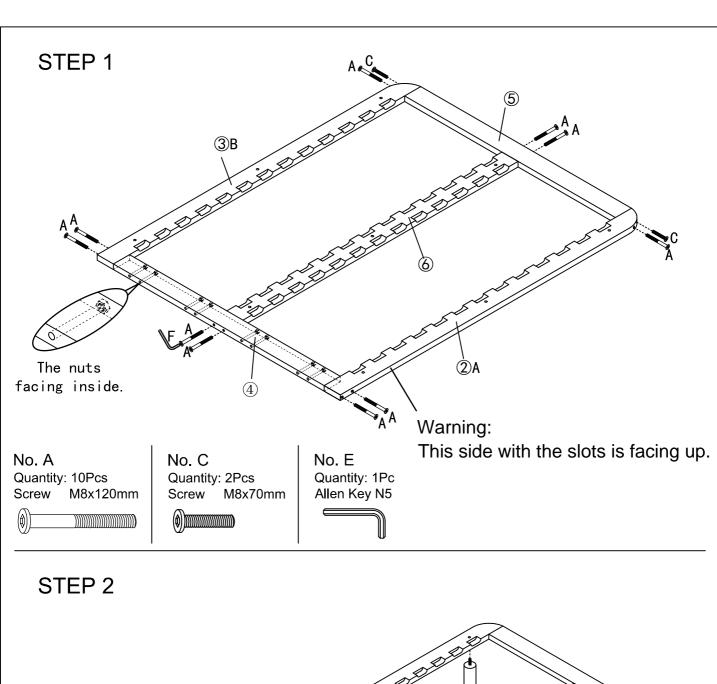

## **Component Hardware**

Please check you have all the fittings part or tools are listed in below.

No. A

Quantity: 10Pcs Screw M8x120mm

No. B

Quantity: 8Pcs Screw M8x110mm

No. C

Quantity: 2Pcs Screw M8x70mm

No. D

Quantity: 9Pcs

Felt

No. E

Quantity: 1Pc Allen Key N5

No. F

Quantity: 52Pcs

Screw