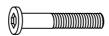

## **Component Hardware**

Please check you have all the fittings part or tools are listed in below.

No. A

Quantity: 10Pcs Screw M8x120mm

No. B

Quantity: 8Pcs Screw M8x110mm

No. C

Quantity: 2Pcs Screw M8x70mm