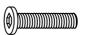

## **Component Hardware**

Please check you have all the fittings part or tools are listed in below.

No. A

Quantity: 10Pcs Screw M8x120mm

No. B

Quantity: 8Pcs Screw M8x110mm

No. C

Quantity: 2Pcs Screw M8x70mm