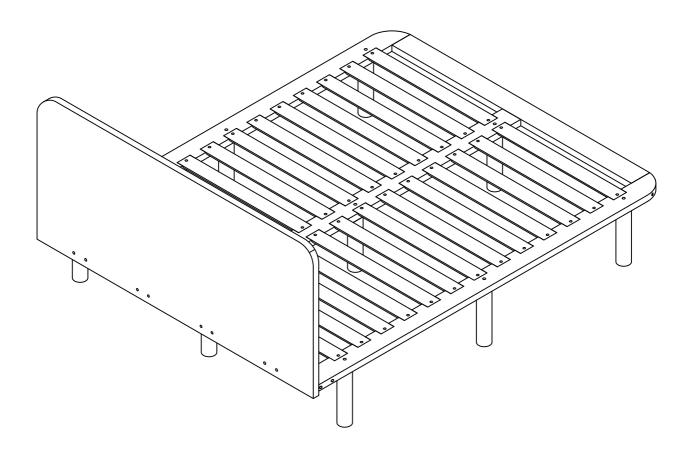

### **Product Code**

CLV2-WB117-KS-WNT Cali Bed Frame With Headboard CLV2-WB147-D-WNT Cali Bed Frame With Headboard CLV2-WB193-K-WNT Cali Bed Frame With Headboard CLV2-WB193-K-WNT Cali Bed Frame With Headboard

## Dimensions(W x D x H)

117x208x30+65cm 147x193x30+65cm 163x208x30+65cm 193x208x30+65cm