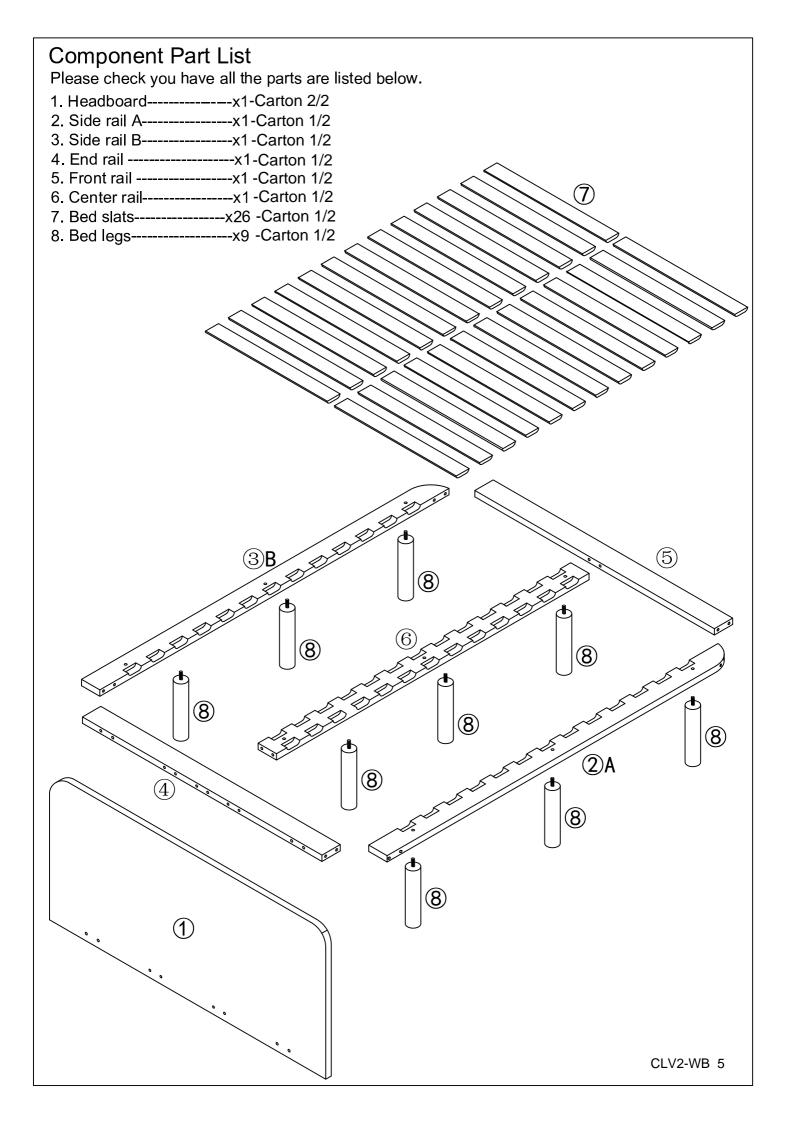

# **Assembly Instructions**

Cali Series

## **Component Hardware**

Please check you have all the fittings part or tools are listed in below.

No. A

Quantity: 10Pcs Screw M8x120mm

No. B

Quantity: 8Pcs Screw M8x110mm

No. C

Quantity: 2Pcs Screw M8x70mm

No. D

Quantity: 9Pcs

Felt

No. E

Quantity: 1Pc Allen Key N5

No. F

Quantity: 52Pcs

Screw