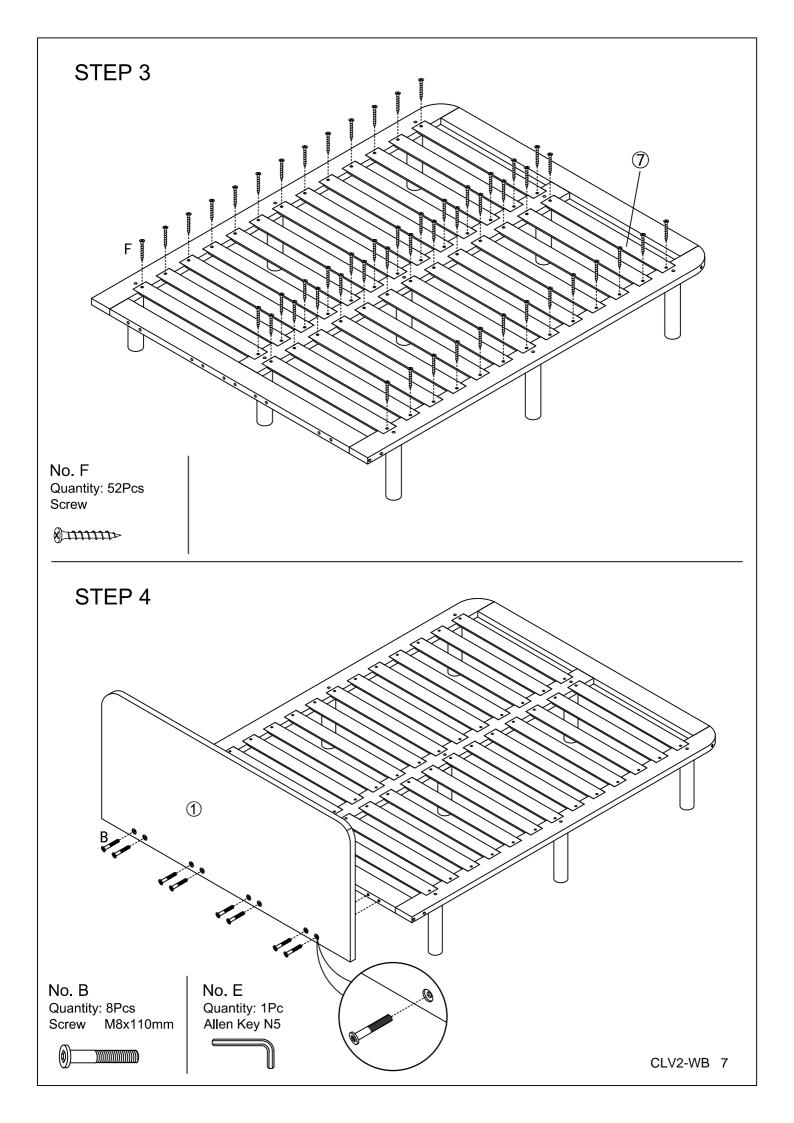

## **Component Hardware**

Please check you have all the fittings part or tools are listed in below.

No. A

Quantity: 10Pcs Screw M8x120mm

No. B

Quantity: 8Pcs Screw M8x110mm

No. C

Quantity: 2Pcs Screw M8x70mm

No. D

Quantity: 9Pcs

Felt

No. E

Quantity: 1Pc Allen Key N5

No. F

Quantity: 52Pcs

Screw