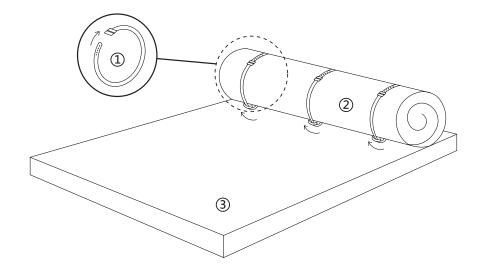

ent Hardware**

Please check you have all the fittings part or tools are listed in below.







| Component Panels & part List         |                 |
|--------------------------------------|-----------------|
| Please check you have all the panels |                 |
| are listed below.                    |                 |
|                                      |                 |
| 1. Belt —————————                    | x3 Carton 1/2   |
| 2. Topper ————————                   | x1 Carton 1/2   |
| 3. Base —————————                    | x1 Carton 2/2   |
|                                      |                 |
|                                      |                 |
|                                      | RLIE-BUSB-WHT-5 |

STEP 1



#### STEP 2



#### STEP 3



#### STEP 4



#### STEP 5



# Except the sofa, you can enjoy changing it to lounge and bed when you need.







lifely.com.au

### Great job. You' re done!

Don't forget to share how it looks in you space and tag us on Instagram.

@lifelyhome#homewithlifely!