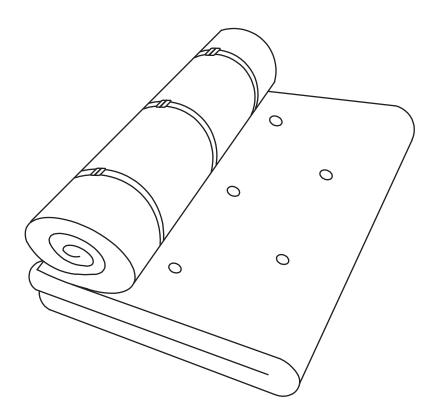

#### **Component Hardware**

Please check you have all the fittings part or tools are listed in below.

| Component Panels & part List         |                 |
|--------------------------------------|-----------------|
| Please check you have all the panels |                 |
| are listed below.                    |                 |
|                                      |                 |
| 1. Belt —————————                    | x3 Carton 1/2   |
| 2. Topper ————————                   | x1 Carton 1/2   |
| 3. Base —————————                    | x1 Carton 2/2   |
|                                      |                 |
|                                      |                 |
|                                      | RLIE-BUSB-WHT-5 |