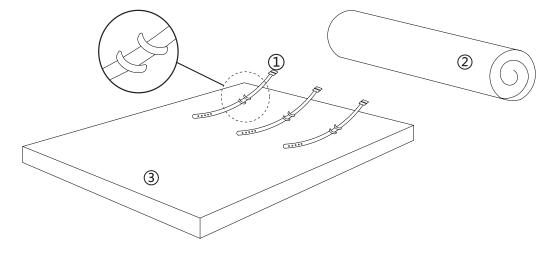

#### **Component Hardware**

Please check you have all the fittings part or tools are listed in below.







| Component Panels & part List         |                 |
|--------------------------------------|-----------------|
| Please check you have all the panels |                 |
| are listed below.                    |                 |
|                                      |                 |
| 1. Belt —————————                    | x3 Carton 1/2   |
| 2. Topper ————————                   | x1 Carton 1/2   |
| 3. Base —————————                    | x1 Carton 2/2   |
|                                      |                 |
|                                      |                 |
|                                      | RLIE-BUSB-WHT-5 |

STEP 1



#### STEP 2



#### STEP 3



#### STEP 4



#### STEP 5



# Except the sofa, you can enjoy changing it to lounge and bed when you need.







lifely.com.au

### Great job. You' re done!

Don't forget to share how it looks in you space and tag us on Instagram.

@lifelyhome#homewithlifely!