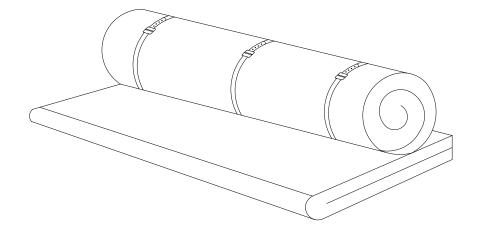

Please check you have all the fittings part or tools are listed in below.







| Component Panels & part List         |                 |
|--------------------------------------|-----------------|
| Please check you have all the panels |                 |
| are listed below.                    |                 |
|                                      |                 |
| 1. Belt —————————                    | x3 Carton 1/2   |
| 2. Topper ————————                   | x1 Carton 1/2   |
| 3. Base —————————                    | x1 Carton 2/2   |
|                                      |                 |
|                                      |                 |
|                                      | RLIE-BUSB-WHT-5 |

STEP 1



#### STEP 2



#### STEP 3



#### STEP 4



#### STEP 5



# Except the sofa, you can enjoy changing it to lounge and bed when you need.







lifely.com.au

### Great job. You' re done!

Don't forget to share how it looks in you space and tag us on Instagram.

@lifelyhome#homewithlifely!