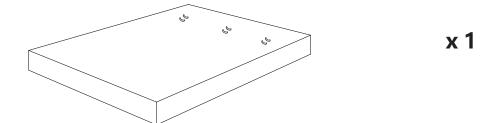

#### **Component Hardware**

Please check you have all the fittings part or tools are listed in below.

| Component Panels & part List         |                 |
|--------------------------------------|-----------------|
| Please check you have all the panels |                 |
| are listed below.                    |                 |
|                                      |                 |
| 1. Belt —————————                    | x3 Carton 1/2   |
| 2. Topper ————————                   | x1 Carton 1/2   |
| 3. Base —————————                    | x1 Carton 2/2   |
|                                      |                 |
|                                      |                 |
|                                      | RLIE-BUSB-WHT-5 |