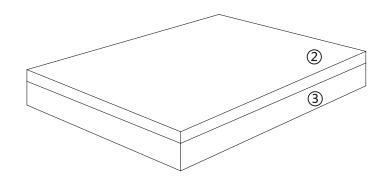

#### **Component Hardware**

Please check you have all the fittings part or tools are listed in below.

| Component Panels & part List         |                 |
|--------------------------------------|-----------------|
| Please check you have all the panels |                 |
| are listed below.                    |                 |
|                                      |                 |
| 1. Belt —————————                    | x3 Carton 1/2   |
| 2. Topper ————————                   | x1 Carton 1/2   |
| 3. Base —————————                    | x1 Carton 2/2   |
|                                      |                 |
|                                      |                 |
|                                      | RLIE-BUSB-WHT-5 |