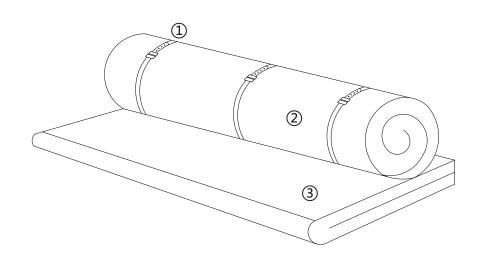

#### **Component Hardware**

Please check you have all the fittings part or tools are listed in below.

| Component Panels & part List         |                 |
|--------------------------------------|-----------------|
| Please check you have all the panels |                 |
| are listed below.                    |                 |
|                                      |                 |
| 1. Belt —————————                    | x3 Carton 1/2   |
| 2. Topper ————————                   | x1 Carton 1/2   |
| 3. Base —————————                    | x1 Carton 2/2   |
|                                      |                 |
|                                      |                 |
|                                      | RLIE-BUSB-WHT-5 |