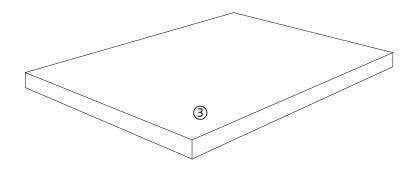

#### **Component Hardware**

Please check you have all the fittings part or tools are listed in below.

| Component Panels & part List         |                 |
|--------------------------------------|-----------------|
| Please check you have all the panels |                 |
| are listed below.                    |                 |
|                                      |                 |
| 1. Belt —————————                    | x3 Carton 1/2   |
| 2. Topper ————————                   | x1 Carton 1/2   |
| 3. Base —————————                    | x1 Carton 2/2   |
|                                      |                 |
|                                      |                 |
|                                      | RLIE-BUSB-WHT-5 |