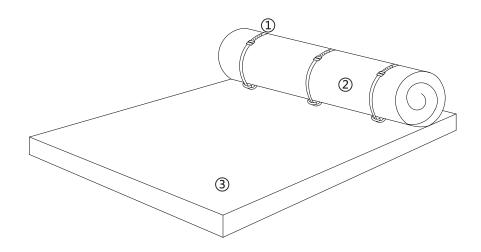

#### **Component Hardware**

Please check you have all the fittings part or tools are listed in below.

| Component Panels & part List         |                 |
|--------------------------------------|-----------------|
| Please check you have all the panels |                 |
| are listed below.                    |                 |
|                                      |                 |
| 1. Belt —————————                    | x3 Carton 1/2   |
| 2. Topper ————————                   | x1 Carton 1/2   |
| 3. Base —————————                    | x1 Carton 2/2   |
|                                      |                 |
|                                      |                 |
|                                      | RLIE-BUSB-WHT-5 |