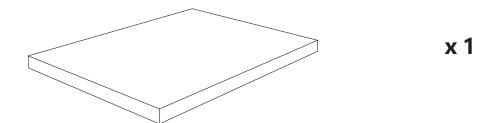

#### **Component Hardware**

Please check you have all the fittings part or tools are listed in below.

| Component Panels & part List         |                 |
|--------------------------------------|-----------------|
| Please check you have all the panels |                 |
| are listed below.                    |                 |
|                                      |                 |
| 1. Belt —————————                    | x3 Carton 1/2   |
| 2. Topper ————————                   | x1 Carton 1/2   |
| 3. Base —————————                    | x1 Carton 2/2   |
|                                      |                 |
|                                      |                 |
|                                      | RLIE-BUSB-WHT-5 |