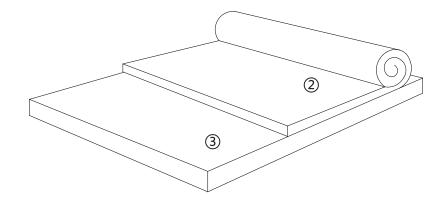

#### **Component Hardware**

Please check you have all the fittings part or tools are listed in below.

| Component Panels & part List         |                 |
|--------------------------------------|-----------------|
| Please check you have all the panels |                 |
| are listed below.                    |                 |
|                                      |                 |
| 1. Belt —————————                    | x3 Carton 1/2   |
| 2. Topper ————————                   | x1 Carton 1/2   |
| 3. Base —————————                    | x1 Carton 2/2   |
|                                      |                 |
|                                      |                 |
|                                      | RLIE-BUSB-WHT-5 |

STEP 1