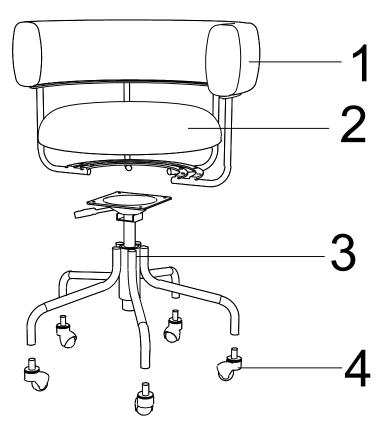

# **Component Panels & part List**

Please check you have all the panels are listed below.

| 1. Backrest x1 |
|----------------|
| 2. Seatx1      |
| 3. Base        |
| 4. Wheel       |