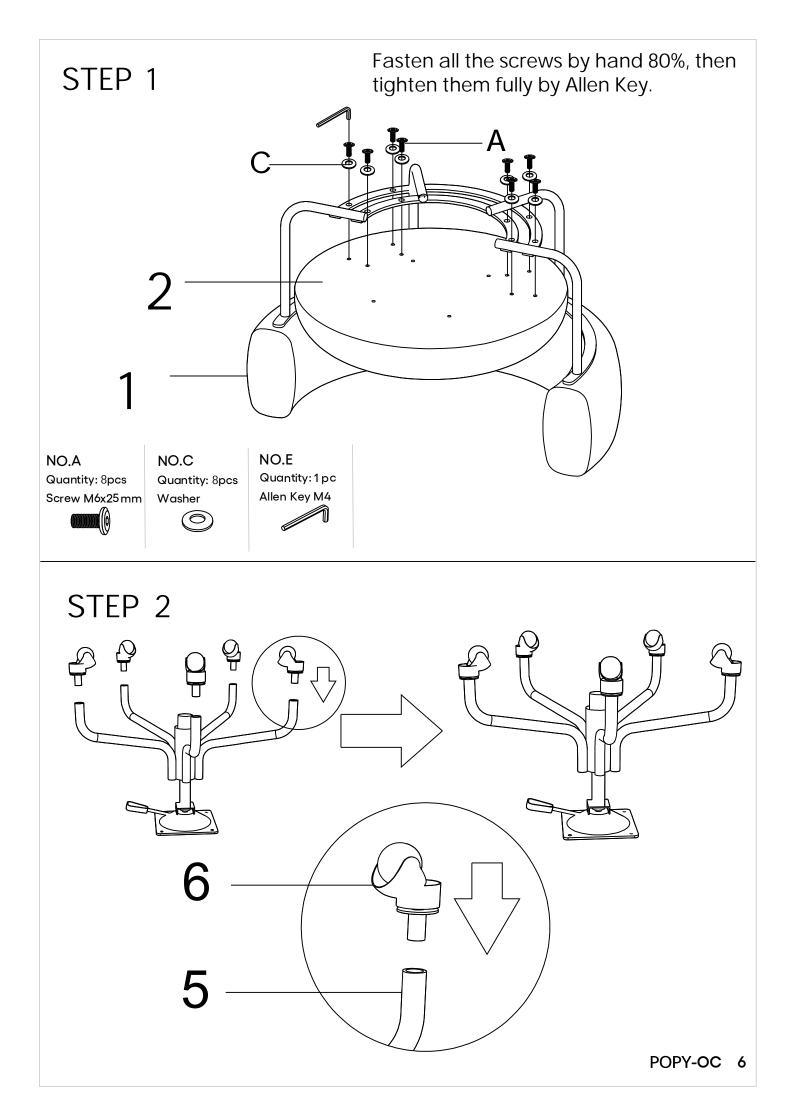

### **Component Hardware**

Please check you have all the fittings part or tools are listed in below.

NO.A Quantity: 8pcs Screw M6x25mm

Screw M6x25mm

Quantity: 4 pcs

NO.B

NO.C Quantity: 8pcs Washer

NO.D

Quantity: 4 pcs Washer

NO.E Quantity:1pc Allen Key M4