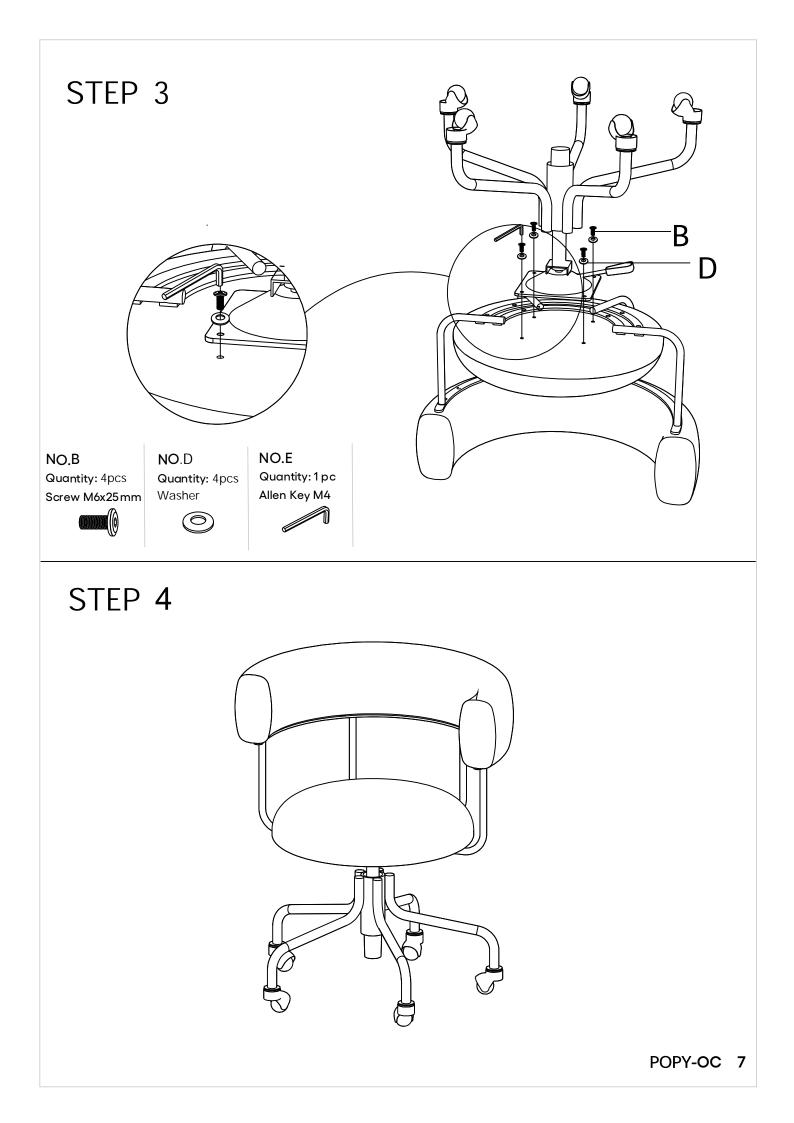

### **Component Hardware**

Please check you have all the fittings part or tools are listed in below.

NO.A Quantity: 8pcs Screw M6x25mm

Screw M6x25mm

Quantity: 4 pcs

NO.B

NO.C Quantity: 8pcs Washer

NO.D

Quantity: 4 pcs Washer

NO.E Quantity:1pc Allen Key M4