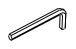

## **Component Hardware**

Please check you have all the fittings part or tools are listed in below.

NO.A Quantity: 4 pcs Screw M6x25mm NO.B Quantity: 4 pcs Washer 1mm

NO.D Quantity: 2 pcs Washer 5mm