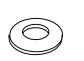

## **Component Hardware**

Please check you have all the fittings part or tools are listed in below.

NO.A Quantity: 4 pcs Screw M6x25mm NO.B Quantity: 4 pcs Washer 1mm

NO.D Quantity: 2 pcs Washer 5mm