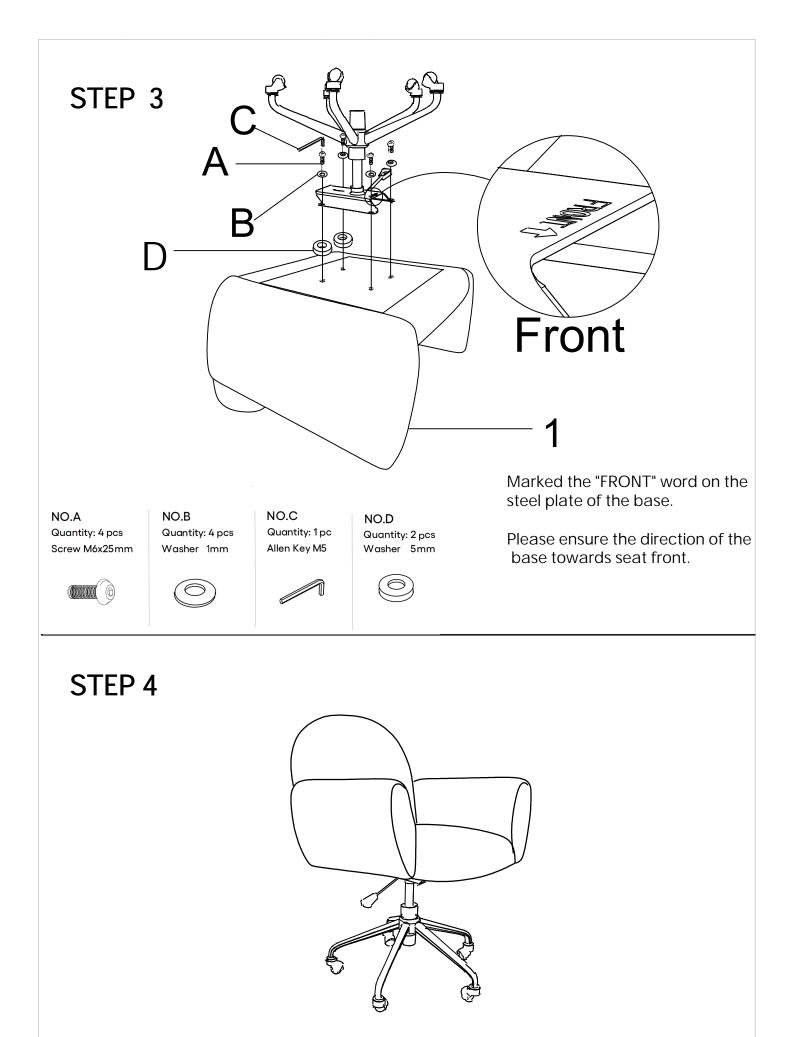

## **Component Hardware**

Please check you have all the fittings part or tools are listed in below.

NO.A Quantity: 4 pcs Screw M6x25mm NO.B Quantity: 4 pcs Washer 1mm

NO.D Quantity: 2 pcs Washer 5mm

# **Component Panels & part List**

Please check you have all the panels are listed below.

| 1. | Body            |
|----|-----------------|
| 2. | Metal Plate x1  |
| 3. | Gas Cylinder x1 |
| 4. | Base x1         |
| 5. | Wheel           |