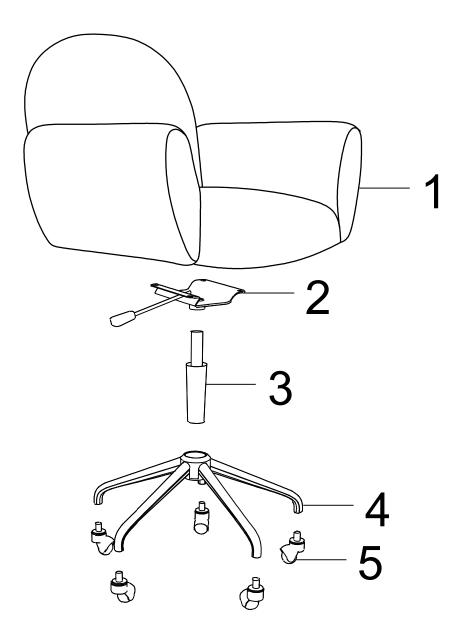

# **Component Panels & part List**

Please check you have all the panels are listed below.

| 1. | Body            |
|----|-----------------|
| 2. | Metal Plate x1  |
| 3. | Gas Cylinder x1 |
| 4. | Base x1         |
| 5. | Wheel           |