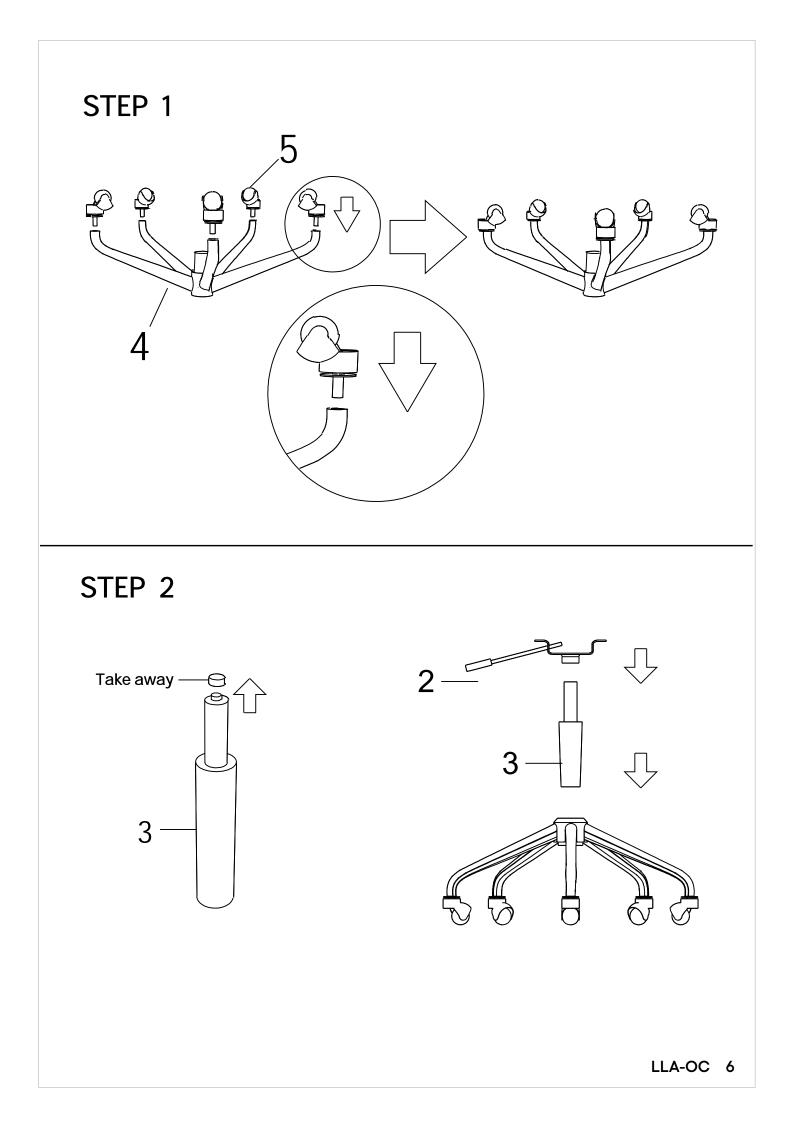

## **Component Hardware**

Please check you have all the fittings part or tools are listed in below.

NO.A Quantity: 4 pcs Screw M6x25mm NO.B Quantity: 4 pcs Washer 1mm

NO.D Quantity: 2 pcs Washer 5mm

# **Component Panels & part List**

Please check you have all the panels are listed below.

| 1. | Body            |
|----|-----------------|
| 2. | Metal Plate x1  |
| 3. | Gas Cylinder x1 |
| 4. | Base x1         |
| 5. | Wheel           |