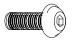

## **Component Hardware**

Please check you have all the fittings part or tools are listed in below.

NO.A Quantity: 4 pcs Screw M6x25mm NO.B Quantity: 4 pcs Washer 1mm

NO.D Quantity: 2 pcs Washer 5mm