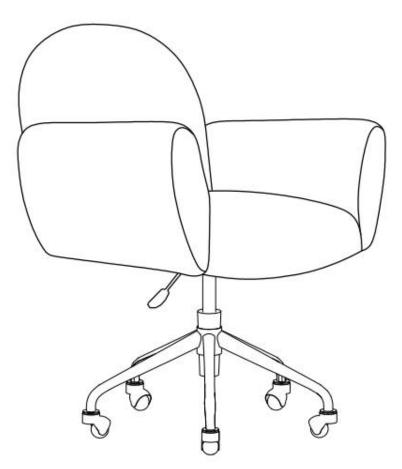

#### Layla Office Chair

Lifely\*

Product Code LLA-OC Layla Office Chair

Dimensions(WxDxH) 720x735x930mm

# **Component Panels & part List**

Please check you have all the panels are listed below.

| 1. | Body            |
|----|-----------------|
| 2. | Metal Plate x1  |
| 3. | Gas Cylinder x1 |
| 4. | Base x1         |
| 5. | Wheel           |