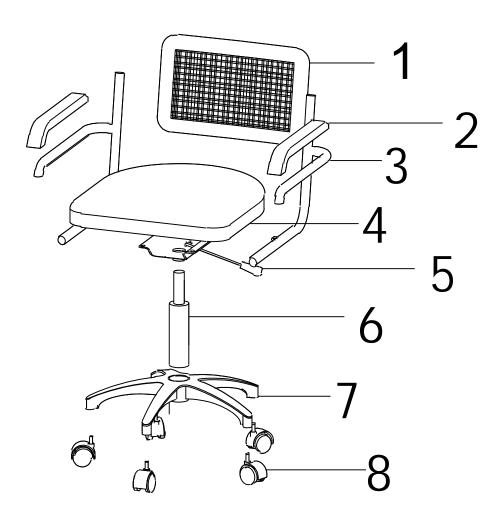

#### Component Panels & part List

Please check you have all the panels are listed below.

| 1. Rattan backrest         | x1         |
|----------------------------|------------|
| 2. Wooden armrest          | x2         |
| 3. Stainless steel armrest | x2         |
| 4. Seat                    | <b>x1</b>  |
| 5. Metal plate             | <b>x</b> 1 |
| 6. Gas Cylinder            | <b>x</b> 1 |
| 7. Base                    | <b>x</b> 1 |
| 8. Wheel                   | <b>x</b> 5 |