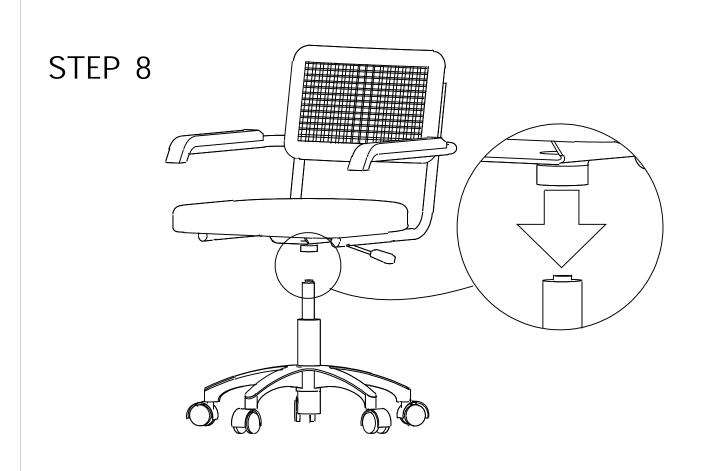

### STEP 9

lifely.com.au

#### Component Panels & part List

Please check you have all the panels are listed below.

| 1. Rattan backrest         | x1         |
|----------------------------|------------|
| 2. Wooden armrest          | x2         |
| 3. Stainless steel armrest | x2         |
| 4. Seat                    | <b>x1</b>  |
| 5. Metal plate             | <b>x</b> 1 |
| 6. Gas Cylinder            | <b>x</b> 1 |
| 7. Base                    | <b>x</b> 1 |
| 8. Wheel                   | <b>x</b> 5 |