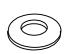

NO.D Quantity: 4 pcs Screw M6x20mm NO.E Quantity: 2 pcs Washer

NO.F Quantity: 4 pcs Washer

NO.G Quantity: 1pc Allen Key M4