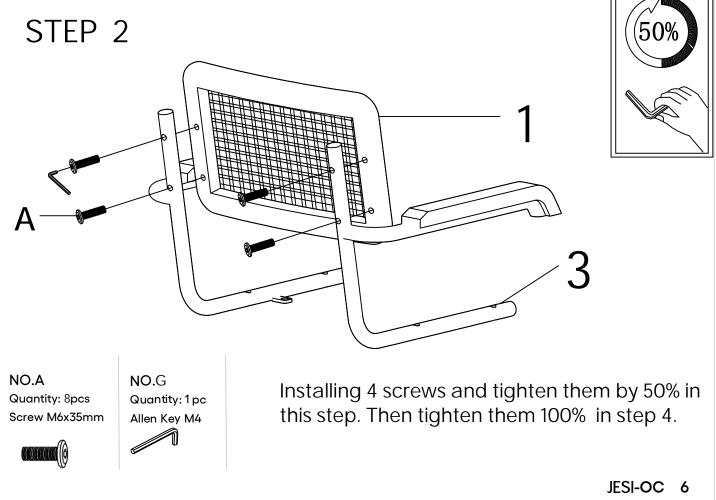

ase check you have all the fittings part or tools are listed in below.

NO.A Quantity: 8pcs Screw M6x35mm NO.B Quantity: 4 pcs Screw M6x40mm NO.C Quantity: 2pcs Screw M6x25mm

NO.D Quantity: 4 pcs Screw M6x20mm NO.E Quantity: 2 pcs Washer



NO.F Quantity: 4 pcs Washer



NO.G Quantity: 1pc Allen Key M4



#### Component Panels & part List

Please check you have all the panels are listed below.

| 1. Rattan backrest         | x1         |
|----------------------------|------------|
| 2. Wooden armrest          | x2         |
| 3. Stainless steel armrest | x2         |
| 4. Seat                    | <b>x1</b>  |
| 5. Metal plate             | <b>x</b> 1 |
| 6. Gas Cylinder            | <b>x</b> 1 |
| 7. Base                    | <b>x</b> 1 |
| 8. Wheel                   | <b>x</b> 5 |















NO.G Quantity: 1pc Allen Key M4

Tighten the back screws by 100% in this step.



#### STEP 6



### STEP 7





### STEP 9



lifely.com.au

## Great job. You're done!

Don't forget to share how it looks in your space and tag us on Instagram.
@lifelyhome#homewithlifely!