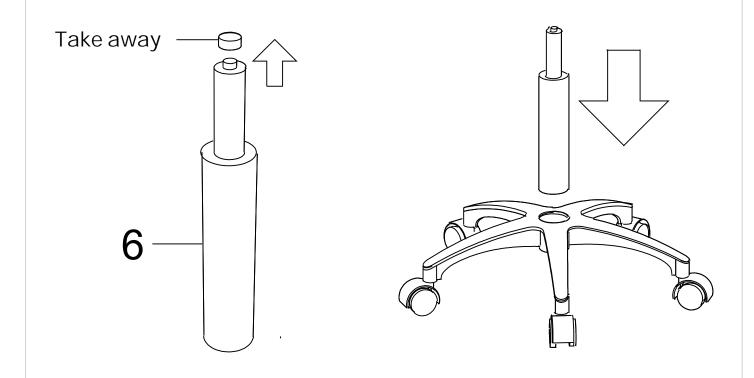

#### STEP 6

#### Component Panels & part List

Please check you have all the panels are listed below.

| 1. Rattan backrest         | x1         |
|----------------------------|------------|
| 2. Wooden armrest          | x2         |
| 3. Stainless steel armrest | x2         |
| 4. Seat                    | <b>x1</b>  |
| 5. Metal plate             | <b>x</b> 1 |
| 6. Gas Cylinder            | <b>x</b> 1 |
| 7. Base                    | <b>x</b> 1 |
| 8. Wheel                   | <b>x</b> 5 |