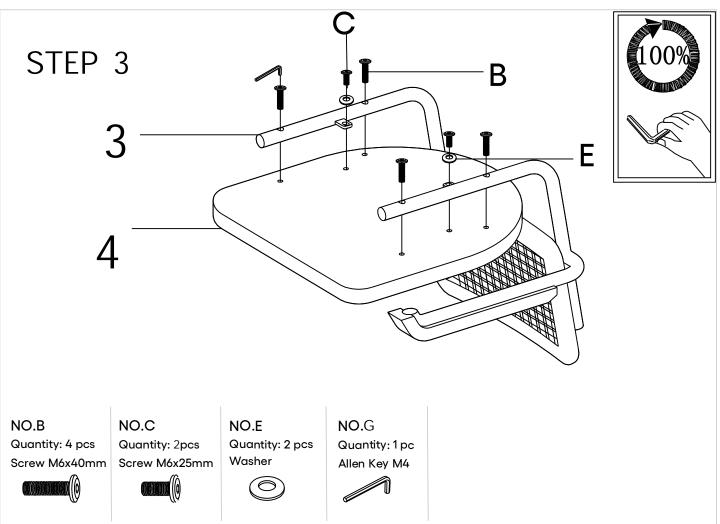

#### **Component Hardware**

Please check you have all the fittings part or tools are listed in below.

NO.A Quantity: 8pcs Screw M6x35mm NO.B Quantity: 4 pcs Screw M6x40mm NO.C Quantity: 2pcs Screw M6x25mm

NO.D Quantity: 4 pcs Screw M6x20mm NO.E Quantity: 2 pcs Washer

NO.F Quantity: 4 pcs Washer

NO.G Quantity: 1pc Allen Key M4

NO.G Quantity: 1pc Allen Key M4

Tighten the back screws by 100% in this step.