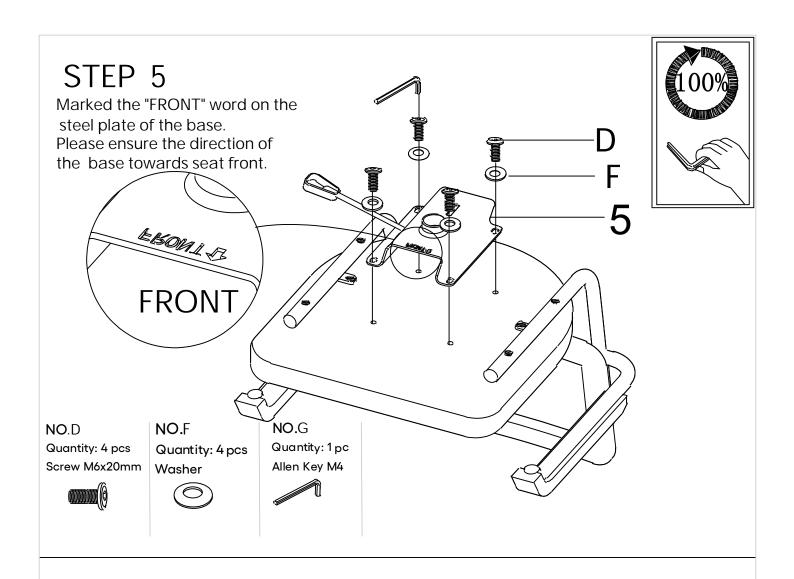

NO.D Quantity: 4 pcs Screw M6x20mm NO.E Quantity: 2 pcs Washer

NO.F Quantity: 4 pcs Washer

NO.G Quantity: 1pc Allen Key M4