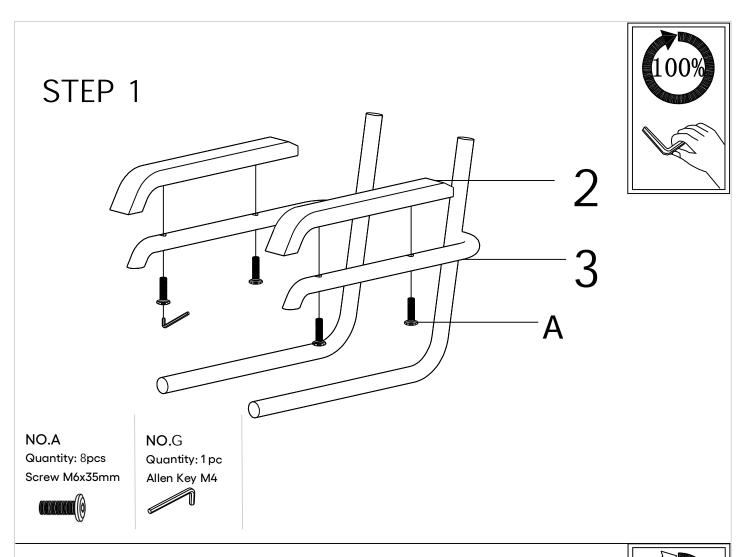

#### **Component Hardware**

Please check you have all the fittings part or tools are listed in below.

NO.A Quantity: 8pcs Screw M6x35mm NO.B Quantity: 4 pcs Screw M6x40mm NO.C Quantity: 2pcs Screw M6x25mm