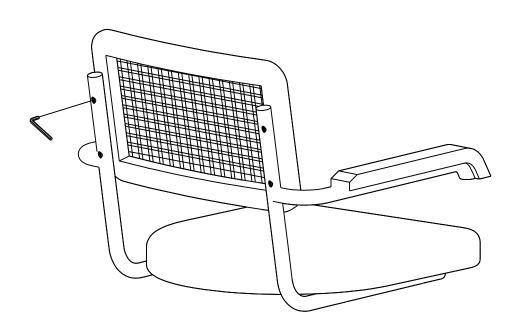

eck you have all the fittings part or tools are listed in below.

NO.A Quantity: 8pcs Screw M6x35mm NO.B Quantity: 4 pcs Screw M6x40mm NO.C Quantity: 2pcs Screw M6x25mm

NO.D Quantity: 4 pcs Screw M6x20mm NO.E Quantity: 2 pcs Washer



NO.F Quantity: 4 pcs Washer



NO.G Quantity: 1pc Allen Key M4



#### Component Panels & part List

Please check you have all the panels are listed below.

| 1. Rattan backrest         | x1         |
|----------------------------|------------|
| 2. Wooden armrest          | x2         |
| 3. Stainless steel armrest | x2         |
| 4. Seat                    | <b>x1</b>  |
| 5. Metal plate             | <b>x</b> 1 |
| 6. Gas Cylinder            | <b>x</b> 1 |
| 7. Base                    | <b>x</b> 1 |
| 8. Wheel                   | <b>x</b> 5 |















NO.G Quantity: 1pc Allen Key M4

Tighten the back screws by 100% in this step.



#### STEP 6



### STEP 7





### STEP 9



lifely.com.au

## Great job. You're done!

Don't forget to share how it looks in your space and tag us on Instagram.
@lifelyhome#homewithlifely!