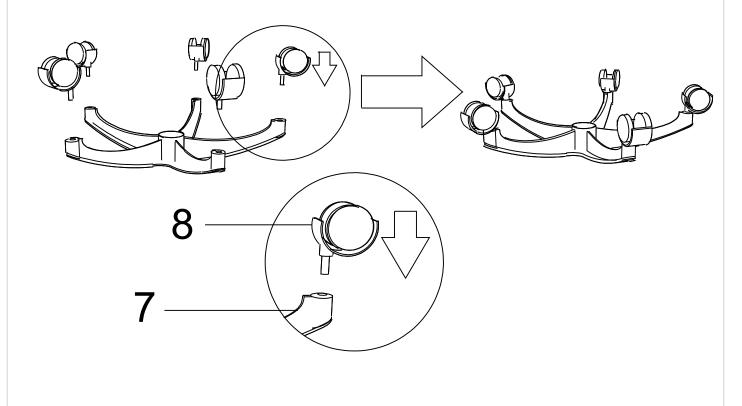

### STEP 7

#### Component Panels & part List

Please check you have all the panels are listed below.

| 1. Rattan backrest         | x1         |
|----------------------------|------------|
| 2. Wooden armrest          | x2         |
| 3. Stainless steel armrest | x2         |
| 4. Seat                    | <b>x1</b>  |
| 5. Metal plate             | <b>x</b> 1 |
| 6. Gas Cylinder            | <b>x</b> 1 |
| 7. Base                    | <b>x</b> 1 |
| 8. Wheel                   | <b>x</b> 5 |