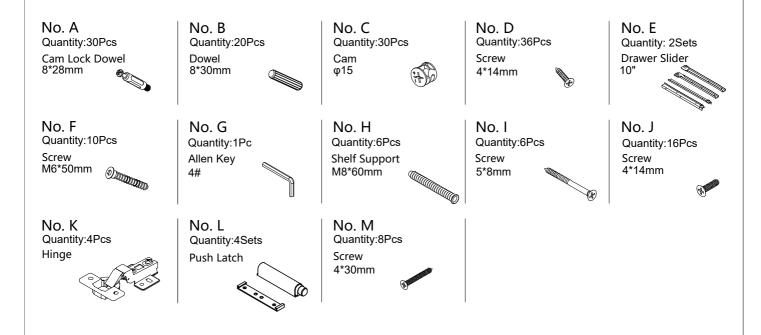

### Component Hardware

Please check you have all the fittings part or tools are listed in below.

No. **C**Quantity: 2 Pcs
Cam Lock
φ15mm

# STEP 7 A Α A 3R A A A D 3L D No. A No. D No. E Quantity: 10 Pcs Quantity:6 Pcs Quantity:2 Pcs Cam Lock Dowel Screw **Drawer Slider** 8\*28 mm 4\*14mm 10" × William C 😂 STEP 8 3L C 😂 C 😂 3R C C No. C No. B Quantity: 8 Pcs Quantity:4 Pcs Cam Lock Dowel φ15mm 8\*30mm PBLE-TV-180-10

### STEP 10

PBLE-TV-180-11

No. J Quantity:8 Pcs Screw 4\*16mm

No.K Quantity:4 Pcs Hinge

No. A
Quantity: 8 Pcs
Cam Lock Dowel
8\*28 mm

STEP 15

No. M Quantity:8 Pcs Screw 4\*30mm

x2