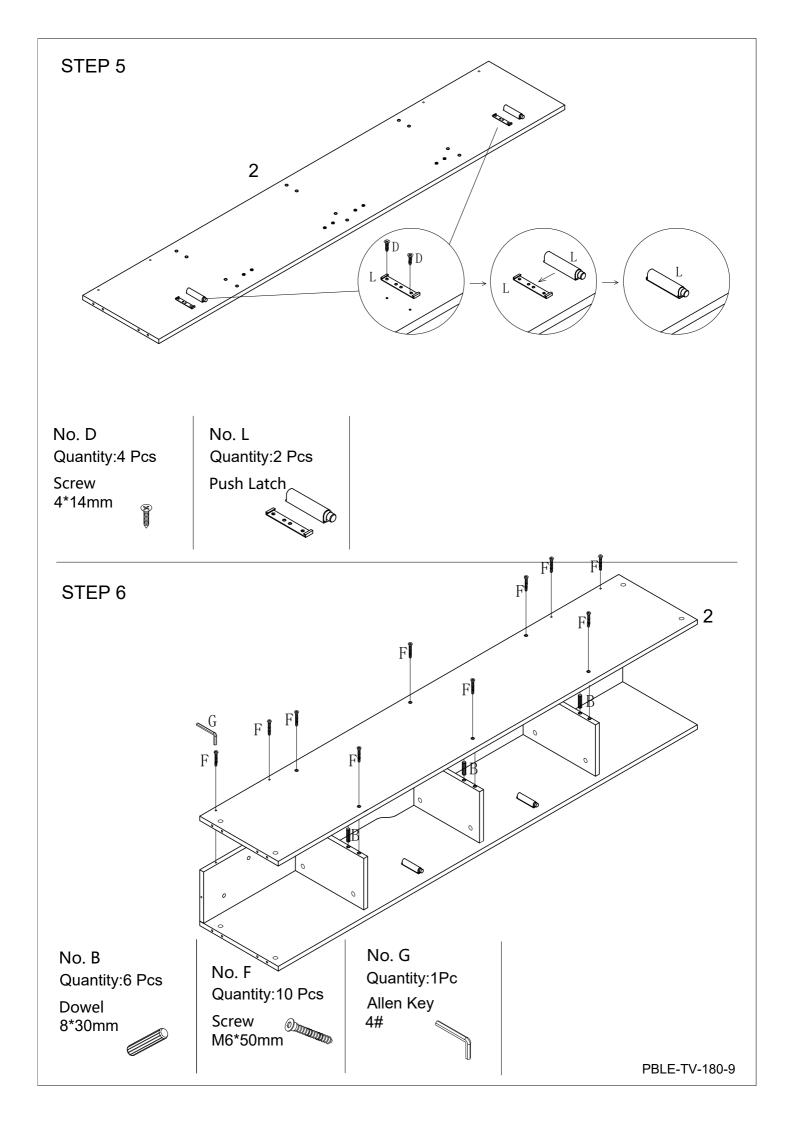

below.



# Component Panels & part List Please check you have all the panels are listed below.

| 1.  | TOP PANEL           | х1 |
|-----|---------------------|----|
| 2.  | BOTTOM PANEL ———    | x1 |
| 3L. | SIDE PANEL_LEFT ——  | x1 |
| 3R. | SIDE PANEL_RIGHT —— | x1 |
| 4L. | CENTRE PANEL_LEFT   | x1 |
| 4R. | CENTRE PANEL_RIGHT— | х1 |
| 5.  | CENTRE PANEL ———    | x1 |
| 6.  | BACK PANEL ————     | х2 |
| 7.  | DOOR PANEL_MIDDLE   | x2 |

| 8L. | DOOR PANEL_LEFT ——— | <b>x</b> 1 |
|-----|---------------------|------------|
| 8R. | DOOR PANEL_RIGHT    | х1         |
| 9L. | DRAWER SIDE_LEFT    | x2         |
| 9R. | DRAWER SIDE_RIGHT   | x2         |
| 10. | DRAWER BACK ———     | x2         |
| 11. | DRAWER BOTTOM ———   | x2         |







No. **C**Quantity: 2 Pcs
Cam Lock
φ15mm





# STEP 7 A Α A 3R A A A D 3L D No. A No. D No. E Quantity: 10 Pcs Quantity:6 Pcs Quantity:2 Pcs Cam Lock Dowel Screw **Drawer Slider** 8\*28 mm 4\*14mm 10" × William C 😂 STEP 8 3L C 😂 C 😂 3R C C No. C No. B Quantity: 8 Pcs Quantity:4 Pcs Cam Lock Dowel φ15mm 8\*30mm PBLE-TV-180-10



### STEP 10



PBLE-TV-180-11





No. J Quantity:8 Pcs Screw 4\*16mm



No.K Quantity:4 Pcs Hinge







No. A
Quantity: 8 Pcs
Cam Lock Dowel
8\*28 mm

STEP 15



No. M Quantity:8 Pcs Screw 4\*30mm

x2

### STEP 16





STEP 19