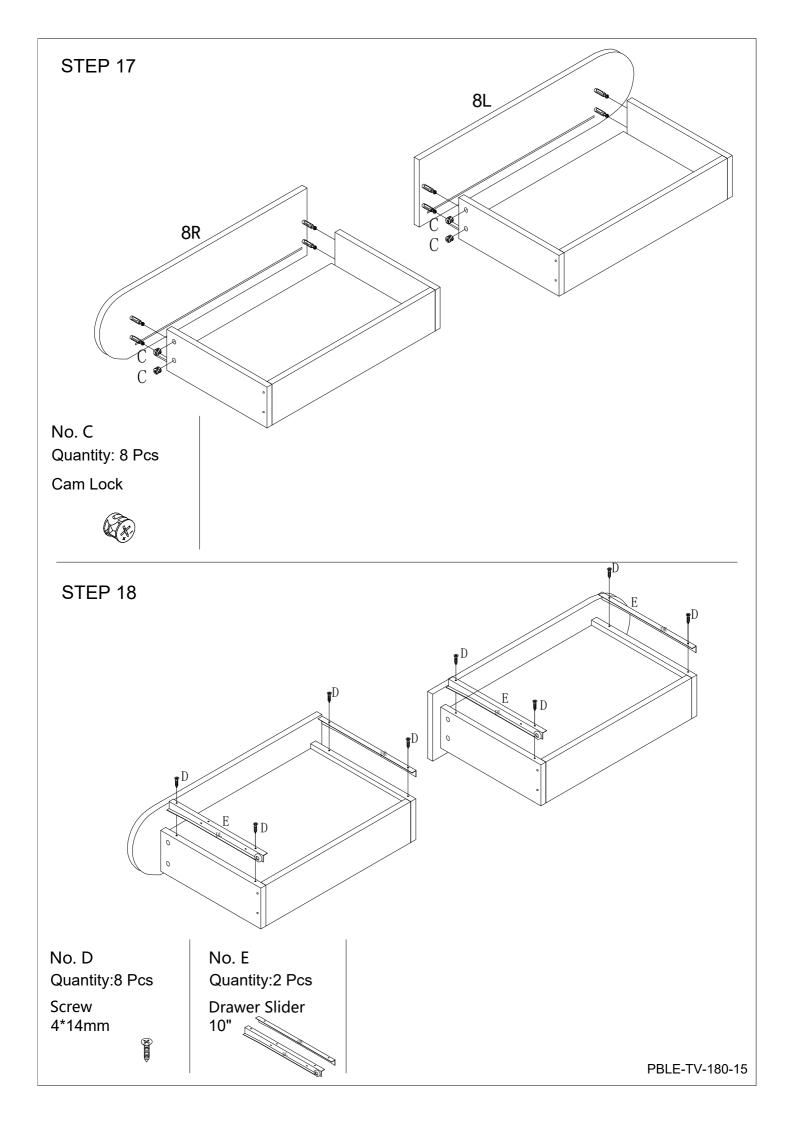

No. **C**Quantity: 2 Pcs
Cam Lock
φ15mm

# STEP 7 A Α A 3R A A A D 3L D No. A No. D No. E Quantity: 10 Pcs Quantity:6 Pcs Quantity:2 Pcs Cam Lock Dowel Screw **Drawer Slider** 8\*28 mm 4\*14mm 10" × William C 😂 STEP 8 3L C 😂 C 😂 3R C C No. C No. B Quantity: 8 Pcs Quantity:4 Pcs Cam Lock Dowel φ15mm 8\*30mm PBLE-TV-180-10