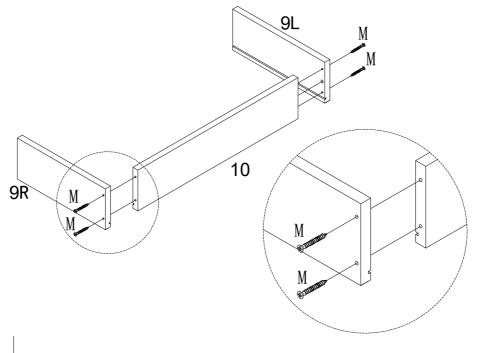

| 8L. | DOOR PANEL_LEFT ——— | <b>x</b> 1 |
|-----|---------------------|------------|
| 8R. | DOOR PANEL_RIGHT    | х1         |
| 9L. | DRAWER SIDE_LEFT    | x2         |
| 9R. | DRAWER SIDE_RIGHT   | x2         |
| 10. | DRAWER BACK ———     | x2         |
| 11. | DRAWER BOTTOM ———   | x2         |