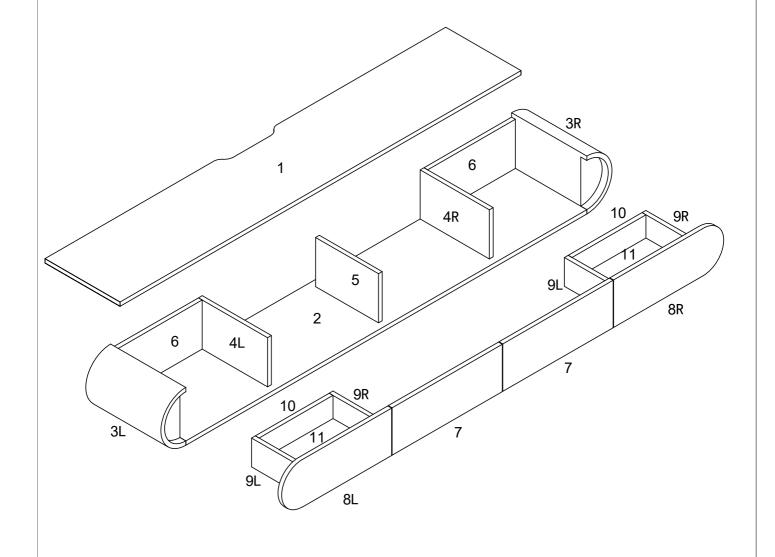

# Component Panels & part List Please check you have all the panels are listed below.

| 1.  | TOP PANEL           | х1 |
|-----|---------------------|----|
| 2.  | BOTTOM PANEL ———    | x1 |
| 3L. | SIDE PANEL_LEFT ——  | x1 |
| 3R. | SIDE PANEL_RIGHT —— | x1 |
| 4L. | CENTRE PANEL_LEFT   | x1 |
| 4R. | CENTRE PANEL_RIGHT— | х1 |
| 5.  | CENTRE PANEL ———    | x1 |
| 6.  | BACK PANEL ————     | х2 |
| 7.  | DOOR PANEL_MIDDLE   | x2 |

| 8L. | DOOR PANEL_LEFT ——— | <b>x</b> 1 |
|-----|---------------------|------------|
| 8R. | DOOR PANEL_RIGHT    | х1         |
| 9L. | DRAWER SIDE_LEFT    | x2         |
| 9R. | DRAWER SIDE_RIGHT   | x2         |
| 10. | DRAWER BACK ———     | x2         |
| 11. | DRAWER BOTTOM ———   | x2         |