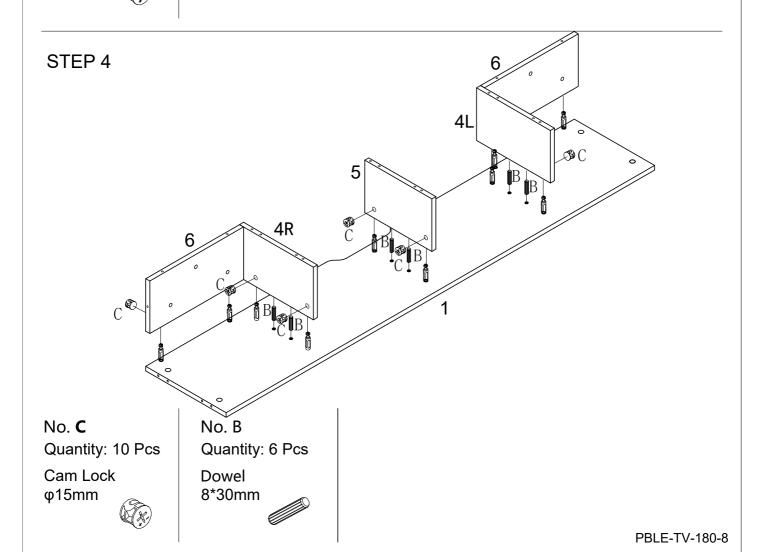

in below.



# Component Panels & part List Please check you have all the panels are listed below.

| 1.  | TOP PANEL           | х1 |
|-----|---------------------|----|
| 2.  | BOTTOM PANEL ———    | x1 |
| 3L. | SIDE PANEL_LEFT ——  | x1 |
| 3R. | SIDE PANEL_RIGHT —— | x1 |
| 4L. | CENTRE PANEL_LEFT   | x1 |
| 4R. | CENTRE PANEL_RIGHT— | х1 |
| 5.  | CENTRE PANEL ———    | x1 |
| 6.  | BACK PANEL ————     | х2 |
| 7.  | DOOR PANEL_MIDDLE   | x2 |

| 8L. | DOOR PANEL_LEFT ——— | <b>x</b> 1 |
|-----|---------------------|------------|
| 8R. | DOOR PANEL_RIGHT    | х1         |
| 9L. | DRAWER SIDE_LEFT    | x2         |
| 9R. | DRAWER SIDE_RIGHT   | x2         |
| 10. | DRAWER BACK ———     | x2         |
| 11. | DRAWER BOTTOM ———   | x2         |







No. **C**Quantity: 2 Pcs
Cam Lock
φ15mm





# STEP 7 A Α A 3R A A A D 3L D No. A No. D No. E Quantity: 10 Pcs Quantity:6 Pcs Quantity:2 Pcs Cam Lock Dowel Screw **Drawer Slider** 8\*28 mm 4\*14mm 10" × William C 😂 STEP 8 3L C 😂 C 😂 3R C C No. C No. B Quantity: 8 Pcs Quantity:4 Pcs Cam Lock Dowel φ15mm 8\*30mm PBLE-TV-180-10



### STEP 10



PBLE-TV-180-11





No. J Quantity:8 Pcs Screw 4\*16mm



No.K Quantity:4 Pcs Hinge







No. A
Quantity: 8 Pcs
Cam Lock Dowel
8\*28 mm

STEP 15



No. M Quantity:8 Pcs Screw 4\*30mm

x2

### STEP 16





STEP 19