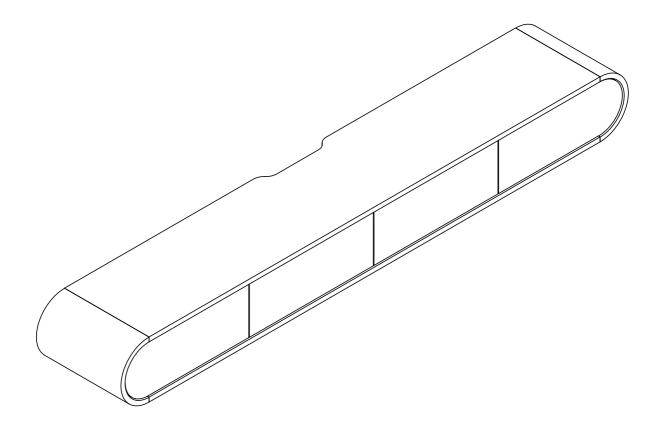

# Lifely\*

Product Code
PBLE-TV-180 TV Unit

Dimensions(W x D x H) 1800\*300\*200