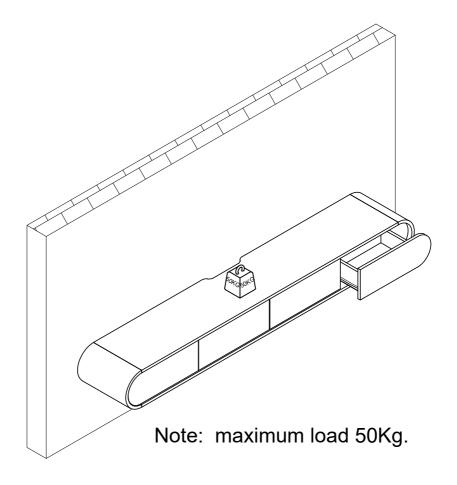

---|------------|
| 8R. | DOOR PANEL_RIGHT    | х1         |
| 9L. | DRAWER SIDE_LEFT    | x2         |
| 9R. | DRAWER SIDE_RIGHT   | x2         |
| 10. | DRAWER BACK ———     | x2         |
| 11. | DRAWER BOTTOM ———   | x2         |







No. **C**Quantity: 2 Pcs
Cam Lock
φ15mm





# STEP 7 A Α A 3R A A A D 3L D No. A No. D No. E Quantity: 10 Pcs Quantity:6 Pcs Quantity:2 Pcs Cam Lock Dowel Screw **Drawer Slider** 8\*28 mm 4\*14mm 10" × William C 😂 STEP 8 3L C 😂 C 😂 3R C C No. C No. B Quantity: 8 Pcs Quantity:4 Pcs Cam Lock Dowel φ15mm 8\*30mm PBLE-TV-180-10



### STEP 10



PBLE-TV-180-11





No. J Quantity:8 Pcs Screw 4\*16mm



No.K Quantity:4 Pcs Hinge







No. A
Quantity: 8 Pcs
Cam Lock Dowel
8\*28 mm

STEP 15



No. M Quantity:8 Pcs Screw 4\*30mm

x2

### STEP 16





STEP 19