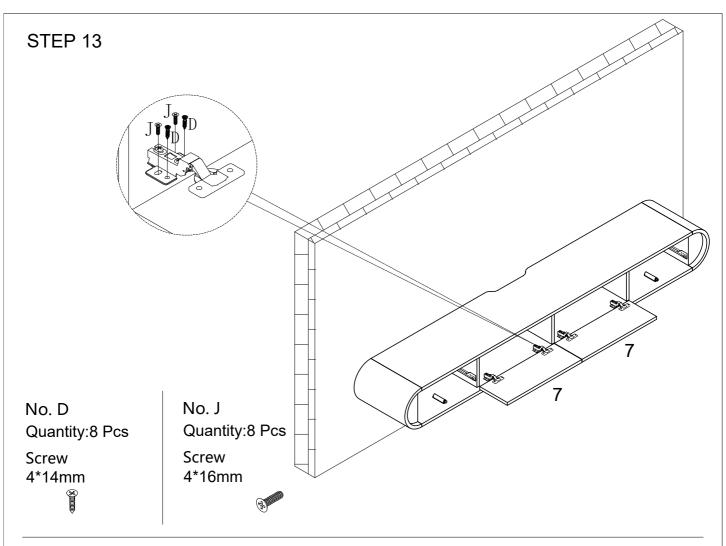

K PANEL ————     | х2 |
| 7.  | DOOR PANEL_MIDDLE   | x2 |

| 8L. | DOOR PANEL_LEFT ——— | <b>x</b> 1 |
|-----|---------------------|------------|
| 8R. | DOOR PANEL_RIGHT    | х1         |
| 9L. | DRAWER SIDE_LEFT    | x2         |
| 9R. | DRAWER SIDE_RIGHT   | x2         |
| 10. | DRAWER BACK ———     | x2         |
| 11. | DRAWER BOTTOM ———   | x2         |







No. **C**Quantity: 2 Pcs
Cam Lock
φ15mm





# STEP 7 A Α A 3R A A A D 3L D No. A No. D No. E Quantity: 10 Pcs Quantity:6 Pcs Quantity:2 Pcs Cam Lock Dowel Screw **Drawer Slider** 8\*28 mm 4\*14mm 10" × William C 😂 STEP 8 3L C 😂 C 😂 3R C C No. C No. B Quantity: 8 Pcs Quantity:4 Pcs Cam Lock Dowel φ15mm 8\*30mm PBLE-TV-180-10



### STEP 10



PBLE-TV-180-11





No. J Quantity:8 Pcs Screw 4\*16mm



No.K Quantity:4 Pcs Hinge







No. A
Quantity: 8 Pcs
Cam Lock Dowel
8\*28 mm

STEP 15



No. M Quantity:8 Pcs Screw 4\*30mm

x2

### STEP 16





STEP 19