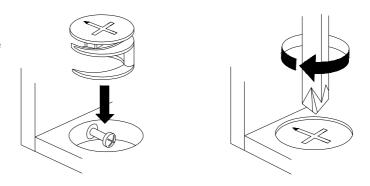

### **QUICKFIT**

Tighten quickfit until shoulder is flush with panel. Do not overtighten or undertighten.

### **CAM LOCK**

When fitting cam lock, ensure starting position is correct before you insert connecting quickfit.

Quickfit head should be in the centre of the cam lock when the two panels are joined.

Cam lock should be inserted before quickfit.

Turn cam lock clockwise to tighten.