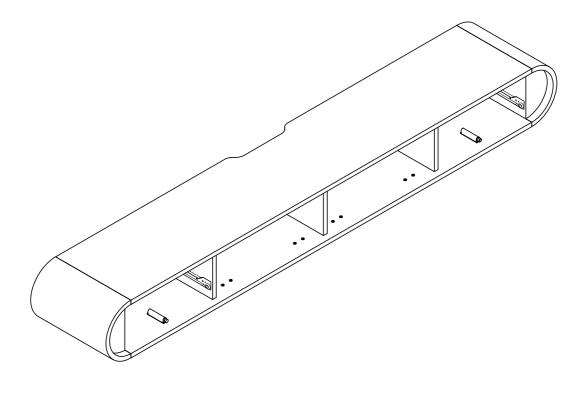

# Component Panels & part List Please check you have all the panels are listed below.

| 1.  | TOP PANEL           | х1 |
|-----|---------------------|----|
| 2.  | BOTTOM PANEL ———    | x1 |
| 3L. | SIDE PANEL_LEFT ——  | x1 |
| 3R. | SIDE PANEL_RIGHT —— | x1 |
| 4L. | CENTRE PANEL_LEFT   | x1 |
| 4R. | CENTRE PANEL_RIGHT— | х1 |
| 5.  | CENTRE PANEL ———    | x1 |
| 6.  | BACK PANEL ————     | х2 |
| 7.  | DOOR PANEL_MIDDLE   | x2 |

| 8L. | DOOR PANEL_LEFT ——— | <b>x</b> 1 |
|-----|---------------------|------------|
| 8R. | DOOR PANEL_RIGHT    | х1         |
| 9L. | DRAWER SIDE_LEFT    | x2         |
| 9R. | DRAWER SIDE_RIGHT   | x2         |
| 10. | DRAWER BACK ———     | x2         |
| 11. | DRAWER BOTTOM ———   | x2         |