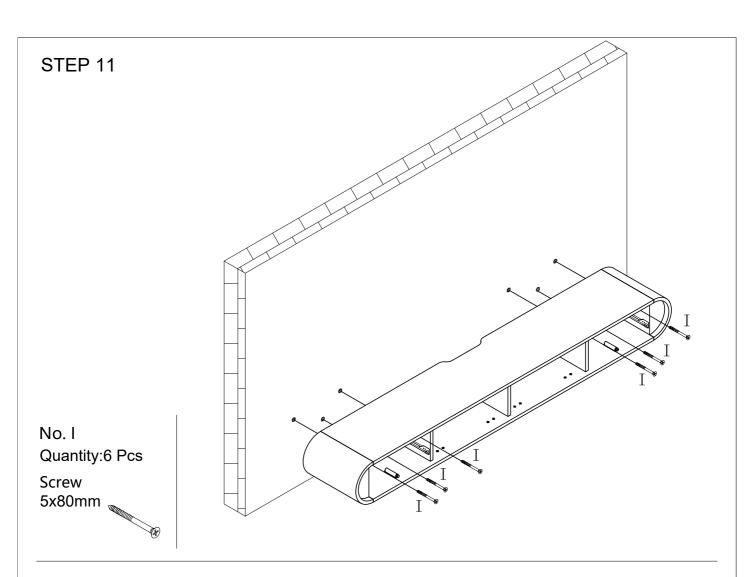

NTRE PANEL_RIGHT— | х1 |
| 5.  | CENTRE PANEL ———    | x1 |
| 6.  | BACK PANEL ————     | х2 |
| 7.  | DOOR PANEL_MIDDLE   | x2 |

| 8L. | DOOR PANEL_LEFT ——— | <b>x</b> 1 |
|-----|---------------------|------------|
| 8R. | DOOR PANEL_RIGHT    | х1         |
| 9L. | DRAWER SIDE_LEFT    | x2         |
| 9R. | DRAWER SIDE_RIGHT   | x2         |
| 10. | DRAWER BACK ———     | x2         |
| 11. | DRAWER BOTTOM ———   | x2         |







No. **C**Quantity: 2 Pcs
Cam Lock
φ15mm





# STEP 7 A Α A 3R A A A D 3L D No. A No. D No. E Quantity: 10 Pcs Quantity:6 Pcs Quantity:2 Pcs Cam Lock Dowel Screw **Drawer Slider** 8\*28 mm 4\*14mm 10" × William C 😂 STEP 8 3L C 😂 C 😂 3R C C No. C No. B Quantity: 8 Pcs Quantity:4 Pcs Cam Lock Dowel φ15mm 8\*30mm PBLE-TV-180-10



### STEP 10



PBLE-TV-180-11





No. J Quantity:8 Pcs Screw 4\*16mm



No.K Quantity:4 Pcs Hinge







No. A
Quantity: 8 Pcs
Cam Lock Dowel
8\*28 mm

STEP 15



No. M Quantity:8 Pcs Screw 4\*30mm

x2

### STEP 16





STEP 19