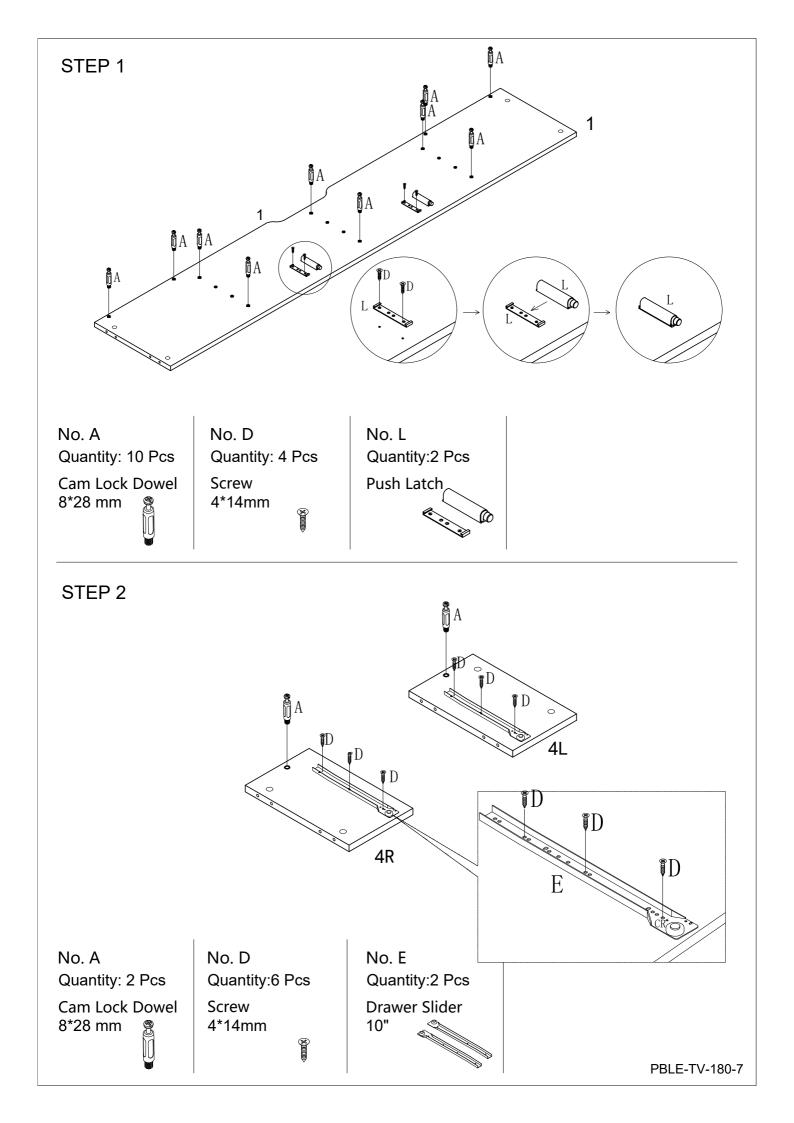

### **QUICKFIT**

Tighten quickfit until shoulder is flush with panel. Do not overtighten or undertighten.

### **CAM LOCK**

When fitting cam lock, ensure starting position is correct before you insert connecting quickfit.

Quickfit head should be in the centre of the cam lock when the two panels are joined.

Cam lock should be inserted before quickfit.

Turn cam lock clockwise to tighten.