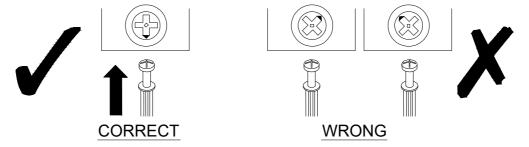

### **QUICKFIT**

Tighten quickfit until shoulder is flush with panel. Do not overtighten or undertighten.

### **CAM LOCK**

When fitting cam lock, ensure starting position is correct before you insert connecting quickfit.

Quickfit head should be in the centre of the cam lock when the two panels are joined.

Cam lock should be inserted before quickfit.

Turn cam lock clockwise to tighten.