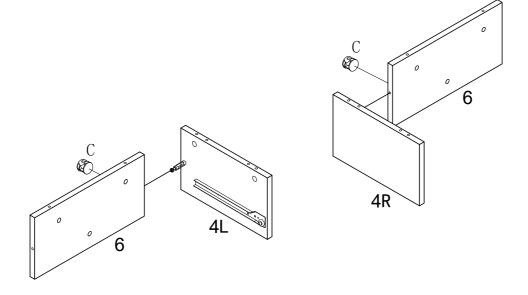

all the fittings part or tools are listed in below.



# Component Panels & part List Please check you have all the panels are listed below.

| 1.  | TOP PANEL           | х1 |
|-----|---------------------|----|
| 2.  | BOTTOM PANEL ———    | x1 |
| 3L. | SIDE PANEL_LEFT ——  | x1 |
| 3R. | SIDE PANEL_RIGHT —— | x1 |
| 4L. | CENTRE PANEL_LEFT   | x1 |
| 4R. | CENTRE PANEL_RIGHT— | х1 |
| 5.  | CENTRE PANEL ———    | x1 |
| 6.  | BACK PANEL ————     | х2 |
| 7.  | DOOR PANEL_MIDDLE   | x2 |

| 8L. | DOOR PANEL_LEFT ——— | <b>x</b> 1 |
|-----|---------------------|------------|
| 8R. | DOOR PANEL_RIGHT    | х1         |
| 9L. | DRAWER SIDE_LEFT    | x2         |
| 9R. | DRAWER SIDE_RIGHT   | x2         |
| 10. | DRAWER BACK ———     | x2         |
| 11. | DRAWER BOTTOM ———   | x2         |







No. **C**Quantity: 2 Pcs
Cam Lock
φ15mm





# STEP 7 A Α A 3R A A A D 3L D No. A No. D No. E Quantity: 10 Pcs Quantity:6 Pcs Quantity:2 Pcs Cam Lock Dowel Screw **Drawer Slider** 8\*28 mm 4\*14mm 10" × William C 😂 STEP 8 3L C 😂 C 😂 3R C C No. C No. B Quantity: 8 Pcs Quantity:4 Pcs Cam Lock Dowel φ15mm 8\*30mm PBLE-TV-180-10



### STEP 10



PBLE-TV-180-11





No. J Quantity:8 Pcs Screw 4\*16mm



No.K Quantity:4 Pcs Hinge







No. A
Quantity: 8 Pcs
Cam Lock Dowel
8\*28 mm

STEP 15



No. M Quantity:8 Pcs Screw 4\*30mm

x2

### STEP 16





STEP 19