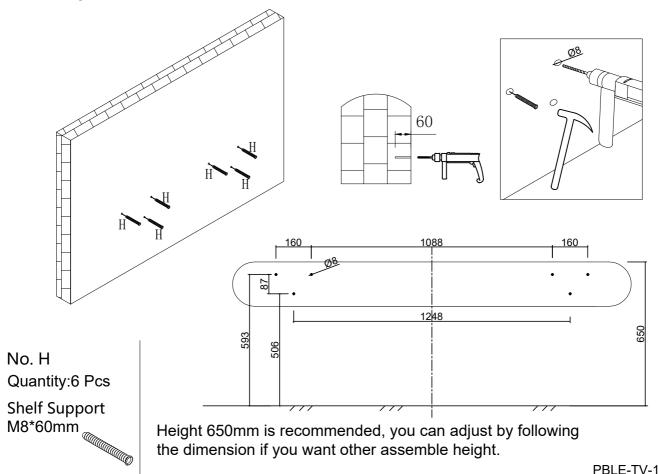

### **QUICKFIT**

Tighten quickfit until shoulder is flush with panel. Do not overtighten or undertighten.

### **CAM LOCK**

When fitting cam lock, ensure starting position is correct before you insert connecting quickfit.

Quickfit head should be in the centre of the cam lock when the two panels are joined.

Cam lock should be inserted before quickfit.

Turn cam lock clockwise to tighten.