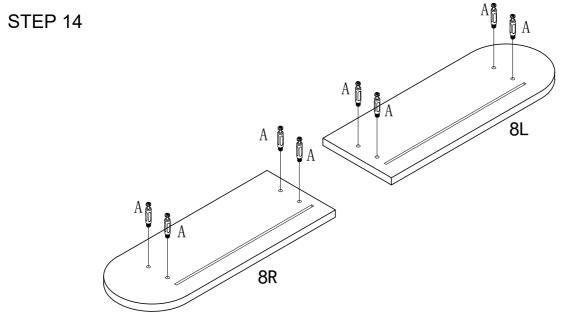

| 8L. | DOOR PANEL_LEFT ——— | <b>x</b> 1 |
|-----|---------------------|------------|
| 8R. | DOOR PANEL_RIGHT    | х1         |
| 9L. | DRAWER SIDE_LEFT    | x2         |
| 9R. | DRAWER SIDE_RIGHT   | x2         |
| 10. | DRAWER BACK ———     | x2         |
| 11. | DRAWER BOTTOM ———   | x2         |