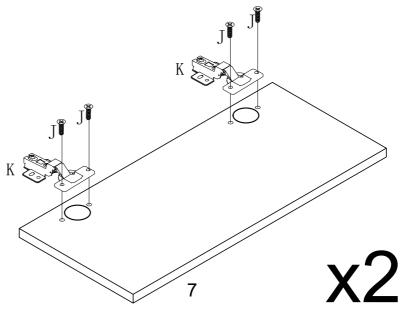

### STEP 10

PBLE-TV-180-11

No. J Quantity:8 Pcs Screw 4\*16mm

No.K Quantity:4 Pcs Hinge

No. A
Quantity: 8 Pcs
Cam Lock Dowel
8\*28 mm

STEP 15

No. M Quantity:8 Pcs Screw 4\*30mm

x2