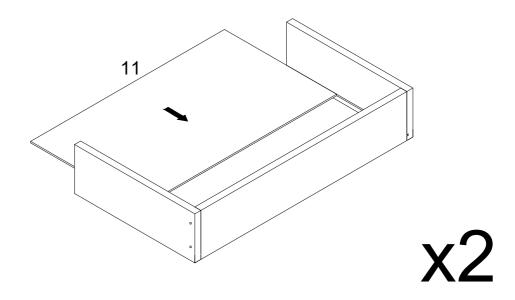

| 8L. | DOOR PANEL_LEFT ——— | <b>x</b> 1 |
|-----|---------------------|------------|
| 8R. | DOOR PANEL_RIGHT    | х1         |
| 9L. | DRAWER SIDE_LEFT    | x2         |
| 9R. | DRAWER SIDE_RIGHT   | x2         |
| 10. | DRAWER BACK ———     | x2         |
| 11. | DRAWER BOTTOM ———   | x2         |