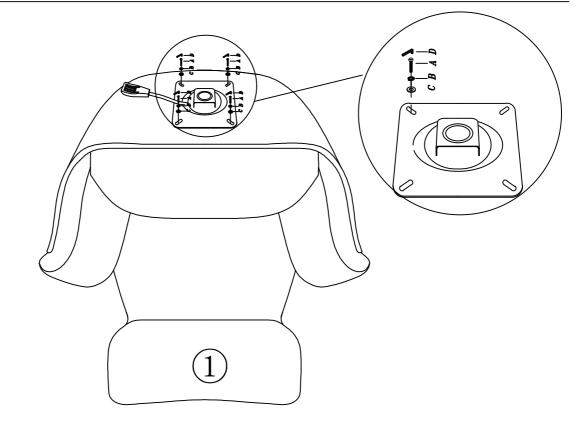

## STEP 2

NO.A Quantity:4Pcs Screw M6\*20mm | No.B Quantity:4Pcs Lock Washer M6 | No.C Quantity:4Pcs Flat Washer M6x16mm | No.D Quantity:1Pc Allen Key M6

STEP 3

STEP 4

lifely.com.au Great job. You're done! Don't forget to share how it looks in your space and tag us on Instagram. @lifelyhome#homewithlifely!