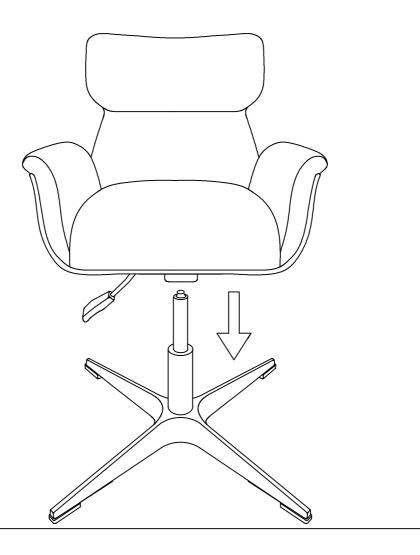

## STEP 2

NO.A Quantity:4Pcs Screw M6\*20mm | No.B Quantity:4Pcs Lock Washer M6 | No.C Quantity:4Pcs Flat Washer M6x16mm | No.D Quantity:1Pc Allen Key M6

STEP 3

STEP 4

lifely.com.au Great job. You're done! Don't forget to share how it looks in your space and tag us on Instagram. @lifelyhome#homewithlifely!