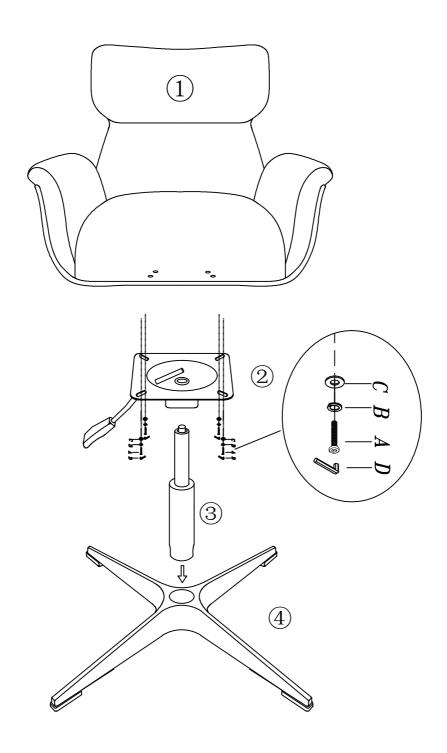

# **Component Panels & part List**

Please check you have all the panels are listed below.

**1.** Body x1

2. Tray x1

3.Gas rod x1

4.Base x1

## STEP 2

NO.A Quantity:4Pcs Screw M6\*20mm | No.B Quantity:4Pcs Lock Washer M6 | No.C Quantity:4Pcs Flat Washer M6x16mm | No.D Quantity:1Pc Allen Key M6

STEP 3

STEP 4

lifely.com.au Great job. You're done! Don't forget to share how it looks in your space and tag us on Instagram. @lifelyhome#homewithlifely!