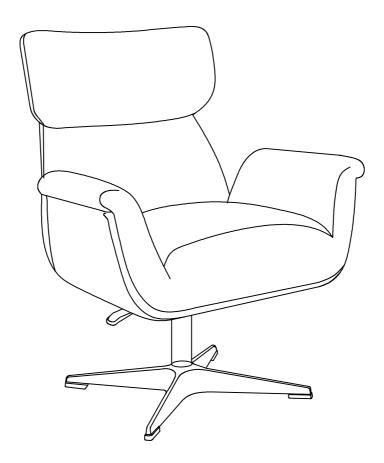

#### Dimensions(WxDx H)

730x724x940mm

# **Component Panels & part List**

Please check you have all the panels are listed below.

**1.** Body x1

2. Tray x1

3.Gas rod x1

4.Base x1