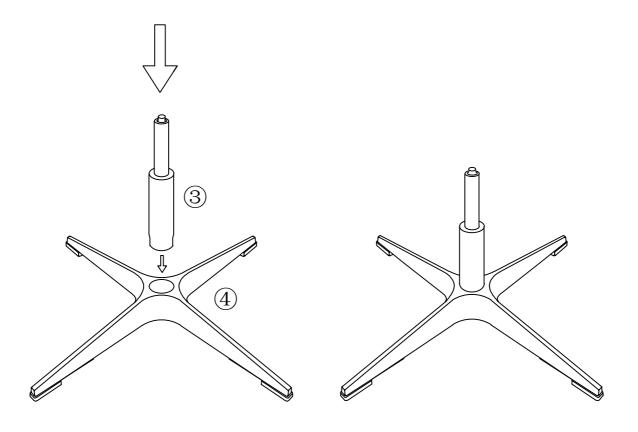

## STEP 2

NO.A Quantity:4Pcs Screw M6\*20mm | No.B Quantity:4Pcs Lock Washer M6 | No.C Quantity:4Pcs Flat Washer M6x16mm | No.D Quantity:1Pc Allen Key M6

STEP 3

STEP 4

lifely.com.au Great job. You're done! Don't forget to share how it looks in your space and tag us on Instagram. @lifelyhome#homewithlifely!