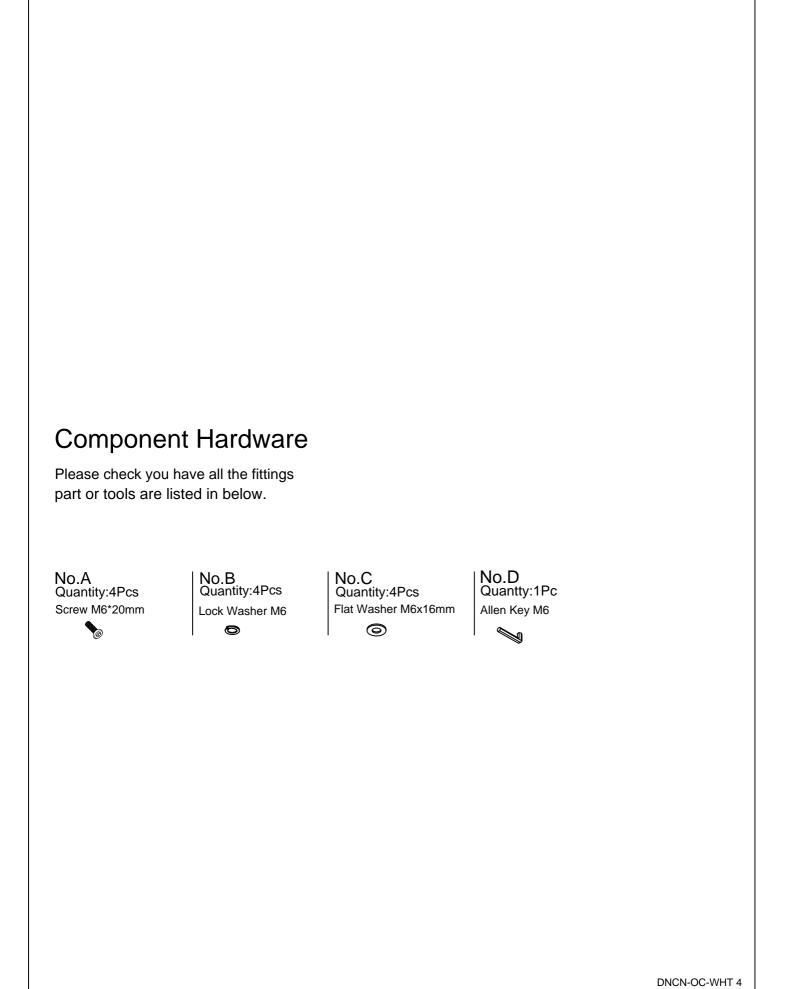

## STEP 2

NO.A Quantity:4Pcs Screw M6\*20mm | No.B Quantity:4Pcs Lock Washer M6 | No.C Quantity:4Pcs Flat Washer M6x16mm | No.D Quantity:1Pc Allen Key M6

STEP 3

STEP 4

lifely.com.au Great job. You're done! Don't forget to share how it looks in your space and tag us on Instagram. @lifelyhome#homewithlifely!