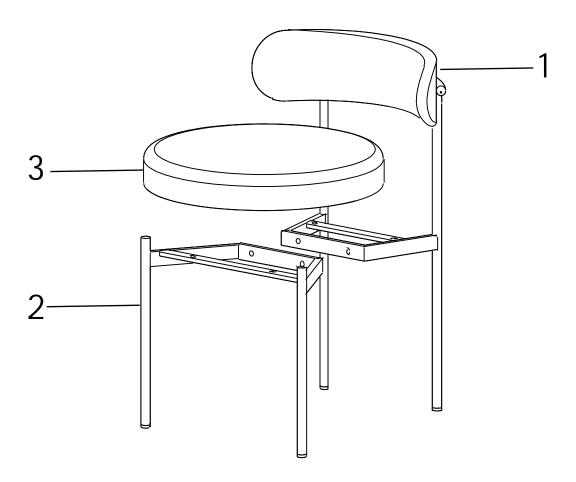

### Component Panels & Part List

Please check you have all the panels are listed below.

| 1.Back frame with backrest | .x1/1 |
|----------------------------|-------|
| 2.Front frame              | .x1/1 |
| 3.Seat.                    | .x1/1 |