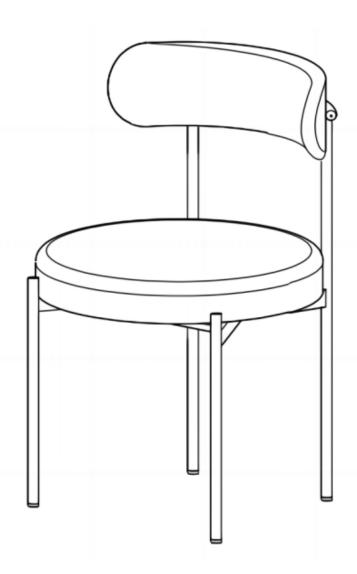

# **Assembly Instructions** Amber Dining Chair

**Product Code**AMBR-DC-WHT Amber Dining Chair

Dimensions (Wx D x H) 530x530x775mm