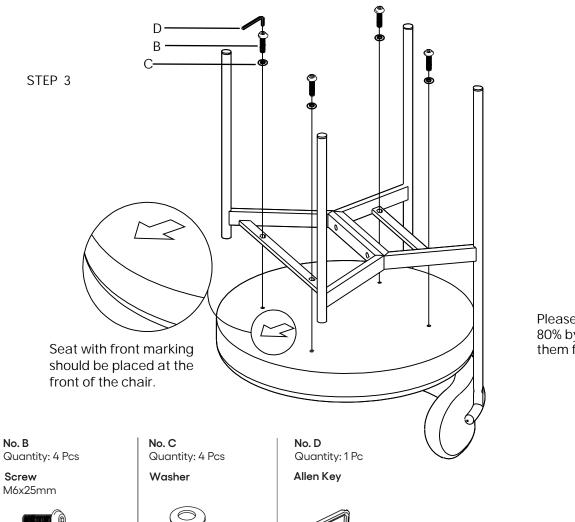

#### Component Hardware

Please check you have all the fittings part or tools are listed in below.

**No. A** Quantity: 2 Pcs

Screw M6x30mm

**No. B** Quantity: 4 Pcs

Screw M6x25mm

**No. C** Quantity: 6 Pcs

Allen Key

**No. D** Quantity: 1 Pc

Allen Key

#### STEP 1

STEP 2

Adjust the feet to the horizon line, and then please tighten screws 100% with Allen key.

Please fasten the screws 80% by hand then tighten them fully by Allen key.

lifely.com.au

Great job. You're done!