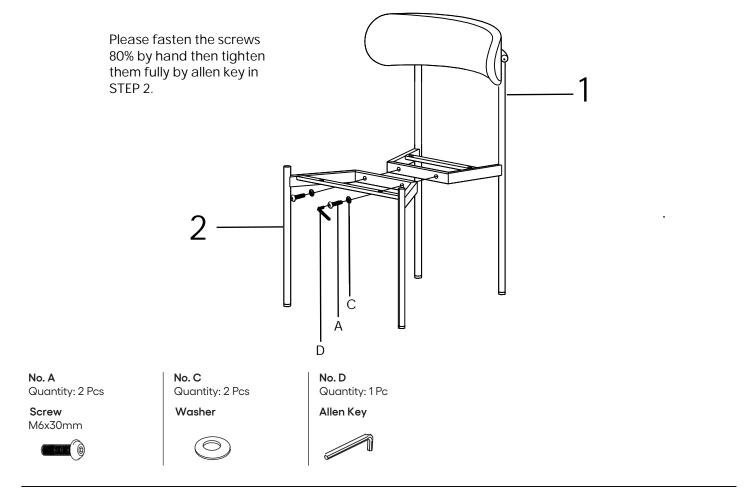

#### Component Hardware

Please check you have all the fittings part or tools are listed in below.

**No. A** Quantity: 2 Pcs

Screw M6x30mm

**No. B** Quantity: 4 Pcs

Screw M6x25mm

**No. C** Quantity: 6 Pcs

Allen Key

**No. D** Quantity: 1 Pc

Allen Key

#### STEP 1

STEP 2

Adjust the feet to the horizon line, and then please tighten screws 100% with Allen key.

Please fasten the screws 80% by hand then tighten them fully by Allen key.

lifely.com.au

Great job. You're done!