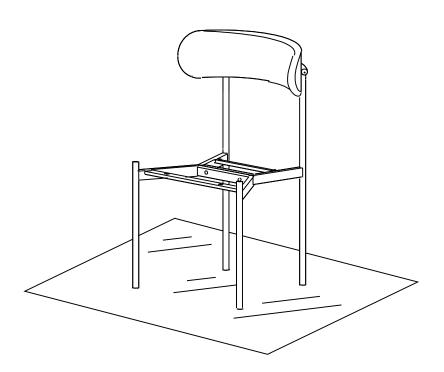

#### STEP 1

STEP 2

Adjust the feet to the horizon line, and then please tighten screws 100% with Allen key.

Please fasten the screws 80% by hand then tighten them fully by Allen key.

lifely.com.au

Great job. You're done!