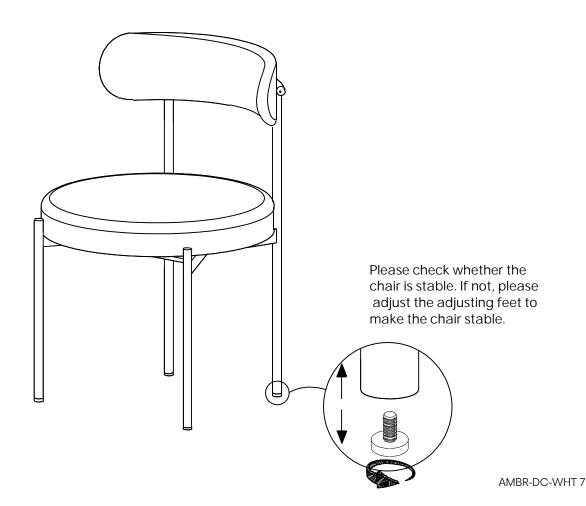

#### STEP 1

STEP 2

Adjust the feet to the horizon line, and then please tighten screws 100% with Allen key.

Please fasten the screws 80% by hand then tighten them fully by Allen key.

lifely.com.au

Great job. You're done!