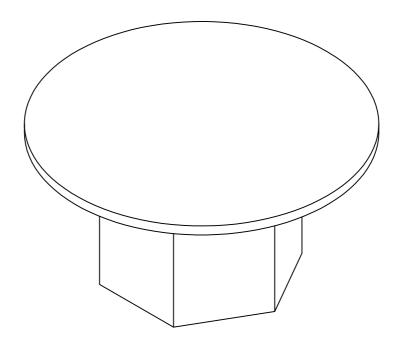

# Lifely\*

Product Code ADRN-CT-ROND COFFEE TABLE

Dimensions(W x D x H) 800\*800\*400mm

# Component Panels & part List Please check you have all the panels are listed below.

1. Table Top — x1 CTN 1/2

2. Table Leg — x1 CTN 2/2