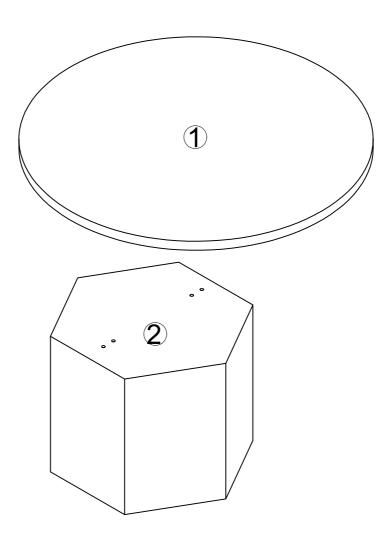

# Component Panels & part List Please check you have all the panels are listed below.

1. Table Top — x1 CTN 1/2

2. Table Leg — x1 CTN 2/2