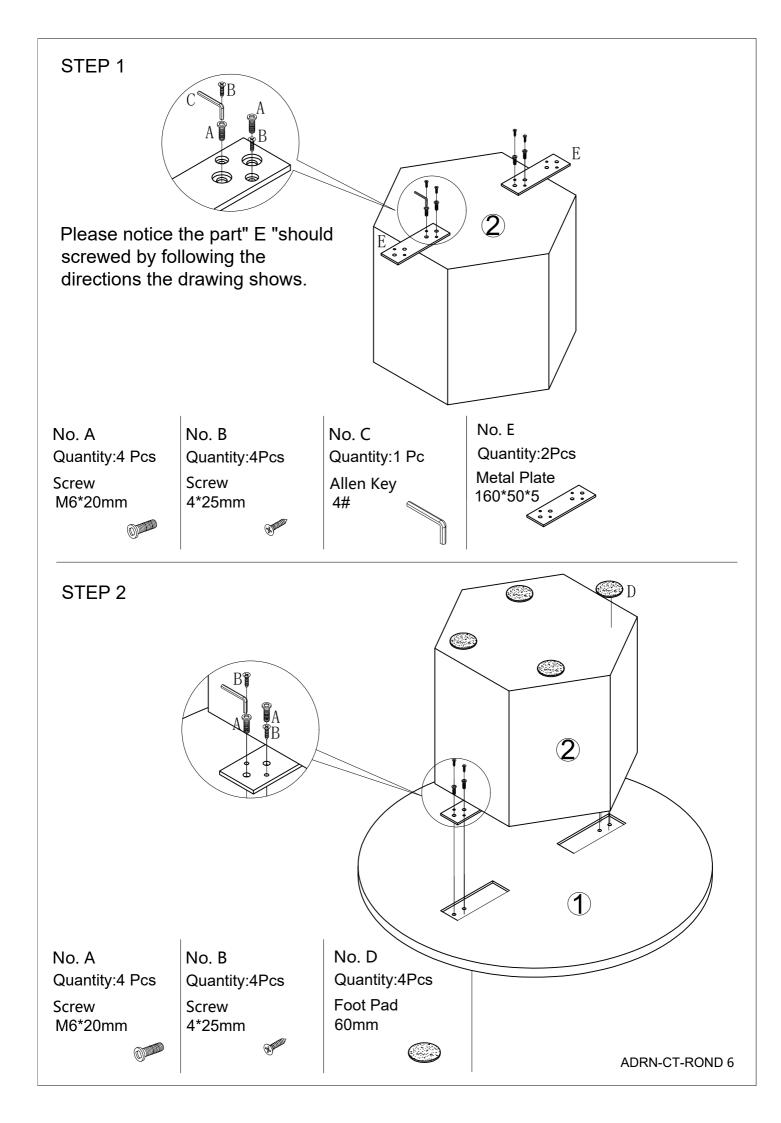

This 3-step assembly should take around 45 minutes with an Allen Key - or 30 minutes with and electric drill. Godspeed.

Designed for everyday

Component Hardware

Please check you have all the fittings part or tools are listed in below.

No. A Quantity:8Pcs Screw M6\*20mm

No. B Quantity:8Pcs Screw 4\*25mm

No. C Quantity:1Pc Allen Key 4#

No. D Quantity:4Pcs Foot Pad φ60

No. E Quantity:2Pcs Metal Plate 160\*50\*5