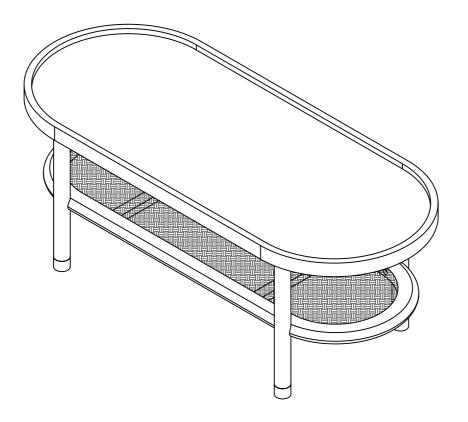

## Great job. You're done!

Don't forget to share how it looks in your space and tag us on Instagram.

@lifelyhome #homewithlifely!