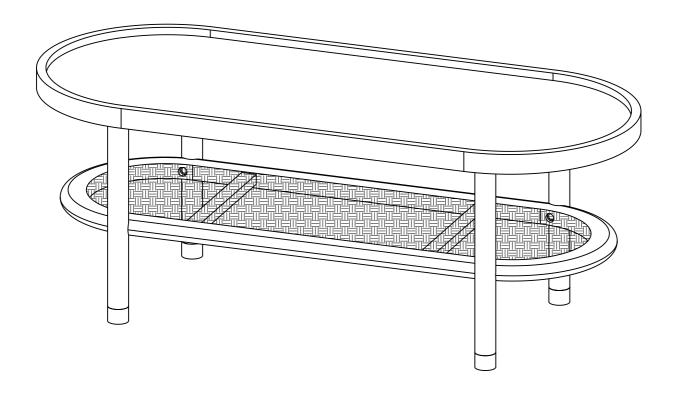

# Lifely\*

Product Name LRIA-CT-OAK Lauria Coffee Table

Dimensions(W x D x H) 1200x500x450mm

Important

Please read through instruction carefully Before assembly and keep for future reference.

For our full catalogue of assembly instructions, Visit: lifely.com.au/assembly.

## **Component Panels & part List**

Please check you have all the panels are listed below.

| 1. | Table top |  | <b>x</b> 1 |
|----|-----------|--|------------|
|----|-----------|--|------------|

- 2. Legs ----- x4
- 3. Rattan shelf ------ x1