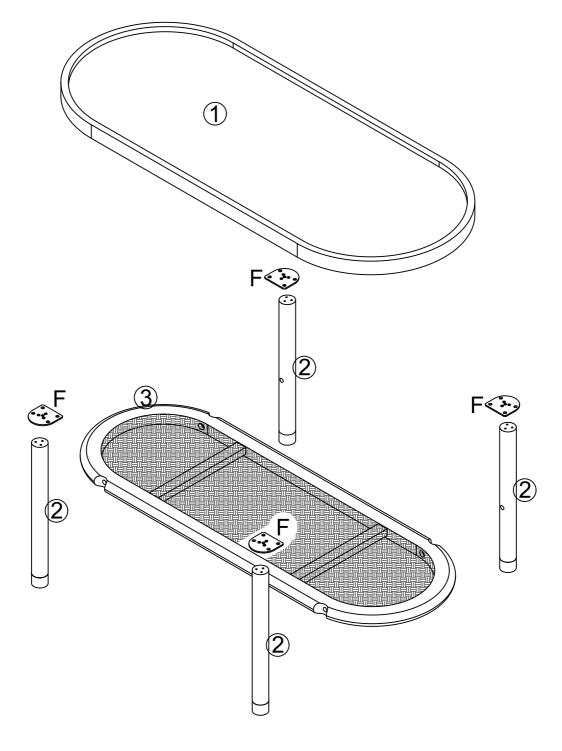

## **Component Panels & part List**

Please check you have all the panels are listed below.

| 1. | Table top |  | <b>x</b> 1 |
|----|-----------|--|------------|
|----|-----------|--|------------|

- 2. Legs ----- x4
- 3. Rattan shelf ------ x1

Please do not tighen all screws untill finish all assembly!

No. A Quantity:1Pc Allen Key(M4) No. B Quantity:16Pcs Screw M6\*15mm