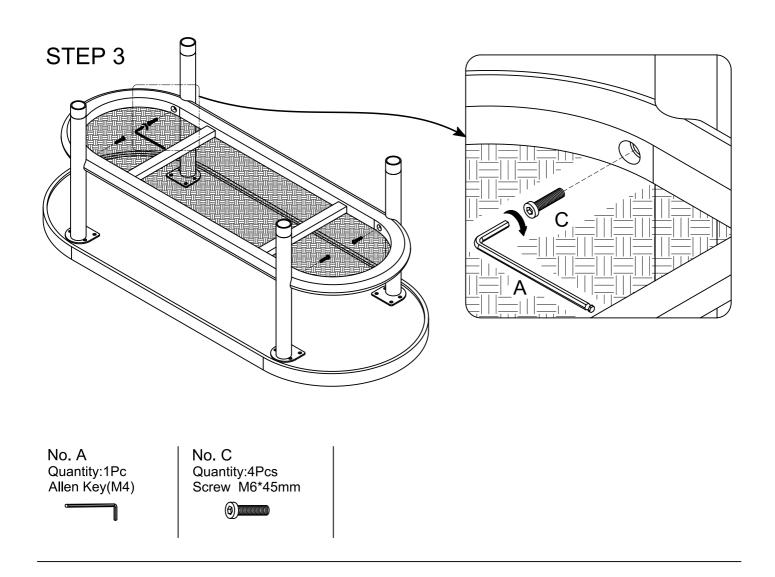

## **Component Hardware**

Please check you have all the fittings part or tools are listed in below.

No. A Quantity:1Pc Allen Key(M4) No. B Quantity:16Pcs Screw M6\*15mm

No. C Quantity:4Pcs Screw M6\*45mm