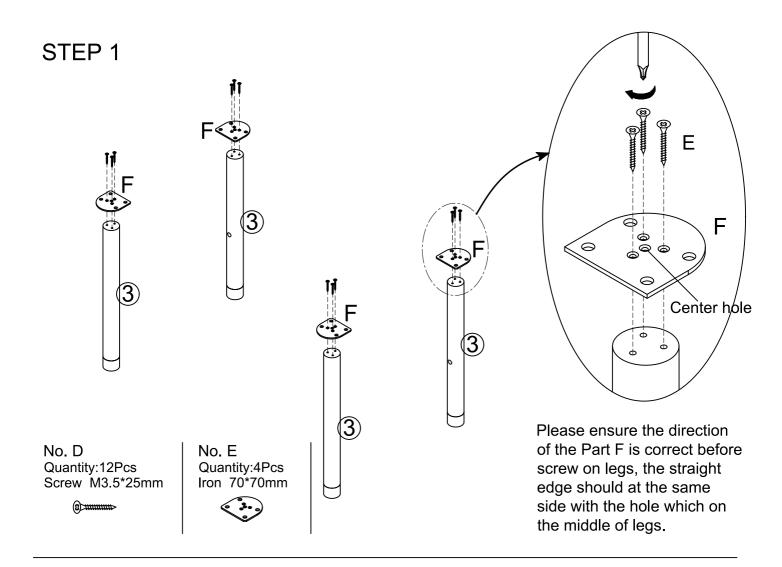

at a time. If you feel a passive aggressive remark coming on, try a compliment instead. E.g. "You're so good looking".

This 4-Step assembly should take around 35 minutes with an Allen Key or 25 minutes with an electric drill. Godspeed.

Designed for everyday

## **Component Hardware**

Please check you have all the fittings part or tools are listed in below.

No. A Quantity:1Pc Allen Key(M4) No. B Quantity:16Pcs Screw M6\*15mm



No. C Quantity:4Pcs Screw M6\*45mm



No. D Quantity:12Pcs Screw M3.5\*25mm



No. E Quantity:4Pcs Iron 70\*70mm



## **Component Panels & part List**

Please check you have all the panels are listed below.

| 1. | Table top |  | <b>x</b> 1 |
|----|-----------|--|------------|
|----|-----------|--|------------|

- 2. Legs ----- x4
- 3. Rattan shelf ------ x1







Please do not tighen all screws untill finish all assembly!

No. A Quantity:1Pc Allen Key(M4) No. B Quantity:16Pcs Screw M6\*15mm



## STEP 4



## Great job. You're done!

Don't forget to share how it looks in your space and tag us on Instagram.

@lifelyhome #homewithlifely!