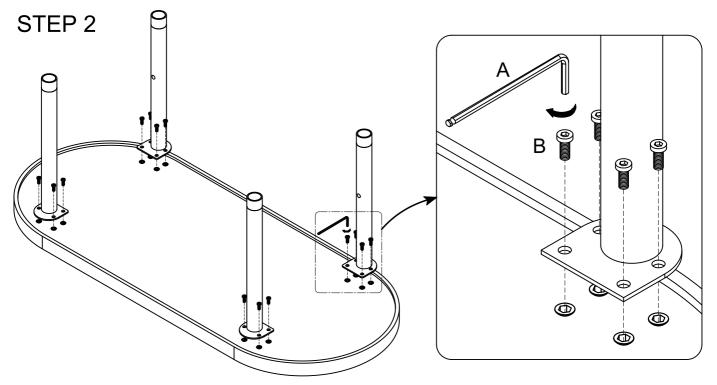

## **Component Hardware**

Please check you have all the fittings part or tools are listed in below.

No. A Quantity:1Pc Allen Key(M4) No. B Quantity:16Pcs Screw M6\*15mm

No. C Quantity:4Pcs Screw M6\*45mm

Please do not tighen all screws untill finish all assembly!

No. A Quantity:1Pc Allen Key(M4) No. B Quantity:16Pcs Screw M6\*15mm