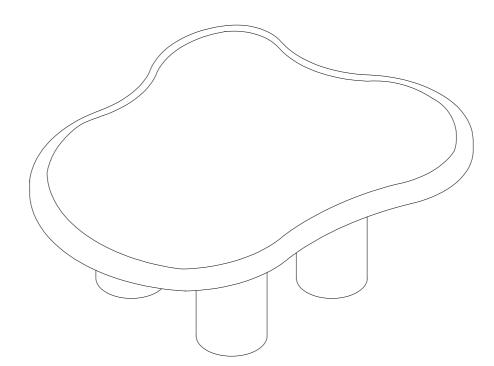

# Lifely\*

Product Code CLUD-CT-WHT Cloud Coffee Table

Dimensions(W x D x H) 1000x800x360mm

#### Component Panels & part List

Please check you have all the panels are listed below.

- 1. Table Top \_\_\_\_\_ x1 CTN 2/2
- 2. Round Legs \_\_\_\_\_ x4 CTN 1/2