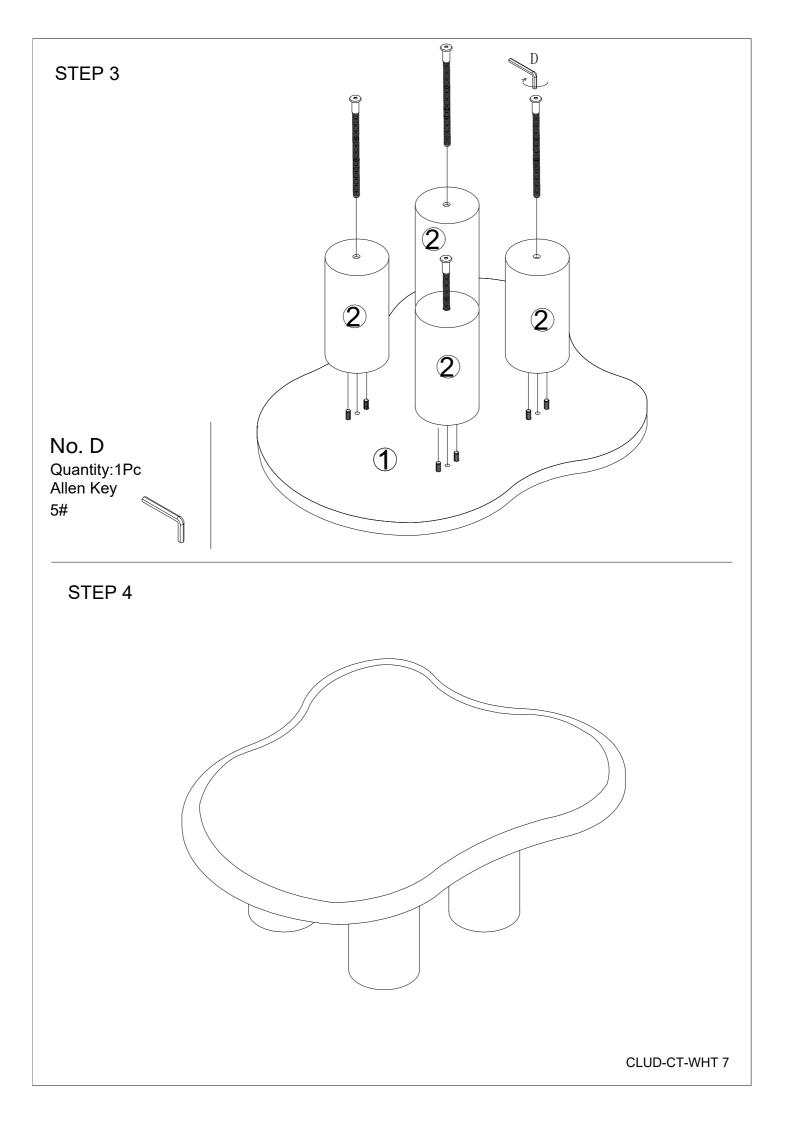

## Great job. You're done!

Don't forget to share how it looks in your space and tag us on Instagram. @lifelyhome#homewithlifely!