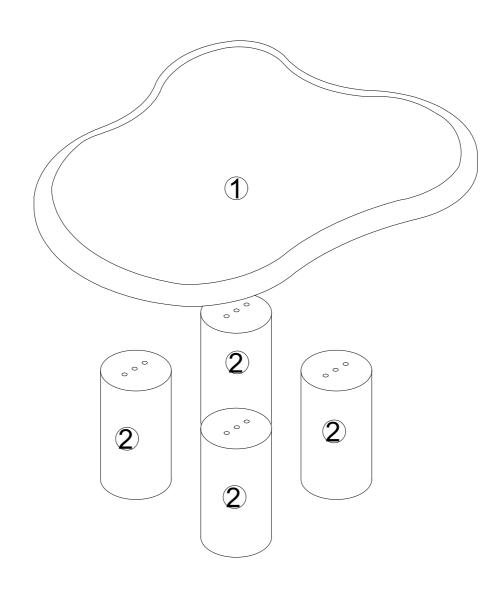

#### Component Panels & part List

Please check you have all the panels are listed below.

- 1. Table Top \_\_\_\_\_ x1 CTN 2/2
- 2. Round Legs \_\_\_\_\_ x4 CTN 1/2