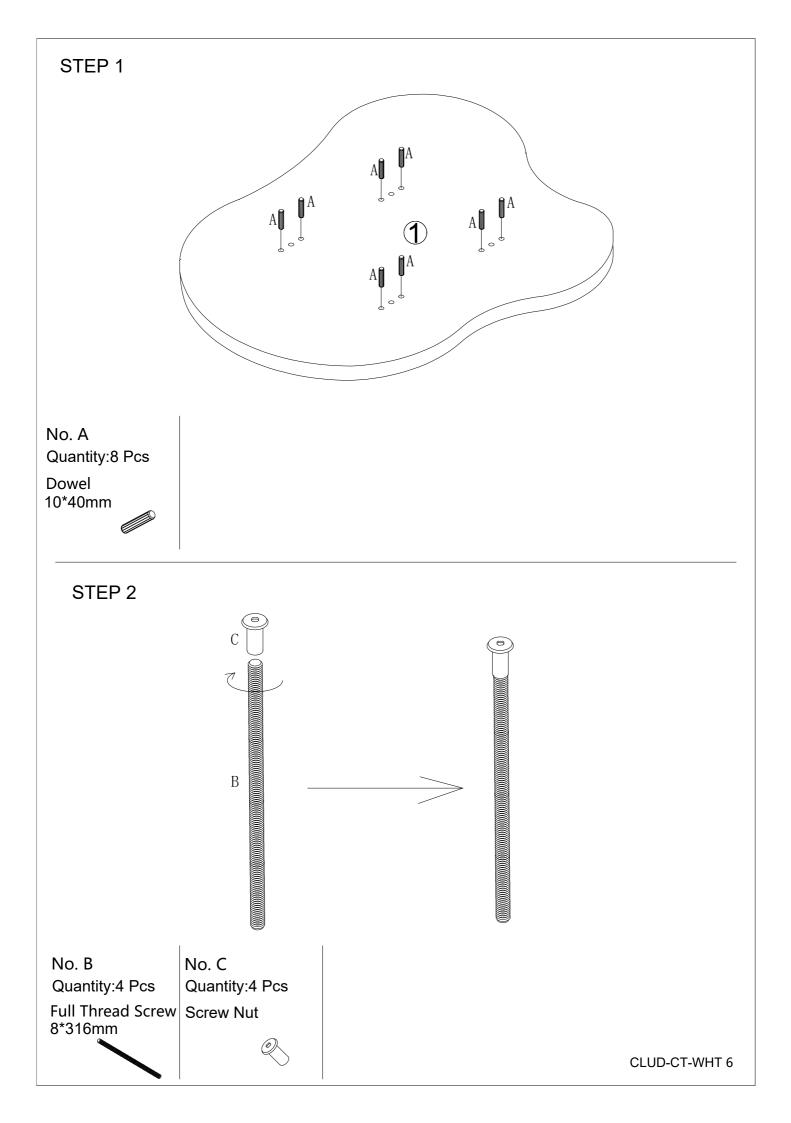

#### Component Hardware

Please check you have all the fittings part or tools are listed in below.

No. A Quantity:8Pcs Dowel 10\*40mm

No. D Quantity:1Pc Allen Key 5#

CLUD-CT-WHT 4