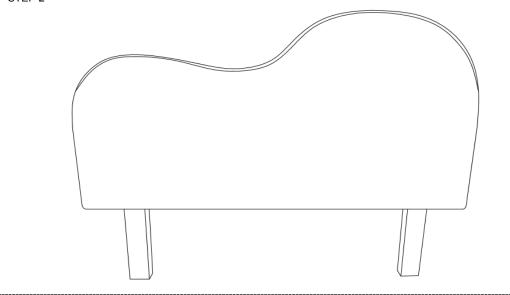

### Component Panels & Part List

Please check you have all the panels are listed below.

| 1.Headboard | x1 |
|-------------|----|
|-------------|----|

No. B Quantity: 4 Pcs Spring washer M 8

No. C Quantity: 46 Pcs Washer M 8