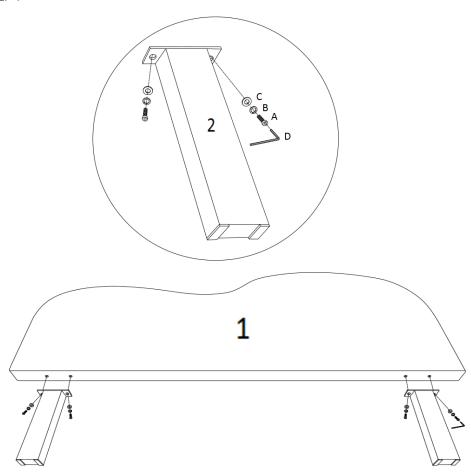

#### **Component Hardware**

Please check you have all the fittings part or tools are listed in below.

No. A Quantity: 4 Pcs Screw M8x30mm

No. E Quantity: 2 Pcs Angle 30X30 mm

No. B Quantity: 4 Pcs Spring washer M 8

No. F
Quantity: 12 Pcs
Screw
30 mm

No. C Quantity: 4 Pcs Washer M 8

### Component Panels & Part List

Please check you have all the panels are listed below.

| 1.Headboard | x1 |
|-------------|----|
|-------------|----|

No. B Quantity: 4 Pcs Spring washer M 8

No. C Quantity: 46 Pcs Washer M 8

No. D Quantity: 1 Pcs Allen key M5

Do this step if you need the headboard connect with the bedbase . Otherwise please ignore this step

No. E Quantity: 2 Pcs Angle 30X30 mm

No. F
Quantity: 12 Pcs
Screw
30 mm