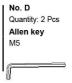

No. D Quantity: 1 Pcs Allen key M5

Do this step if you need the headboard connect with the bedbase . Otherwise please ignore this step

No. E Quantity: 2 Pcs Angle 30X30 mm

No. F
Quantity: 12 Pcs
Screw
30 mm