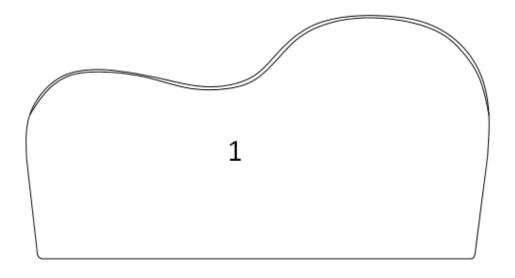

### Component Panels & Part List

Please check you have all the panels are listed below.

| 1.Headboard | x1 |
|-------------|----|
|-------------|----|

No. B Quantity: 4 Pcs Spring washer M 8

No. C Quantity: 46 Pcs Washer M 8