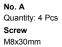

#### **Component Hardware**

Please check you have all the fittings part or tools are listed in below.

No. A Quantity: 4 Pcs Screw M8x30mm

No. E Quantity: 2 Pcs Angle 30X30 mm

No. B Quantity: 4 Pcs Spring washer M 8