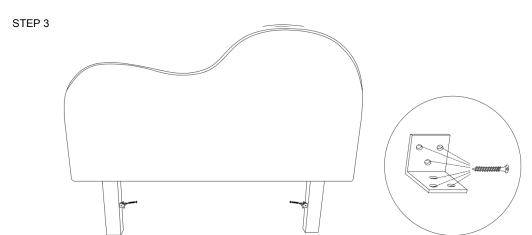

No. D Quantity: 1 Pcs Allen key M5

Do this step if you need the headboard connect with the bedbase . Otherwise please ignore this step

No. E Quantity: 2 Pcs Angle 30X30 mm

No. F
Quantity: 12 Pcs
Screw
30 mm