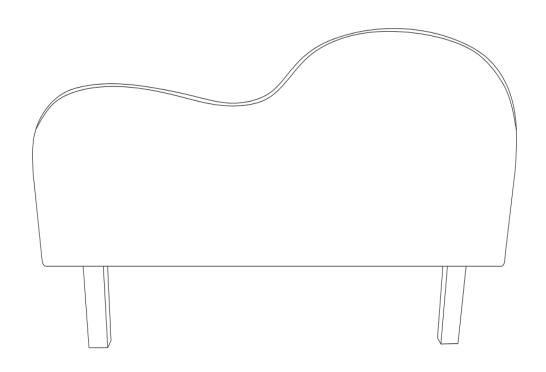

## Arch Bed Head Series

#### Dimensions (W x H x D)

- 1900 x 130 x 10 mm (K)
- 1600 x 130 x 10 mm (Q)
- 1450 x 130 x 10 mm (D)

### Component Panels & Part List

Please check you have all the panels are listed below.

| 1.Headboard | x1 |
|-------------|----|
|-------------|----|

No. B Quantity: 4 Pcs Spring washer M 8

No. C Quantity: 46 Pcs Washer M 8