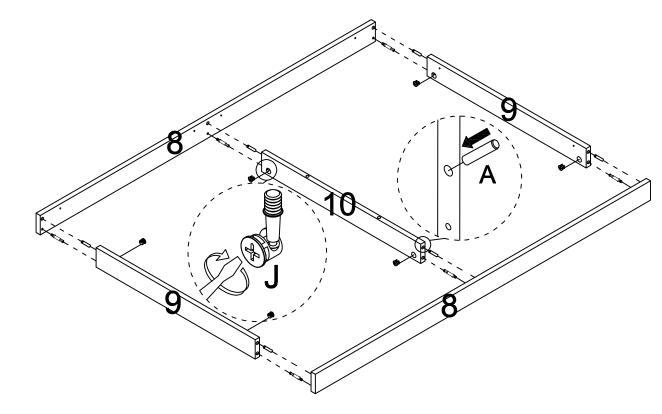

# Component Panels & part List Please check you have all the panels are listed below.

| 1. | Top panel                                         | -x1  | 6.  | Active layer board ———— | _x1          |
|----|---------------------------------------------------|------|-----|-------------------------|--------------|
| 2. | Bottom panel ———————————————————————————————————— | -x1  | 7.  | Trim                    | -x2          |
| 3. | Side panel-left                                   | - x1 | 8.  | Before the water —      | -x1          |
| 4. | Side panel-right                                  | -x1  | 9.  | Lateral water ————      | – <b>x</b> 1 |
| 5. | Side panel-middle                                 | -x1  | 10. | Mid-side ————           | —x1          |
|    |                                                   | 5    |     | 2                       |              |

#### No.A Quantity:6Pcs Dowel 8\*30mm

# No.B

Quantity:6Pcs Cam Bolt φ5\*35

#### STEP 3

No.J Quantity:6Pcs Cam Nut φ15\*10