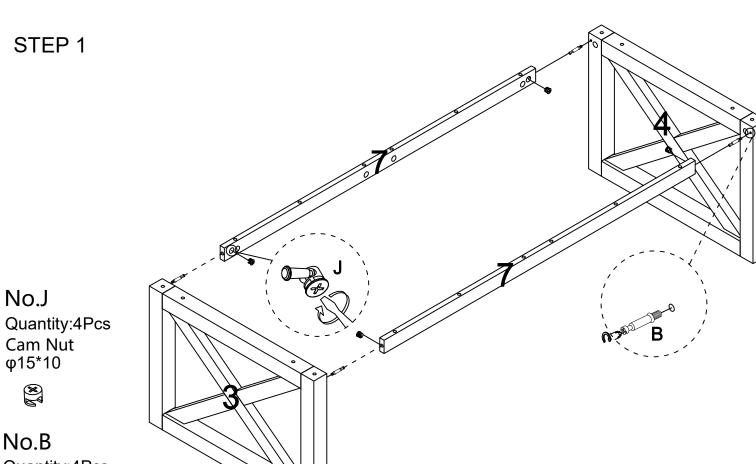

# Please check you have all the fittings part or tools are listed in below.

No. A Quantity:24Pcs Dowel 8\*30mm

No. F Quantity:8Pcs Plastic cover \$8\*6 No.B Quantity:24Pcs Cam Bolt φ5\*35

No. G Quantity:24Pcs Screw 3\*12 No. C Quantity:6Pcs Bolt M6\*50

No.H Quantity:1Pc Allen key No. D Quantity:24Pcs Disc sticker φ30

No.I Quantity:12Pc Angle code

No. E Quantity:4Pcs Shelf Support Pin  $\phi$ 5\*17

No. J Quantity:24Pcs Canm Nut φ15\*10