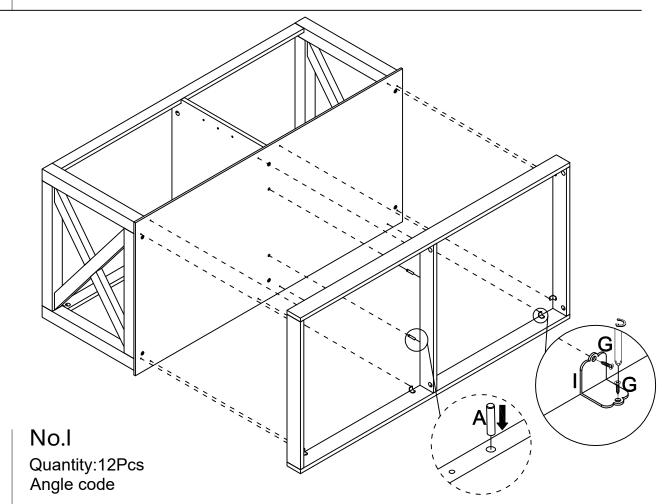

No.H Quantity:1Pc Allen key No. D Quantity:24Pcs Disc sticker φ30

No.I Quantity:12Pc Angle code

No. E Quantity:4Pcs Shelf Support Pin  $\phi$ 5\*17

No. J Quantity:24Pcs Canm Nut φ15\*10