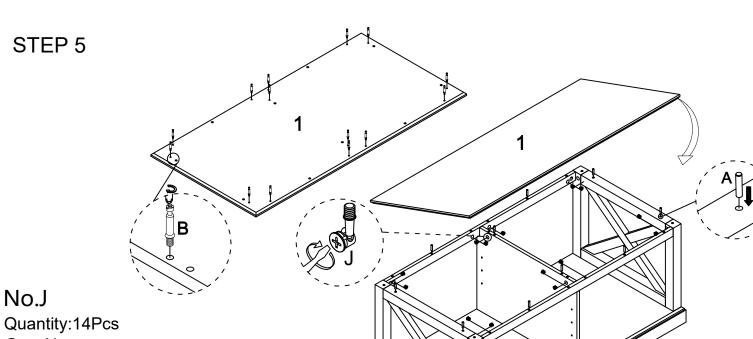

# Component Panels & part List Please check you have all the panels are listed below.

| 1. | Top panel                                         | -x1  | 6.  | Active layer board ———— | _x1          |
|----|---------------------------------------------------|------|-----|-------------------------|--------------|
| 2. | Bottom panel ———————————————————————————————————— | -x1  | 7.  | Trim                    | -x2          |
| 3. | Side panel-left                                   | - x1 | 8.  | Before the water —      | -x1          |
| 4. | Side panel-right                                  | -x1  | 9.  | Lateral water ————      | – <b>x</b> 1 |
| 5. | Side panel-middle                                 | -x1  | 10. | Mid-side ————           | —x1          |
|    |                                                   | 5    |     | 2                       |              |

No.H Quantity:1Pc Allen key No. D Quantity:24Pcs Disc sticker φ30

No.I Quantity:12Pc Angle code

No. E Quantity:4Pcs Shelf Support Pin  $\phi$ 5\*17

No. J Quantity:24Pcs Canm Nut φ15\*10