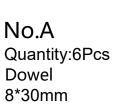

# Please check you have all the fittings part or tools are listed in below.

No. A Quantity:24Pcs Dowel 8\*30mm

No. F Quantity:8Pcs Plastic cover \$8\*6 No.B Quantity:24Pcs Cam Bolt φ5\*35

No. G Quantity:24Pcs Screw 3\*12 No. C Quantity:6Pcs Bolt M6\*50

No.H Quantity:1Pc Allen key No. D Quantity:24Pcs Disc sticker φ30

No.I Quantity:12Pc Angle code

No. E Quantity:4Pcs Shelf Support Pin  $\phi$ 5\*17

No. J Quantity:24Pcs Canm Nut φ15\*10