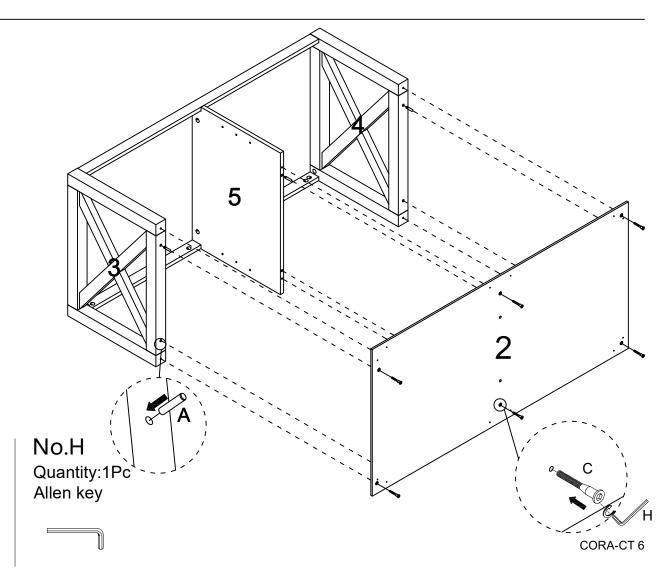

# Please check you have all the fittings part or tools are listed in below.

No. A Quantity:24Pcs Dowel 8\*30mm

No. F Quantity:8Pcs Plastic cover \$8\*6 No.B Quantity:24Pcs Cam Bolt φ5\*35

No. G Quantity:24Pcs Screw 3\*12 No. C Quantity:6Pcs Bolt M6\*50

No.H Quantity:1Pc Allen key No. D Quantity:24Pcs Disc sticker φ30

No.I Quantity:12Pc Angle code

No. E Quantity:4Pcs Shelf Support Pin  $\phi$ 5\*17

No. J Quantity:24Pcs Canm Nut φ15\*10