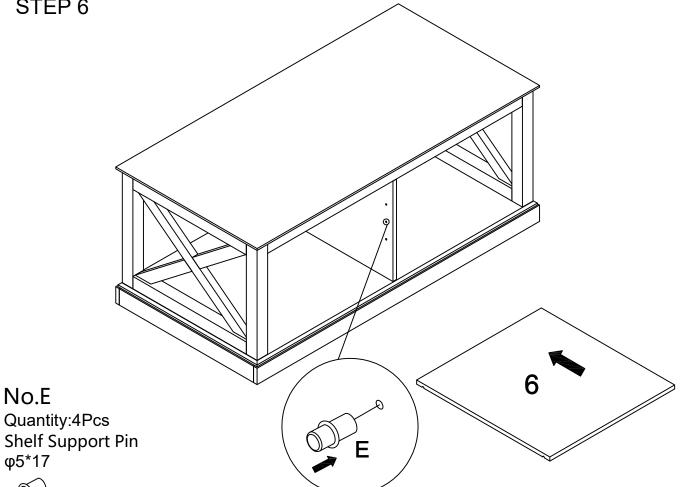

#### No.A Quantity:2Pcs Dowel 8\*30mm

No.G Quantity:24Pcs Screw \$3.5\*12

CORA-CT 7

Cam Nut φ15\*10

No.A Quantity:10Pcs Dowel 8\*30mm

No.B Quantity:14Pcs Cam Bolt

φ5\*35

STEP 6

No.E

No.D Quantity:24Pcs Disc sticker φ30

No.F Quantity:8Pcs Plastic cover \$\phi8^6\$ lifely.com.au

Great job. You're done!

Don't forget to share how it looks in your space and tag us on Instagram. @lifelyhome#homewithlifely!