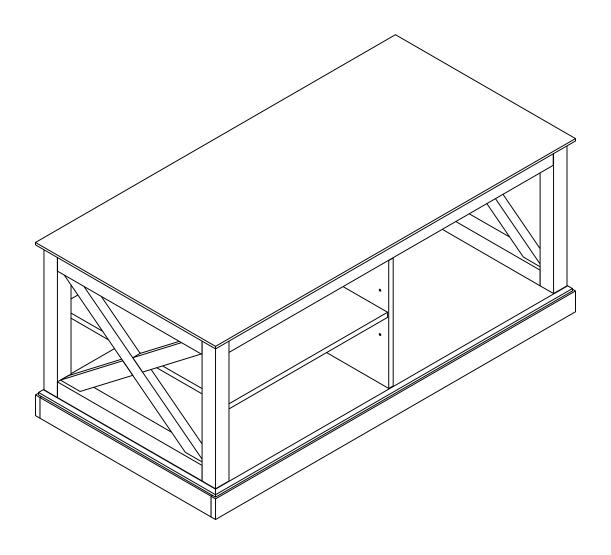

# **Assembly Instructions**

Coria Series

# Lifely\*

Product Code CORA-CT Coria Coffee Table

Dimensions(W x D x H) 1200\*600\*500mm