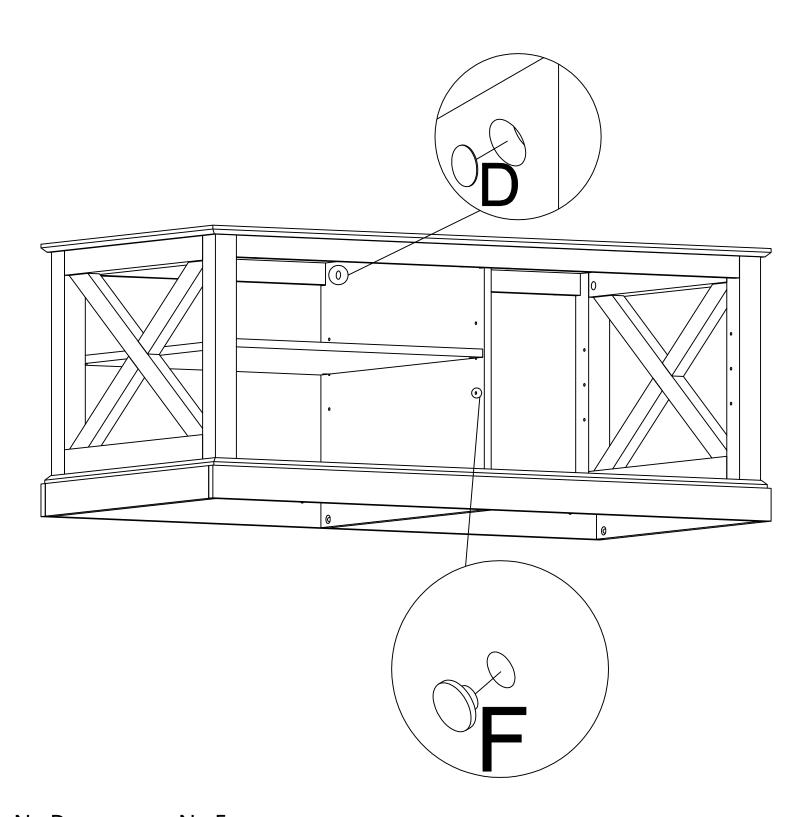

No.H Quantity:1Pc Allen key No. D Quantity:24Pcs Disc sticker φ30

No.I Quantity:12Pc Angle code

No. E Quantity:4Pcs Shelf Support Pin  $\phi$ 5\*17

No. J Quantity:24Pcs Canm Nut φ15\*10

No.E

No.D Quantity:24Pcs Disc sticker φ30

No.F Quantity:8Pcs Plastic cover \$\phi8^6\$ lifely.com.au

Great job. You're done!

Don't forget to share how it looks in your space and tag us on Instagram. @lifelyhome#homewithlifely!