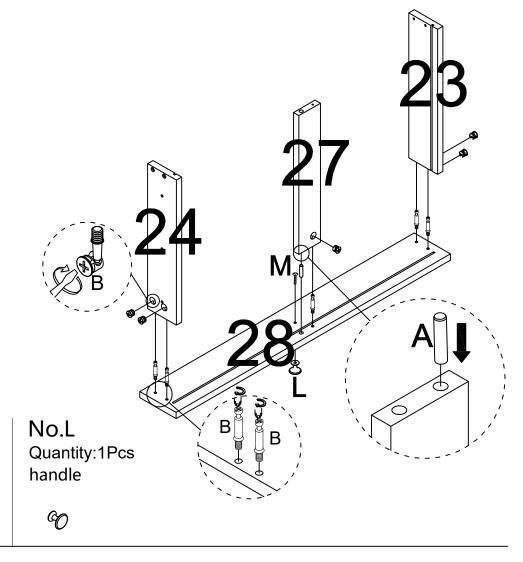

#### No.O Quantity:8Pcs Plastic cover \$\phi8^6

No.D Quantity:44Pcs Disc sticker φ30

No.I

Quantity:4Pcs

Screw

No.L

Quantity:1Pcs

handle

80

No.M

Quantity:1Pcs Screw

Ø4x22mm

No.N
Quantity:2Pcs
Hinges

- ACCOUNT (X)