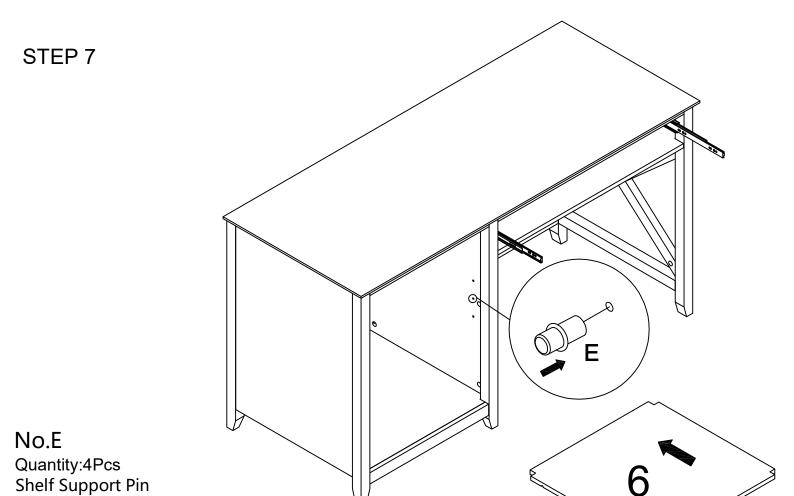

decorative bar        | - x1 Ctn1/2 |
| 8. | Back panel————       | x1 Ctn2/2 | 20. Lower left standing water - | x1 Ctn2/2   |
| 9. | Right upper layer——— | x1 Ctn1/2 | 21. zipper ————                 | x1 Ctn1/2   |
| 10 | . Leg pillars————    | x1 Ctn1/2 | 22. zipper ————                 | x1 Ctn1/2   |
| 11 | Leg pillars————      | x1 Ctn1/2 | 23.Left side panel ————         | - x1 Ctn2/2 |
| 12 | Leg pillars———       | x1 Ctn1/2 | 24. Right side panel————        | - x1 Ctn2/2 |
|    |                      |           | 25. Tail plate                  | x1 Ctn2/2   |









No.A Quantity:12Pcs Dowel 8\*30mm

No.B Quantity:16Pcs Cam Bolt φ5\*35

#### STEP 5



#### STEP 6

No.K Quantity:5Pcs Screw Ø4\*25



No.B Quantity:6Pcs Cam Nut \$15\*10



No.A Quantity:6Pcs Dowel 8\*30mm







# STEP 8

φ5\*17



#### No.O Quantity:8Pcs Plastic cover \$\phi8^6

No.D Quantity:44Pcs Disc sticker φ30





No.I

Quantity:4Pcs

Screw

No.L

Quantity:1Pcs

handle

80

No.M

Quantity:1Pcs Screw

Ø4x22mm

No.N
Quantity:2Pcs
Hinges

- ACCOUNT (X)

#### STEP 10



No.I

Quantity:8Pcs

Screw



No.M Quantity:1Pcs Screw Ø4x22mm



No.B Quantity:5Pcs Cam Nut  $\phi$ 15\*10



No.A Quantity:1Pcs Dowel 8\*30mm



No.B Quantity:5Pcs Cam Bolt φ5\*35





**STEP 12** 



No.D Quantity:5Pcs Disc sticker φ30











No.H Quantity:8Pcs Screw ø3\*17



No.G Quantity:8Pcs Plastic Corner Block



CORA-D140 13

lifely.com.au

Great job. You're done!

Don't forget to share how it looks in your space and tag us on Instagram. @lifelyhome#homewithlifely!