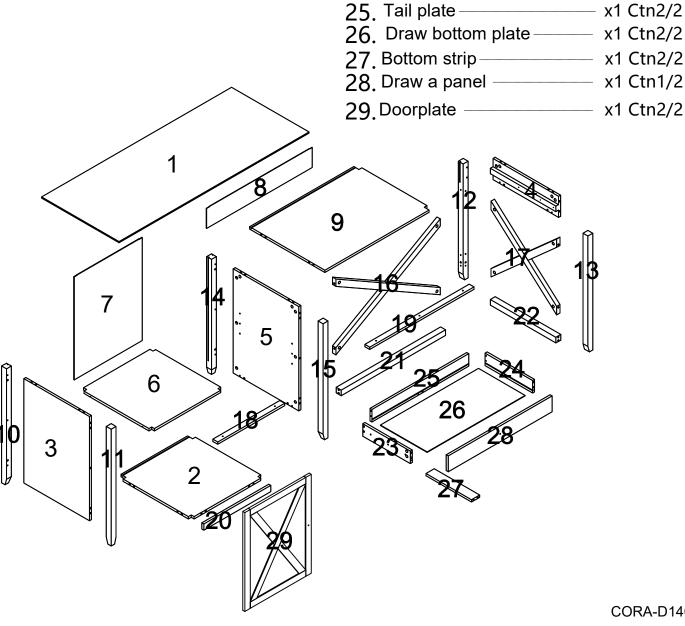

# Component Panels & part List Please check you have all the panels are listed below.

| 1. | Top panel            | x1 Ctn2/2 | 13.Leg pillars———               | x1 Ctn1/2   |
|----|----------------------|-----------|---------------------------------|-------------|
| 2. | Bottom panel ————    | x1 Ctn2/2 | 14. Leg pillars————             | x1 Ctn1/2   |
| 3. | Side panel-left ———— | x1 Ctn1/2 | 15. Leg pillars                 | x1 Ctn1/2   |
| 4. | Side panel-right ——— | x1 Ctn1/2 | 16. Crossed column              | x1 Ctn2/2   |
| 5. | Side panel-middle    | x1 Ctn1/2 | 17. Crossed column              | -x1 Ctn2/2  |
| 6. | Corss shelf          | x1 Ctn2/2 | 18. Left decorative strip       | x1 Ctn2/2   |
| 7. | Back panel————       | x1 Ctn2/2 | 19. Right decorative bar        | - x1 Ctn1/2 |
| 8. | Back panel————       | x1 Ctn2/2 | 20. Lower left standing water - | x1 Ctn2/2   |
| 9. | Right upper layer——— | x1 Ctn1/2 | 21. zipper ————                 | x1 Ctn1/2   |
| 10 | . Leg pillars————    | x1 Ctn1/2 | 22. zipper ————                 | x1 Ctn1/2   |
| 11 | Leg pillars————      | x1 Ctn1/2 | 23.Left side panel ————         | - x1 Ctn2/2 |
| 12 | Leg pillars———       | x1 Ctn1/2 | 24. Right side panel————        | - x1 Ctn2/2 |
|    |                      |           | 25. Tail plate                  | x1 Ctn2/2   |