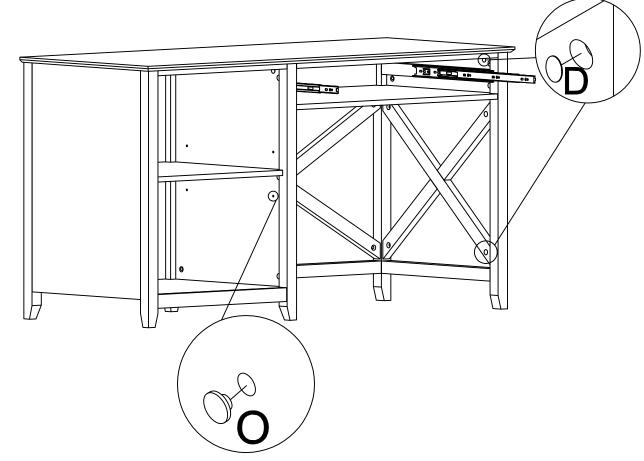

#### No.O Quantity:8Pcs Plastic cover \$\phi8^6

No.D Quantity:44Pcs Disc sticker φ30

No.I

Quantity:4Pcs

Screw

No.L

Quantity:1Pcs

handle