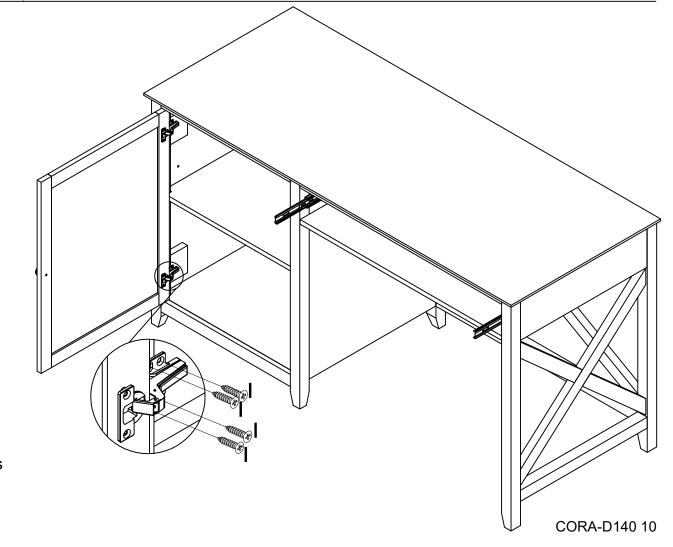

**STEP 12** 

No.D Quantity:5Pcs Disc sticker φ30

No.H Quantity:8Pcs Screw ø3\*17

No.G Quantity:8Pcs Plastic Corner Block

CORA-D140 13

lifely.com.au

Great job. You're done!

Don't forget to share how it looks in your space and tag us on Instagram. @lifelyhome#homewithlifely!