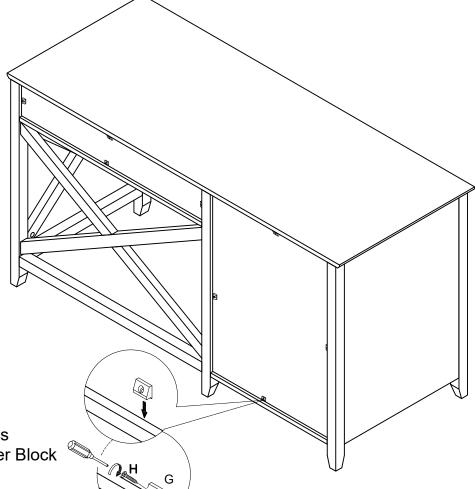

This 16-step assembly should take around 40 minutes with an Allen key – or 30 minutes with an electric drill. Godspeed.