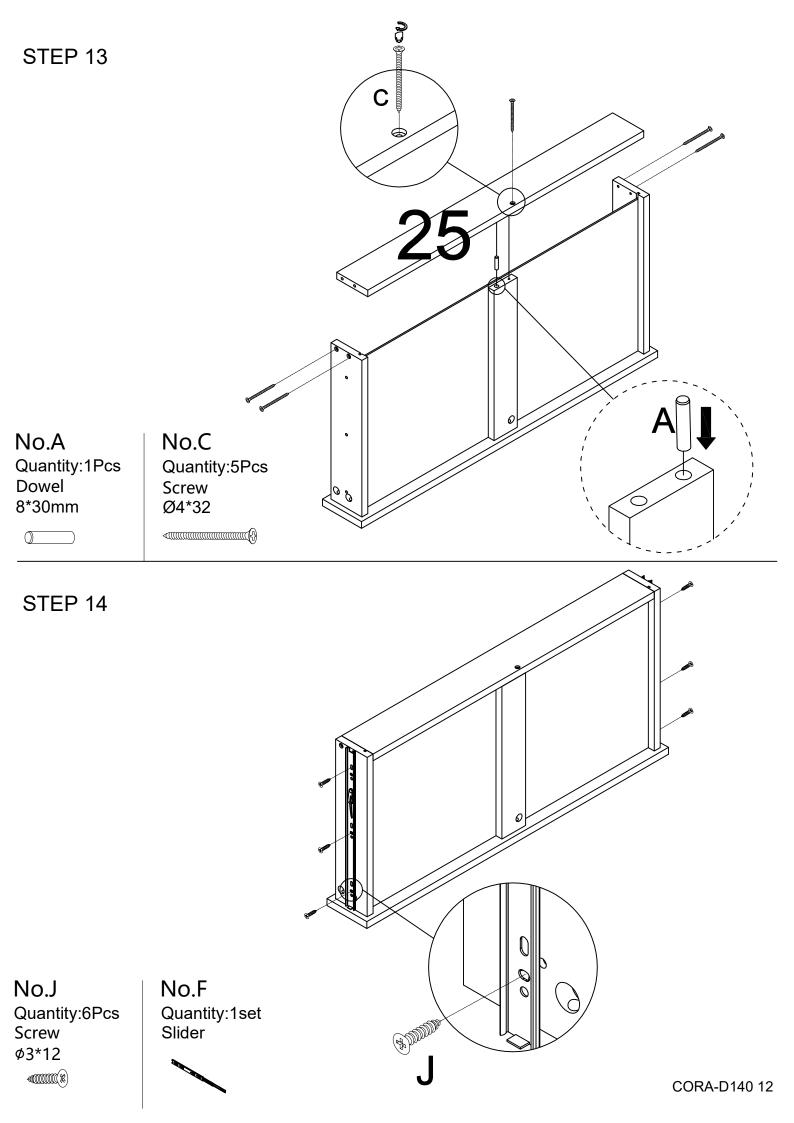

|           | 25. Tail plate                  | x1 Ctn2/2   |









No.A Quantity:12Pcs Dowel 8\*30mm

No.B Quantity:16Pcs Cam Bolt φ5\*35

#### STEP 5



#### STEP 6

No.K Quantity:5Pcs Screw Ø4\*25



No.B Quantity:6Pcs Cam Nut \$15\*10



No.A Quantity:6Pcs Dowel 8\*30mm







# STEP 8

φ5\*17



#### No.O Quantity:8Pcs Plastic cover \$\phi8^6

No.D Quantity:44Pcs Disc sticker φ30





No.I

Quantity:4Pcs

Screw

No.L

Quantity:1Pcs

handle

80

No.M

Quantity:1Pcs Screw

Ø4x22mm

No.N
Quantity:2Pcs
Hinges

- ACCOUNT (X)

#### STEP 10



No.I

Quantity:8Pcs

Screw



No.M Quantity:1Pcs Screw Ø4x22mm



No.B Quantity:5Pcs Cam Nut  $\phi$ 15\*10



No.A Quantity:1Pcs Dowel 8\*30mm



No.B Quantity:5Pcs Cam Bolt φ5\*35





**STEP 12** 



No.D Quantity:5Pcs Disc sticker φ30











No.H Quantity:8Pcs Screw ø3\*17



No.G Quantity:8Pcs Plastic Corner Block



CORA-D140 13

lifely.com.au

Great job. You're done!

Don't forget to share how it looks in your space and tag us on Instagram. @lifelyhome#homewithlifely!