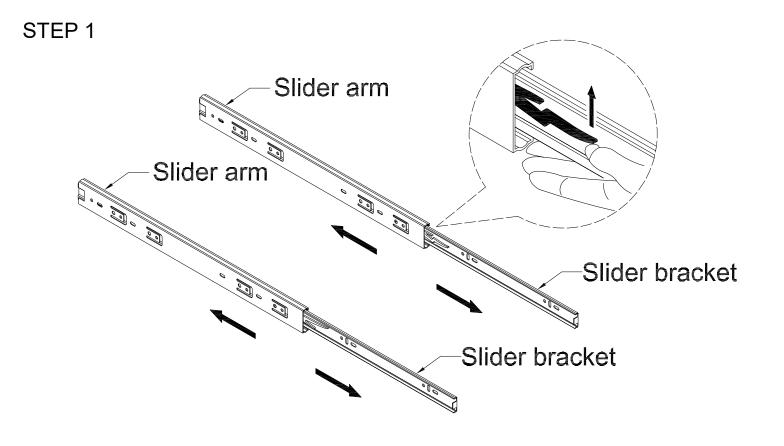

anel-middle    | x1 Ctn1/2 | 17. Crossed column              | -x1 Ctn2/2  |
| 6. | Corss shelf          | x1 Ctn2/2 | 18. Left decorative strip       | x1 Ctn2/2   |
| 7. | Back panel————       | x1 Ctn2/2 | 19. Right decorative bar        | - x1 Ctn1/2 |
| 8. | Back panel————       | x1 Ctn2/2 | 20. Lower left standing water - | x1 Ctn2/2   |
| 9. | Right upper layer——— | x1 Ctn1/2 | 21. zipper ————                 | x1 Ctn1/2   |
| 10 | . Leg pillars————    | x1 Ctn1/2 | 22. zipper ————                 | x1 Ctn1/2   |
| 11 | Leg pillars————      | x1 Ctn1/2 | 23.Left side panel ————         | - x1 Ctn2/2 |
| 12 | Leg pillars———       | x1 Ctn1/2 | 24. Right side panel————        | - x1 Ctn2/2 |
|    |                      |           | 25. Tail plate                  | x1 Ctn2/2   |









No.A Quantity:12Pcs Dowel 8\*30mm

No.B Quantity:16Pcs Cam Bolt φ5\*35

#### STEP 5



#### STEP 6

No.K Quantity:5Pcs Screw Ø4\*25



No.B Quantity:6Pcs Cam Nut \$15\*10



No.A Quantity:6Pcs Dowel 8\*30mm







# STEP 8

φ5\*17



#### No.O Quantity:8Pcs Plastic cover \$\phi8^6

No.D Quantity:44Pcs Disc sticker φ30





No.I

Quantity:4Pcs

Screw

No.L

Quantity:1Pcs

handle

80

No.M

Quantity:1Pcs Screw

Ø4x22mm

No.N
Quantity:2Pcs
Hinges

- ACCOUNT (X)

#### STEP 10



No.I

Quantity:8Pcs

Screw



No.M Quantity:1Pcs Screw Ø4x22mm



No.B Quantity:5Pcs Cam Nut  $\phi$ 15\*10



No.A Quantity:1Pcs Dowel 8\*30mm



No.B Quantity:5Pcs Cam Bolt φ5\*35





**STEP 12** 



No.D Quantity:5Pcs Disc sticker φ30











No.H Quantity:8Pcs Screw ø3\*17



No.G Quantity:8Pcs Plastic Co