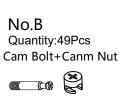

No.A Quantity:12Pcs Dowel 8\*30mm

No.B Quantity:16Pcs Cam Bolt φ5\*35

#### STEP 6

No.K Quantity:5Pcs Screw Ø4\*25

No.B Quantity:6Pcs Cam Nut \$15\*10

No.A Quantity:6Pcs Dowel 8\*30mm

#### STEP 10

No.I

Quantity:8Pcs

Screw

No.M Quantity:1Pcs Screw Ø4x22mm

No.B Quantity:5Pcs Cam Nut  $\phi$ 15\*10

No.A Quantity:1Pcs Dowel 8\*30mm

No.B Quantity:5Pcs Cam Bolt φ5\*35