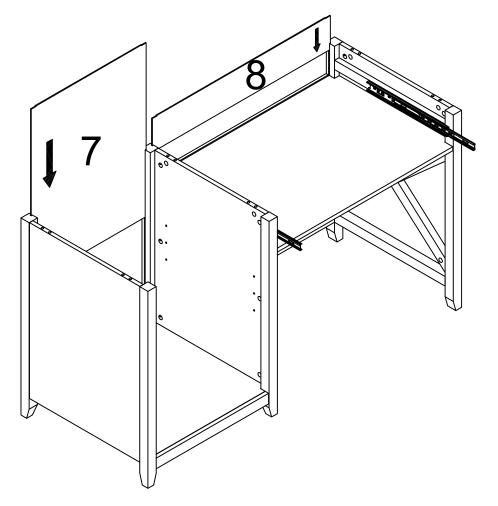

# Component Panels & part List Please check you have all the panels are listed below.

| 1. | Top panel            | x1 Ctn2/2 | 13.Leg pillars———               | x1 Ctn1/2   |
|----|----------------------|-----------|---------------------------------|-------------|
| 2. | Bottom panel ————    | x1 Ctn2/2 | 14. Leg pillars————             | x1 Ctn1/2   |
| 3. | Side panel-left ———— | x1 Ctn1/2 | 15. Leg pillars                 | x1 Ctn1/2   |
| 4. | Side panel-right ——— | x1 Ctn1/2 | 16. Crossed column              | x1 Ctn2/2   |
| 5. | Side panel-middle    | x1 Ctn1/2 | 17. Crossed column              | -x1 Ctn2/2  |
| 6. | Corss shelf          | x1 Ctn2/2 | 18. Left decorative strip       | x1 Ctn2/2   |
| 7. | Back panel————       | x1 Ctn2/2 | 19. Right decorative bar        | - x1 Ctn1/2 |
| 8. | Back panel————       | x1 Ctn2/2 | 20. Lower left standing water - | x1 Ctn2/2   |
| 9. | Right upper layer——— | x1 Ctn1/2 | 21. zipper ————                 | x1 Ctn1/2   |
| 10 | . Leg pillars————    | x1 Ctn1/2 | 22. zipper ————                 | x1 Ctn1/2   |
| 11 | Leg pillars————      | x1 Ctn1/2 | 23.Left side panel ————         | - x1 Ctn2/2 |
| 12 | Leg pillars———       | x1 Ctn1/2 | 24. Right side panel————        | - x1 Ctn2/2 |
|    |                      |           | 25. Tail plate                  | x1 Ctn2/2   |