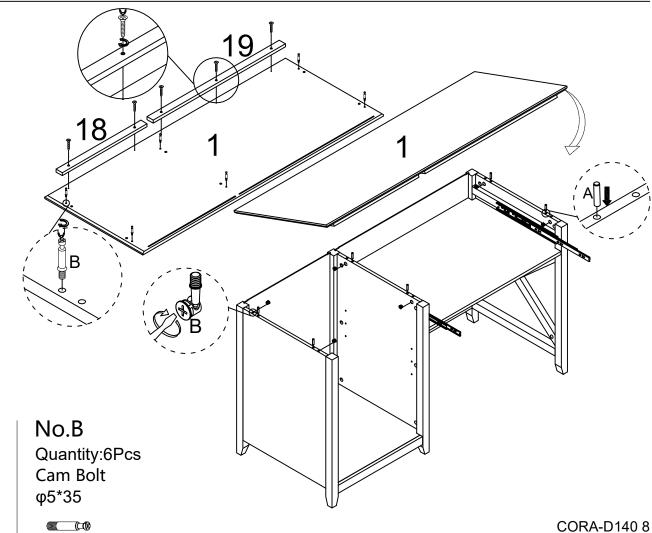

ht decorative bar        | - x1 Ctn1/2 |
| 8. | Back panel————       | x1 Ctn2/2 | 20. Lower left standing water - | x1 Ctn2/2   |
| 9. | Right upper layer——— | x1 Ctn1/2 | 21. zipper ————                 | x1 Ctn1/2   |
| 10 | . Leg pillars————    | x1 Ctn1/2 | 22. zipper ————                 | x1 Ctn1/2   |
| 11 | Leg pillars————      | x1 Ctn1/2 | 23.Left side panel ————         | - x1 Ctn2/2 |
| 12 | Leg pillars———       | x1 Ctn1/2 | 24. Right side panel————        | - x1 Ctn2/2 |
|    |                      |           | 25. Tail plate                  | x1 Ctn2/2   |









No.A Quantity:12Pcs Dowel 8\*30mm

No.B Quantity:16Pcs Cam Bolt φ5\*35

#### STEP 5



#### STEP 6

No.K Quantity:5Pcs Screw Ø4\*25



No.B Quantity:6Pcs Cam Nut \$15\*10



No.A Quantity:6Pcs Dowel 8\*30mm







# STEP 8

φ5\*17



#### No.O Quantity:8Pcs Plastic cover \$\phi8^6

No.D Quantity:44Pcs Disc sticker φ30





No.I

Quantity:4Pcs

Screw

No.L

Quantity:1Pcs

handle

80

No.M

Quantity:1Pcs Screw

Ø4x22mm

No.N
Quantity:2Pcs
Hinges

- ACCOUNT (X)

#### STEP 10



No.I

Quantity:8Pcs

Screw



No.M Quantity:1Pcs Screw Ø4x22mm



No.B Quantity:5Pcs Cam Nut  $\phi$ 15\*10



No.A Quantity:1Pcs Dowel 8\*30mm



No.B Quantity:5Pcs Cam Bolt φ5\*35





**STEP 12** 



No.D Quantity:5Pcs Disc sticker φ30











No.H Quantity:8Pcs Screw ø3\*17



No.G Quantity:8Pcs Plastic Corner Block



CORA-D140 13

lifely.com.au

Great job. You're done!

Don't forget to share how it looks in your space and tag us on Instagram. @lifelyhome#homewithlifely!