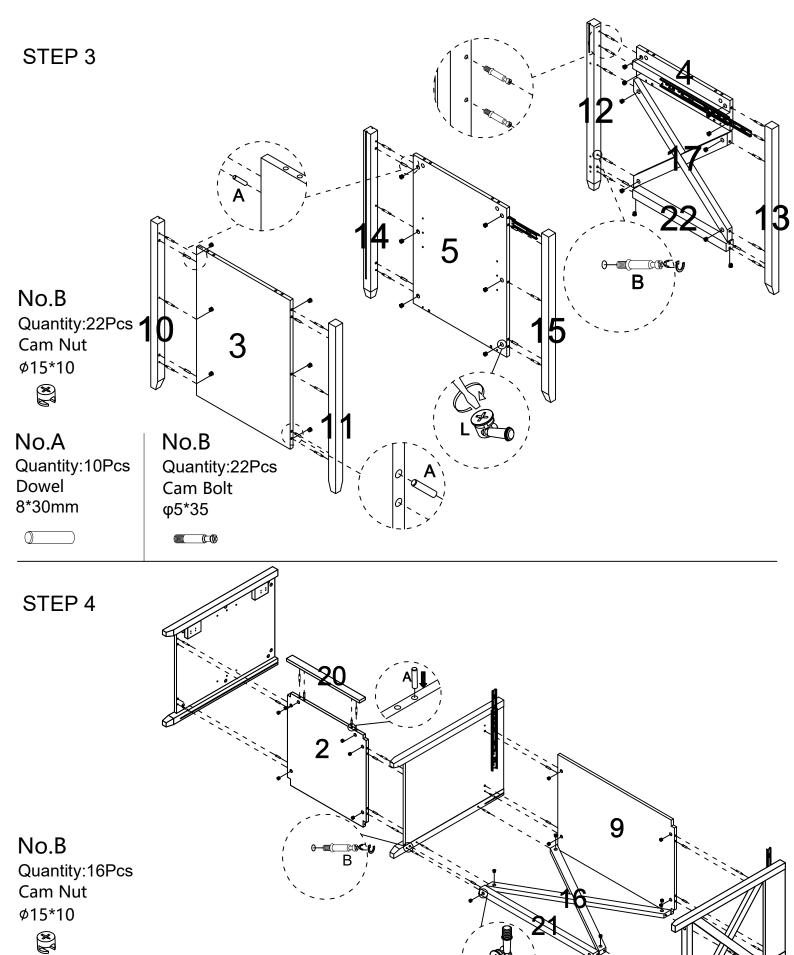

# Component Panels & part List Please check you have all the panels are listed below.

| 1. | Top panel            | x1 Ctn2/2 | 13.Leg pillars———               | x1 Ctn1/2   |
|----|----------------------|-----------|---------------------------------|-------------|
| 2. | Bottom panel ————    | x1 Ctn2/2 | 14. Leg pillars————             | x1 Ctn1/2   |
| 3. | Side panel-left ———— | x1 Ctn1/2 | 15. Leg pillars                 | x1 Ctn1/2   |
| 4. | Side panel-right ——— | x1 Ctn1/2 | 16. Crossed column              | x1 Ctn2/2   |
| 5. | Side panel-middle    | x1 Ctn1/2 | 17. Crossed column              | -x1 Ctn2/2  |
| 6. | Corss shelf          | x1 Ctn2/2 | 18. Left decorative strip       | x1 Ctn2/2   |
| 7. | Back panel————       | x1 Ctn2/2 | 19. Right decorative bar        | - x1 Ctn1/2 |
| 8. | Back panel————       | x1 Ctn2/2 | 20. Lower left standing water - | x1 Ctn2/2   |
| 9. | Right upper layer——— | x1 Ctn1/2 | 21. zipper ————                 | x1 Ctn1/2   |
| 10 | . Leg pillars————    | x1 Ctn1/2 | 22. zipper ————                 | x1 Ctn1/2   |
| 11 | Leg pillars————      | x1 Ctn1/2 | 23.Left side panel ————         | - x1 Ctn2/2 |
| 12 | Leg pillars———       | x1 Ctn1/2 | 24. Right side panel————        | - x1 Ctn2/2 |
|    |                      |           | 25. Tail plate                  | x1 Ctn2/2   |

No.A Quantity:12Pcs Dowel 8\*30mm

No.B Quantity:16Pcs Cam Bolt φ5\*35