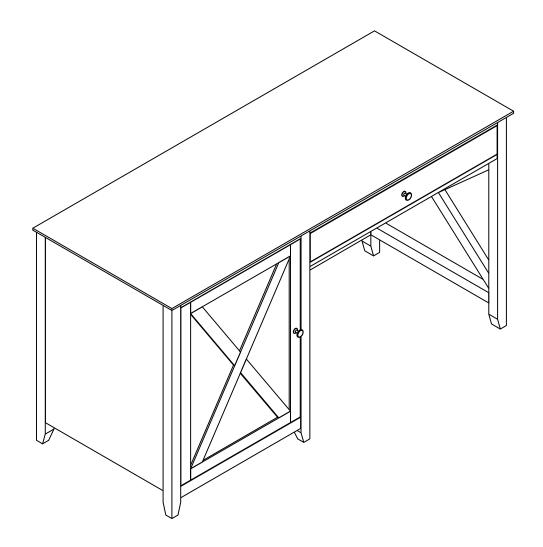

# Lifely\*

Product Code CORA-D140 Coria Desk

Dimensions(W x D x H) 1400\*570\*760mm