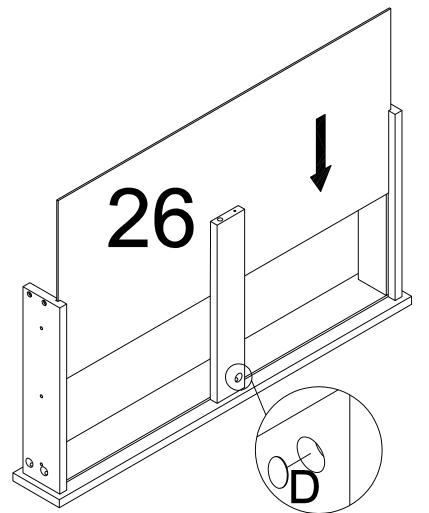

#### No.O Quantity:8Pcs Plastic cover \$\phi8^6

No.D Quantity:44Pcs Disc sticker φ30

No.I

Quantity:4Pcs

Screw

No.L

Quantity:1Pcs

handle