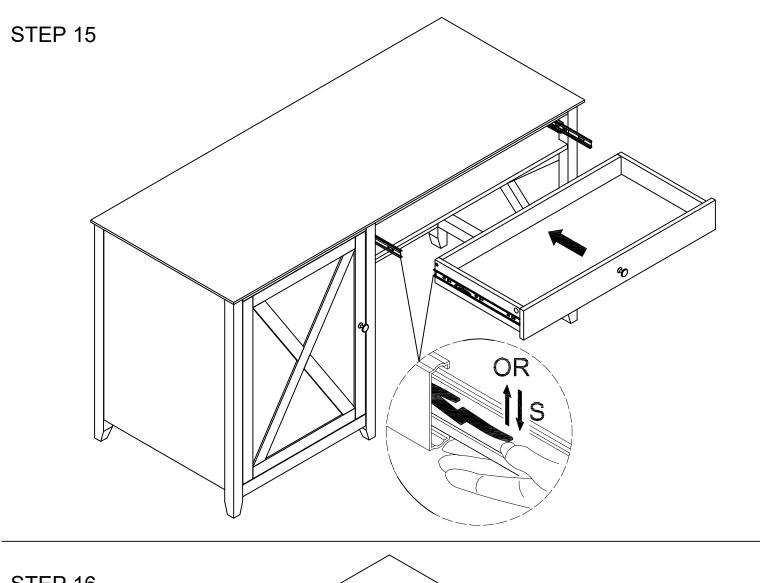

No. O
Quantity:8Pcs
Plastic cover

\$\phi8^\*6

drawer rail F in carton 2, others hardware in carton 1.