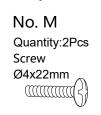

80

No.M

Quantity:1Pcs Screw

Ø4x22mm

No.N
Quantity:2Pcs
Hinges

- ACCOUNT (X)

#### STEP 10

No.I

Quantity:8Pcs

Screw

No.M Quantity:1Pcs Screw Ø4x22mm

No.B Quantity:5Pcs Cam Nut  $\phi$ 15\*10

No.A Quantity:1Pcs Dowel 8\*30mm

No.B Quantity:5Pcs Cam Bolt φ5\*35