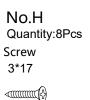

**STEP 12** 

No.D Quantity:5Pcs Disc sticker φ30

No.H Quantity:8Pcs Screw ø3\*17

No.G Quantity:8Pcs Plastic Corner Block

CORA-D140 13

lifely.com.au

Great job. You're done!

Don't forget to share how it looks in your space and tag us on Instagram. @lifelyhome#homewithlifely!