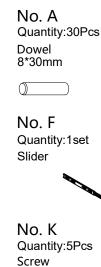

No.A Quantity:12Pcs Dowel 8\*30mm

No.B Quantity:16Pcs Cam Bolt φ5\*35

#### STEP 6

No.K Quantity:5Pcs Screw Ø4\*25

No.B Quantity:6Pcs Cam Nut \$15\*10

No.A Quantity:6Pcs Dowel 8\*30mm