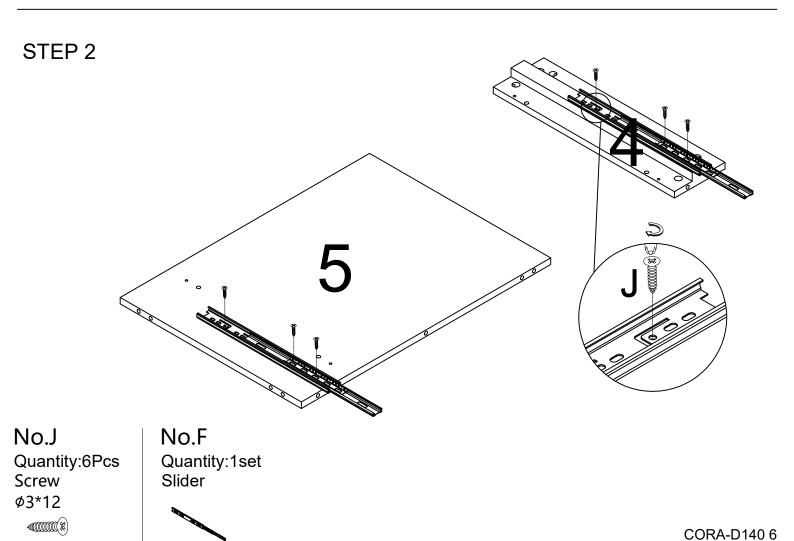

# Component Panels & part List Please check you have all the panels are listed below.

| 1. | Top panel            | x1 Ctn2/2 | 13.Leg pillars———               | x1 Ctn1/2   |
|----|----------------------|-----------|---------------------------------|-------------|
| 2. | Bottom panel ————    | x1 Ctn2/2 | 14. Leg pillars————             | x1 Ctn1/2   |
| 3. | Side panel-left ———— | x1 Ctn1/2 | 15. Leg pillars                 | x1 Ctn1/2   |
| 4. | Side panel-right ——— | x1 Ctn1/2 | 16. Crossed column              | x1 Ctn2/2   |
| 5. | Side panel-middle    | x1 Ctn1/2 | 17. Crossed column              | -x1 Ctn2/2  |
| 6. | Corss shelf          | x1 Ctn2/2 | 18. Left decorative strip       | x1 Ctn2/2   |
| 7. | Back panel————       | x1 Ctn2/2 | 19. Right decorative bar        | - x1 Ctn1/2 |
| 8. | Back panel————       | x1 Ctn2/2 | 20. Lower left standing water - | x1 Ctn2/2   |
| 9. | Right upper layer——— | x1 Ctn1/2 | 21. zipper ————                 | x1 Ctn1/2   |
| 10 | . Leg pillars————    | x1 Ctn1/2 | 22. zipper ————                 | x1 Ctn1/2   |
| 11 | Leg pillars————      | x1 Ctn1/2 | 23.Left side panel ————         | - x1 Ctn2/2 |
| 12 | Leg pillars———       | x1 Ctn1/2 | 24. Right side panel————        | - x1 Ctn2/2 |
|    |                      |           | 25. Tail plate                  | x1 Ctn2/2   |

No.A Quantity:12Pcs Dowel 8\*30mm

No.B Quantity:16Pcs Cam Bolt φ5\*35