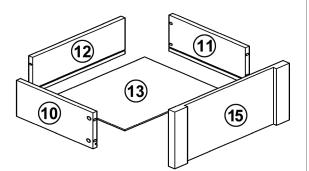

### **Component Panels & part List**

Please check you have all the panels are listed below.

| 1.  | TOP PANEL x1               |
|-----|----------------------------|
| 2.  | LEFT SIDE PANEL x1         |
| 3.  | RIGHT SIDE PANELx1         |
| 4.  | BOTTOM PANELx1             |
| 5.  | BACK PANELx1               |
| 6.  | BASE LEFT PANELx1          |
| 7.  | BASE RIGHT PANEL x1        |
| 8.  | BASE PANEL x1              |
| 9.  | SUPPORT LEG x2             |
| 10. | DRAWER LEFT SIDES PANEL x2 |
| 11. | DRAWER RIGHT SIDES PANELx2 |
| 12. | DRAWER BACK PANELx2        |
| 13. | DRAWER BOTTOM PANELx2      |
| 14. | FRONT DRAWER PANELx1       |
|     |                            |

15. BOTTOM DRAWER PANEL-----x1