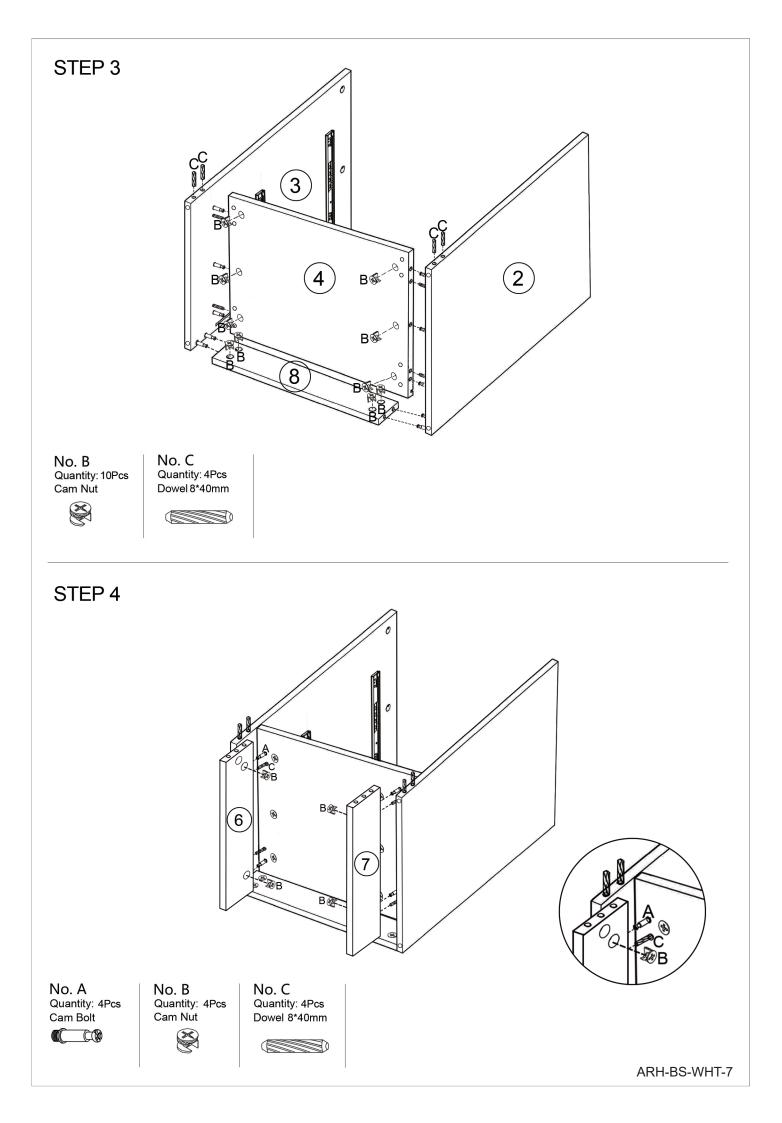

#### **Component Hardware**

Please check you have all the fittings part or tools are listed in below.

No. A Quantity: 38Pcs Cam Bolt

No. F Quantity:4Pcs Sticker

No. B Quantity: 38Pcs Cam Nut

No. G Quantity: 4Pcs Buckle No. C Quantity:20Pcs Dowel 8\*40mm

No. H Quantity:1Pc Allen Key No. D Quantity:28Pcs Screw 4\*16mm

ARH-BS-WHT-4