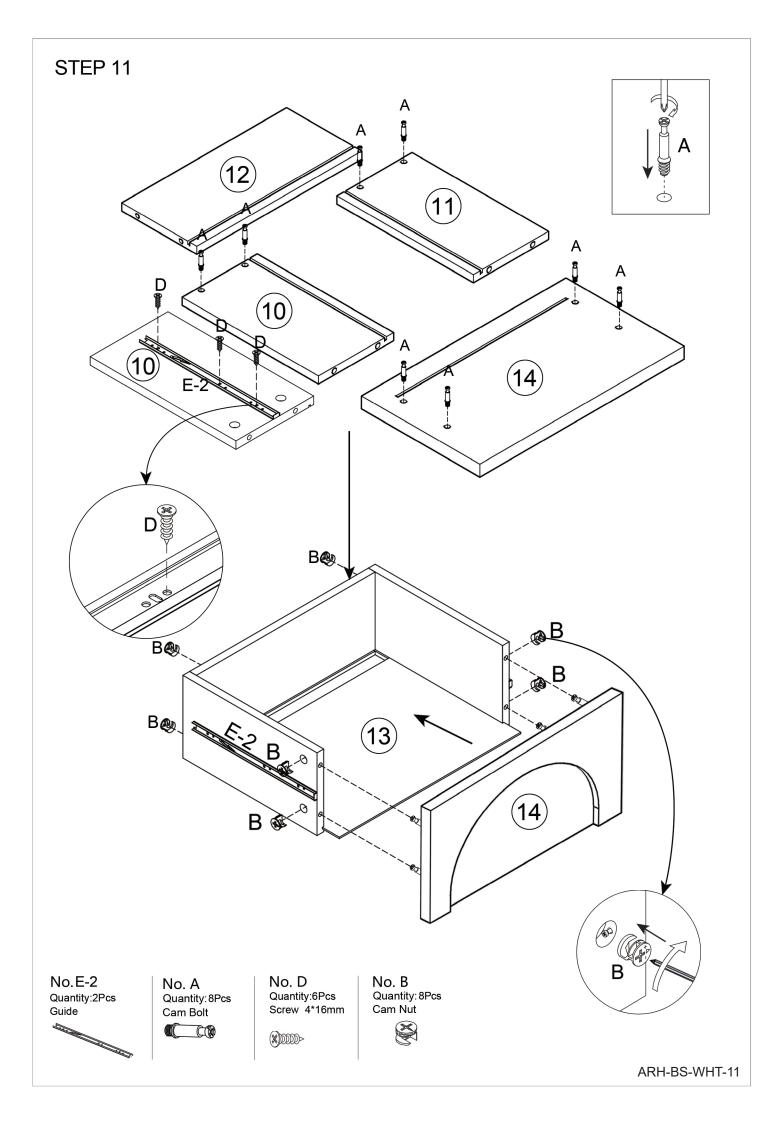

#### **Component Hardware**

Please check you have all the fittings part or tools are listed in below.

No. A Quantity: 38Pcs Cam Bolt

No. F Quantity:4Pcs Sticker

No. B Quantity: 38Pcs Cam Nut

No. G Quantity: 4Pcs Buckle No. C Quantity:20Pcs Dowel 8\*40mm

No. H Quantity:1Pc Allen Key No. D Quantity:28Pcs Screw 4\*16mm

ARH-BS-WHT-4

### **Component Panels & part List**

Please check you have all the panels are listed below.

| 1.  | TOP PANEL x1               |
|-----|----------------------------|
| 2.  | LEFT SIDE PANEL x1         |
| 3.  | RIGHT SIDE PANELx1         |
| 4.  | BOTTOM PANELx1             |
| 5.  | BACK PANELx1               |
| 6.  | BASE LEFT PANELx1          |
| 7.  | BASE RIGHT PANEL x1        |
| 8.  | BASE PANEL x1              |
| 9.  | SUPPORT LEG x2             |
| 10. | DRAWER LEFT SIDES PANEL x2 |
| 11. | DRAWER RIGHT SIDES PANELx2 |
| 12. | DRAWER BACK PANELx2        |
| 13. | DRAWER BOTTOM PANELx2      |
| 14. | FRONT DRAWER PANELx1       |
|     |                            |