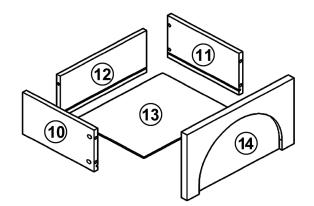

### **Component Panels & part List**

Please check you have all the panels are listed below.

| 1.  | TOP PANEL x1               |
|-----|----------------------------|
| 2.  | LEFT SIDE PANEL x1         |
| 3.  | RIGHT SIDE PANELx1         |
| 4.  | BOTTOM PANELx1             |
| 5.  | BACK PANELx1               |
| 6.  | BASE LEFT PANELx1          |
| 7.  | BASE RIGHT PANEL x1        |
| 8.  | BASE PANEL x1              |
| 9.  | SUPPORT LEG x2             |
| 10. | DRAWER LEFT SIDES PANEL x2 |
| 11. | DRAWER RIGHT SIDES PANELx2 |
| 12. | DRAWER BACK PANELx2        |
| 13. | DRAWER BOTTOM PANELx2      |
| 14. | FRONT DRAWER PANELx1       |
|     |                            |