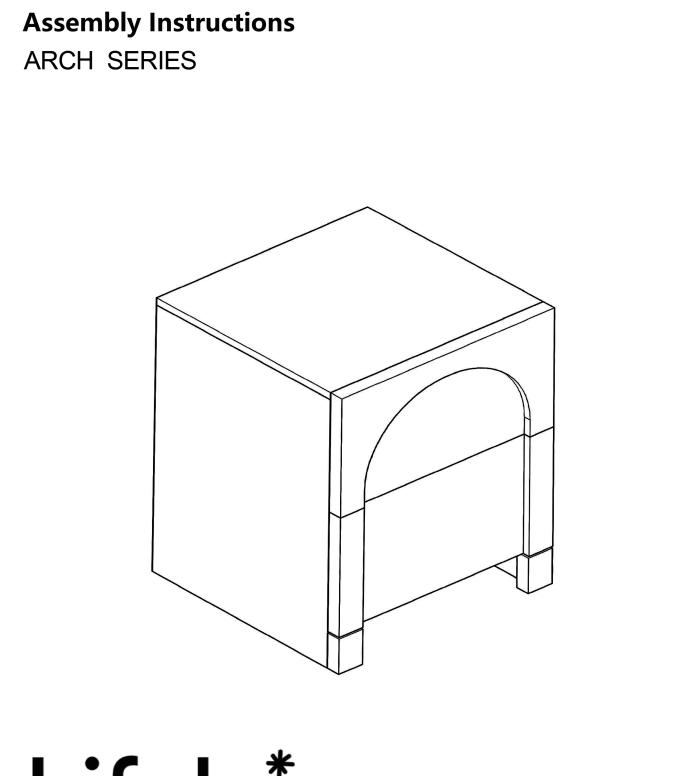

# Lifely\*

Product Code ARH-BS-WHT Arch Bedside Table

Dimensions (W x D x H) 450x400x600mm