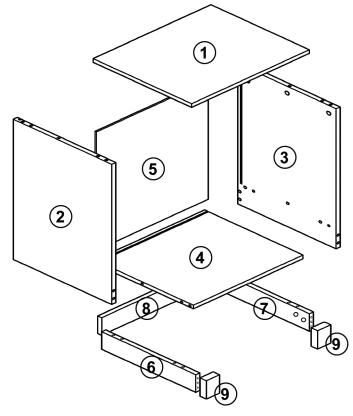

### **Component Panels & part List**

Please check you have all the panels are listed below.

| 1.  | TOP PANEL x1               |
|-----|----------------------------|
| 2.  | LEFT SIDE PANEL x1         |
| 3.  | RIGHT SIDE PANELx1         |
| 4.  | BOTTOM PANELx1             |
| 5.  | BACK PANELx1               |
| 6.  | BASE LEFT PANELx1          |
| 7.  | BASE RIGHT PANEL x1        |
| 8.  | BASE PANEL x1              |
| 9.  | SUPPORT LEG x2             |
| 10. | DRAWER LEFT SIDES PANEL x2 |
| 11. | DRAWER RIGHT SIDES PANELx2 |
| 12. | DRAWER BACK PANELx2        |
| 13. | DRAWER BOTTOM PANELx2      |
| 14. | FRONT DRAWER PANELx1       |
|     |                            |