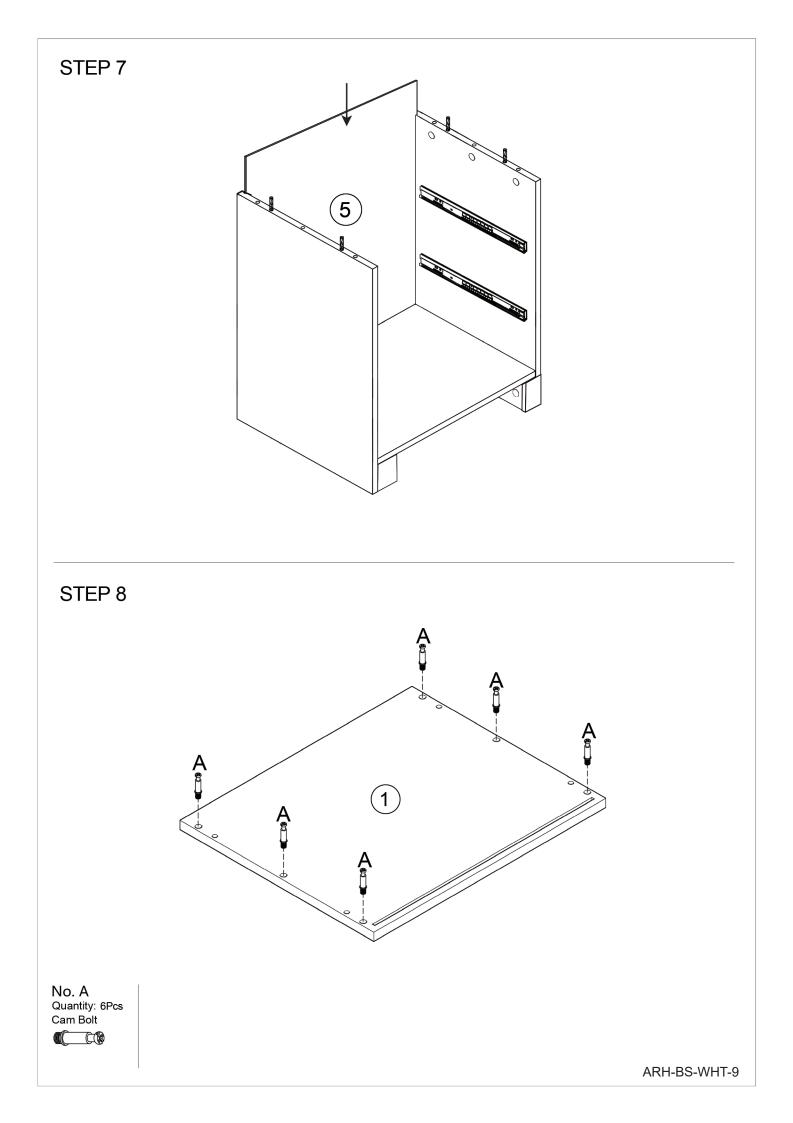

This 14 -Step assembly should take around 40 minutes with an Allen Key-or 30 minutes with an electric drill. Godspeed.

Designed for everyday

#### **Component Hardware**

Please check you have all the fittings part or tools are listed in below.

No. A Quantity: 38Pcs Cam Bolt

No. F Quantity:4Pcs Sticker

No. B Quantity: 38Pcs Cam Nut

No. G Quantity: 4Pcs Buckle No. C Quantity:20Pcs Dowel 8\*40mm