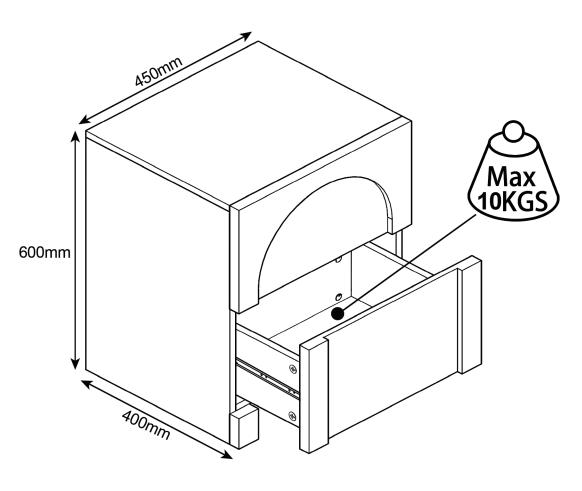

# Lifely\*

Product Code ARH-BS-WHT Arch Bedside Table

Dimensions (W x D x H) 450x400x600mm

This 14 -Step assembly should take around 40 minutes with an Allen Key-or 30 minutes with an electric drill. Godspeed.

Designed for everyday