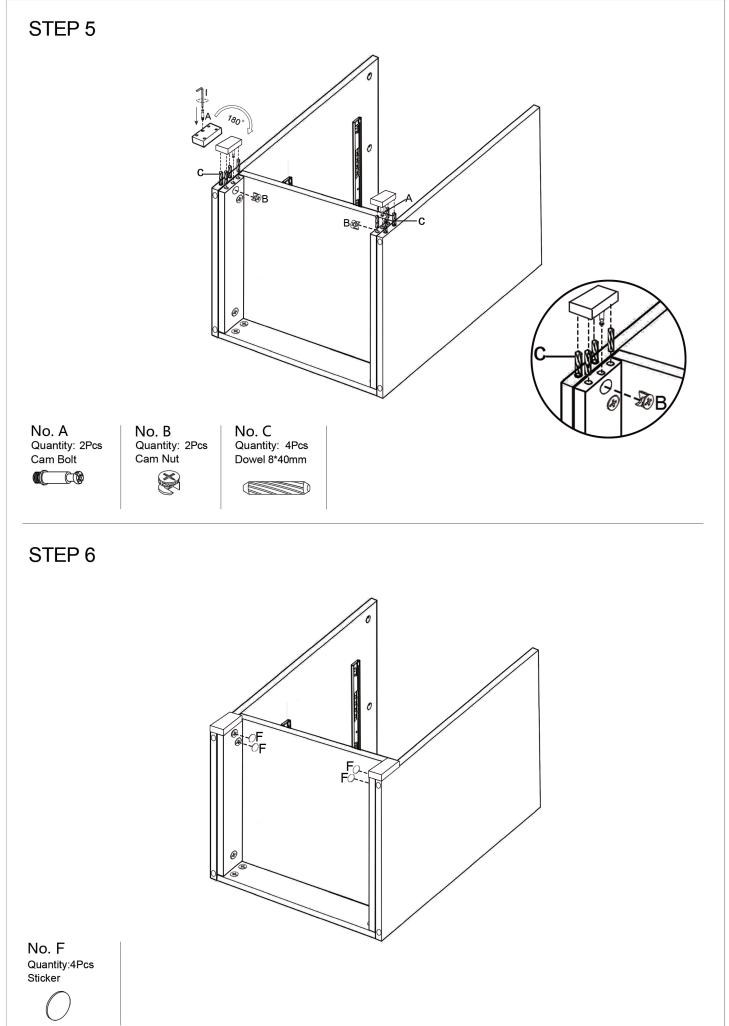

#### **Component Hardware**

Please check you have all the fittings part or tools are listed in below.

No. A Quantity: 38Pcs Cam Bolt

No. F Quantity:4Pcs Sticker

No. B Quantity: 38Pcs Cam Nut

No. G Quantity: 4Pcs Buckle No. C Quantity:20Pcs Dowel 8\*40mm

No. H Quantity:1Pc Allen Key No. D Quantity:28Pcs Screw 4\*16mm

ARH-BS-WHT-4