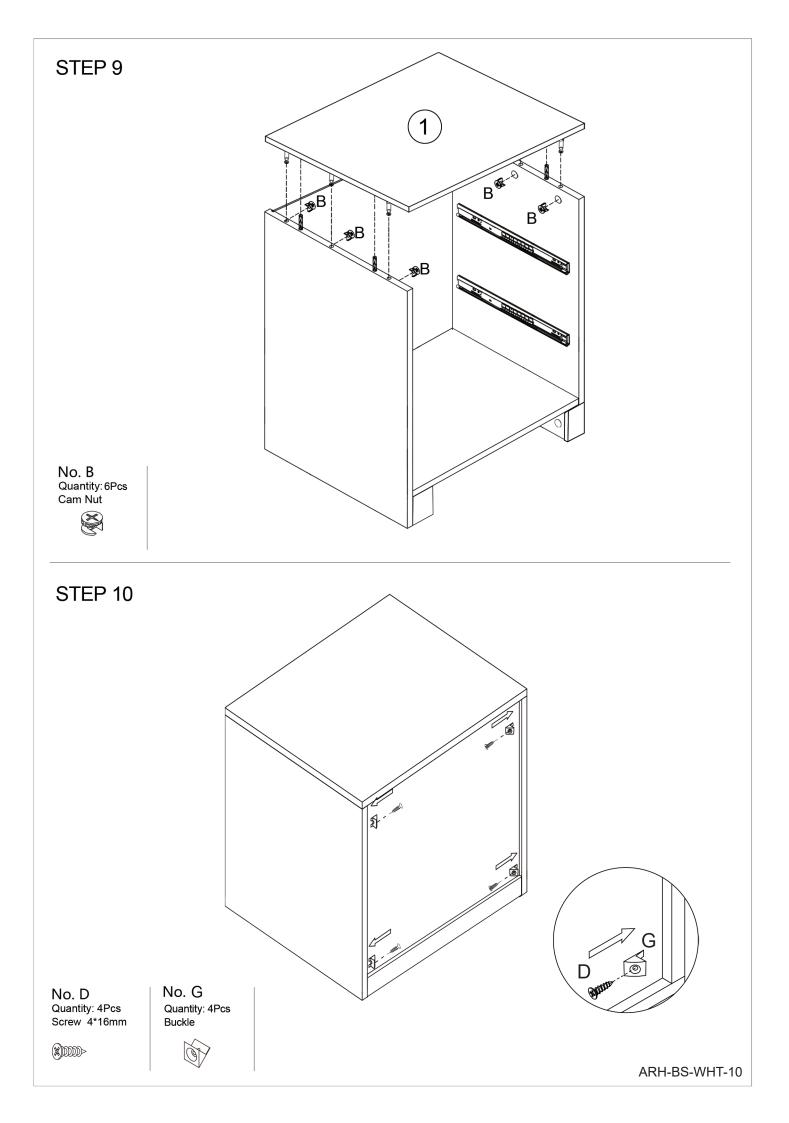

#### **Component Hardware**

Please check you have all the fittings part or tools are listed in below.

No. A Quantity: 38Pcs Cam Bolt

No. F Quantity:4Pcs Sticker

No. B Quantity: 38Pcs Cam Nut

No. G Quantity: 4Pcs Buckle No. C Quantity:20Pcs Dowel 8\*40mm

No. H Quantity:1Pc Allen Key No. D Quantity:28Pcs Screw 4\*16mm

ARH-BS-WHT-4