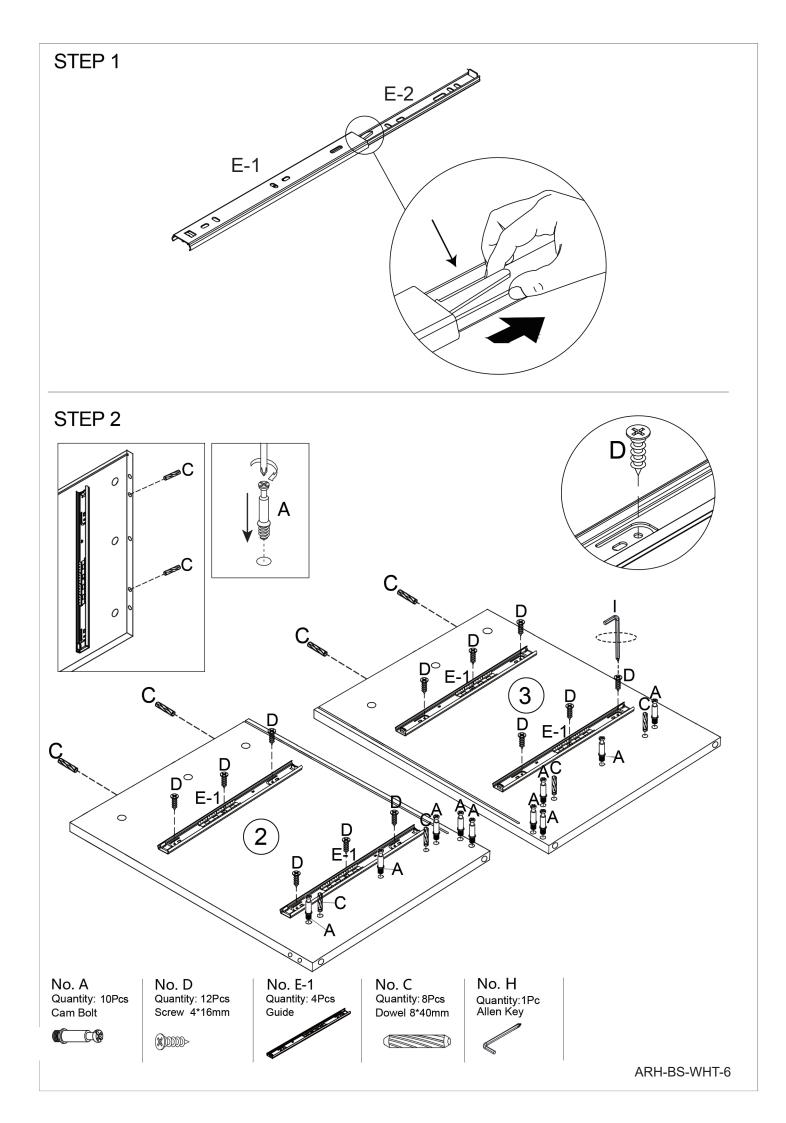

#### **Component Hardware**

Please check you have all the fittings part or tools are listed in below.

No. A Quantity: 38Pcs Cam Bolt

No. F Quantity:4Pcs Sticker

No. B Quantity: 38Pcs Cam Nut

No. G Quantity: 4Pcs Buckle No. C Quantity:20Pcs Dowel 8\*40mm

No. H Quantity:1Pc Allen Key No. D Quantity:28Pcs Screw 4\*16mm

ARH-BS-WHT-4