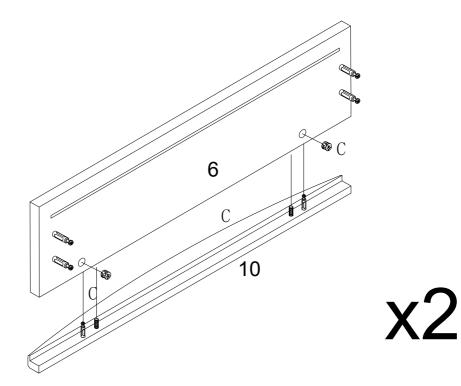

Quantity: 12 Pcs

Cam Lock Dowel
8\*28 mm

No. B Quantity: 4Pcs Dowel 8\*30mm

STEP 10

No. C Quantity: 4 Pcs Cam Lock φ15mm

No. F Quantity:12 Pcs Screw

Screw 4\*14mm No. E Quantity:2 Sets Drawer Slider 12" No. G Quantity:8 Pcs Screw 4\*30mm