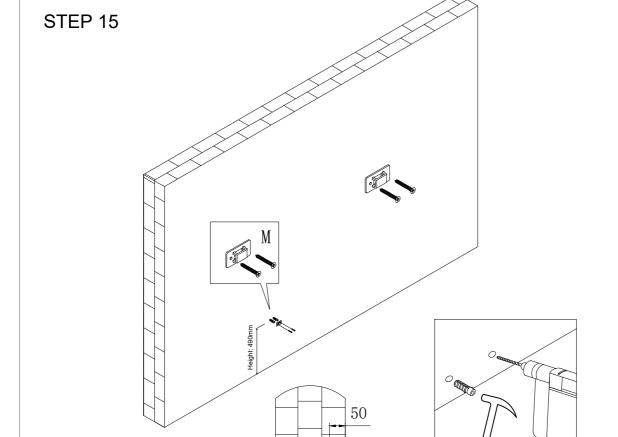

#### STEP 12

No. C

Quantity: 8 Pcs

Cam Lock

STEP 14

#### Note:

Please lift up the furniture by two people when moving is needed. Dragging may cause the legs failure.

No. M Quantity:1 Set Anti-falling Parts