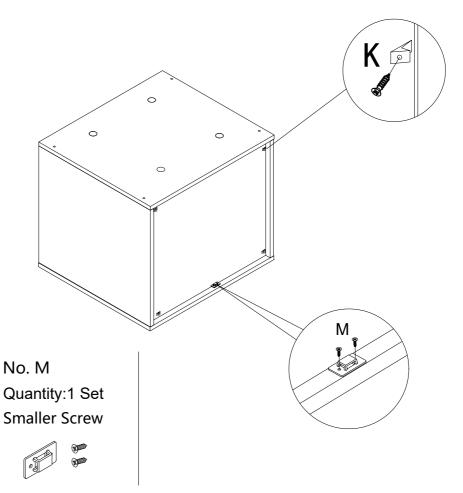

#### STEP 6

No. K

Quantity:4 Pcs

Plastic Wedge

No. H Quantity:4 Pcs Screw M8\*35mm @

No. I Quantity:4 Pcs **Foot Plate** 

No. J Quantity:1 Pc Allen Key 5#

No. A

#### Note:

Please lift up the furniture by two people when moving is needed. Dragging may cause the legs failure.

No. M Quantity:1 Set Anti-falling Parts