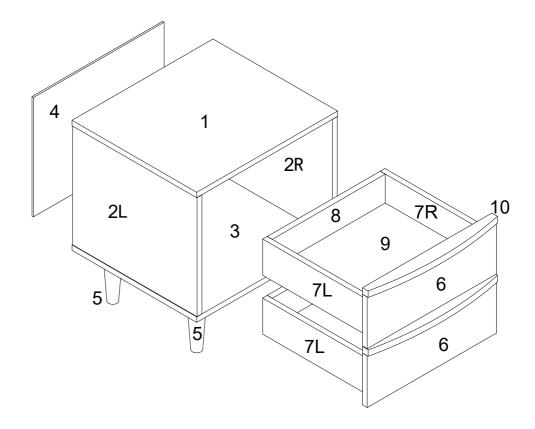

# Component Panels & part List

Please check you have all the panels are listed below.

| 1.  | TOP PANEL ————      | Χĺ         |
|-----|---------------------|------------|
| 2L. | SIDE PANEL_LEFT ——— | X1         |
| 2R. | SIDE PANEL_RIGHT —— | <b>X</b> 1 |
| 3.  | BOTTOM PANEL ———    | <b>x</b> 1 |
| 4.  | BACK PANEL ————     | <b>X</b> 1 |
| 5.  | LEG                 | χŹ         |

| 6.  | DRAWER FRONT ———    | x2 |
|-----|---------------------|----|
| 7L. | DRAWER SIDE_LEFT    | x2 |
| 7R. | DRAWER SIDE_RIGHT — | x2 |
| 8.  | DRAWER BACK ———     | x2 |
| 9.  | DRAWER BOTTOM ———   | x2 |
| 10. | HANDLE              | x2 |