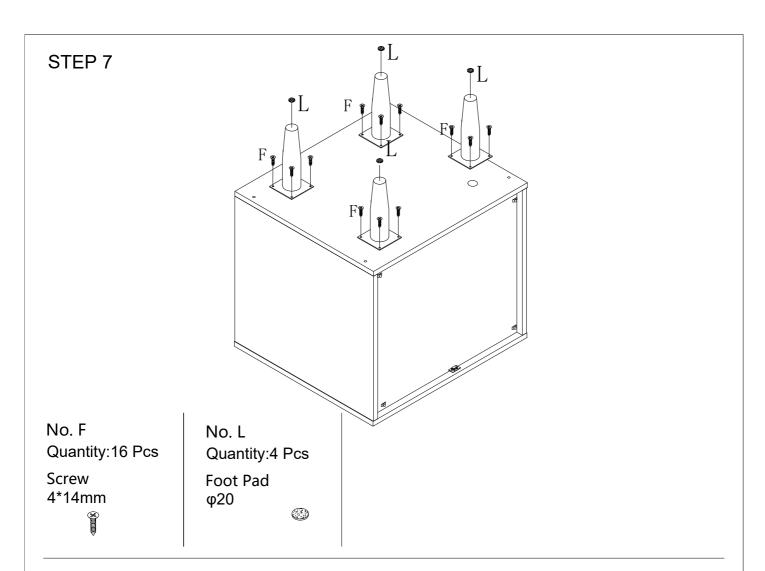

#### STEP 6

No. K

Quantity:4 Pcs

Plastic Wedge

No. H Quantity:4 Pcs Screw M8\*35mm @

No. I Quantity:4 Pcs **Foot Plate** 

No. J Quantity:1 Pc Allen Key 5#

No. A

Quantity: 12 Pcs

Cam Lock Dowel
8\*28 mm

No. B Quantity: 4Pcs Dowel 8\*30mm

STEP 10

No. C Quantity: 4 Pcs Cam Lock φ15mm

No. F Quantity:12 Pcs Screw

Screw 4\*14mm No. E Quantity:2 Sets Drawer Slider 12" No. G Quantity:8 Pcs Screw 4\*30mm