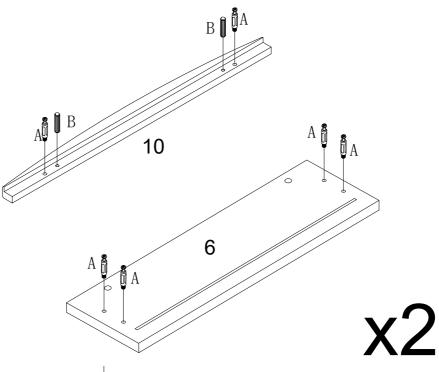

Quantity: 12 Pcs

Cam Lock Dowel
8\*28 mm

No. B Quantity: 4Pcs Dowel 8\*30mm

STEP 10

No. C Quantity: 4 Pcs Cam Lock φ15mm

No. F Quantity:12 Pcs Screw

Screw 4\*14mm No. E Quantity:2 Sets Drawer Slider 12" No. G Quantity:8 Pcs Screw 4\*30mm