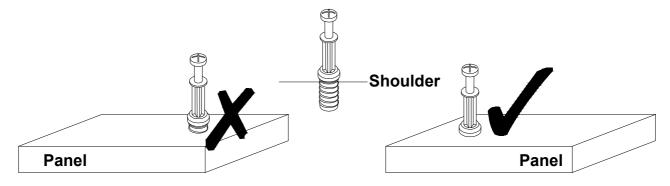

#### **QUICKFIT**

Tighten quickfit until shoulder is flush with panel. Do not overtighten or undertighten.