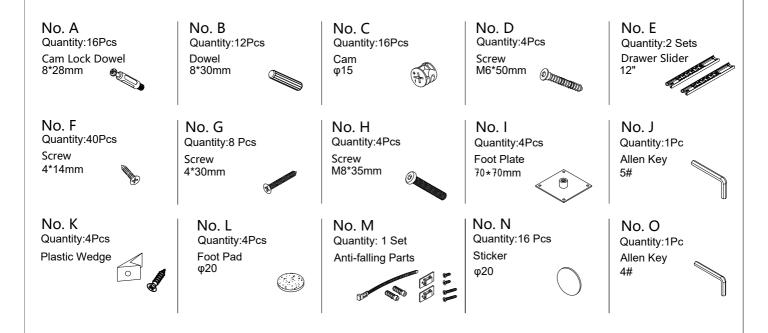

### Component Hardware

Please check you have all the fittings part or tools are listed in below.

No. A
Quantity: 4 Pcs
Cam Lock Dowel
8\*28 mm

No. B Quantity: 4 Pcs Dowel 8\*30mm

No. C Quantity: 4 Pcs Cam Lock φ15mm

#### STEP 4

No. D Quantity: 4 Pcs Screw M6\*50mm

No. B Quantity:4 Pcs Dowel 8\*30mm No. O Quantity:1Pc Allen Key 4#

#### STEP 6

No. K

Quantity:4 Pcs

Plastic Wedge

No. H Quantity:4 Pcs Screw M8\*35mm @

No. I Quantity:4 Pcs **Foot Plate** 

No. J Quantity:1 Pc Allen Key 5#

No. A

Quantity: 12 Pcs

Cam Lock Dowel
8\*28 mm

No. B Quantity: 4Pcs Dowel 8\*30mm

STEP 10

No. C Quantity: 4 Pcs Cam Lock φ15mm

No. F Quantity:12 Pcs Screw

Screw 4\*14mm No. E Quantity:2 Sets Drawer Slider 12" No. G Quantity:8 Pcs Screw 4\*30mm

#### STEP 12

No. C

Quantity: 8 Pcs

Cam Lock

STEP 14