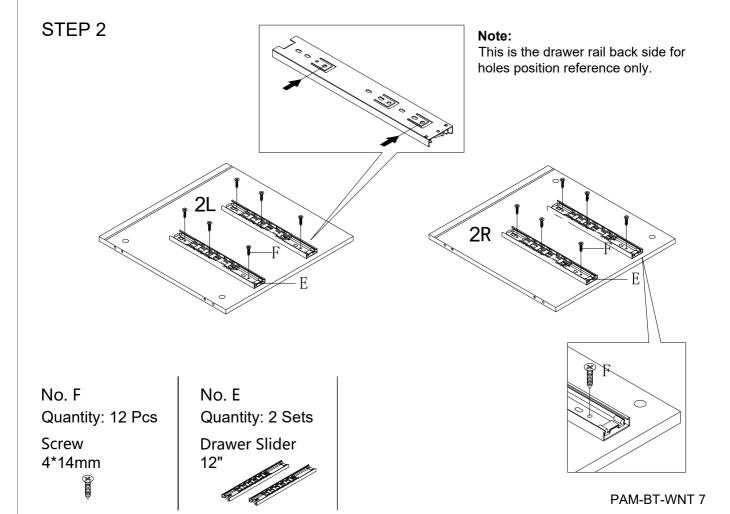

Quantity: 12 Pcs

Cam Lock Dowel
8\*28 mm

No. B Quantity: 4Pcs Dowel 8\*30mm

STEP 10

No. C Quantity: 4 Pcs Cam Lock φ15mm

No. F Quantity:12 Pcs Screw

Screw 4\*14mm No. E Quantity:2 Sets Drawer Slider 12" No. G Quantity:8 Pcs Screw 4\*30mm