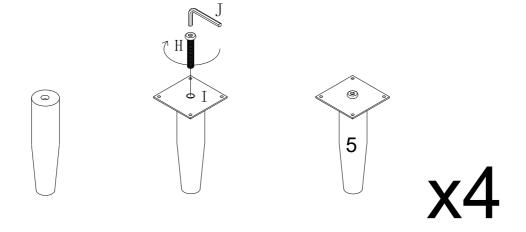

#### STEP 6

No. K

Quantity:4 Pcs

Plastic Wedge

No. H Quantity:4 Pcs Screw M8\*35mm @

No. I Quantity:4 Pcs **Foot Plate** 

No. J Quantity:1 Pc Allen Key 5#

No. A