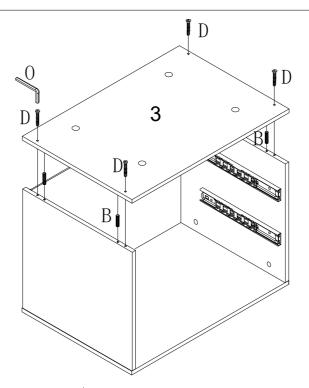

#### STEP 4

No. D Quantity: 4 Pcs Screw M6\*50mm

No. B Quantity:4 Pcs Dowel 8\*30mm No. O Quantity:1Pc Allen Key 4#