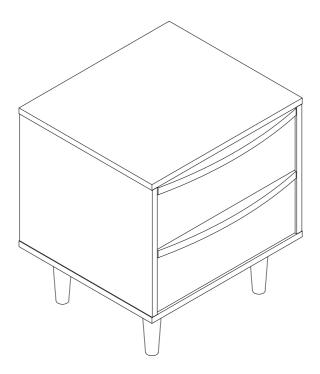

# Lifely\*

Product Code
PAM-BT-WNT Pam Bedside Table

Dimensions(W x D x H) 450\*398\*500mm

# Component Panels & part List

Please check you have all the panels are listed below.

| 1.  | TOP PANEL ————      | Χĺ         |
|-----|---------------------|------------|
| 2L. | SIDE PANEL_LEFT ——— | X1         |
| 2R. | SIDE PANEL_RIGHT —— | <b>X</b> 1 |
| 3.  | BOTTOM PANEL ———    | <b>x</b> 1 |
| 4.  | BACK PANEL ————     | <b>X</b> 1 |
| 5.  | LEG                 | χŹ         |

| 6.  | DRAWER FRONT ———    | x2 |
|-----|---------------------|----|
| 7L. | DRAWER SIDE_LEFT    | x2 |
| 7R. | DRAWER SIDE_RIGHT — | x2 |
| 8.  | DRAWER BACK ———     | x2 |
| 9.  | DRAWER BOTTOM ———   | x2 |
| 10. | HANDLE              | x2 |