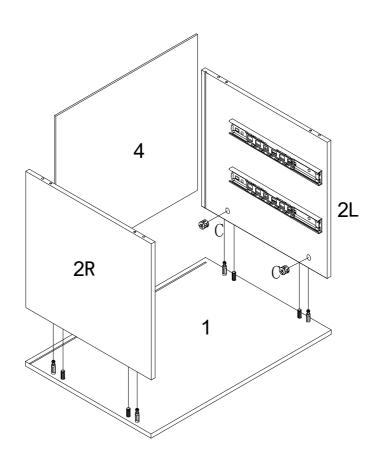

No. A
Quantity: 4 Pcs
Cam Lock Dowel
8\*28 mm

No. B Quantity: 4 Pcs Dowel 8\*30mm

No. C Quantity: 4 Pcs Cam Lock φ15mm