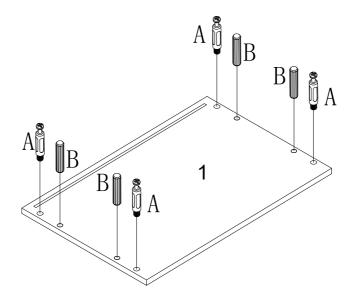

No. A
Quantity: 4 Pcs
Cam Lock Dowel
8\*28 mm

No. B Quantity: 4 Pcs Dowel 8\*30mm

No. C Quantity: 4 Pcs Cam Lock φ15mm