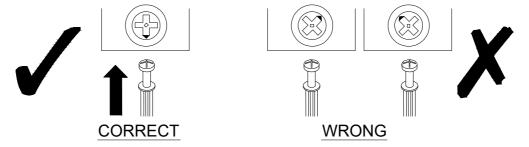

## Tips Before Your Start:

- Remove all wrapping material, including staples & packing straps before you start to assemble.
- DO NOT tighten all screws and bolts until completely assembled.
- Keep all hardware parts out of reach of children.