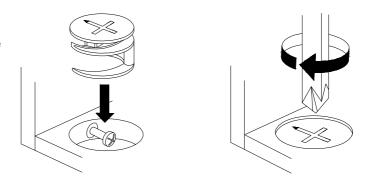

#### **CAM LOCK**

When fitting cam lock, ensure starting position is correct before you insert connecting quickfit.

Quickfit head should be in the centre of the cam lock when the two panels are joined.

Cam lock should be inserted before quickfit.

Turn cam lock clockwise to tighten.