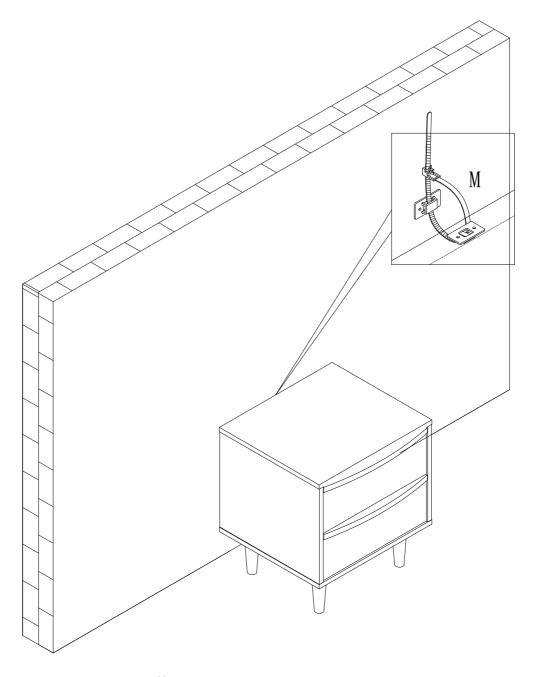

#### Note:

Please lift up the furniture by two people when moving is needed. Dragging may cause the legs failure.

No. M Quantity:1 Set Anti-falling Parts