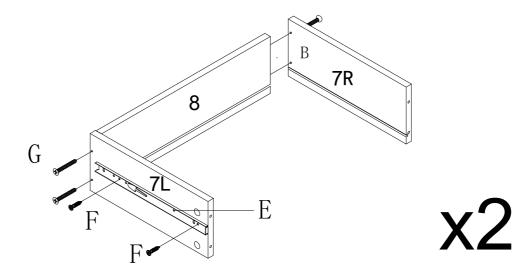

Quantity: 12 Pcs

Cam Lock Dowel
8\*28 mm

No. B Quantity: 4Pcs Dowel 8\*30mm

STEP 10

No. C Quantity: 4 Pcs Cam Lock φ15mm

No. F Quantity:12 Pcs Screw

Screw 4\*14mm No. E Quantity:2 Sets Drawer Slider 12" No. G Quantity:8 Pcs Screw 4\*30mm