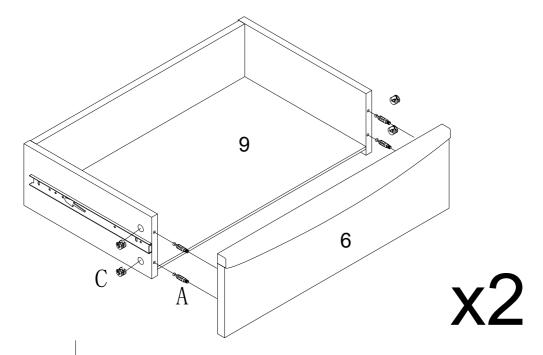

Quantity: 12 Pcs

Cam Lock Dowel
8\*28 mm

No. B Quantity: 4Pcs Dowel 8\*30mm

STEP 10

No. C Quantity: 4 Pcs Cam Lock φ15mm

No. F Quantity:12 Pcs Screw

Screw 4\*14mm No. E Quantity:2 Sets Drawer Slider 12" No. G Quantity:8 Pcs Screw 4\*30mm