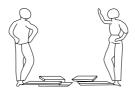

#### Note:

Please lift up the furniture by two people when moving is needed. Dragging may cause the legs failure.

No. M Quantity:1 Set Anti-falling Parts