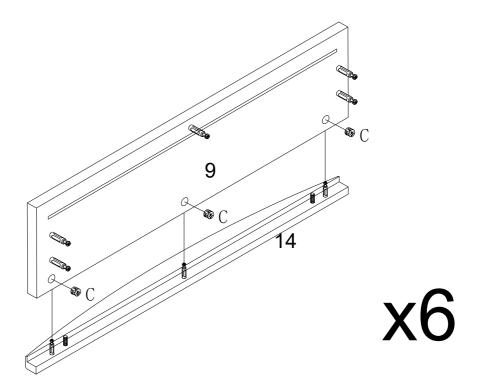

No. B Quantity: 12Pcs Dowel 8\*30mm

STEP 14

No. C Quantity: 18 Pcs Cam Lock φ15mm

No. F
Quantity:36 Pcs
Screw
4\*14mm

No. E Quantity:6 Sets Drawer Slider 12"

No. P Quantity:36 Pcs Screw 4\*30mm

No. B Quantity: 12Pcs Dowel 8\*30mm