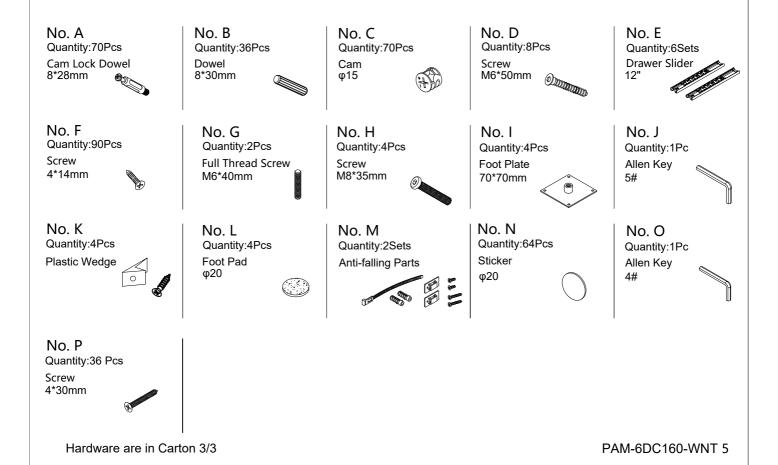

### Component Hardware

Please check you have all the fittings part or tools are listed in below.

No. C Quantity: 8 Pcs Cam Lock φ15mm

No. G Quantity: 2 Pcs Full Thread Screw M6\*40mm

No. H Quantity:4 Pcs Screw M8\*35mm @

No. I Quantity:4 Pcs Foot Plate No. J Quantity:1 Pc Allen Key 5#