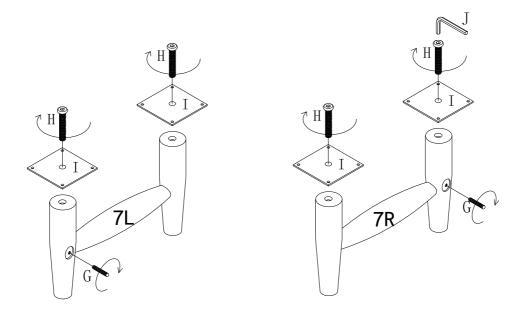

No. C Quantity: 8 Pcs Cam Lock φ15mm

No. G Quantity: 2 Pcs Full Thread Screw M6\*40mm

No. H Quantity:4 Pcs Screw M8\*35mm @

No. I Quantity:4 Pcs Foot Plate No. J Quantity:1 Pc Allen Key 5#

#### Note:

The Part 7L is just fixing with the Part 8 and not shaking then it's Okay. Pls do not rotate too tight.

A 🖁

ÎΑ

9

No. A

Quantity: 48 Pcs

Cam Lock Dowel
8\*28 mm