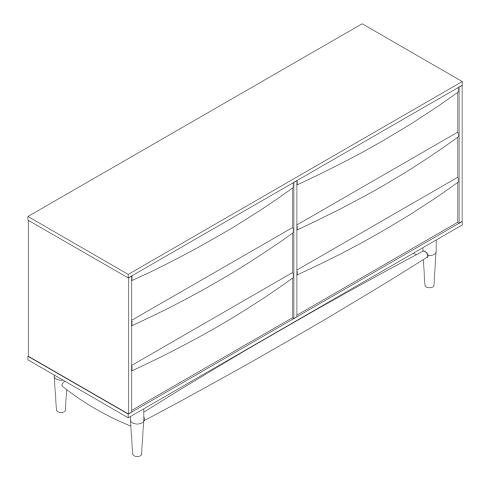

# Lifely\*

Product Code
PAM-6DC160-WNT Pam 6 Chest of Drawers

Dimensions(W x D x H) 1600\*480\*825mm