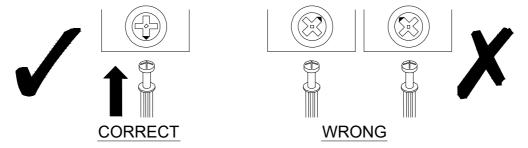

# Tips Before Your Start:

- Remove all wrapping material, including staples & packing straps before you start to assemble.
- DO NOT tighten all screws and bolts until completely assembled.
- Keep all hardware parts out of reach of children.