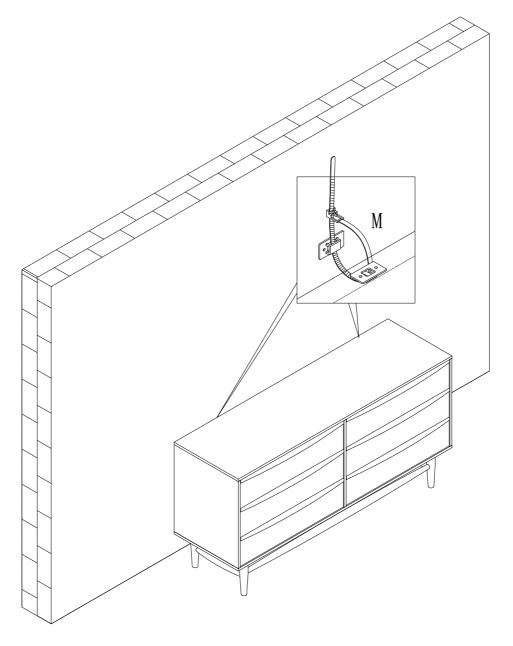

### Note:

Please lift up the furniture by two people when moving is needed. Dragging may cause the legs failure.

No. M Quantity:2 Sets Anti-falling Parts