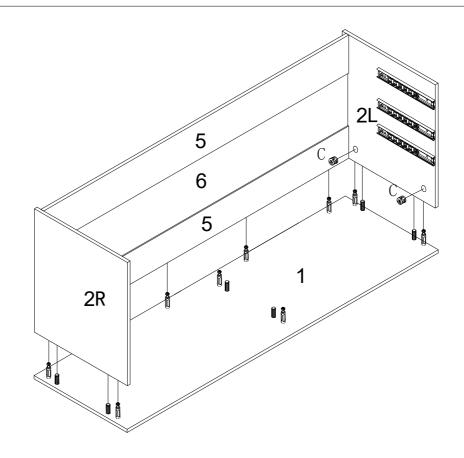

# Component Panels & part List Please check you have all the panels are listed below.

| 1.  | TOP PANEL x1          | CTN1/3 |
|-----|-----------------------|--------|
| 2L. | SIDE PANEL_LEFT —— x1 | CTN2/3 |
| 2R. | SIDE PANEL_RIGHT — x1 | CTN2/3 |
| 3.  | BOTTOM PANEL x1       | CTN1/3 |
| 4.  | CENTRE PANEL x1       | CTN2/3 |
| 5.  | BACK BRACE PANEL — x2 | CTN1/3 |
| 6.  | BACK PANEL — x1       | CTN1/3 |
| 7L. | LEFT LEG x1           | CTN2/3 |
| 7R. | RIGHT LEG — x1        | CTN2/3 |

| 8.  | CROSSBAR — x1           | CTN1/3 |
|-----|-------------------------|--------|
| 9.  | DRAWER FRONT — x6       | CTN3/3 |
| 10L | .DRAWER SIDE_LEFT x6    | CTN2/3 |
| 10R | CDRAWER SIDE_RIGHT — x6 | CTN2/3 |
| 11. | DRAWER BACK x6          | CTN3/3 |
| 12. | DRAWER BOTTOM — x6      | CTN3/3 |
| 13. | DRAWER BRACE PANEL — x6 | CTN2/3 |
| 14. | HANDLE — x6             | CTN3/3 |
|     |                         |        |