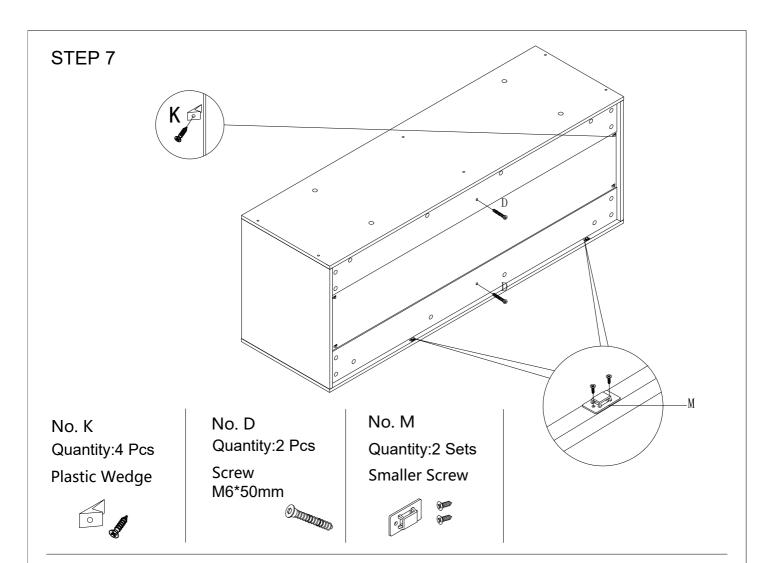

No. B Quantity: 12Pcs Dowel 8\*30mm

STEP 14

No. C Quantity: 18 Pcs Cam Lock φ15mm

No. F
Quantity:36 Pcs
Screw
4\*14mm

No. E Quantity:6 Sets Drawer Slider 12"

No. P Quantity:36 Pcs Screw 4\*30mm

No. B Quantity: 12Pcs Dowel 8\*30mm