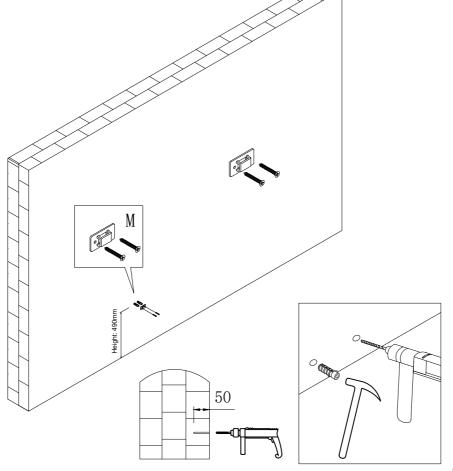

### Note:

Please lift up the furniture by two people when moving is needed. Dragging may cause the legs failure.

No. M Quantity:2 Sets Anti-falling Parts