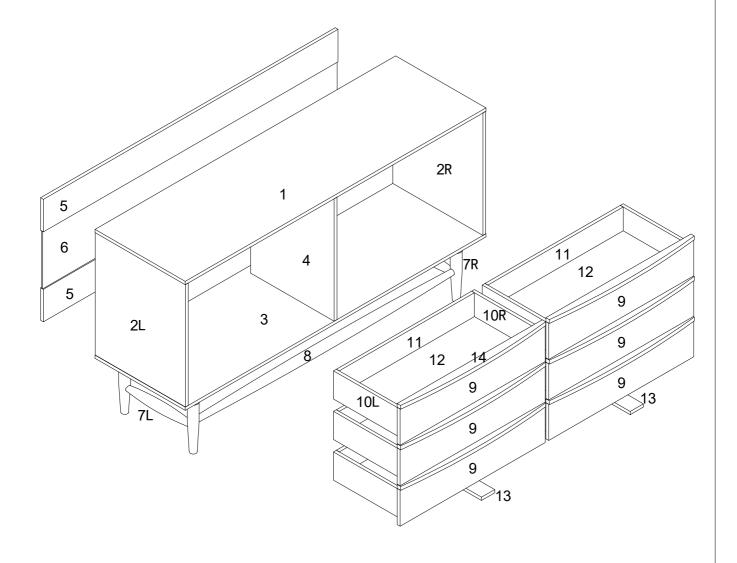

# Component Panels & part List Please check you have all the panels are listed below.

| 1.  | TOP PANEL x1          | CTN1/3 |
|-----|-----------------------|--------|
| 2L. | SIDE PANEL_LEFT —— x1 | CTN2/3 |
| 2R. | SIDE PANEL_RIGHT — x1 | CTN2/3 |
| 3.  | BOTTOM PANEL x1       | CTN1/3 |
| 4.  | CENTRE PANEL x1       | CTN2/3 |
| 5.  | BACK BRACE PANEL — x2 | CTN1/3 |
| 6.  | BACK PANEL — x1       | CTN1/3 |
| 7L. | LEFT LEG x1           | CTN2/3 |
| 7R. | RIGHT LEG — x1        | CTN2/3 |

| 8.  | CROSSBAR — x1           | CTN1/3 |
|-----|-------------------------|--------|
| 9.  | DRAWER FRONT — x6       | CTN3/3 |
| 10L | .DRAWER SIDE_LEFT x6    | CTN2/3 |
| 10R | CDRAWER SIDE_RIGHT — x6 | CTN2/3 |
| 11. | DRAWER BACK x6          | CTN3/3 |
| 12. | DRAWER BOTTOM — x6      | CTN3/3 |
| 13. | DRAWER BRACE PANEL — x6 | CTN2/3 |
| 14. | HANDLE — x6             | CTN3/3 |
|     |                         |        |