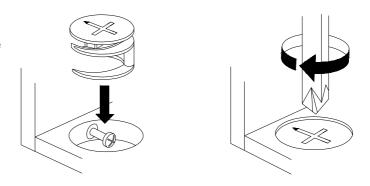

### **CAM LOCK**

When fitting cam lock, ensure starting position is correct before you insert connecting quickfit.

Quickfit head should be in the centre of the cam lock when the two panels are joined.

Cam lock should be inserted before quickfit.

Turn cam lock clockwise to tighten.