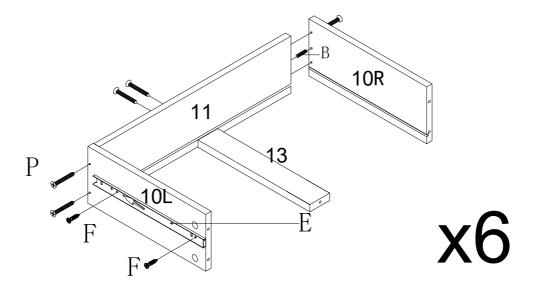

No. B Quantity: 12Pcs Dowel 8\*30mm

STEP 14

No. C Quantity: 18 Pcs Cam Lock φ15mm

No. F
Quantity:36 Pcs
Screw
4\*14mm

No. E Quantity:6 Sets Drawer Slider 12"

No. P Quantity:36 Pcs Screw 4\*30mm

No. B Quantity: 12Pcs Dowel 8\*30mm