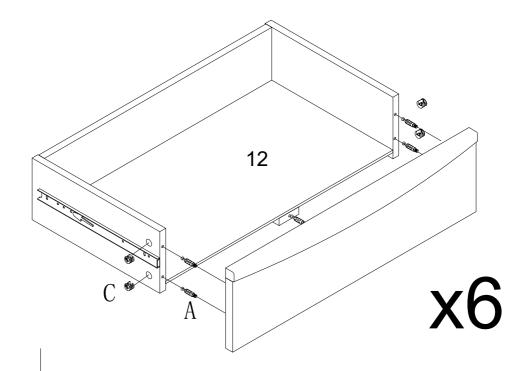

No. B Quantity: 12Pcs Dowel 8\*30mm

STEP 14

No. C Quantity: 18 Pcs Cam Lock φ15mm

No. F
Quantity:36 Pcs
Screw
4\*14mm

No. E Quantity:6 Sets Drawer Slider 12"

No. P Quantity:36 Pcs Screw 4\*30mm

No. B Quantity: 12Pcs Dowel 8\*30mm