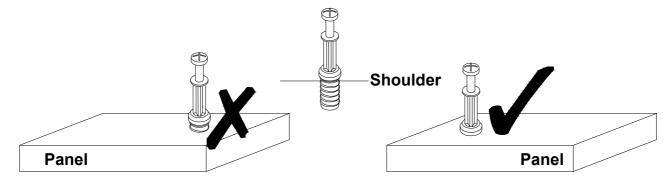

### **QUICKFIT**

Tighten quickfit until shoulder is flush with panel. Do not overtighten or undertighten.