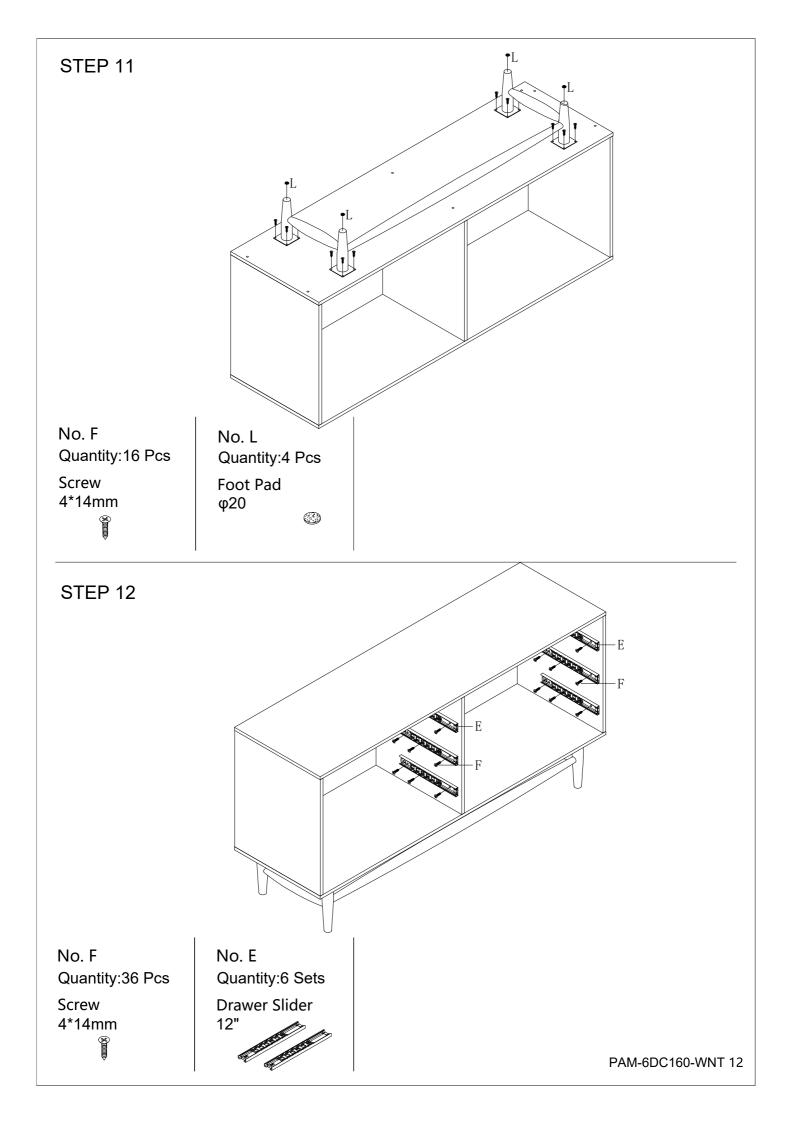

No. B Quantity: 12Pcs Dowel 8\*30mm

STEP 14

No. C Quantity: 18 Pcs Cam Lock φ15mm

No. F
Quantity:36 Pcs
Screw
4\*14mm

No. E Quantity:6 Sets Drawer Slider 12"

No. P Quantity:36 Pcs Screw 4\*30mm

No. B Quantity: 12Pcs Dowel 8\*30mm