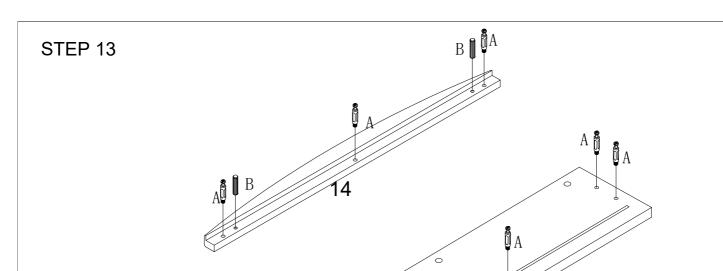

RIGHT LEG — x1        | CTN2/3 |

| 8.  | CROSSBAR — x1           | CTN1/3 |
|-----|-------------------------|--------|
| 9.  | DRAWER FRONT — x6       | CTN3/3 |
| 10L | .DRAWER SIDE_LEFT x6    | CTN2/3 |
| 10R | CDRAWER SIDE_RIGHT — x6 | CTN2/3 |
| 11. | DRAWER BACK x6          | CTN3/3 |
| 12. | DRAWER BOTTOM — x6      | CTN3/3 |
| 13. | DRAWER BRACE PANEL — x6 | CTN2/3 |
| 14. | HANDLE — x6             | CTN3/3 |
|     |                         |        |









No. C Quantity: 8 Pcs Cam Lock φ15mm







No. G Quantity: 2 Pcs Full Thread Screw M6\*40mm



No. H Quantity:4 Pcs Screw M8\*35mm @



No. I Quantity:4 Pcs Foot Plate No. J Quantity:1 Pc Allen Key 5#

#### Note:

The Part 7L is just fixing with the Part 8 and not shaking then it's Okay. Pls do not rotate too tight.









A 🖁

ÎΑ

9

No. A

Quantity: 48 Pcs

Cam Lock Dowel
8\*28 mm

No. B Quantity: 12Pcs Dowel 8\*30mm

STEP 14



No. C Quantity: 18 Pcs Cam Lock φ15mm





No. F
Quantity:36 Pcs
Screw
4\*14mm

No. E Quantity:6 Sets Drawer Slider 12"

No. P Quantity:36 Pcs Screw 4\*30mm

No. B Quantity: 12Pcs Dowel 8\*30mm

### STEP 16



No. C Quantity:30Pcs Cam Lock



STEP 17







### Note:

Please lift up the furniture by two people when moving is needed. Dragging may cause the legs failure.

No. M Quantity:2 Sets Anti-falling Parts