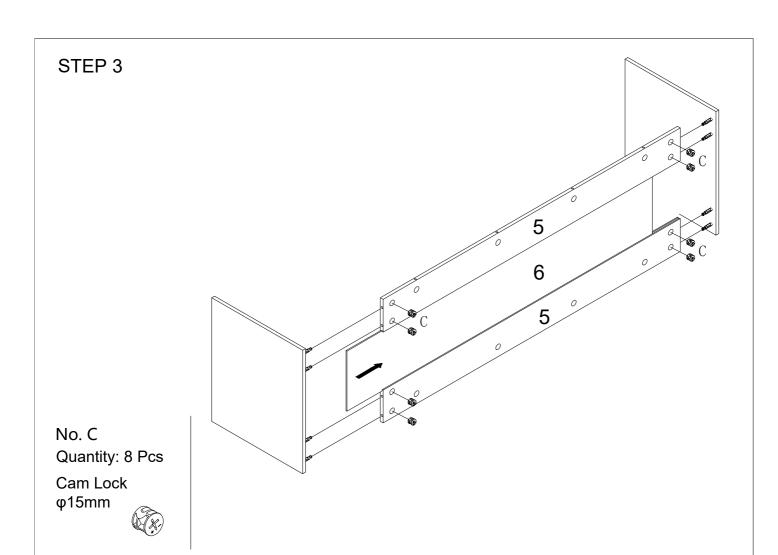

# Component Panels & part List Please check you have all the panels are listed below.

| 1.  | TOP PANEL x1          | CTN1/3 |
|-----|-----------------------|--------|
| 2L. | SIDE PANEL_LEFT —— x1 | CTN2/3 |
| 2R. | SIDE PANEL_RIGHT — x1 | CTN2/3 |
| 3.  | BOTTOM PANEL x1       | CTN1/3 |
| 4.  | CENTRE PANEL x1       | CTN2/3 |
| 5.  | BACK BRACE PANEL — x2 | CTN1/3 |
| 6.  | BACK PANEL — x1       | CTN1/3 |
| 7L. | LEFT LEG x1           | CTN2/3 |
| 7R. | RIGHT LEG — x1        | CTN2/3 |

| 8.  | CROSSBAR — x1           | CTN1/3 |
|-----|-------------------------|--------|
| 9.  | DRAWER FRONT — x6       | CTN3/3 |
| 10L | .DRAWER SIDE_LEFT x6    | CTN2/3 |
| 10R | CDRAWER SIDE_RIGHT — x6 | CTN2/3 |
| 11. | DRAWER BACK x6          | CTN3/3 |
| 12. | DRAWER BOTTOM — x6      | CTN3/3 |
| 13. | DRAWER BRACE PANEL — x6 | CTN2/3 |
| 14. | HANDLE — x6             | CTN3/3 |
|     |                         |        |