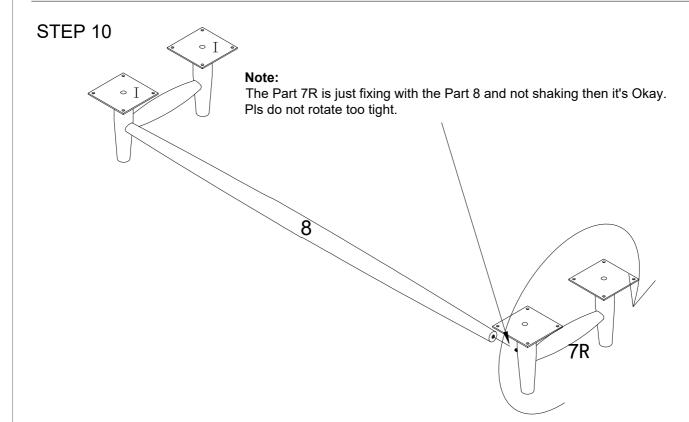

#### Note:

The Part 7L is just fixing with the Part 8 and not shaking then it's Okay. Pls do not rotate too tight.

A 🖁

ÎΑ

9

No. A

Quantity: 48 Pcs

Cam Lock Dowel
8\*28 mm