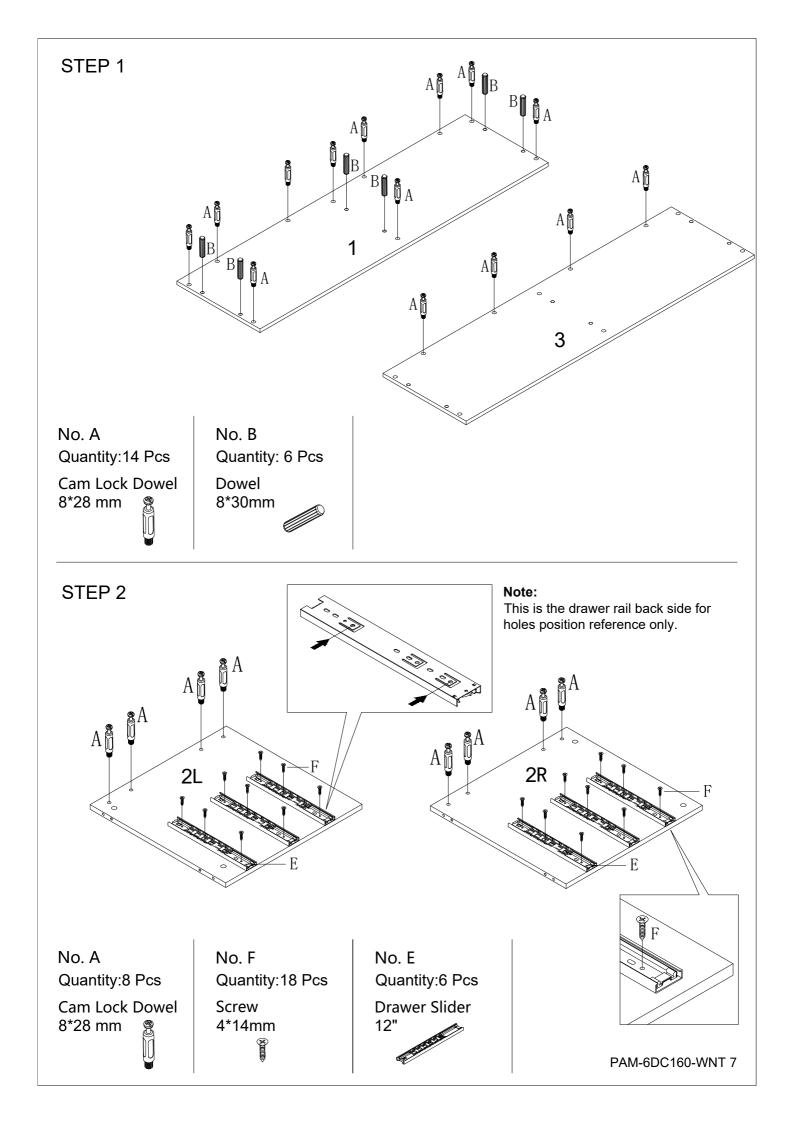

# Component Panels & part List Please check you have all the panels are listed below.

| 1.  | TOP PANEL x1          | CTN1/3 |
|-----|-----------------------|--------|
| 2L. | SIDE PANEL_LEFT —— x1 | CTN2/3 |
| 2R. | SIDE PANEL_RIGHT — x1 | CTN2/3 |
| 3.  | BOTTOM PANEL x1       | CTN1/3 |
| 4.  | CENTRE PANEL x1       | CTN2/3 |
| 5.  | BACK BRACE PANEL — x2 | CTN1/3 |
| 6.  | BACK PANEL — x1       | CTN1/3 |
| 7L. | LEFT LEG x1           | CTN2/3 |
| 7R. | RIGHT LEG — x1        | CTN2/3 |

| 8.  | CROSSBAR — x1           | CTN1/3 |
|-----|-------------------------|--------|
| 9.  | DRAWER FRONT — x6       | CTN3/3 |
| 10L | .DRAWER SIDE_LEFT x6    | CTN2/3 |
| 10R | CDRAWER SIDE_RIGHT — x6 | CTN2/3 |
| 11. | DRAWER BACK x6          | CTN3/3 |
| 12. | DRAWER BOTTOM — x6      | CTN3/3 |
| 13. | DRAWER BRACE PANEL — x6 | CTN2/3 |
| 14. | HANDLE — x6             | CTN3/3 |
|     |                         |        |