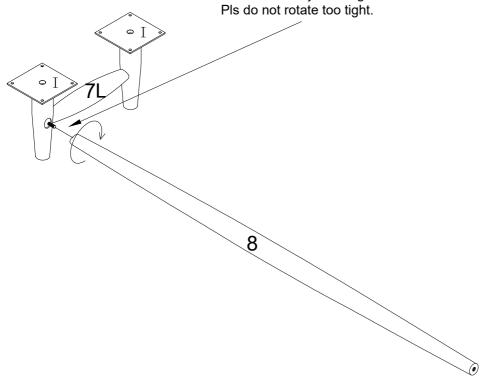

#### Note:

The Part 7L is just fixing with the Part 8 and not shaking then it's Okay. Pls do not rotate too tight.

A 🖁

ÎΑ

9

No. A

Quantity: 48 Pcs

Cam Lock Dowel
8\*28 mm