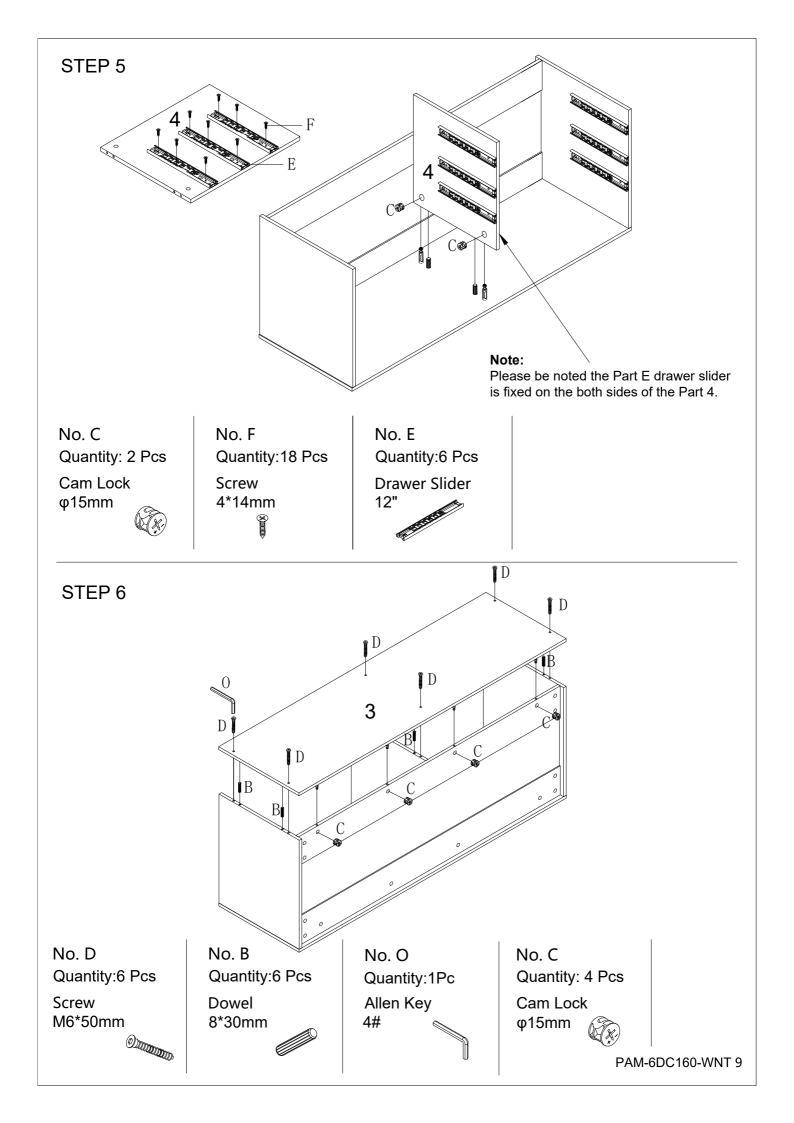

No. C Quantity: 8 Pcs Cam Lock φ15mm

No. G Quantity: 2 Pcs Full Thread Screw M6\*40mm

No. H Quantity:4 Pcs Screw M8\*35mm @

No. I Quantity:4 Pcs Foot Plate No. J Quantity:1 Pc Allen Key 5#

#### Note:

The Part 7L is just fixing with the Part 8 and not shaking then it's Okay. Pls do not rotate too tight.

A 🖁

ÎΑ

9

No. A

Quantity: 48 Pcs

Cam Lock Dowel
8\*28 mm

No. B Quantity: 12Pcs Dowel 8\*30mm

STEP 14

No. C Quantity: 18 Pcs Cam Lock φ15mm

No. F
Quantity:36 Pcs
Screw
4\*14mm

No. E Quantity:6 Sets Drawer Slider 12"

No. P Quantity:36 Pcs Screw 4\*30mm

No. B Quantity: 12Pcs Dowel 8\*30mm