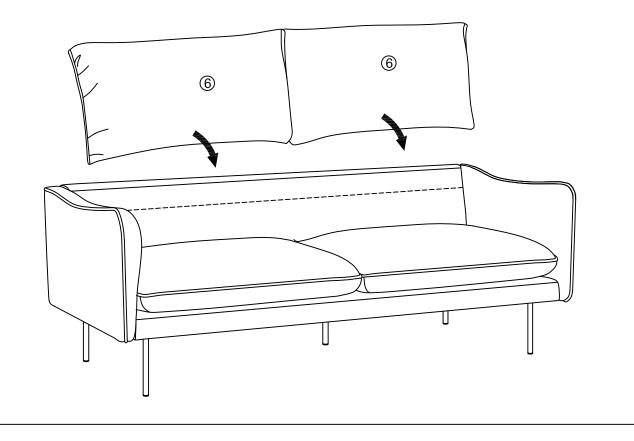

low.

No. A Quantity: 6 Pcs **Screw** 



M8x70mm

No. B Quantity: 16 Pcs **Screw** M8x30mm



No. C Quantity: 6 Pcs **Spring Washer M8** 



No. D Quantity: 22 Pcs Washer M8x20mm



No. E Quantity: 1 Pc Allen Key M5



#### **Component Panels & Part List**

Please check you have all the panels are listed below.

| 1. Seat framex1  | CTN 1/2 | 2. Back framex1   | CTN 2/2 |
|------------------|---------|-------------------|---------|
| 5.Seat cushionx2 | CTN 1/2 | 3. Arm- Lx1       | CTN 2/2 |
| 7. Legx4         | CTN 1/2 | 4. Arm-Rx1        | CTN 2/2 |
| 8. Leg-centralx1 | CTN 1/2 | 6. Back cushionx2 | CTN 2/2 |



#### STEP 1



#### STEP 2



#### STEP 3



No. B Quantity: 16 Pcs Screw M8x25mm



No. D Quantity:16 Pcs Washer M8x20mm



No. E Quantity: 1 Pc Allen Key M5





#### STEP 5



### STEP 6



lifely.com.au

## Great job. You're done!

Don't forget to share how it looks in your space and tag us on Instagram.

@lifelyhome #homewithlifely!