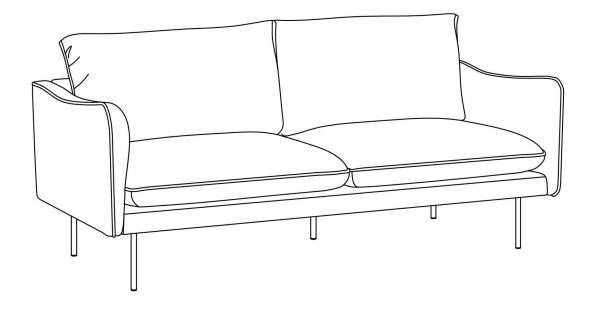

# Lifely\*

Product Code JSP-SOFA-3S-CWHT Jasper 3 Seater Sofa

Dimensions(W x D x H) 2000x850x900mm