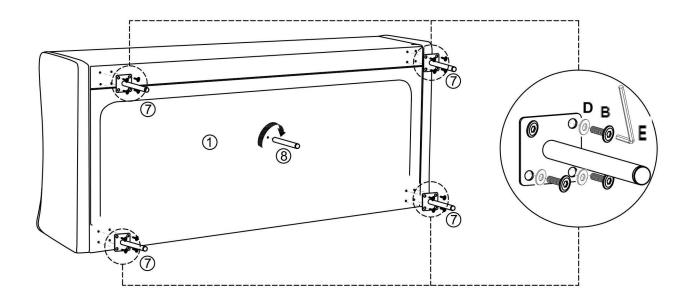

#### STEP 3

No. B Quantity: 16 Pcs Screw M8x25mm

No. D Quantity:16 Pcs Washer M8x20mm

No. E Quantity: 1 Pc Allen Key M5