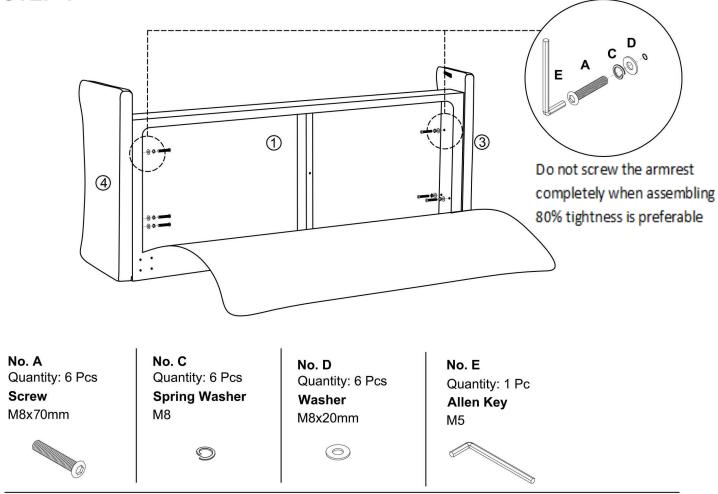

No. A Quantity: 6 Pcs **Screw** 

M8x70mm

No. B Quantity: 16 Pcs **Screw** M8x30mm

No. C Quantity: 6 Pcs **Spring Washer M8** 

No. D Quantity: 22 Pcs Washer M8x20mm

No. E Quantity: 1 Pc Allen Key M5

#### STEP 1