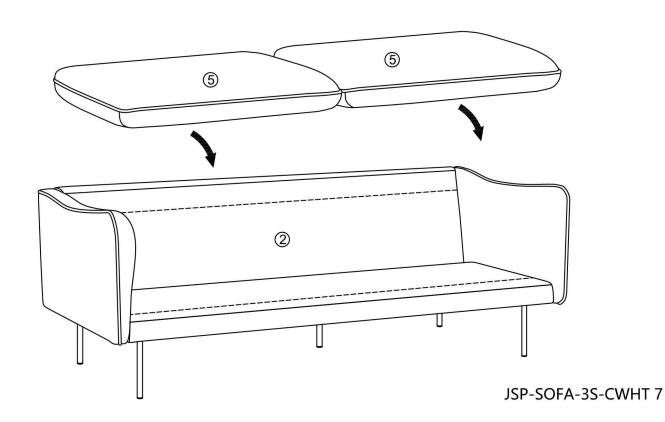

re listed in below.

No. A Quantity: 6 Pcs **Screw** 



M8x70mm

No. B Quantity: 16 Pcs **Screw** M8x30mm



No. C Quantity: 6 Pcs **Spring Washer M8** 



No. D Quantity: 22 Pcs Washer M8x20mm



No. E Quantity: 1 Pc Allen Key M5



#### **Component Panels & Part List**

Please check you have all the panels are listed below.

| 1. Seat framex1  | CTN 1/2 | 2. Back framex1   | CTN 2/2 |
|------------------|---------|-------------------|---------|
| 5.Seat cushionx2 | CTN 1/2 | 3. Arm- Lx1       | CTN 2/2 |
| 7. Legx4         | CTN 1/2 | 4. Arm-Rx1        | CTN 2/2 |
| 8. Leg-centralx1 | CTN 1/2 | 6. Back cushionx2 | CTN 2/2 |



#### STEP 1



#### STEP 2



#### STEP 3



No. B Quantity: 16 Pcs Screw M8x25mm



No. D Quantity:16 Pcs Washer M8x20mm



No. E Quantity: 1 Pc Allen Key M5





#### STEP 5



### STEP 6



lifely.com.au

## Great job. You're done!

Don't forget to share how it looks in your space and tag us on Instagram.

@lifelyhome #homewithlifely!