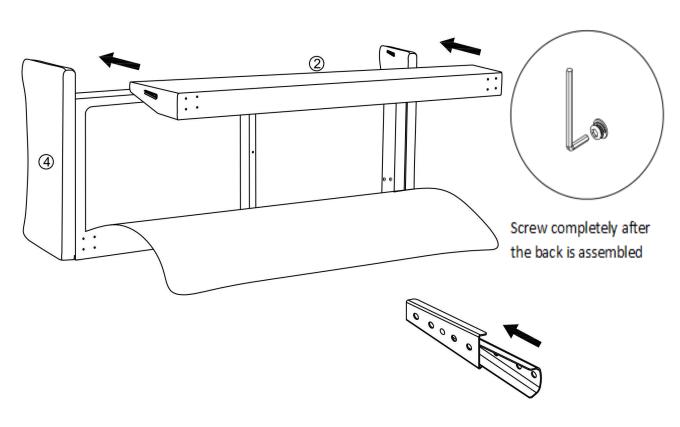

llen key-or 20 minutes with an electric drill. Godspeed.

**Component Hardware**Please check you have all the fittings part or tools are listed in below.

No. A Quantity: 6 Pcs **Screw** 



M8x70mm

No. B Quantity: 16 Pcs **Screw** M8x30mm



No. C Quantity: 6 Pcs **Spring Washer M8** 



No. D Quantity: 22 Pcs Washer M8x20mm



No. E Quantity: 1 Pc Allen Key M5



#### **Component Panels & Part List**

Please check you have all the panels are listed below.

| 1. Seat framex1  | CTN 1/2 | 2. Back framex1   | CTN 2/2 |
|------------------|---------|-------------------|---------|
| 5.Seat cushionx2 | CTN 1/2 | 3. Arm- Lx1       | CTN 2/2 |
| 7. Legx4         | CTN 1/2 | 4. Arm-Rx1        | CTN 2/2 |
| 8. Leg-centralx1 | CTN 1/2 | 6. Back cushionx2 | CTN 2/2 |



#### STEP 1



#### STEP 2



#### STEP 3



No. B Quantity: 16 Pcs Screw M8x25mm



No. D Quantity:16 Pcs Washer M8x20mm



No. E Quantity: 1 Pc Allen Key M5





#### STEP 5



### STEP 6



lifely.com.au

## Great job. You're done!

Don't forget to share how it looks in your space and tag us on Instagram.

@lifelyhome #homewithlifely!