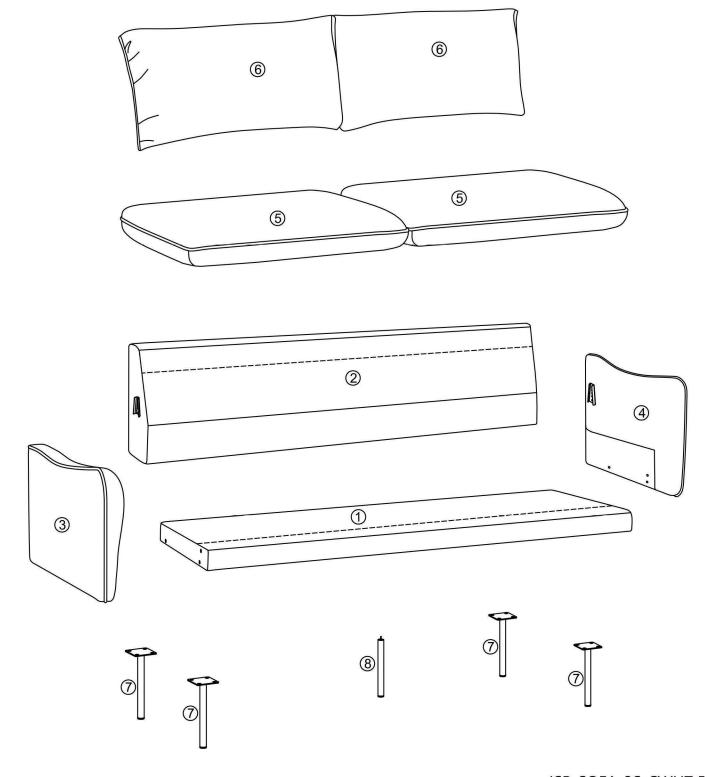

#### **Component Panels & Part List**

Please check you have all the panels are listed below.

| 1. Seat framex1  | CTN 1/2 | 2. Back framex1   | CTN 2/2 |
|------------------|---------|-------------------|---------|
| 5.Seat cushionx2 | CTN 1/2 | 3. Arm- Lx1       | CTN 2/2 |
| 7. Legx4         | CTN 1/2 | 4. Arm-Rx1        | CTN 2/2 |
| 8. Leg-centralx1 | CTN 1/2 | 6. Back cushionx2 | CTN 2/2 |