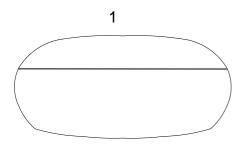

### Unzip the bottom fabric and take out the part 2&3

Screw M8x30mm

No. B Quantity: 1 Pc Allen Key

Í

**No. C** Quantity:4Pcs

legs 20cm No. D Quantity: 16 Pcs Washer Ø18mm