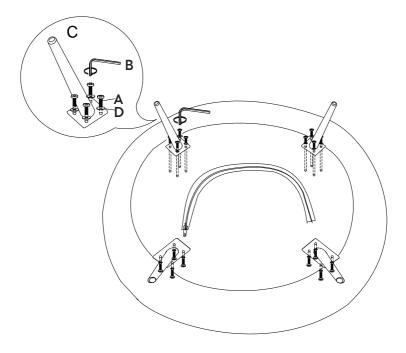

## Component Hardware

Please check you have all the fittings part or tools are listed in below.

**No. A** Quantity: 16 Pcs

Screw M8x30mm

No. B Quantity: 1 Pc Allen Key **No. C** Quantity:4Pcs

Legs 20cm

No. D Quantity: 16 Pcs Washer ⊘18mm

### Unzip the bottom fabric and take out the part 2&3

Screw M8x30mm

No. B Quantity: 1 Pc Allen Key

Í

**No. C** Quantity:4Pcs

legs 20cm No. D Quantity: 16 Pcs Washer Ø18mm