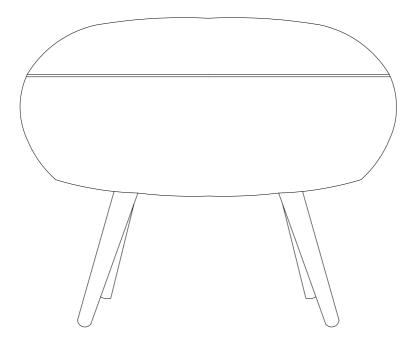

# Lifely\*

Product Code PHB-OTM Dimensions (W x H x D) 57cmX48cmX44cm

#### Component & Part List

Please check you have all the parts are listed below.

- 1. Ottoman body..... x1
- 2. Leg package ......x1
- 3. Hardware package \_\_\_\_\_\_x1