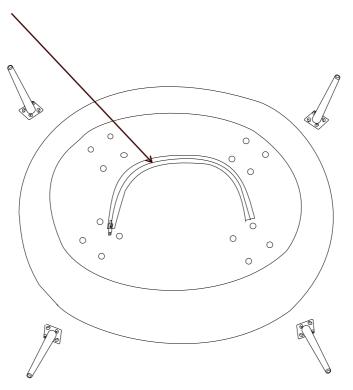

### Unzip the bottom fabric and take out the part 2&3

Screw M8x30mm

No. B Quantity: 1 Pc Allen Key

Í

**No. C** Quantity:4Pcs

legs 20cm No. D Quantity: 16 Pcs Washer Ø18mm