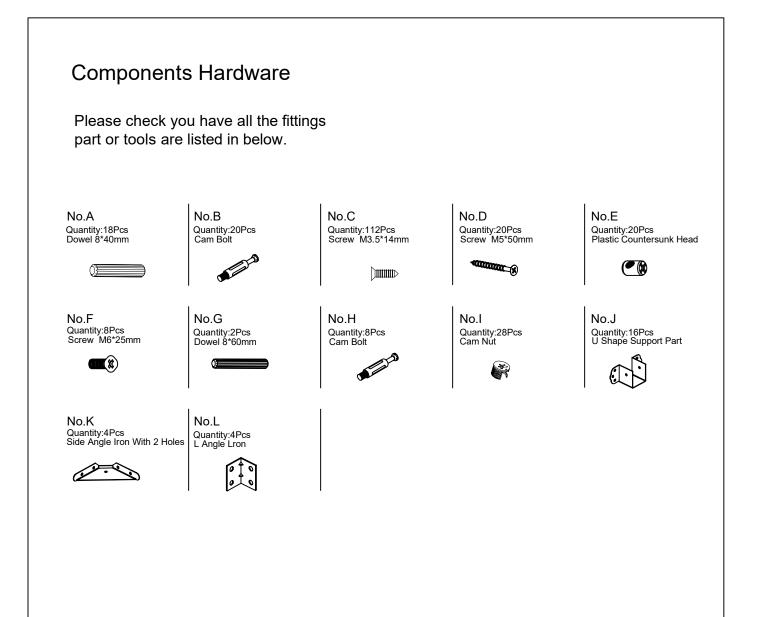

p furniture out of direct sunlight.

5. Use a soft or damp cloth(dry cloth)when wiping or cleaning surface.

6. Two person are required

Lay a soft matt down to protect the furniture pieces before and during assembly.

CPA-BBASE153-WOK-Q / 2

So your relationship is strong.But is it flat-pack furniture strong?Unless you're an aerospace engineer,assembling furniture can be slightly stressful.We recommend meditating quietly,pouring yourself a herbal tea (or slightly less herbal wine) and tackling things one step at a time. If you feel a passive aggressive remark coming on,try a compliment instead .E.g."You're so good looking".

This 12-Step assembly should take around 55 minutes with an Allen Key-or 30 minutes with an electric drill. Godspeed.

Designed for everyday

CPA-BBASE153-WOK-Q / 3



#### Components Panels & Part List

Please check you have all the panels are listed below.

| 1. Head boardx2    | CTN 1/2 |
|--------------------|---------|
| 2.Bed side panelx2 | CTN 1/2 |
| 3.Basex1           | CTN 1/2 |

- 4.Base-1-----x1 CTN 1/2
- 5.Base support-1-----x2 CTN 1/2
- 6.Base support-2-----x1 CTN 1/2

| 7. Bottom panel x4 | CTN 2/2 |
|--------------------|---------|
| 8. Bed slats-1x4   | CTN 2/2 |

9. Bed slats-2-----x4 CTN 2/2

















lifely.com.au

# Great Job, You're done!

Don't forget to share how it looks in your space and tag us on Instagram.

@lifelyhome#homewithlifely!