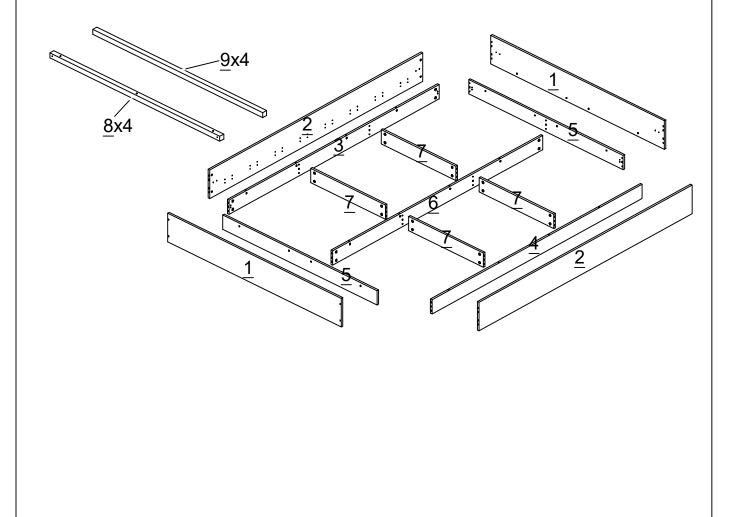

#### Components Panels & Part List

Please check you have all the panels are listed below.

| 1. Head boardx2    | CTN 1/2 |
|--------------------|---------|
| 2.Bed side panelx2 | CTN 1/2 |
| 3.Basex1           | CTN 1/2 |

- 4.Base-1-----x1 CTN 1/2
- 5.Base support-1-----x2 CTN 1/2
- 6.Base support-2-----x1 CTN 1/2

| 7. Bottom panel x4 | CTN 2/2 |
|--------------------|---------|
| 8. Bed slats-1x4   | CTN 2/2 |

9. Bed slats-2-----x4 CTN 2/2