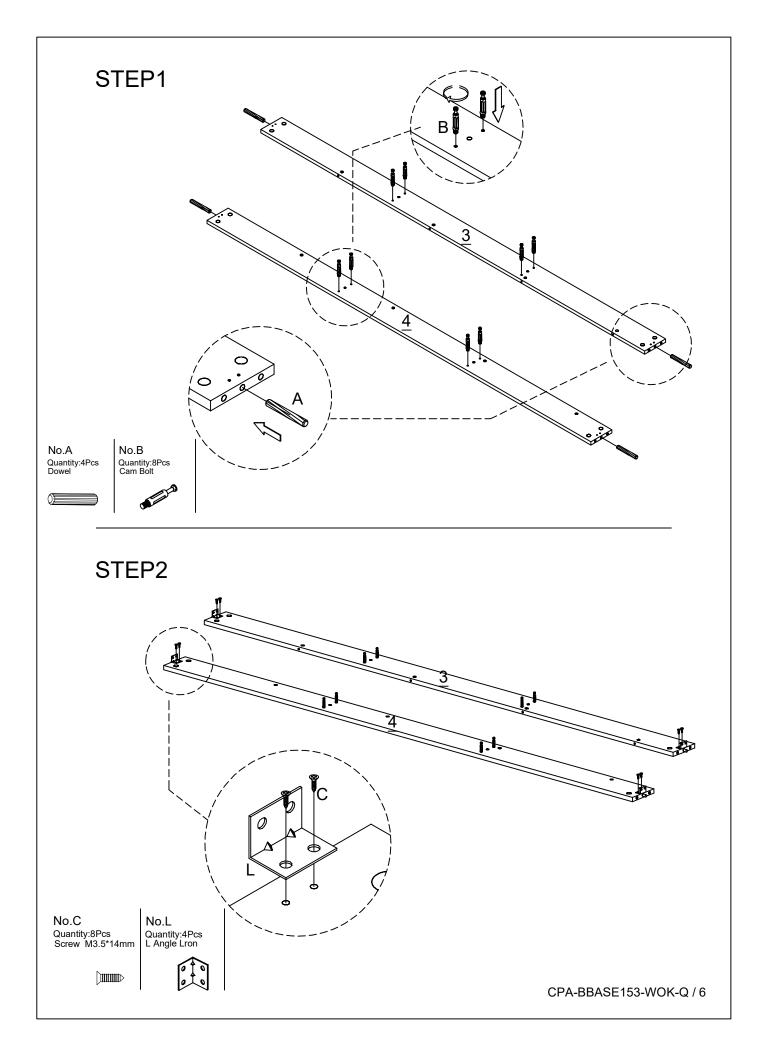

This 12-Step assembly should take around 55 minutes with an Allen Key-or 30 minutes with an electric drill. Godspeed.

Designed for everyday

CPA-BBASE153-WOK-Q / 3