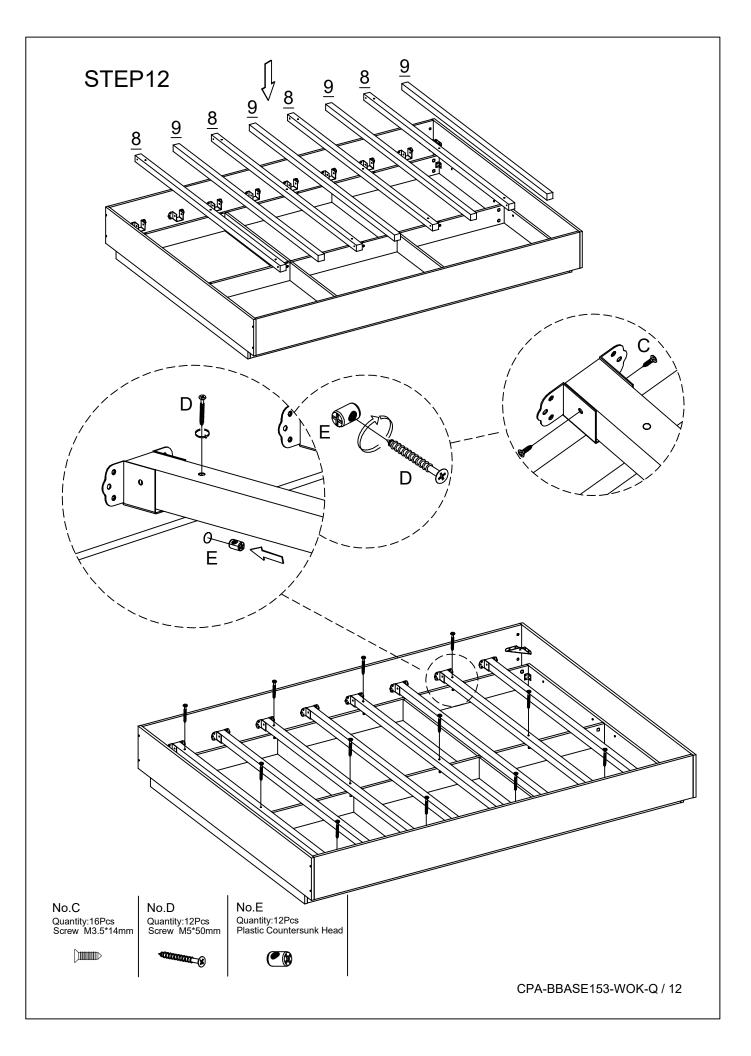

This 12-Step assembly should take around 55 minutes with an Allen Key-or 30 minutes with an electric drill. Godspeed.

Designed for everyday

CPA-BBASE153-WOK-Q / 3