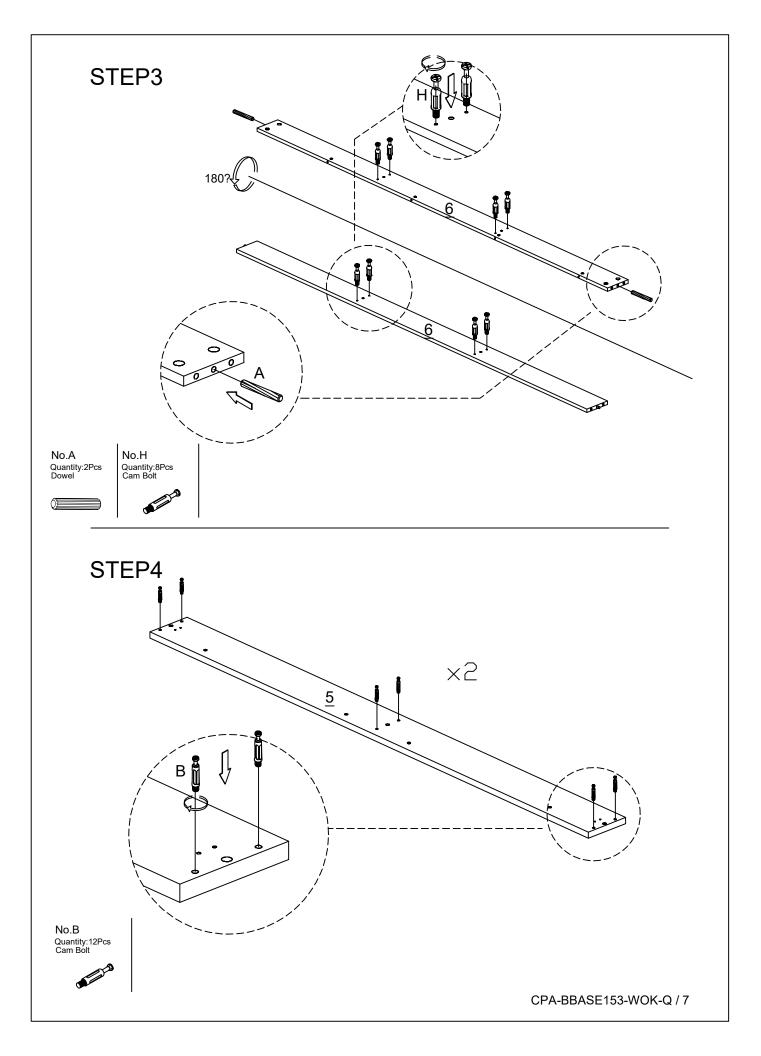

This 12-Step assembly should take around 55 minutes with an Allen Key-or 30 minutes with an electric drill. Godspeed.

Designed for everyday

CPA-BBASE153-WOK-Q / 3