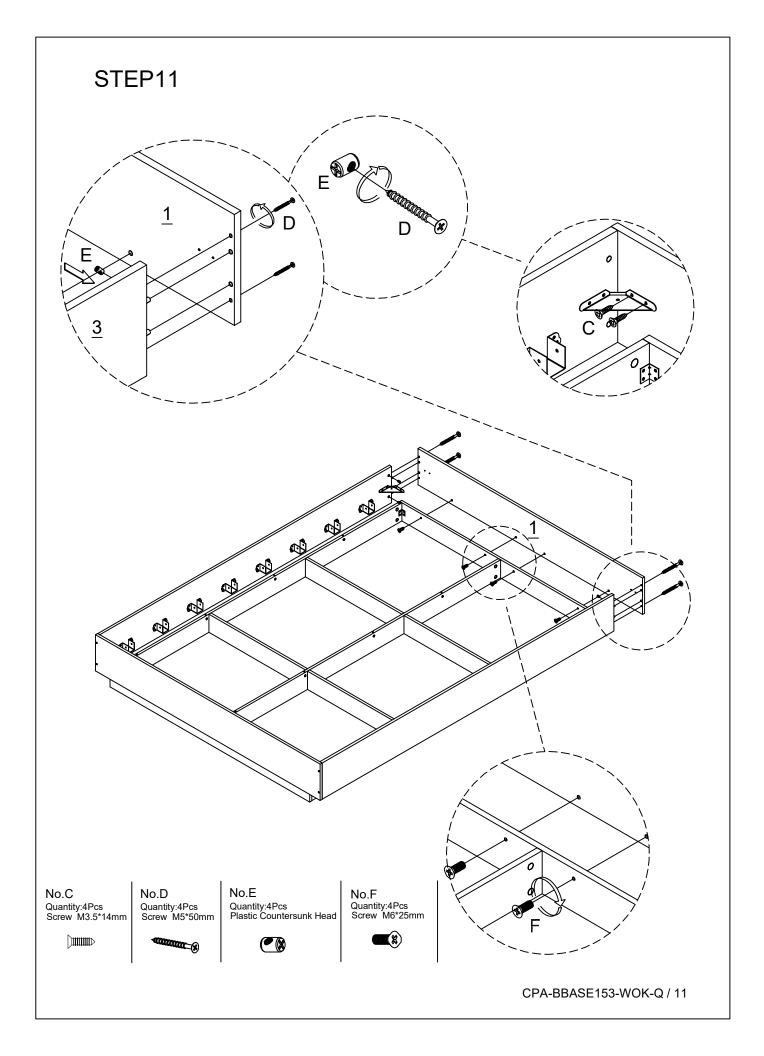

This 12-Step assembly should take around 55 minutes with an Allen Key-or 30 minutes with an electric drill. Godspeed.

Designed for everyday

CPA-BBASE153-WOK-Q / 3