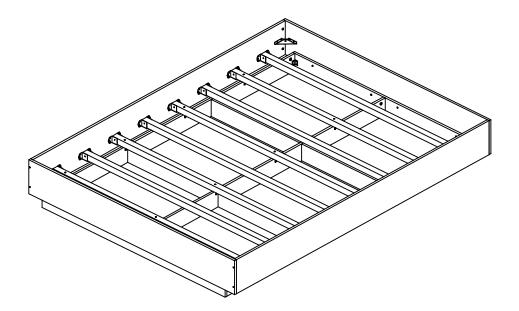

#### Components Panels & Part List

Please check you have all the panels are listed below.

| 1. Head boardx2    | CTN 1/2 |
|--------------------|---------|
| 2.Bed side panelx2 | CTN 1/2 |
| 3.Basex1           | CTN 1/2 |

- 4.Base-1-----x1 CTN 1/2
- 5.Base support-1-----x2 CTN 1/2
- 6.Base support-2-----x1 CTN 1/2

| 7. Bottom panel x4 | CTN 2/2 |
|--------------------|---------|
| 8. Bed slats-1x4   | CTN 2/2 |

9. Bed slats-2-----x4 CTN 2/2