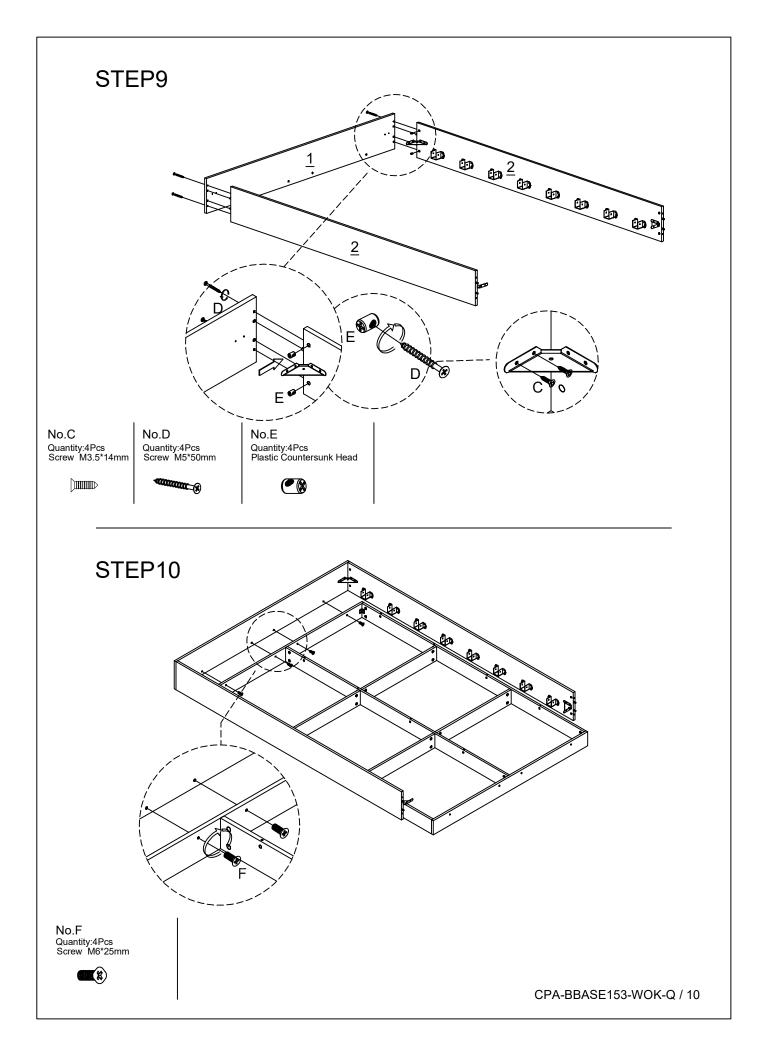

This 12-Step assembly should take around 55 minutes with an Allen Key-or 30 minutes with an electric drill. Godspeed.

Designed for everyday

CPA-BBASE153-WOK-Q / 3