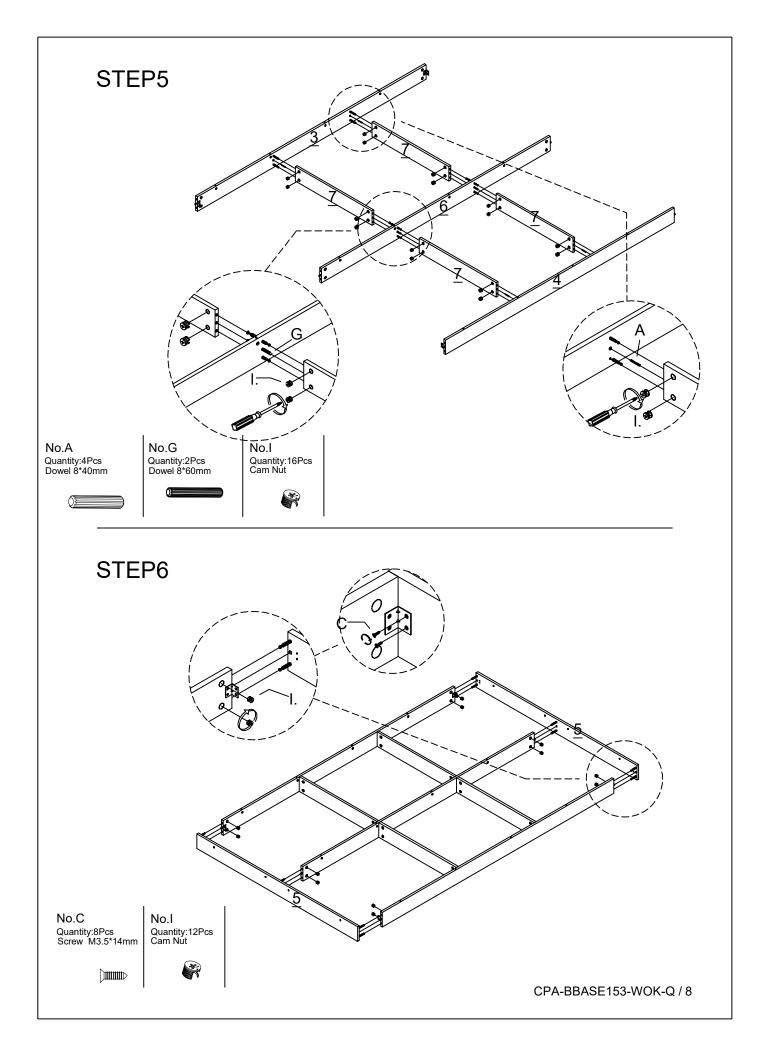

This 12-Step assembly should take around 55 minutes with an Allen Key-or 30 minutes with an electric drill. Godspeed.

Designed for everyday

CPA-BBASE153-WOK-Q / 3