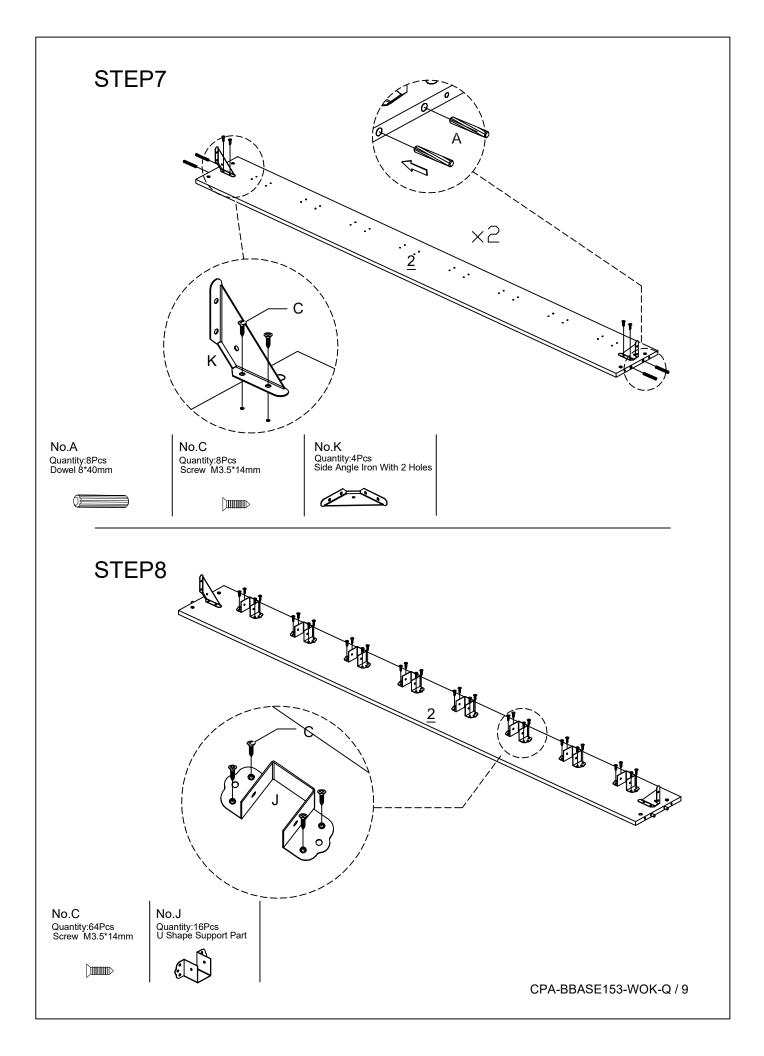

This 12-Step assembly should take around 55 minutes with an Allen Key-or 30 minutes with an electric drill. Godspeed.

Designed for everyday

CPA-BBASE153-WOK-Q / 3