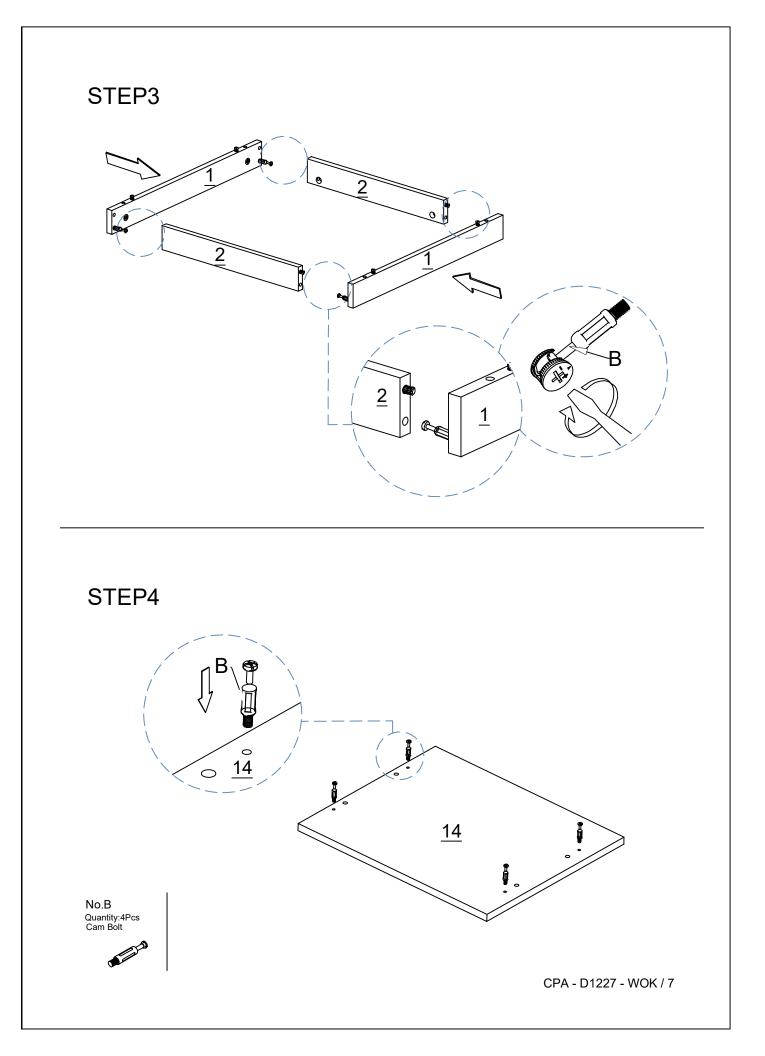

#### Components Panels & Part List

Please check you have all the panels are listed below.

 1. Base ------x2

 2. Base side ------x2

 3. Drawer side \_-----x3

 4. Drawer side \_r-----x3

 5. Drawer back ------x3

 6. Drawer front ------x3

 7. Table top ------x1

 8. Long skirt ------x2

 9. Short skirt -------x2

10. Front panel------x2 11. Table leg ------x1 12. Side panel\_l-----x1 13. Side panel\_r-----x1 14. Bottom panel------x1 15. Chest brace panel--x2 16. Table brace panel--x2 17. Drawer base-----x3 18. Back panel ------x1