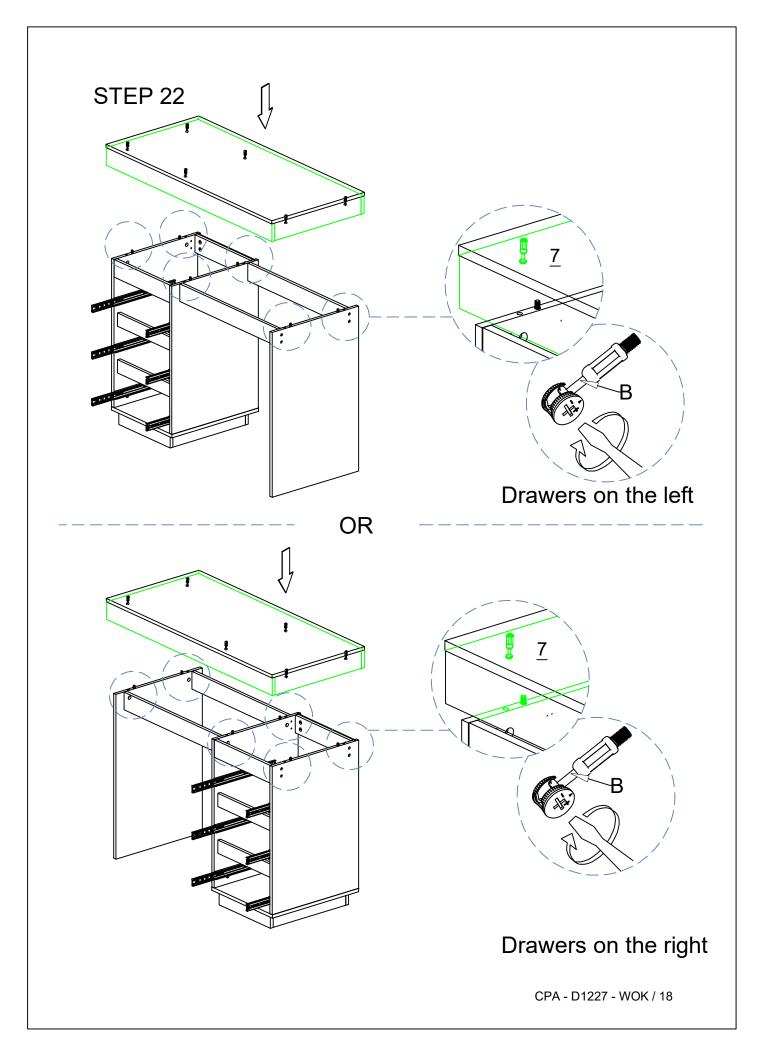

#### Components Panels & Part List

Please check you have all the panels are listed below.

 1. Base ------x2

 2. Base side ------x2

 3. Drawer side \_-----x3

 4. Drawer side \_r-----x3

 5. Drawer back ------x3

 6. Drawer front ------x3

 7. Table top ------x1

 8. Long skirt ------x2

 9. Short skirt -------x2

10. Front panel------x2 11. Table leg ------x1 12. Side panel\_l-----x1 13. Side panel\_r-----x1 14. Bottom panel------x1 15. Chest brace panel--x2 16. Table brace panel--x2 17. Drawer base-----x3 18. Back panel ------x1