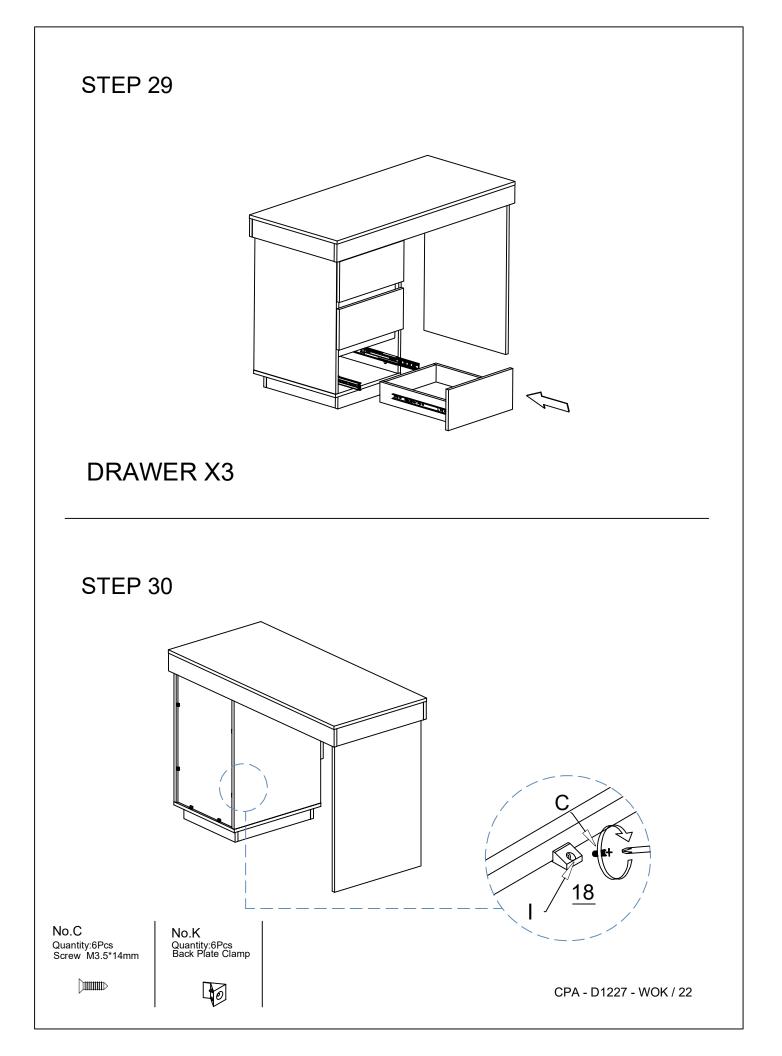

#### Components Panels & Part List

Please check you have all the panels are listed below.

 1. Base ------x2

 2. Base side ------x2

 3. Drawer side \_-----x3

 4. Drawer side \_r-----x3

 5. Drawer back ------x3

 6. Drawer front ------x3

 7. Table top ------x1

 8. Long skirt ------x2

 9. Short skirt -------x2

10. Front panel------x2 11. Table leg ------x1 12. Side panel\_l-----x1 13. Side panel\_r-----x1 14. Bottom panel------x1 15. Chest brace panel--x2 16. Table brace panel--x2 17. Drawer base-----x3 18. Back panel ------x1