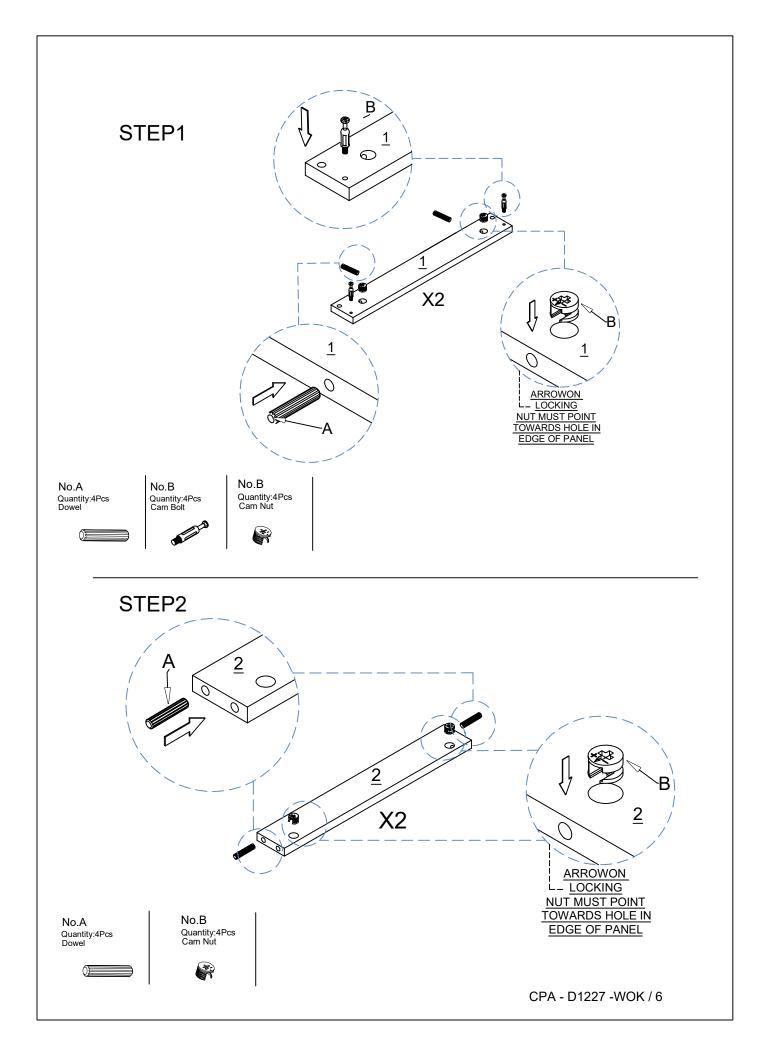

This 30-Step assembly should take around 55 minutes with an Allen Key-or 45 minutes with an electric drill. Godspeed.

Designed for everyday

CPA - D1227 -WOK / 3

#### Components Panels & Part List

Please check you have all the panels are listed below.

 1. Base ------x2

 2. Base side ------x2

 3. Drawer side \_-----x3

 4. Drawer side \_r-----x3

 5. Drawer back ------x3

 6. Drawer front ------x3

 7. Table top ------x1

 8. Long skirt ------x2

 9. Short skirt -------x2

10. Front panel------x2 11. Table leg ------x1 12. Side panel\_l-----x1 13. Side panel\_r-----x1 14. Bottom panel------x1 15. Chest brace panel--x2 16. Table brace panel--x2 17. Drawer base-----x3 18. Back panel ------x1