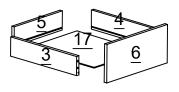

#### Components Panels & Part List

Please check you have all the panels are listed below.

 1. Base ------x2

 2. Base side ------x2

 3. Drawer side \_-----x3

 4. Drawer side \_r-----x3

 5. Drawer back ------x3

 6. Drawer front ------x3

 7. Table top ------x1

 8. Long skirt ------x2

 9. Short skirt -------x2

10. Front panel------x2 11. Table leg ------x1 12. Side panel\_l-----x1 13. Side panel\_r-----x1 14. Bottom panel------x1 15. Chest brace panel--x2 16. Table brace panel--x2 17. Drawer base-----x3 18. Back panel ------x1