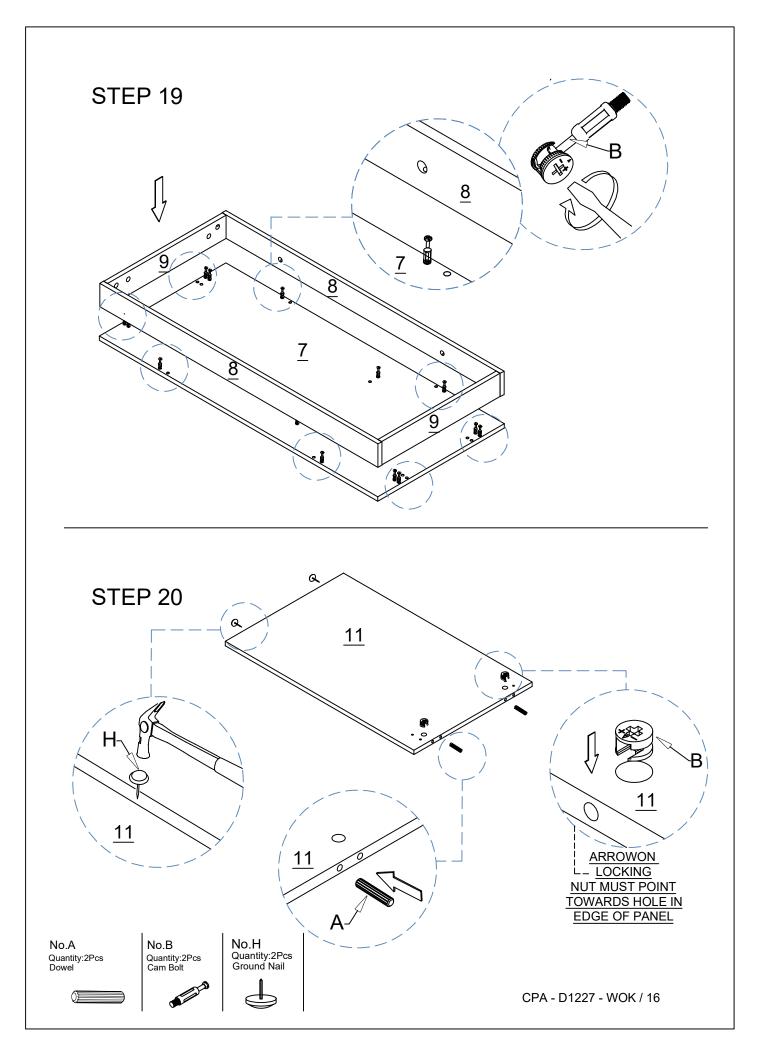

#### Components Panels & Part List

Please check you have all the panels are listed below.

 1. Base ------x2

 2. Base side ------x2

 3. Drawer side \_-----x3

 4. Drawer side \_r-----x3

 5. Drawer back ------x3

 6. Drawer front ------x3

 7. Table top ------x1

 8. Long skirt ------x2

 9. Short skirt -------x2

10. Front panel------x2 11. Table leg ------x1 12. Side panel\_l-----x1 13. Side panel\_r-----x1 14. Bottom panel------x1 15. Chest brace panel--x2 16. Table brace panel--x2 17. Drawer base-----x3 18. Back panel ------x1