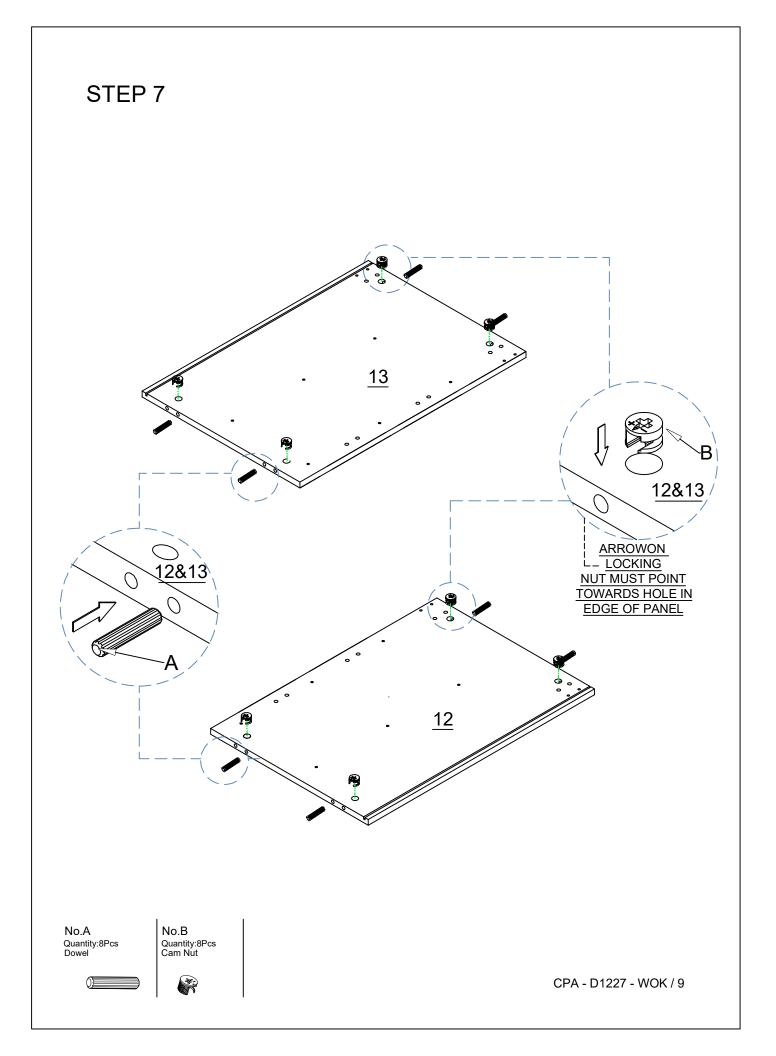

#### Components Panels & Part List

Please check you have all the panels are listed below.

 1. Base ------x2

 2. Base side ------x2

 3. Drawer side \_-----x3

 4. Drawer side \_r-----x3

 5. Drawer back ------x3

 6. Drawer front ------x3

 7. Table top ------x1

 8. Long skirt ------x2

 9. Short skirt -------x2

10. Front panel------x2 11. Table leg ------x1 12. Side panel\_l-----x1 13. Side panel\_r-----x1 14. Bottom panel------x1 15. Chest brace panel--x2 16. Table brace panel--x2 17. Drawer base-----x3 18. Back panel ------x1