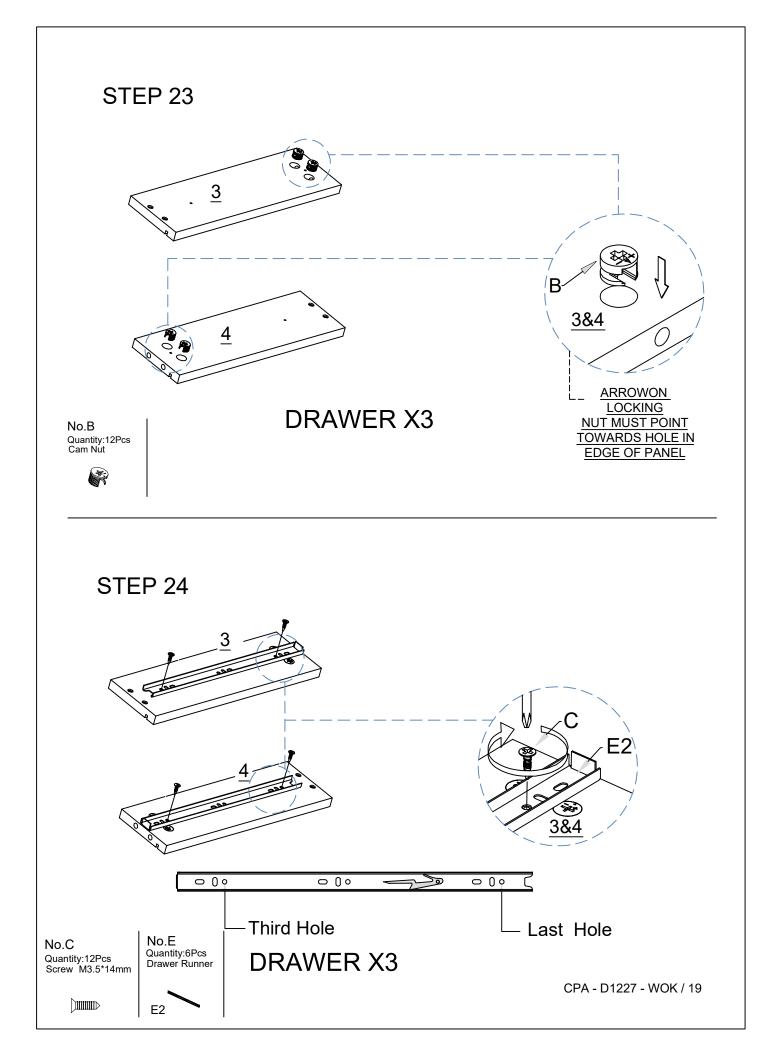

#### Components Panels & Part List

Please check you have all the panels are listed below.

 1. Base ------x2

 2. Base side ------x2

 3. Drawer side \_-----x3

 4. Drawer side \_r-----x3

 5. Drawer back ------x3

 6. Drawer front ------x3

 7. Table top ------x1

 8. Long skirt ------x2

 9. Short skirt -------x2

10. Front panel------x2 11. Table leg ------x1 12. Side panel\_l-----x1 13. Side panel\_r-----x1 14. Bottom panel------x1 15. Chest brace panel--x2 16. Table brace panel--x2 17. Drawer base-----x3 18. Back panel ------x1