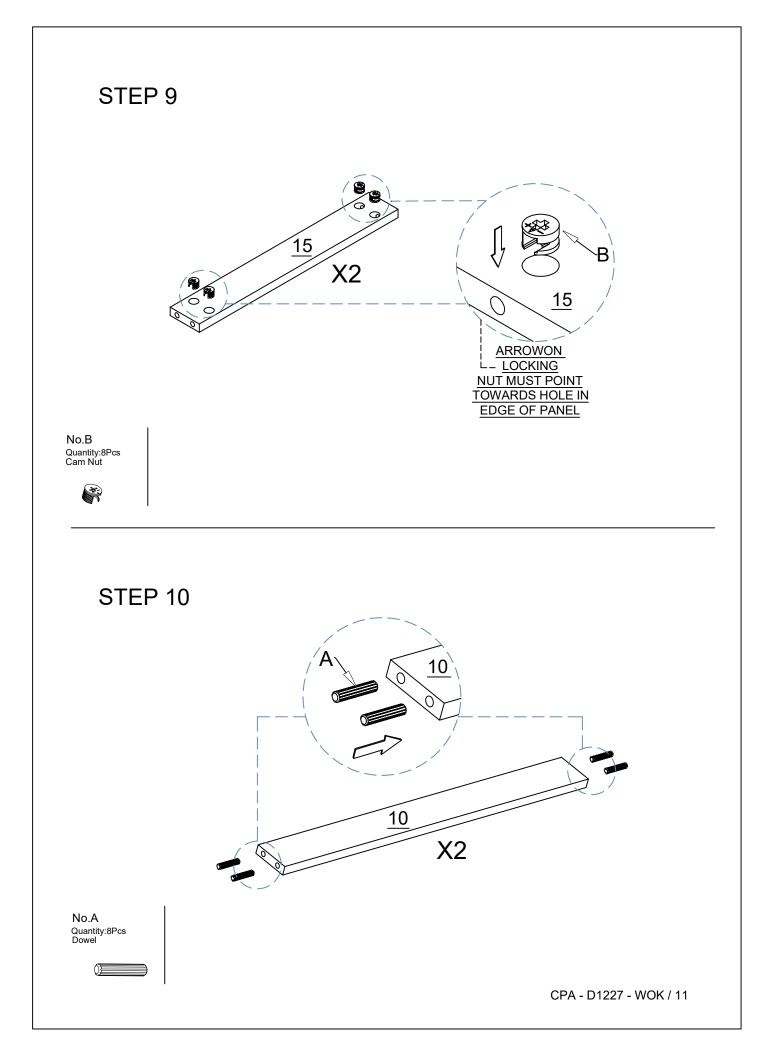

a compliment instead .E.g."You're so good looking".

This 30-Step assembly should take around 55 minutes with an Allen Key-or 45 minutes with an electric drill. Godspeed.

Designed for everyday

CPA - D1227 -WOK / 3



#### Components Panels & Part List

Please check you have all the panels are listed below.

 1. Base ------x2

 2. Base side ------x2

 3. Drawer side \_-----x3

 4. Drawer side \_r-----x3

 5. Drawer back ------x3

 6. Drawer front ------x3

 7. Table top ------x1

 8. Long skirt ------x2

 9. Short skirt -------x2

10. Front panel------x2 11. Table leg ------x1 12. Side panel\_l-----x1 13. Side panel\_r-----x1 14. Bottom panel------x1 15. Chest brace panel--x2 16. Table brace panel--x2 17. Drawer base-----x3 18. Back panel ------x1









CPA - D1227 -WOK / 5

































lifely.com.au

# Great Job, You're done!

Don't forget to share how it looks in your space and tag us on Instagram.

@lifelyhome#homewithlifely!