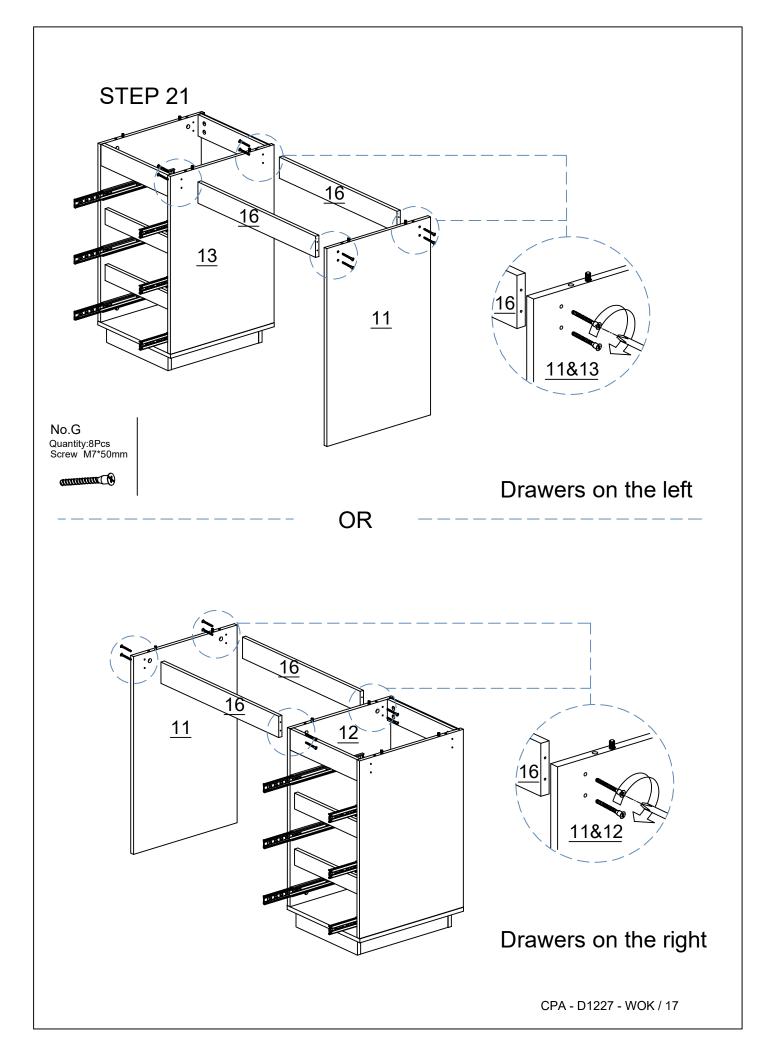

#### Components Panels & Part List

Please check you have all the panels are listed below.

 1. Base ------x2

 2. Base side ------x2

 3. Drawer side \_-----x3

 4. Drawer side \_r-----x3

 5. Drawer back ------x3

 6. Drawer front ------x3

 7. Table top ------x1

 8. Long skirt ------x2

 9. Short skirt -------x2

10. Front panel------x2 11. Table leg ------x1 12. Side panel\_l-----x1 13. Side panel\_r-----x1 14. Bottom panel------x1 15. Chest brace panel--x2 16. Table brace panel--x2 17. Drawer base-----x3 18. Back panel ------x1