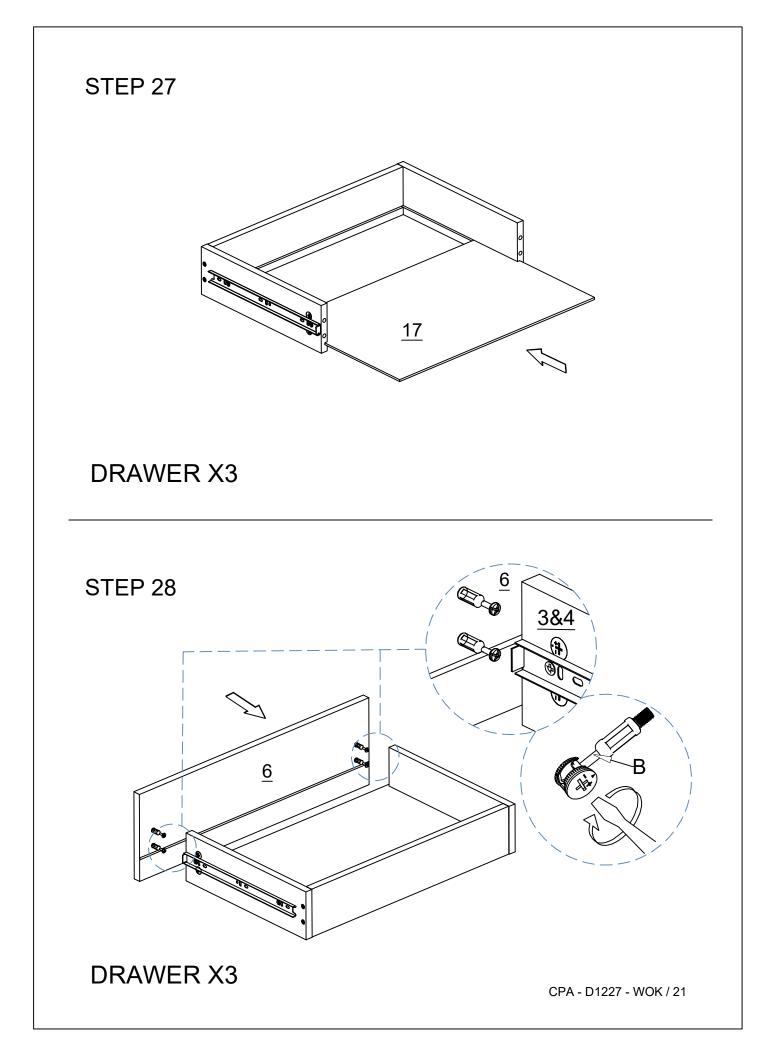

#### Components Panels & Part List

Please check you have all the panels are listed below.

 1. Base ------x2

 2. Base side ------x2

 3. Drawer side \_-----x3

 4. Drawer side \_r-----x3

 5. Drawer back ------x3

 6. Drawer front ------x3

 7. Table top ------x1

 8. Long skirt ------x2

 9. Short skirt -------x2

10. Front panel------x2 11. Table leg ------x1 12. Side panel\_l-----x1 13. Side panel\_r-----x1 14. Bottom panel------x1 15. Chest brace panel--x2 16. Table brace panel--x2 17. Drawer base-----x3 18. Back panel ------x1