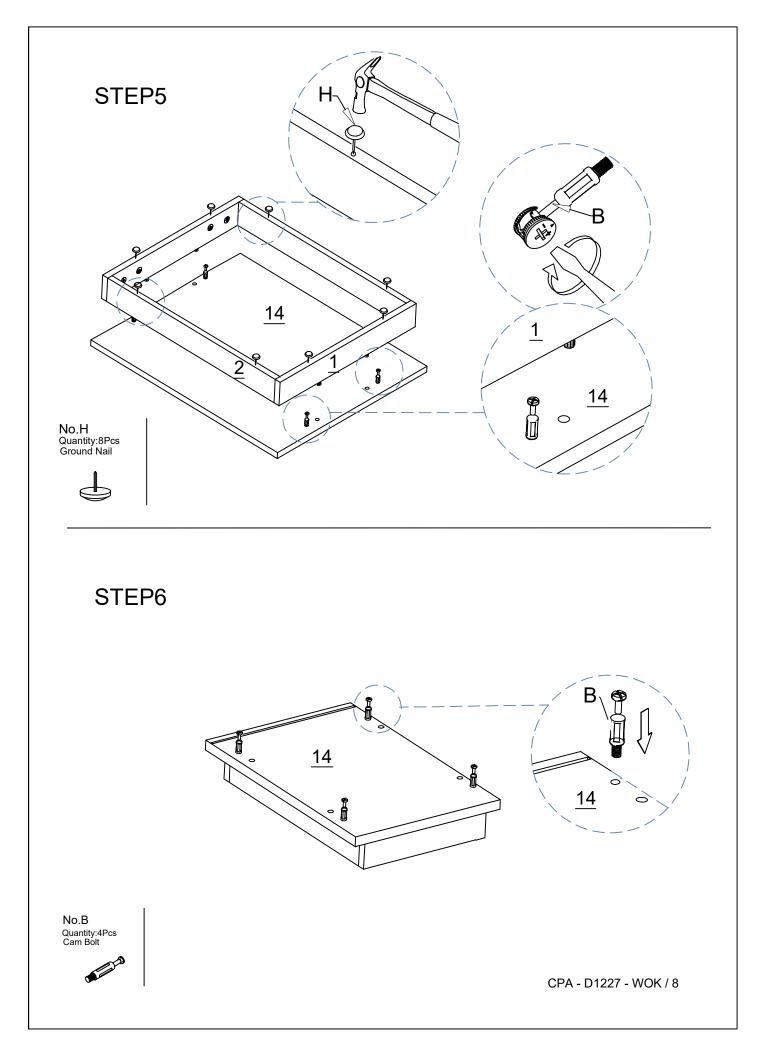

#### Components Panels & Part List

Please check you have all the panels are listed below.

 1. Base ------x2

 2. Base side ------x2

 3. Drawer side \_-----x3

 4. Drawer side \_r-----x3

 5. Drawer back ------x3

 6. Drawer front ------x3

 7. Table top ------x1

 8. Long skirt ------x2

 9. Short skirt -------x2

10. Front panel------x2 11. Table leg ------x1 12. Side panel\_l-----x1 13. Side panel\_r-----x1 14. Bottom panel------x1 15. Chest brace panel--x2 16. Table brace panel--x2 17. Drawer base-----x3 18. Back panel ------x1