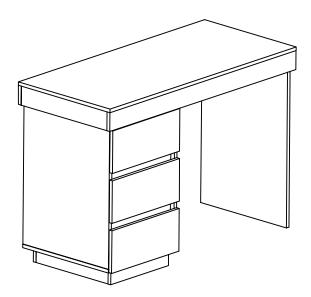

# Lifely\*

Product Code CPA-D1227-WOK Cuppa Desk Dimensions(W x D x H) 1100\*500\*760mm