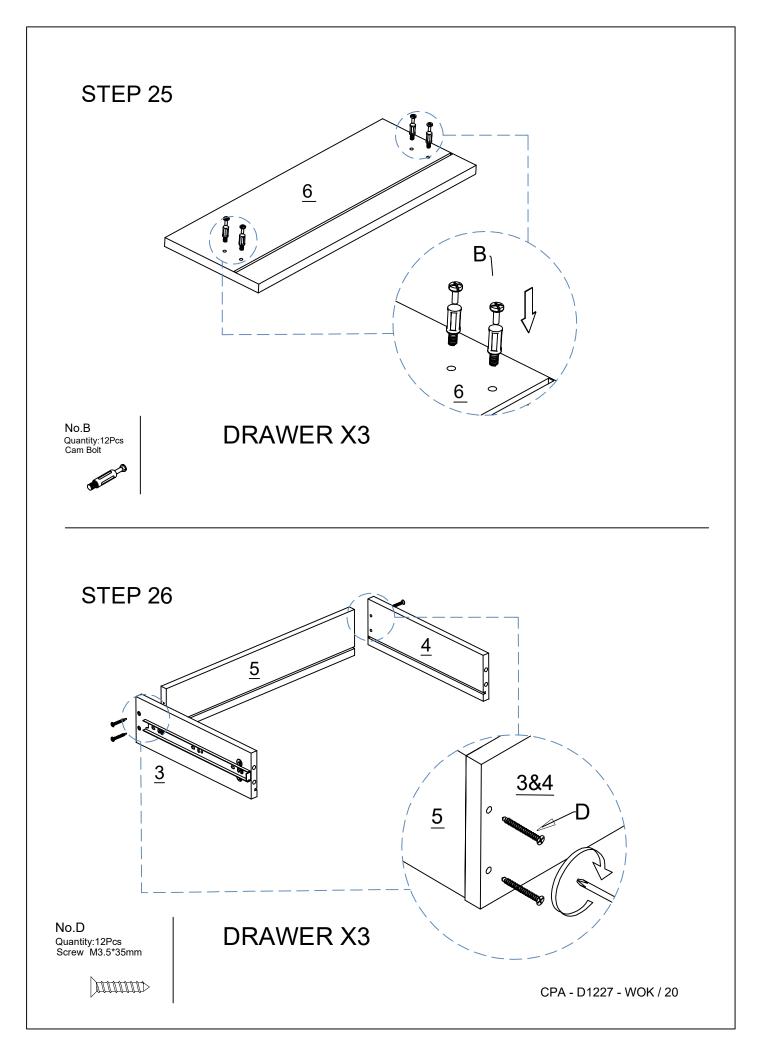

#### Components Panels & Part List

Please check you have all the panels are listed below.

 1. Base ------x2

 2. Base side ------x2

 3. Drawer side \_-----x3

 4. Drawer side \_r-----x3

 5. Drawer back ------x3

 6. Drawer front ------x3

 7. Table top ------x1

 8. Long skirt ------x2

 9. Short skirt -------x2

10. Front panel------x2 11. Table leg ------x1 12. Side panel\_l-----x1 13. Side panel\_r-----x1 14. Bottom panel------x1 15. Chest brace panel--x2 16. Table brace panel--x2 17. Drawer base-----x3 18. Back panel ------x1