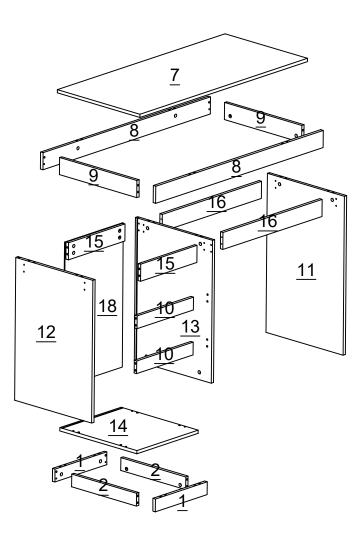

#### Components Panels & Part List

Please check you have all the panels are listed below.

 1. Base ------x2

 2. Base side ------x2

 3. Drawer side \_-----x3

 4. Drawer side \_r-----x3

 5. Drawer back ------x3

 6. Drawer front ------x3

 7. Table top ------x1

 8. Long skirt ------x2

 9. Short skirt -------x2

10. Front panel------x2 11. Table leg ------x1 12. Side panel\_l-----x1 13. Side panel\_r-----x1 14. Bottom panel------x1 15. Chest brace panel--x2 16. Table brace panel--x2 17. Drawer base-----x3 18. Back panel ------x1