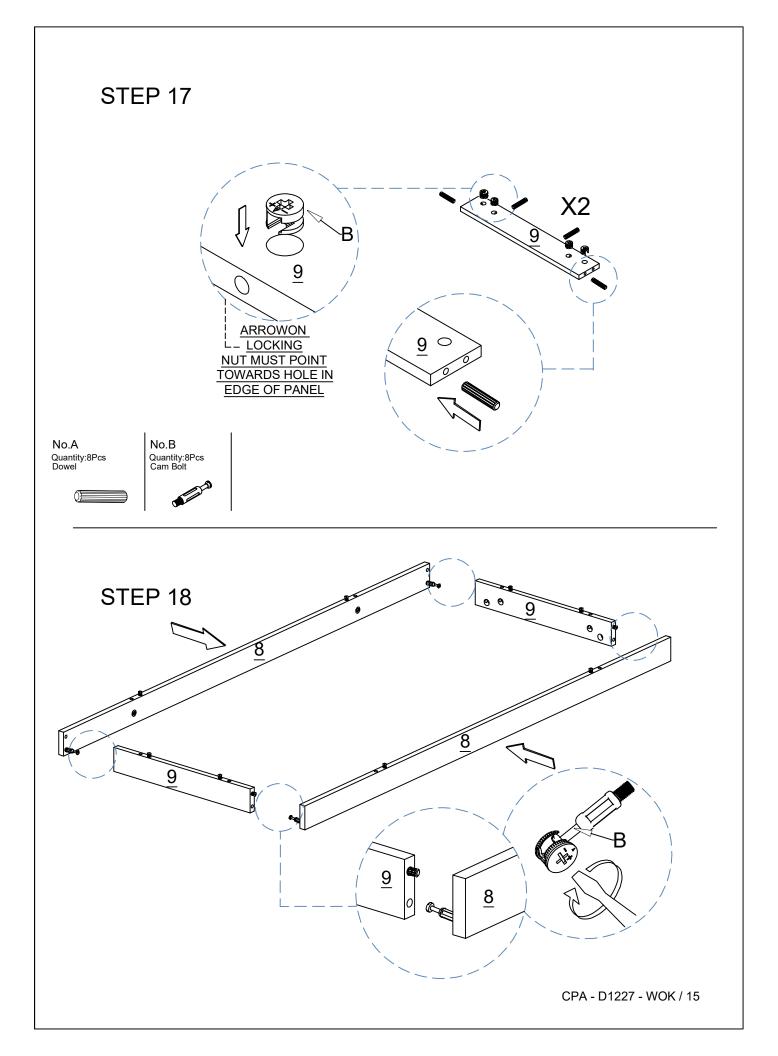

liment instead .E.g."You're so good looking".

This 30-Step assembly should take around 55 minutes with an Allen Key-or 45 minutes with an electric drill. Godspeed.

Designed for everyday

CPA - D1227 -WOK / 3



#### Components Panels & Part List

Please check you have all the panels are listed below.

 1. Base ------x2

 2. Base side ------x2

 3. Drawer side \_-----x3

 4. Drawer side \_r-----x3

 5. Drawer back ------x3

 6. Drawer front ------x3

 7. Table top ------x1

 8. Long skirt ------x2

 9. Short skirt -------x2

10. Front panel------x2 11. Table leg ------x1 12. Side panel\_l-----x1 13. Side panel\_r-----x1 14. Bottom panel------x1 15. Chest brace panel--x2 16. Table brace panel--x2 17. Drawer base-----x3 18. Back panel ------x1









CPA - D1227 -WOK / 5

































lifely.com.au

# Great Job, You're done!

Don't forget to share how it looks in your space and tag us on Instagram.

@lifelyhome#homewithlifely!