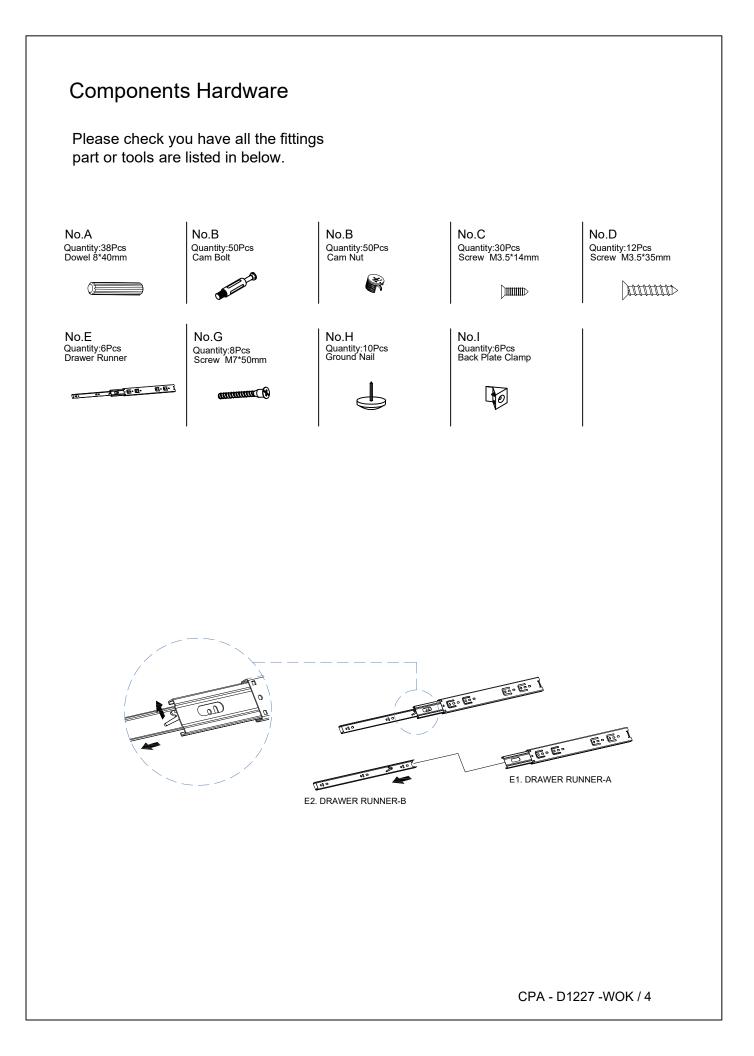

#### Components Panels & Part List

Please check you have all the panels are listed below.

 1. Base ------x2

 2. Base side ------x2

 3. Drawer side \_-----x3

 4. Drawer side \_r-----x3

 5. Drawer back ------x3

 6. Drawer front ------x3

 7. Table top ------x1

 8. Long skirt ------x2

 9. Short skirt -------x2

10. Front panel------x2 11. Table leg ------x1 12. Side panel\_l-----x1 13. Side panel\_r-----x1 14. Bottom panel------x1 15. Chest brace panel--x2 16. Table brace panel--x2 17. Drawer base-----x3 18. Back panel ------x1