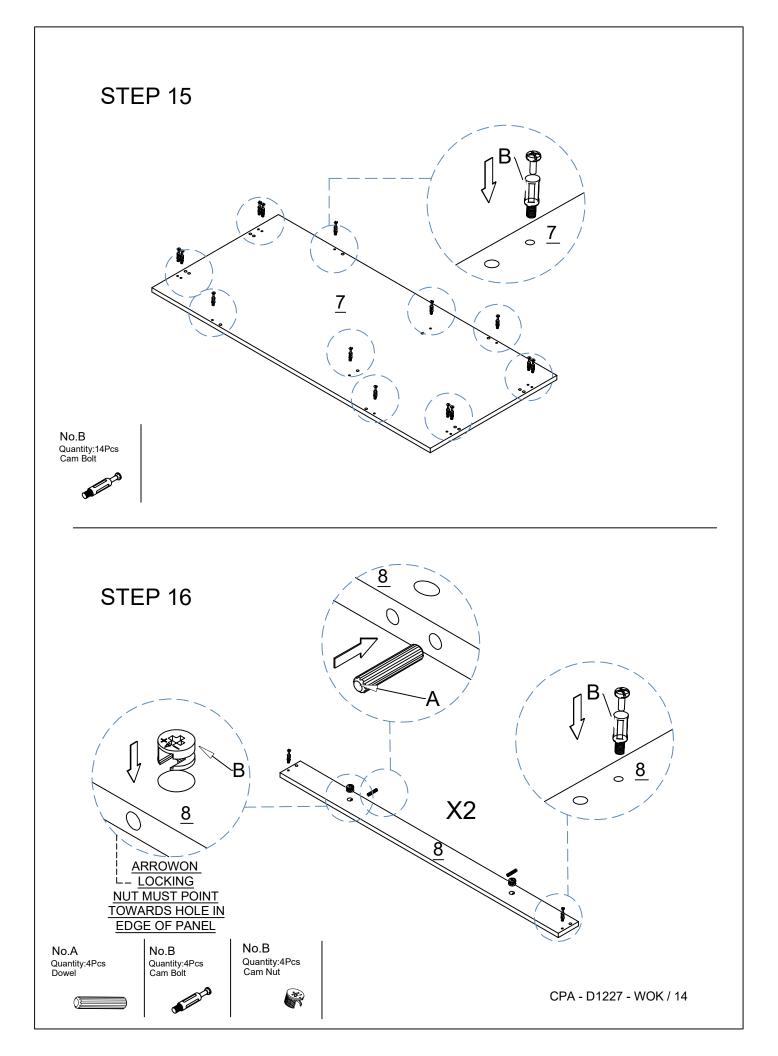

mpliment instead .E.g."You're so good looking".

This 30-Step assembly should take around 55 minutes with an Allen Key-or 45 minutes with an electric drill. Godspeed.

Designed for everyday

CPA - D1227 -WOK / 3



#### Components Panels & Part List

Please check you have all the panels are listed below.

 1. Base ------x2

 2. Base side ------x2

 3. Drawer side \_-----x3

 4. Drawer side \_r-----x3

 5. Drawer back ------x3

 6. Drawer front ------x3

 7. Table top ------x1

 8. Long skirt ------x2

 9. Short skirt -------x2

10. Front panel------x2 11. Table leg ------x1 12. Side panel\_l-----x1 13. Side panel\_r-----x1 14. Bottom panel------x1 15. Chest brace panel--x2 16. Table brace panel--x2 17. Drawer base-----x3 18. Back panel ------x1









CPA - D1227 -WOK / 5

































lifely.com.au

# Great Job, You're done!

Don't forget to share how it looks in your space and tag us on Instagram.

@lifelyhome#homewithlifely!