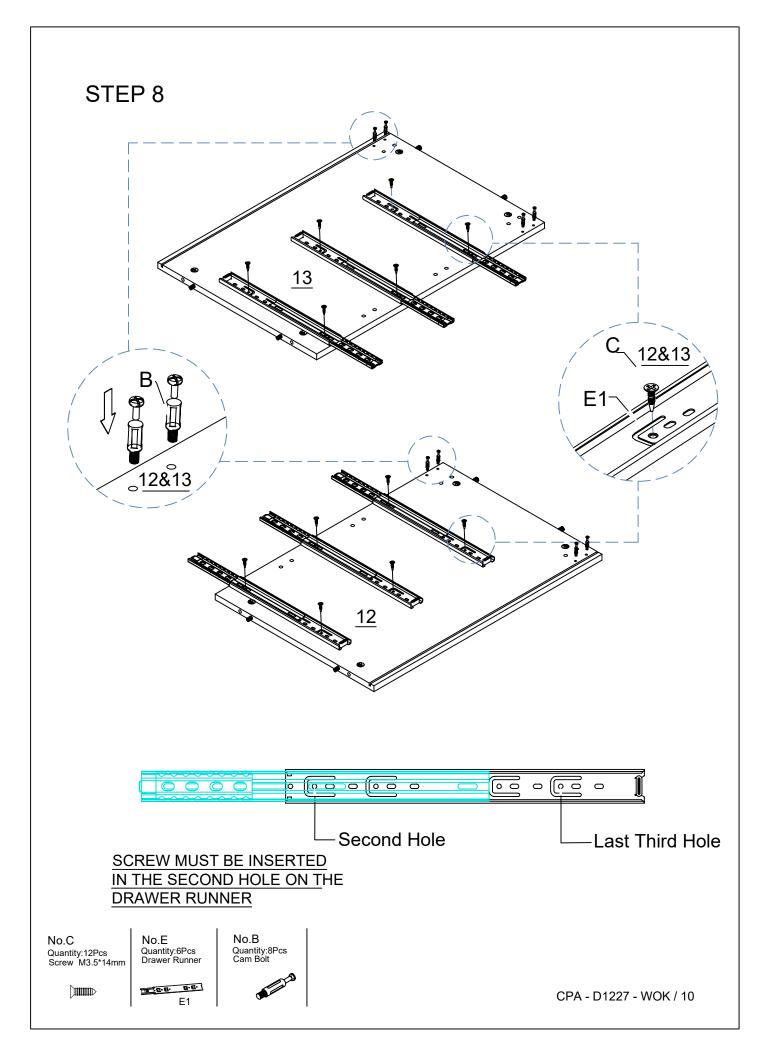

#### Components Panels & Part List

Please check you have all the panels are listed below.

 1. Base ------x2

 2. Base side ------x2

 3. Drawer side \_-----x3

 4. Drawer side \_r-----x3

 5. Drawer back ------x3

 6. Drawer front ------x3

 7. Table top ------x1

 8. Long skirt ------x2

 9. Short skirt -------x2

10. Front panel------x2 11. Table leg ------x1 12. Side panel\_l-----x1 13. Side panel\_r-----x1 14. Bottom panel------x1 15. Chest brace panel--x2 16. Table brace panel--x2 17. Drawer base-----x3 18. Back panel ------x1