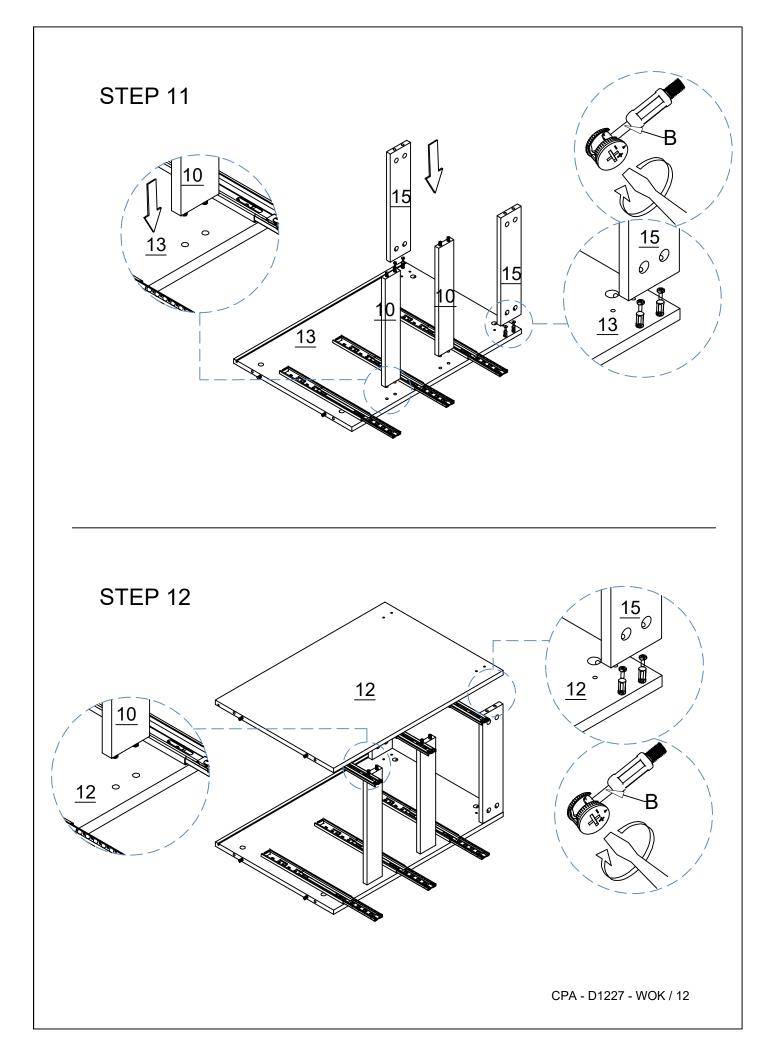

compliment instead .E.g."You're so good looking".

This 30-Step assembly should take around 55 minutes with an Allen Key-or 45 minutes with an electric drill. Godspeed.

Designed for everyday

CPA - D1227 -WOK / 3



#### Components Panels & Part List

Please check you have all the panels are listed below.

 1. Base ------x2

 2. Base side ------x2

 3. Drawer side \_-----x3

 4. Drawer side \_r-----x3

 5. Drawer back ------x3

 6. Drawer front ------x3

 7. Table top ------x1

 8. Long skirt ------x2

 9. Short skirt -------x2

10. Front panel------x2 11. Table leg ------x1 12. Side panel\_l-----x1 13. Side panel\_r-----x1 14. Bottom panel------x1 15. Chest brace panel--x2 16. Table brace panel--x2 17. Drawer base-----x3 18. Back panel ------x1









CPA - D1227 -WOK / 5

































lifely.com.au

# Great Job, You're done!

Don't forget to share how it looks in your space and tag us on Instagram.

@lifelyhome#homewithlifely!