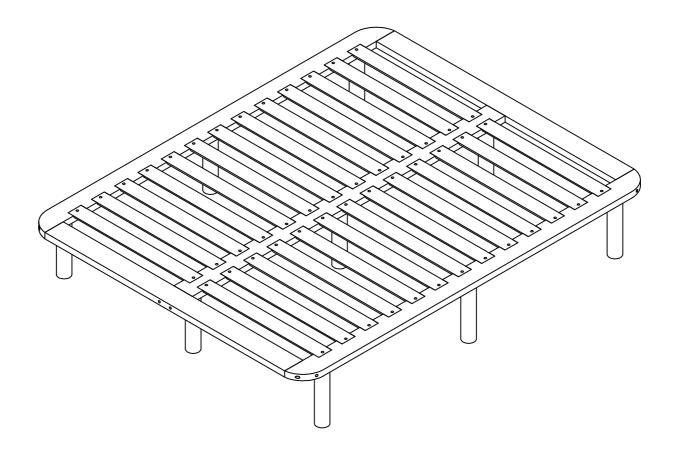

# **Component Part List**

Please check you have all the parts are listed below.

- 1. Side rail -----x2
- 2. Center rail -----x1
- 3. End/Front rail ----x2
- 4. Bed slats -----x26
- 5. Bed legs -----x9