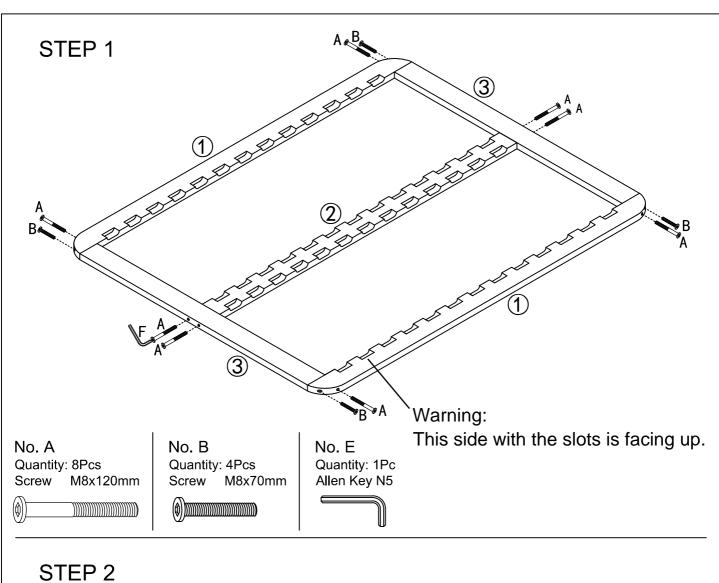

### **Component Hardware**

Please check you have all the fittings part or tools are listed in below.

No. A

Quantity: 8Pcs

Screw M8x120mm

No. B

Quantity: 4Pcs Screw M8x70mm

No.C

# **Component Part List**

Please check you have all the parts are listed below.

- 1. Side rail -----x2
- 2. Center rail -----x1
- 3. End/Front rail ----x2
- 4. Bed slats -----x26
- 5. Bed legs -----x9