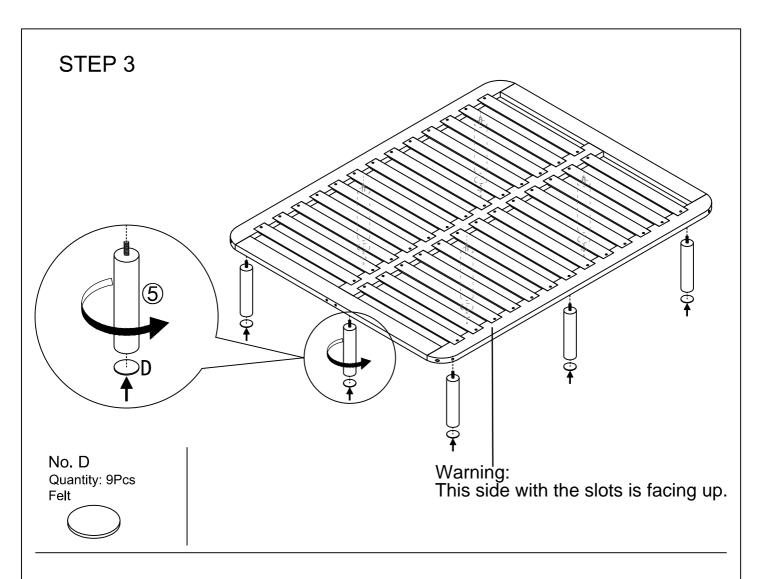

Quantity: 52Pcs Screw M4x25mm

No. D

Quantity: 9Pcs

Felt

No. E

Quantity: 1Pc Allen Key N5