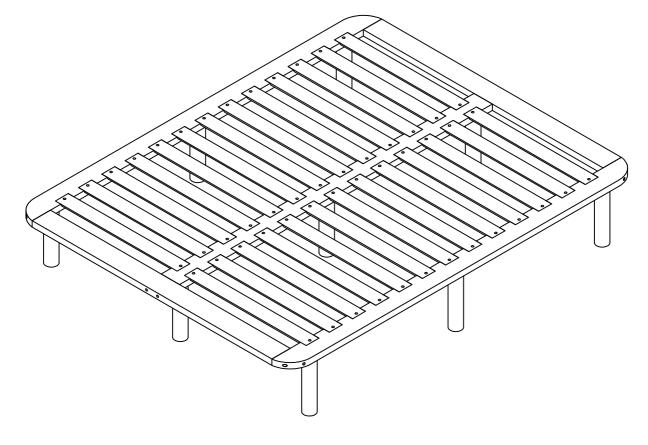

# **Component Part List**

Please check you have all the parts are listed below.

- 1. Side rail -----x2
- 2. Center rail -----x1
- 3. End/Front rail ----x2
- 4. Bed slats -----x26
- 5. Bed legs -----x9

### STEP 4