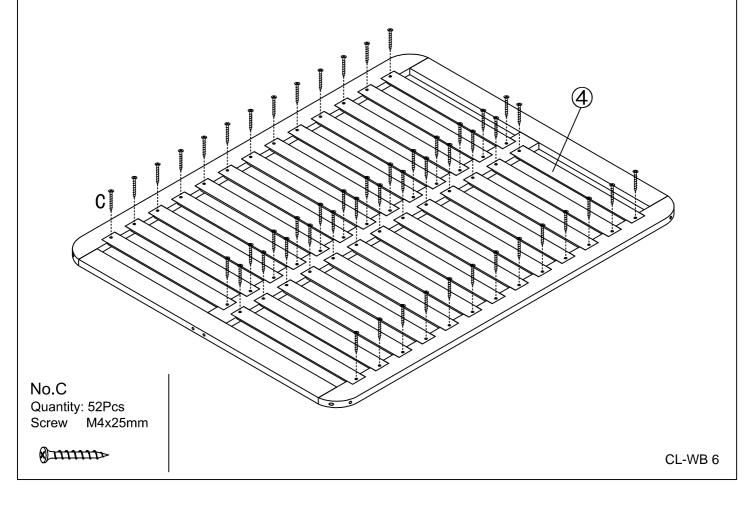

### **Component Hardware**

Please check you have all the fittings part or tools are listed in below.

No. A

Quantity: 8Pcs

Screw M8x120mm

No. B

Quantity: 4Pcs Screw M8x70mm

No.C

Quantity: 52Pcs Screw M4x25mm

No. D

Quantity: 9Pcs

Felt

No. E

Quantity: 1Pc Allen Key N5

# **Component Part List**

Please check you have all the parts are listed below.

- 1. Side rail -----x2
- 2. Center rail -----x1
- 3. End/Front rail ----x2
- 4. Bed slats -----x26
- 5. Bed legs -----x9