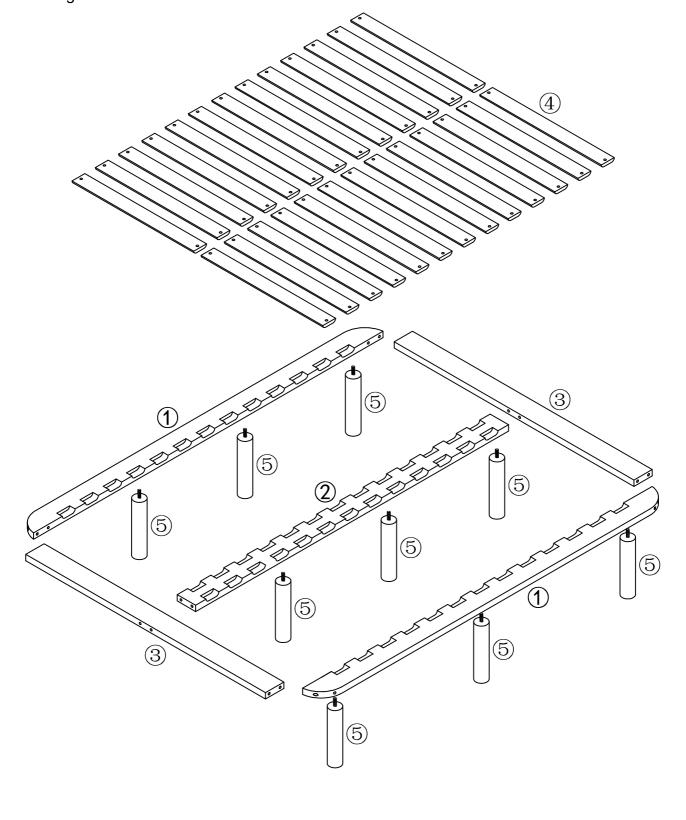

# **Component Part List**

Please check you have all the parts are listed below.

- 1. Side rail -----x2
- 2. Center rail -----x1
- 3. End/Front rail ----x2
- 4. Bed slats -----x26
- 5. Bed legs -----x9