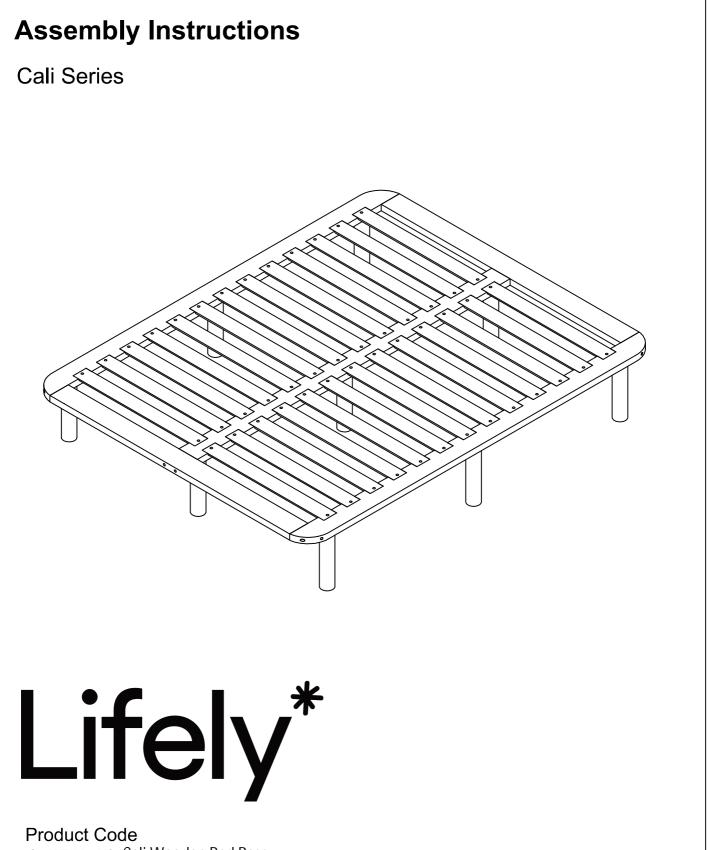

CL-WB117-KS Cali Wooden Bed Base CL-WB147-D Cali Wooden Bed Base CL-WB163-Q Cali Wooden Bed Base CL-WB193-K Cali Wooden Bed Base

### Dimensions( $W \times D \times H$ )

117x203x30cm 147x193x30cm 163x208x30cm 193x208x30cm