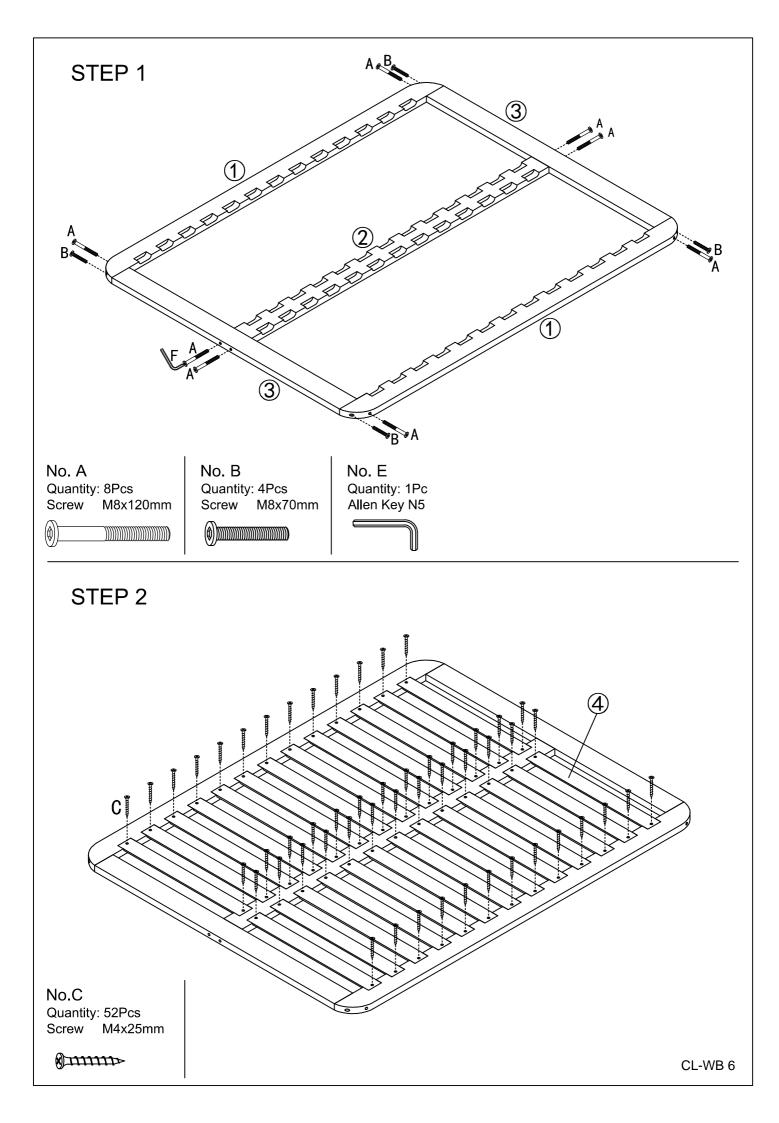

## **Component Hardware**

Please check you have all the fittings part or tools are listed in below.

No. A Quantity: 8Pcs Screw M8x120mm

No. B Quantity: 4Pcs Screw M8x70mm

No.C Quantity: 52Pcs Screw M4x25mm