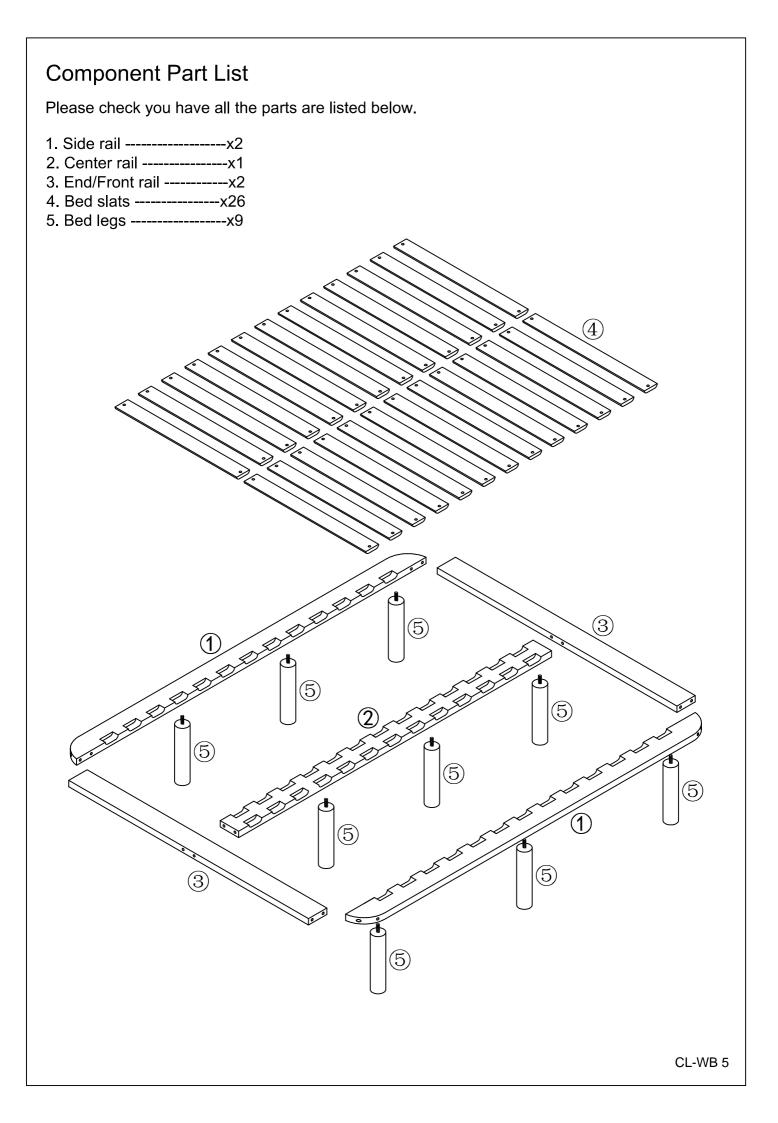

## **Component Hardware**

Please check you have all the fittings part or tools are listed in below.

No. A Quantity: 8Pcs Screw M8x120mm

No. B Quantity: 4Pcs Screw M8x70mm

No.C Quantity: 52Pcs Screw M4x25mm

No. D Quantity: 9Pcs Felt

No. E Quantity: 1Pc Allen Key N5

E