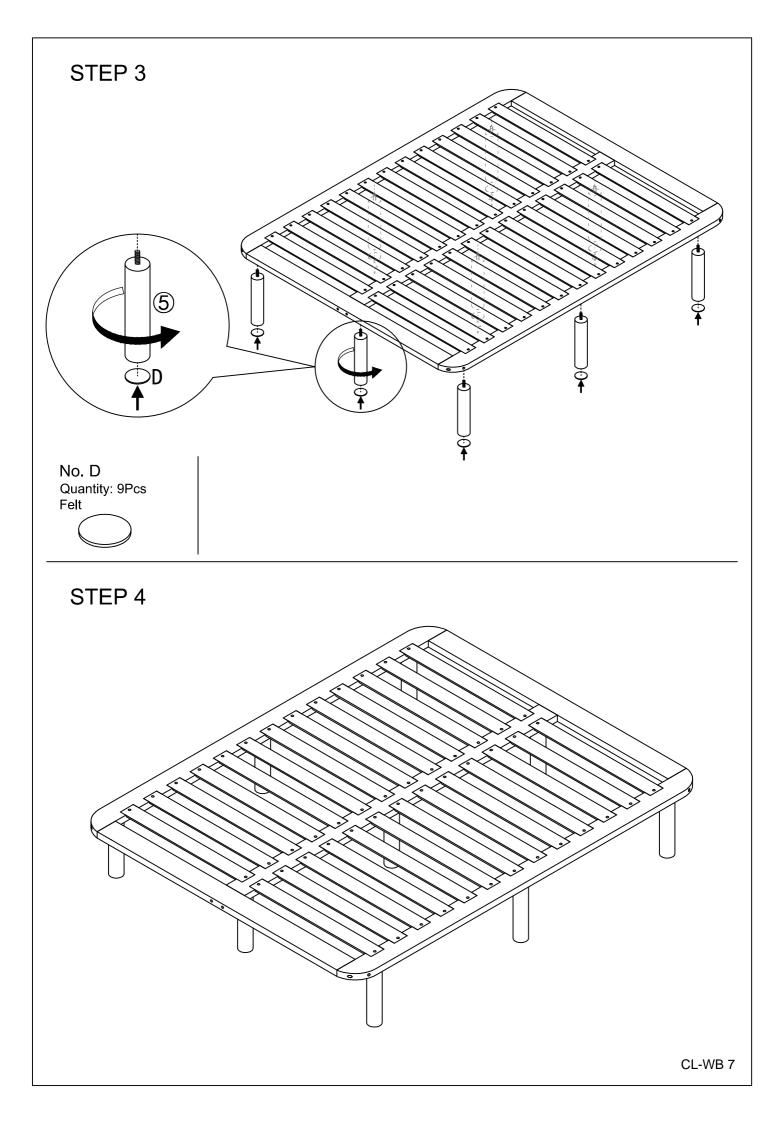

s strong. But is it flat-pack furniture strong? Unless you're an aerospace engineer, assembling furniture can be slightly stressful. We recommend meditating quietly, pouring yourself a herbal tea (or slightly less herbal wine) and tackling things one step at a time. If you feel a passive aggressive remark coming on, try a compliment instead .E.g."You're so good looking".

This 4-Step assembly should take around 40 minutes with an Allen Key-or 25minutes with an electric drill. Godspeed.

Designed for everyday

## **Component Hardware**

Please check you have all the fittings part or tools are listed in below.

No. A Quantity: 8Pcs Screw M8x120mm



No. B Quantity: 4Pcs Screw M8x70mm

No.C Quantity: 52Pcs Screw M4x25mm

No. D Quantity: 9Pcs Felt



No. E Quantity: 1Pc Allen Key N5



E







# Great job. You're done!

Don't forget to share how it looks in your space and tag us on Instagram. @lifelyhome#homewithlifely!