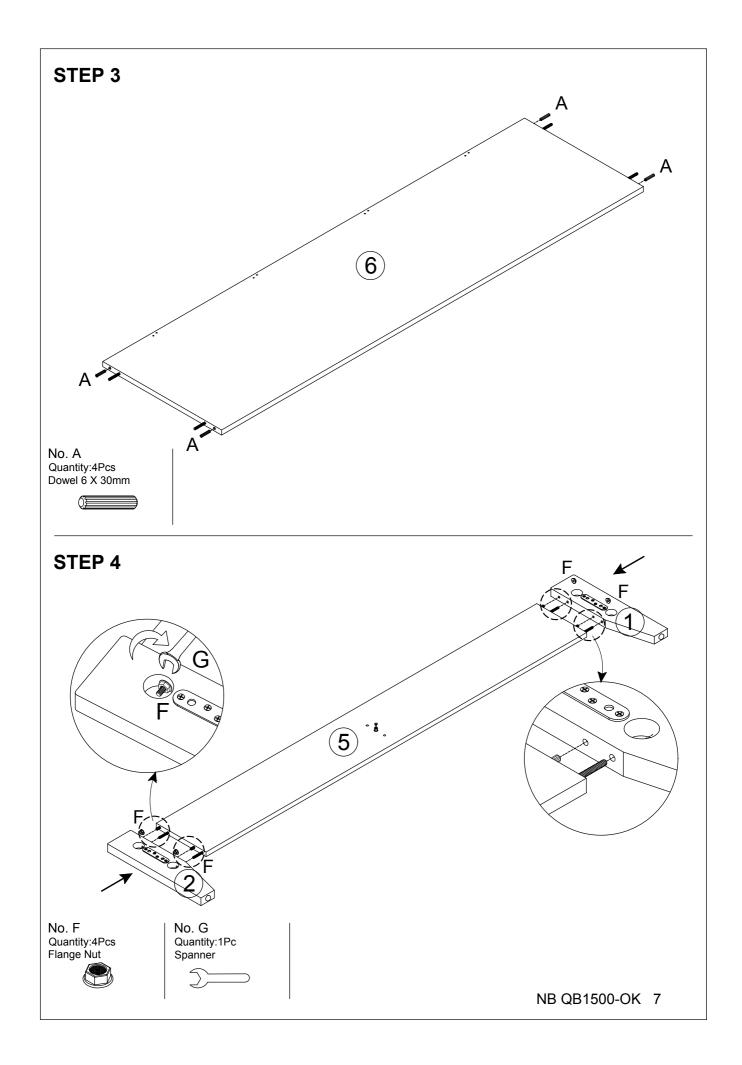

#### **Component Hardware**

Please check you have all the fittings part or tools are listed below.

No. K Quantity:4Pcs Bed Bracket

NB QB1500-OK 4