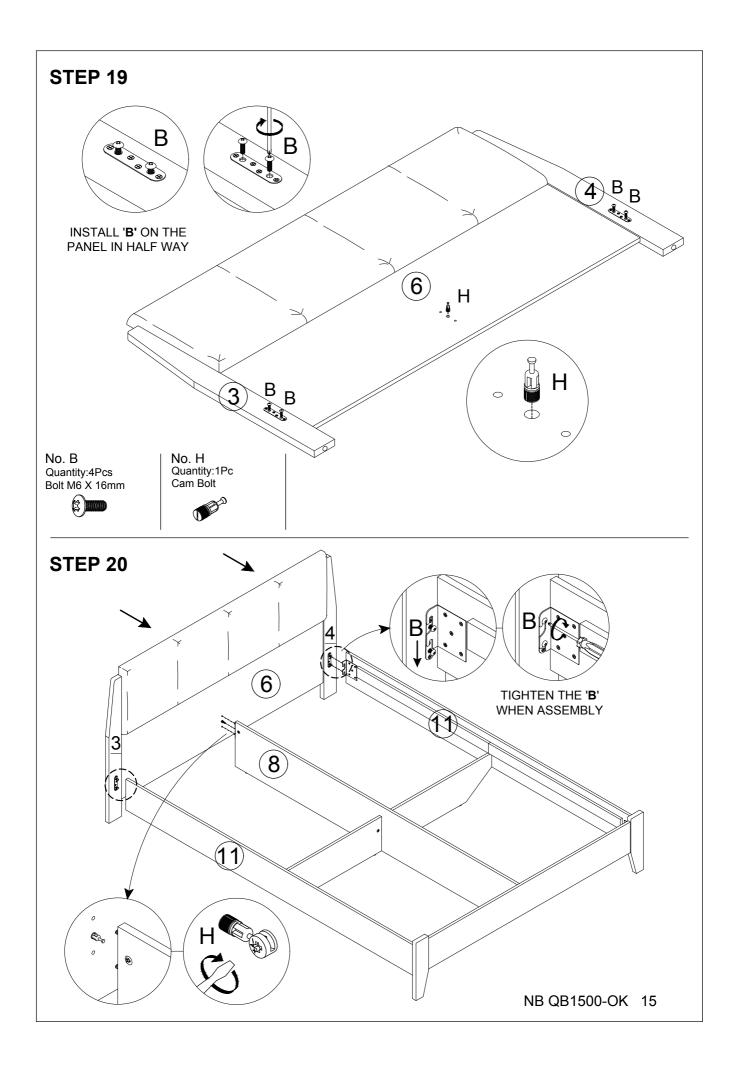

#### **Component Panel & Part List**

Please check you have all the panels are listed below.

- 1. Small Pillar Leg-left - - x1- Ctn 2/2
- 2. Small Pillar Leg-right - x1- Ctn 2/2
- 3. Large Pillar Leg-left - - x1- Ctn 2/2
- 4. Large Pillar Leg-right - x1- Ctn 2/2
- 5. Front Board Panel - - x1- Ctn 1/2
- 6. Headboard Lower - - x1- Ctn 1/2
- 7. Cushion Headboard - x1- Ctn 1/2
- 8. Centre Rail Bed ---- x1- Ctn 2/2
- 9. Left Support Bed - - x1- Ctn 2/2
- 10. Right Support Bed - - x1- Ctn 2/2
- 11. Left & Right Side Rail - x2- Ctn 2/2
- 12. Support Bed ----- x2- Ctn 1/2