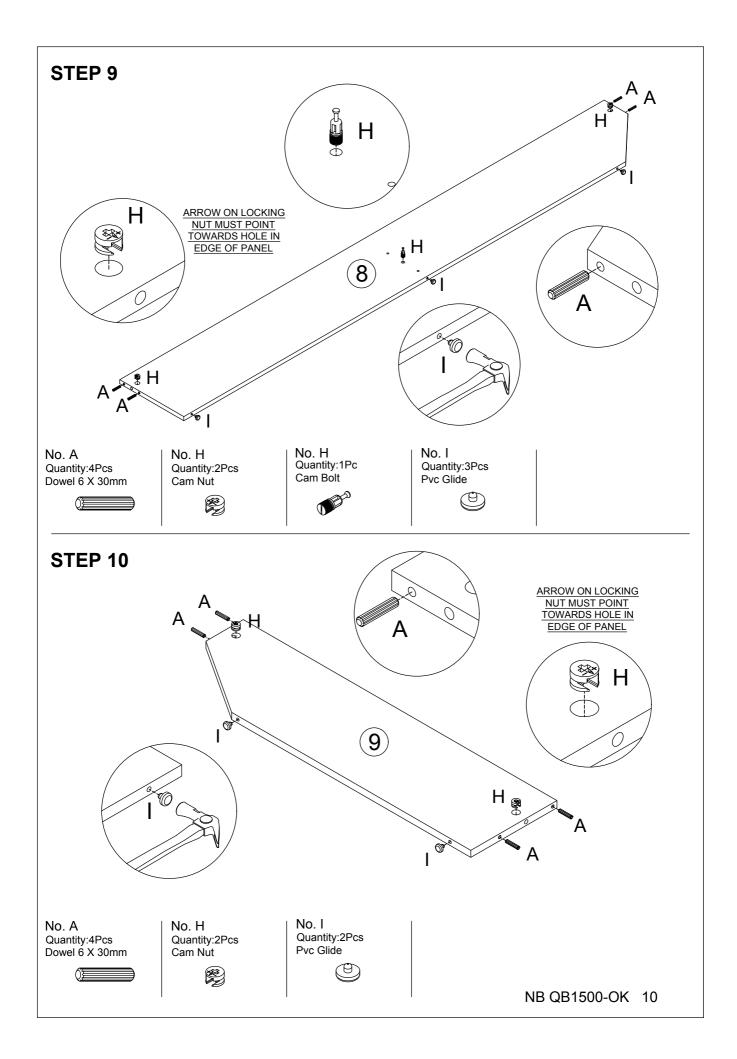

#### **Component Hardware**

Please check you have all the fittings part or tools are listed below.

No. K Quantity:4Pcs Bed Bracket

NB QB1500-OK 4

#### **Component Panel & Part List**

Please check you have all the panels are listed below.

- 1. Small Pillar Leg-left - - x1- Ctn 2/2
- 2. Small Pillar Leg-right - x1- Ctn 2/2
- 3. Large Pillar Leg-left - - x1- Ctn 2/2
- 4. Large Pillar Leg-right - x1- Ctn 2/2
- 5. Front Board Panel - - x1- Ctn 1/2
- 6. Headboard Lower - - x1- Ctn 1/2
- 7. Cushion Headboard - x1- Ctn 1/2
- 8. Centre Rail Bed ---- x1- Ctn 2/2
- 9. Left Support Bed - - x1- Ctn 2/2
- 10. Right Support Bed - - x1- Ctn 2/2
- 11. Left & Right Side Rail - x2- Ctn 2/2
- 12. Support Bed ----- x2- Ctn 1/2