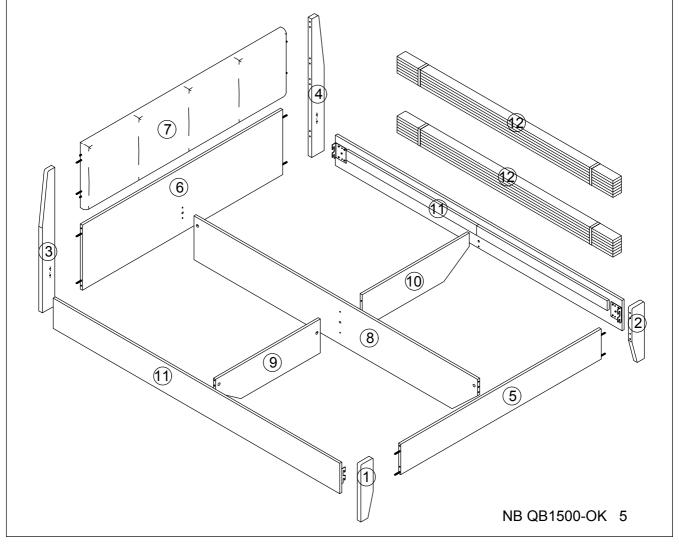

#### **Component Panel & Part List**

Please check you have all the panels are listed below.

- 1. Small Pillar Leg-left - - x1- Ctn 2/2
- 2. Small Pillar Leg-right - x1- Ctn 2/2
- 3. Large Pillar Leg-left - - x1- Ctn 2/2
- 4. Large Pillar Leg-right - x1- Ctn 2/2
- 5. Front Board Panel - - x1- Ctn 1/2
- 6. Headboard Lower - - x1- Ctn 1/2
- 7. Cushion Headboard - x1- Ctn 1/2
- 8. Centre Rail Bed ---- x1- Ctn 2/2
- 9. Left Support Bed - - x1- Ctn 2/2
- 10. Right Support Bed - - x1- Ctn 2/2
- 11. Left & Right Side Rail - x2- Ctn 2/2
- 12. Support Bed ----- x2- Ctn 1/2