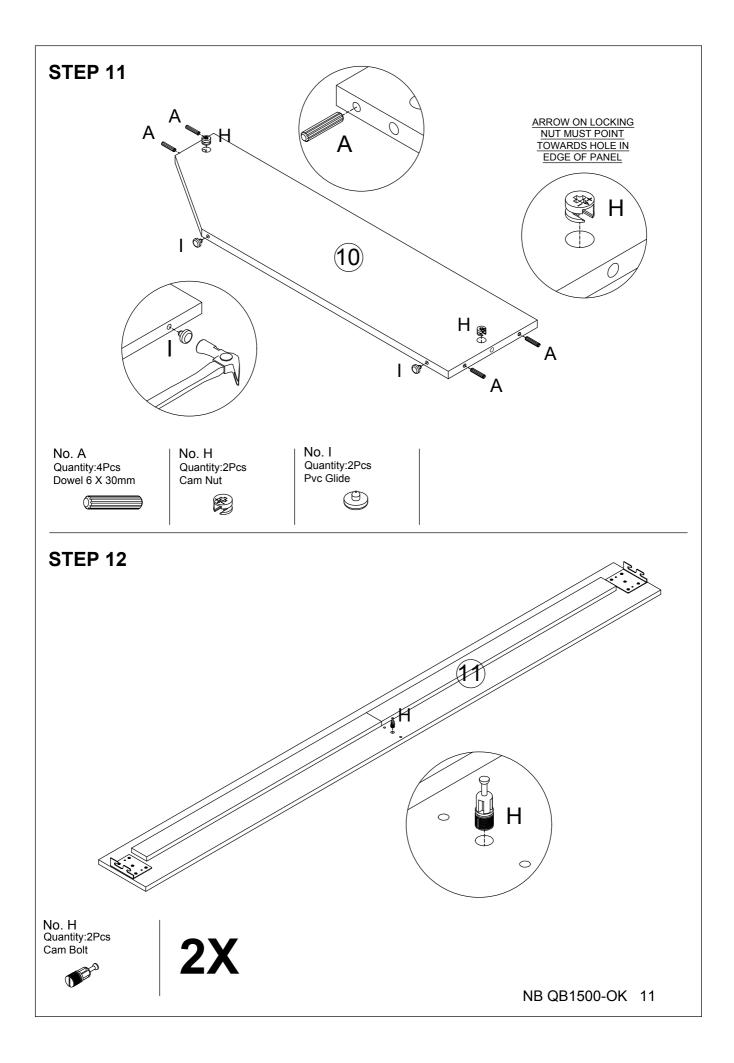

#### **Component Hardware**

Please check you have all the fittings part or tools are listed below.

No. K Quantity:4Pcs Bed Bracket

NB QB1500-OK 4

#### **Component Panel & Part List**

Please check you have all the panels are listed below.

- 1. Small Pillar Leg-left - - x1- Ctn 2/2
- 2. Small Pillar Leg-right - x1- Ctn 2/2
- 3. Large Pillar Leg-left - - x1- Ctn 2/2
- 4. Large Pillar Leg-right - x1- Ctn 2/2
- 5. Front Board Panel - - x1- Ctn 1/2
- 6. Headboard Lower - - x1- Ctn 1/2
- 7. Cushion Headboard - x1- Ctn 1/2
- 8. Centre Rail Bed ---- x1- Ctn 2/2
- 9. Left Support Bed - - x1- Ctn 2/2
- 10. Right Support Bed - - x1- Ctn 2/2
- 11. Left & Right Side Rail - x2- Ctn 2/2
- 12. Support Bed ----- x2- Ctn 1/2