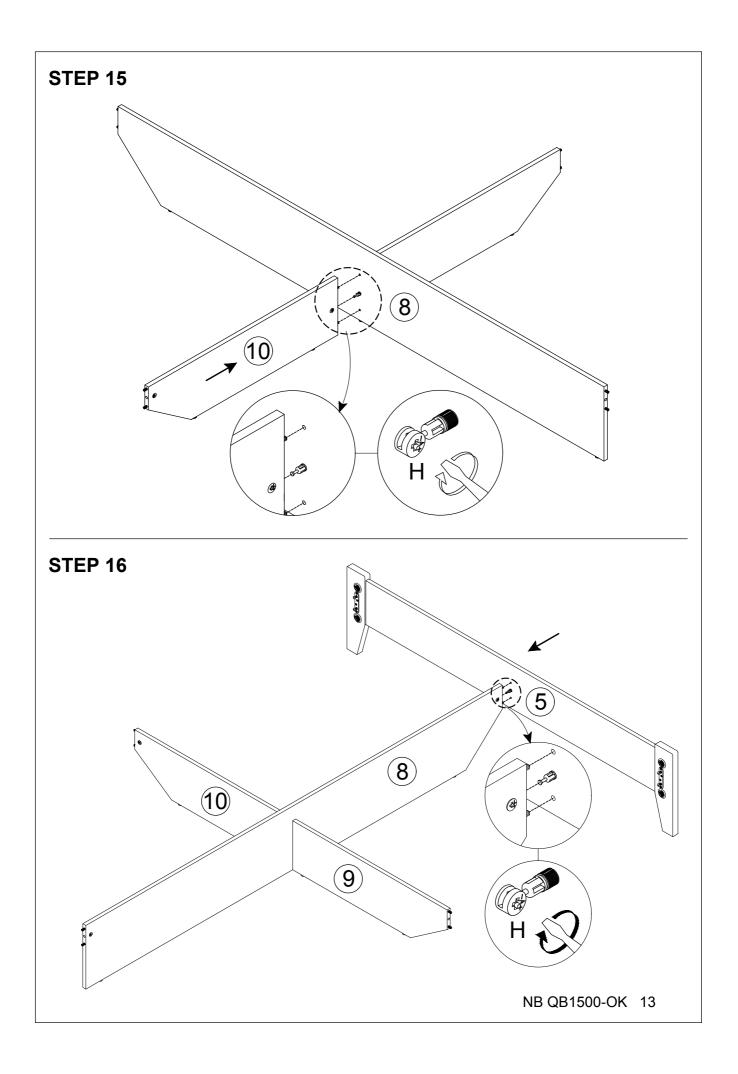

#### **Component Panel & Part List**

Please check you have all the panels are listed below.

- 1. Small Pillar Leg-left - - x1- Ctn 2/2
- 2. Small Pillar Leg-right - x1- Ctn 2/2
- 3. Large Pillar Leg-left - - x1- Ctn 2/2
- 4. Large Pillar Leg-right - x1- Ctn 2/2
- 5. Front Board Panel - - x1- Ctn 1/2
- 6. Headboard Lower - - x1- Ctn 1/2
- 7. Cushion Headboard - x1- Ctn 1/2
- 8. Centre Rail Bed ---- x1- Ctn 2/2
- 9. Left Support Bed - - x1- Ctn 2/2
- 10. Right Support Bed - - x1- Ctn 2/2
- 11. Left & Right Side Rail - x2- Ctn 2/2
- 12. Support Bed ----- x2- Ctn 1/2