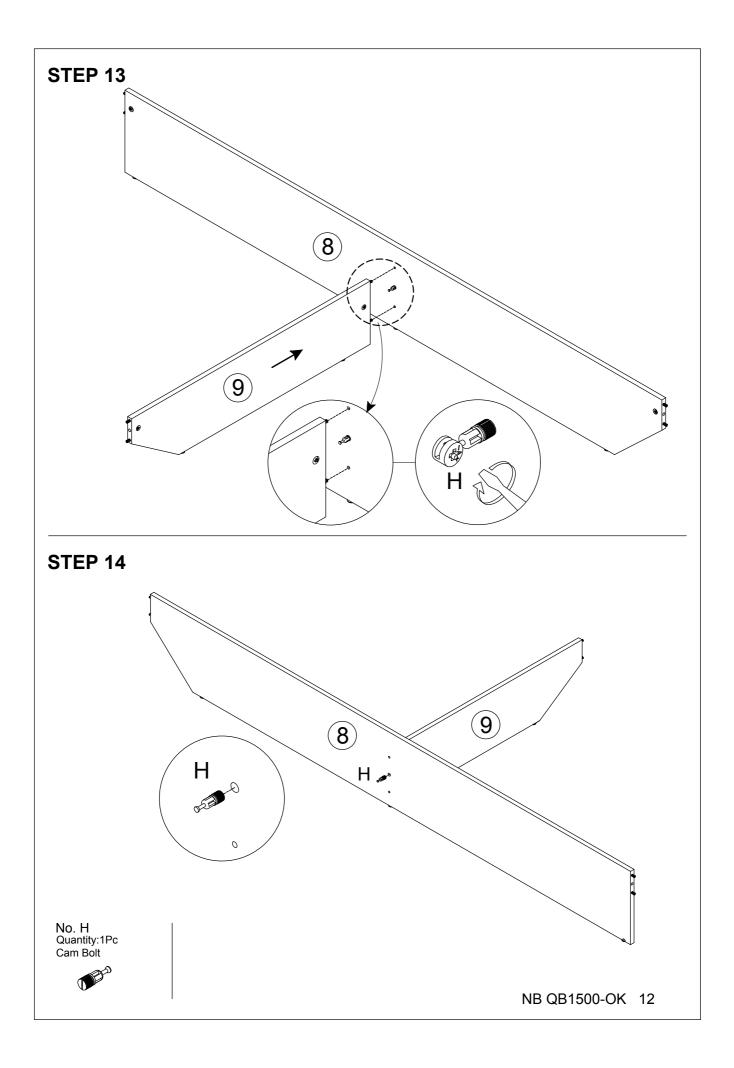

#### **Component Hardware**

Please check you have all the fittings part or tools are listed below.

No. K Quantity:4Pcs Bed Bracket

NB QB1500-OK 4

#### **Component Panel & Part List**

Please check you have all the panels are listed below.

- 1. Small Pillar Leg-left - - x1- Ctn 2/2
- 2. Small Pillar Leg-right - x1- Ctn 2/2
- 3. Large Pillar Leg-left - - x1- Ctn 2/2
- 4. Large Pillar Leg-right - x1- Ctn 2/2
- 5. Front Board Panel - - x1- Ctn 1/2
- 6. Headboard Lower - - x1- Ctn 1/2
- 7. Cushion Headboard - x1- Ctn 1/2
- 8. Centre Rail Bed ---- x1- Ctn 2/2
- 9. Left Support Bed - - x1- Ctn 2/2
- 10. Right Support Bed - - x1- Ctn 2/2
- 11. Left & Right Side Rail - x2- Ctn 2/2
- 12. Support Bed ----- x2- Ctn 1/2