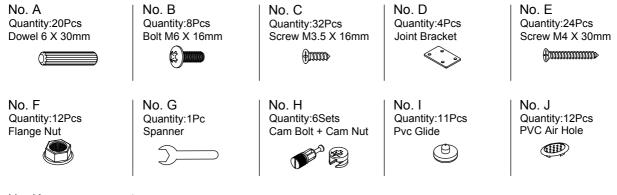

#### **Component Hardware**

Please check you have all the fittings part or tools are listed below.

No. K Quantity:4Pcs Bed Bracket

NB QB1500-OK 4