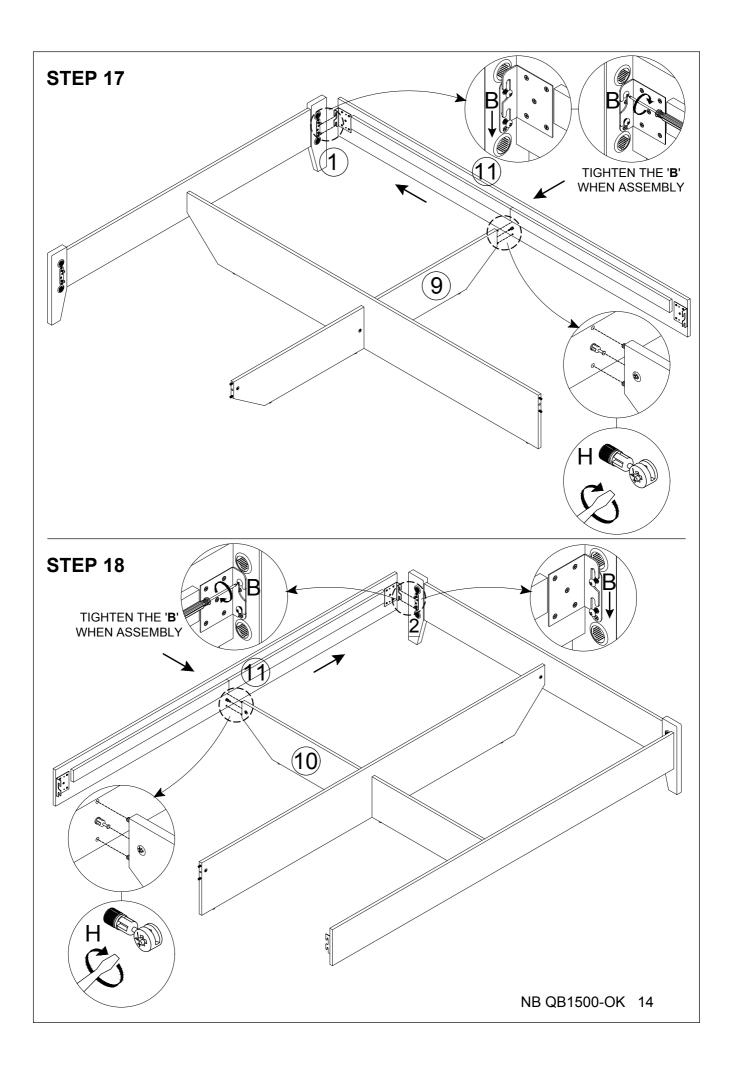

#### **Component Panel & Part List**

Please check you have all the panels are listed below.

- 1. Small Pillar Leg-left - - x1- Ctn 2/2
- 2. Small Pillar Leg-right - x1- Ctn 2/2
- 3. Large Pillar Leg-left - - x1- Ctn 2/2
- 4. Large Pillar Leg-right - x1- Ctn 2/2
- 5. Front Board Panel - - x1- Ctn 1/2
- 6. Headboard Lower - - x1- Ctn 1/2
- 7. Cushion Headboard - x1- Ctn 1/2
- 8. Centre Rail Bed ---- x1- Ctn 2/2
- 9. Left Support Bed - - x1- Ctn 2/2
- 10. Right Support Bed - - x1- Ctn 2/2
- 11. Left & Right Side Rail - x2- Ctn 2/2
- 12. Support Bed ----- x2- Ctn 1/2