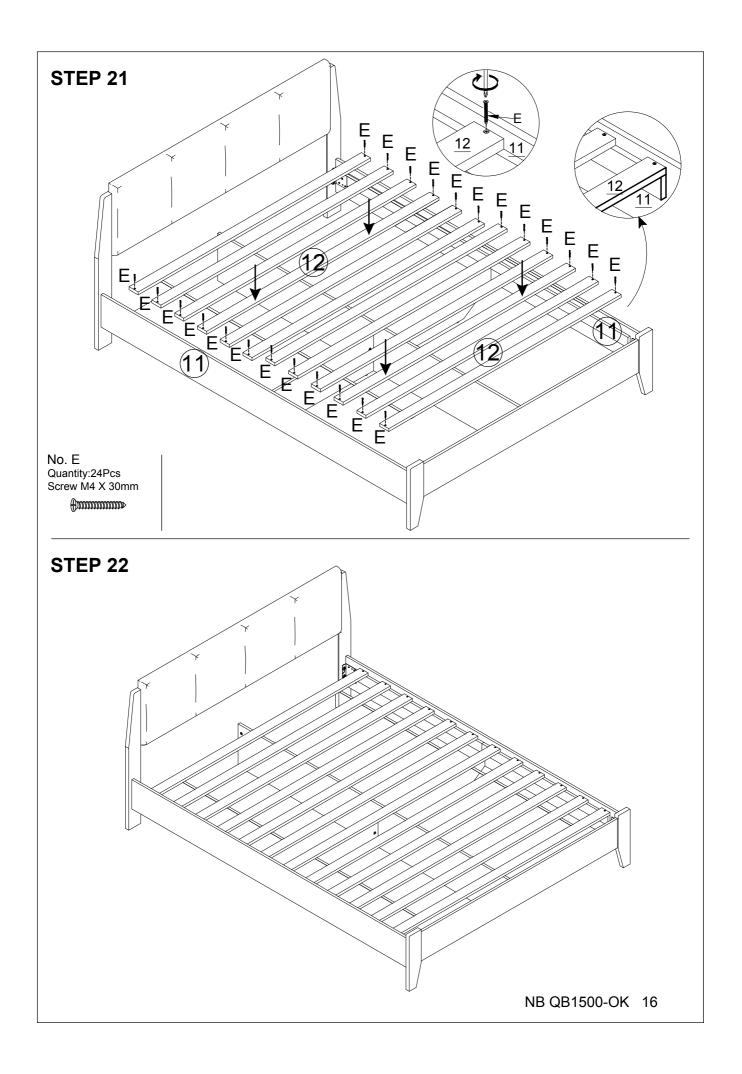

#### **Component Panel & Part List**

Please check you have all the panels are listed below.

- 1. Small Pillar Leg-left - - x1- Ctn 2/2
- 2. Small Pillar Leg-right - x1- Ctn 2/2
- 3. Large Pillar Leg-left - - x1- Ctn 2/2
- 4. Large Pillar Leg-right - x1- Ctn 2/2
- 5. Front Board Panel - - x1- Ctn 1/2
- 6. Headboard Lower - - x1- Ctn 1/2
- 7. Cushion Headboard - x1- Ctn 1/2
- 8. Centre Rail Bed ---- x1- Ctn 2/2
- 9. Left Support Bed - - x1- Ctn 2/2
- 10. Right Support Bed - - x1- Ctn 2/2
- 11. Left & Right Side Rail - x2- Ctn 2/2
- 12. Support Bed ----- x2- Ctn 1/2

## Great job. You're done!

Don't forget to share how it looks in your space and tag us on Instagram. @lifelyhome #homewithlifely!