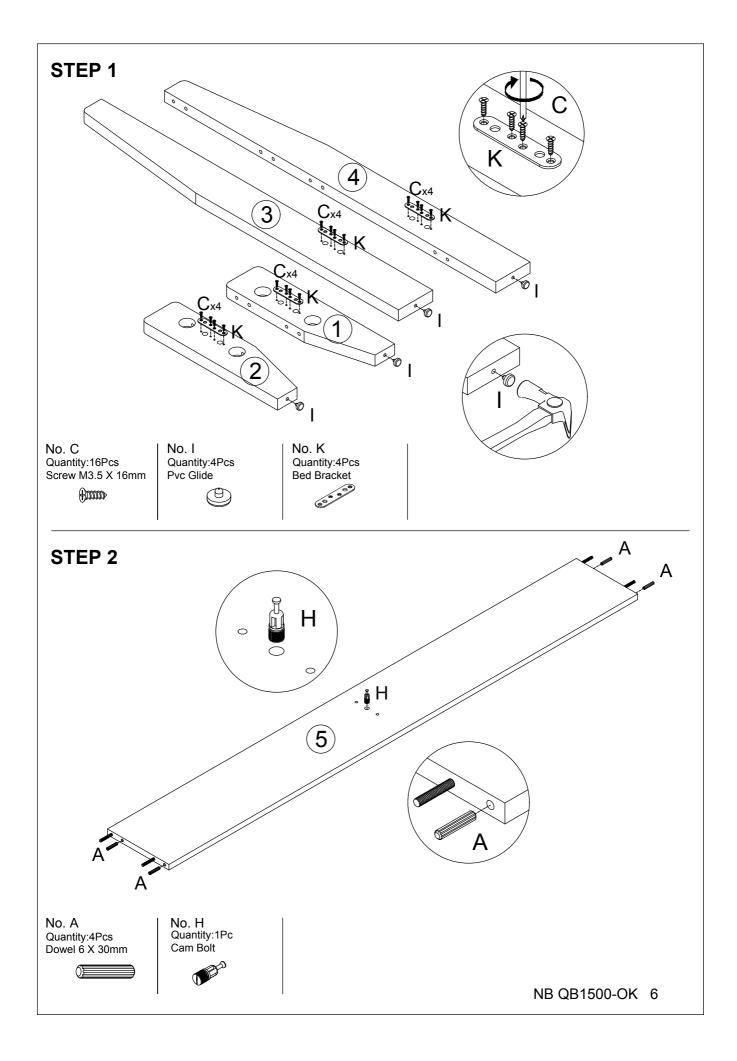

#### **Component Hardware**

Please check you have all the fittings part or tools are listed below.

No. K Quantity:4Pcs Bed Bracket

NB QB1500-OK 4