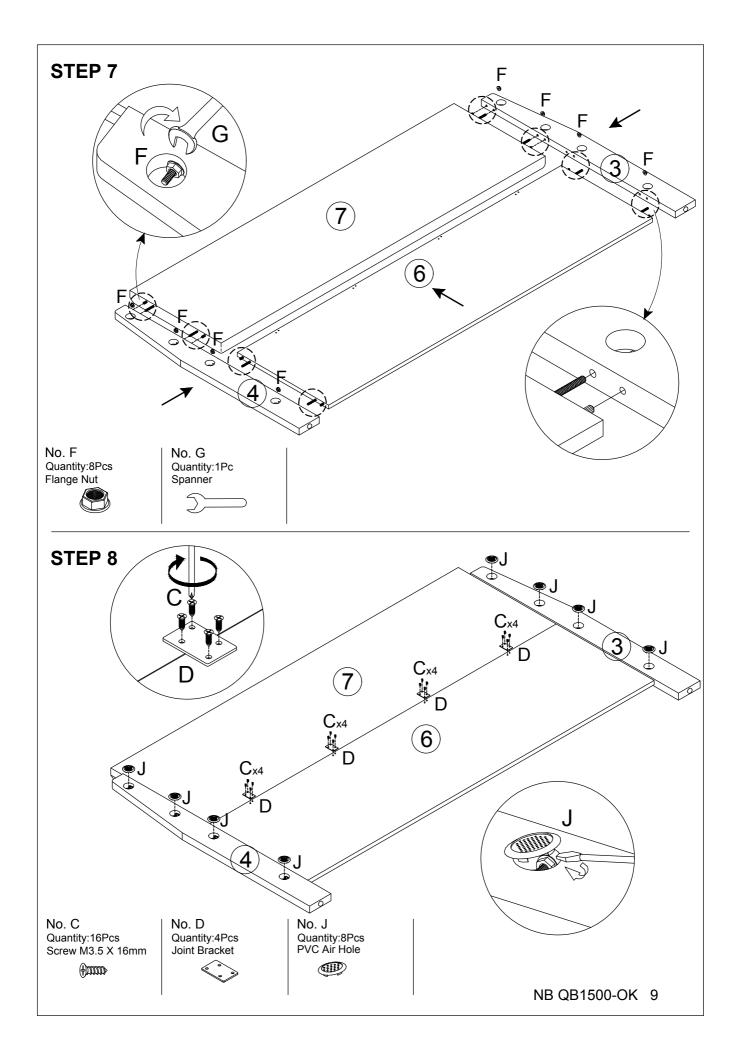

#### **Component Hardware**

Please check you have all the fittings part or tools are listed below.

No. K Quantity:4Pcs Bed Bracket

NB QB1500-OK 4

#### **Component Panel & Part List**

Please check you have all the panels are listed below.

- 1. Small Pillar Leg-left - - x1- Ctn 2/2
- 2. Small Pillar Leg-right - x1- Ctn 2/2
- 3. Large Pillar Leg-left - - x1- Ctn 2/2
- 4. Large Pillar Leg-right - x1- Ctn 2/2
- 5. Front Board Panel - - x1- Ctn 1/2
- 6. Headboard Lower - - x1- Ctn 1/2
- 7. Cushion Headboard - x1- Ctn 1/2
- 8. Centre Rail Bed ---- x1- Ctn 2/2
- 9. Left Support Bed - - x1- Ctn 2/2
- 10. Right Support Bed - - x1- Ctn 2/2
- 11. Left & Right Side Rail - x2- Ctn 2/2
- 12. Support Bed ----- x2- Ctn 1/2