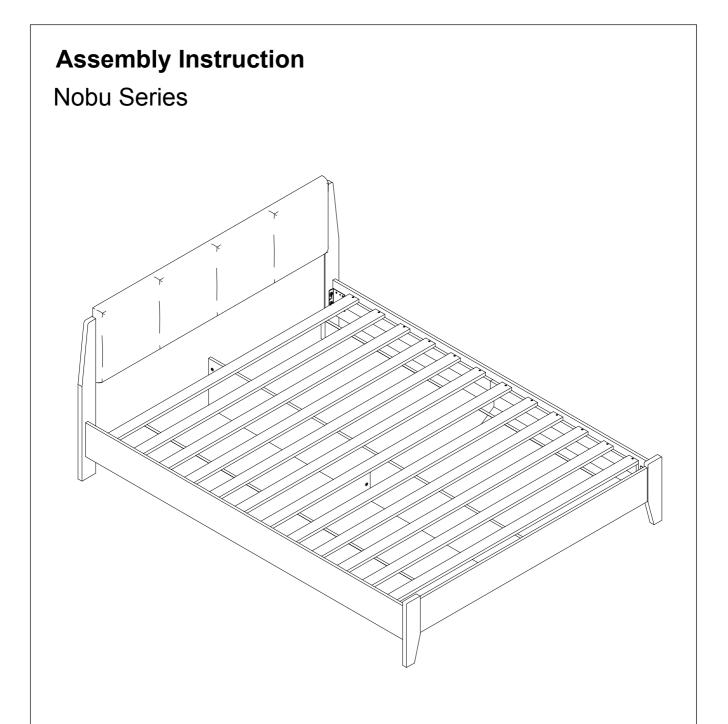

# Lifely\*

Product Code NB QB1500-OK QUEEN SIZE BED-WOODEN SLAT

Dimension (W x D x H) 2080x1600x910mm

#### **Component Panel & Part List**

Please check you have all the panels are listed below.

- 1. Small Pillar Leg-left - - x1- Ctn 2/2
- 2. Small Pillar Leg-right - x1- Ctn 2/2
- 3. Large Pillar Leg-left - - x1- Ctn 2/2
- 4. Large Pillar Leg-right - x1- Ctn 2/2
- 5. Front Board Panel - - x1- Ctn 1/2
- 6. Headboard Lower - - x1- Ctn 1/2
- 7. Cushion Headboard - x1- Ctn 1/2
- 8. Centre Rail Bed ---- x1- Ctn 2/2
- 9. Left Support Bed - - x1- Ctn 2/2
- 10. Right Support Bed - - x1- Ctn 2/2
- 11. Left & Right Side Rail - x2- Ctn 2/2
- 12. Support Bed ----- x2- Ctn 1/2