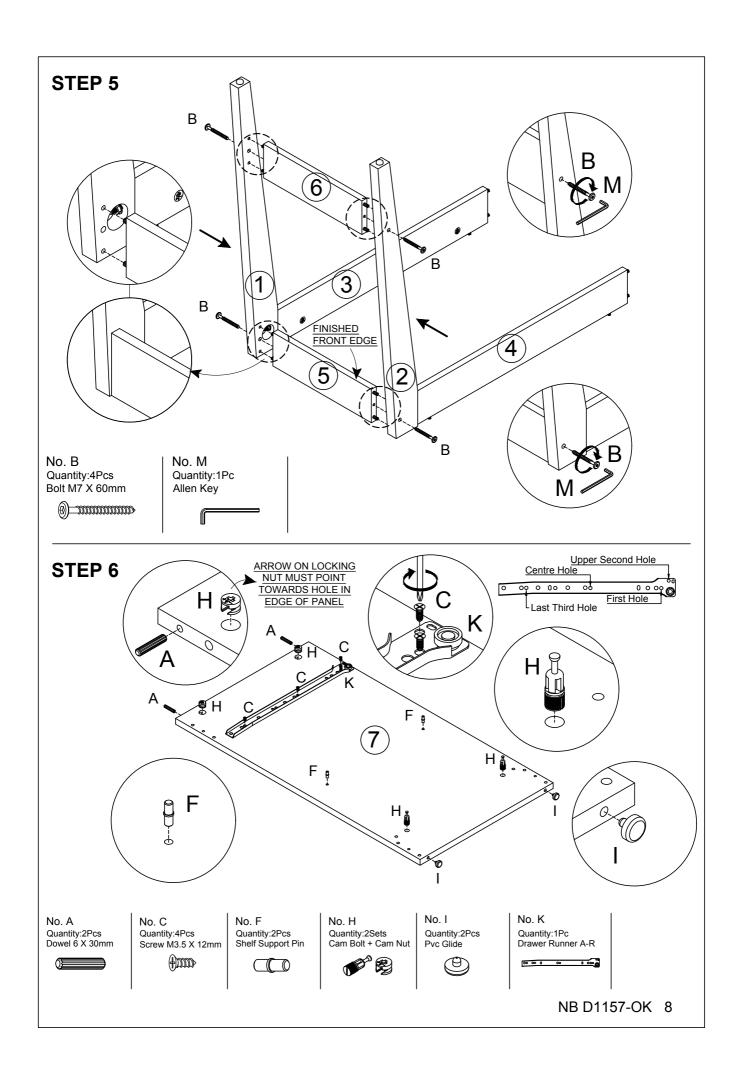

#### **Component Hardware**

Please check you have all the fittings part or tools are listed below.

No. A Quantity:48Pcs Dowel 6 X 30mm

No. B Quantity:4Pcs Bolt M7 X 60mm

No. C Quantity:11Pcs Screw M3.5 X 12mm

No. D Quantity:2Pcs Screw M4 X 38mm

No. E Quantity:2Pcs Screw M4 X 25mm

No. F Quantity:4Pcs Shelf Support Pin

No. G Quantity:1Pc Handle

No. H Quantity:14Sets Cam Bolt + Cam Nut

No. I Quantity:6Pcs Pvc Glide

No. J Quantity:6Pcs Screw M3.5 X 16mm

No. K Quantity:2Pcs Drawer Runner A-L/R

No. L Quantity:2Pcs Drawer Runner B-L/R

No. P Quantity:8Pcs Bolt M6 X 50mm

## **Component Panel & Part List**

Please check you have all the panels are listed below.

| 1.  | Pillar Leg-front x1       |
|-----|---------------------------|
| 2.  | Pillar Leg-back x1        |
| 3.  | Support Leg-front x1      |
| 4.  | Support Leg-backx1        |
| 5.  | Support Leg-top left x1   |
| 6.  | Support Leg-bottom leftx1 |
| 7.  | Side Panel-right x1       |
| 8.  | Side Panel-left x1        |
| 9.  | Upper Crossbar x1         |
| 10. | Below Crossbars x2        |
| 11. | Bottom Panel x1           |
| 12. | Top Panelx1               |
| 13. | Drawer Back x1            |
| 14. | Drawer Side-left x1       |
| 15. | Drawer Side-right x1      |
| 16. | Drawer Front x1           |
| 17. | Drawer Base x1            |