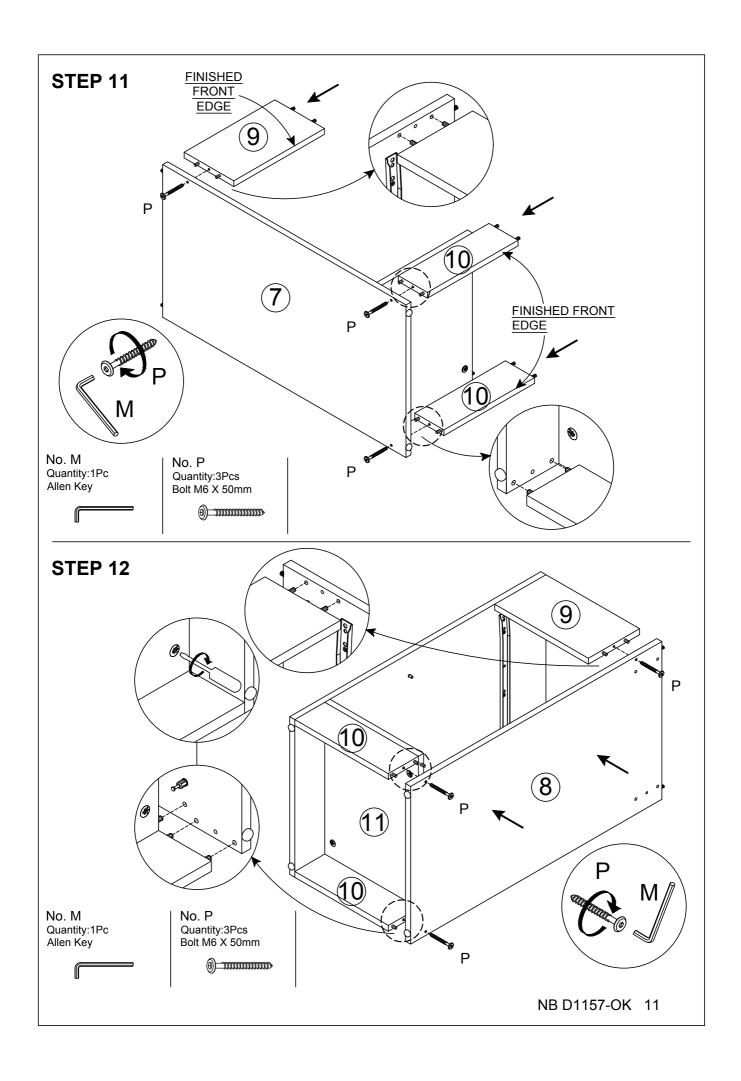

No. J Quantity:6Pcs Screw M3.5 X 16mm

No. K Quantity:2Pcs Drawer Runner A-L/R

No. L Quantity:2Pcs Drawer Runner B-L/R

No. P Quantity:8Pcs Bolt M6 X 50mm

## **Component Panel & Part List**

Please check you have all the panels are listed below.

| 1.  | Pillar Leg-front x1       |
|-----|---------------------------|
| 2.  | Pillar Leg-back x1        |
| 3.  | Support Leg-front x1      |
| 4.  | Support Leg-backx1        |
| 5.  | Support Leg-top left x1   |
| 6.  | Support Leg-bottom leftx1 |
| 7.  | Side Panel-right x1       |
| 8.  | Side Panel-left x1        |
| 9.  | Upper Crossbar x1         |
| 10. | Below Crossbars x2        |
| 11. | Bottom Panel x1           |
| 12. | Top Panelx1               |
| 13. | Drawer Back x1            |
| 14. | Drawer Side-left x1       |
| 15. | Drawer Side-right x1      |
| 16. | Drawer Front x1           |
| 17. | Drawer Base x1            |