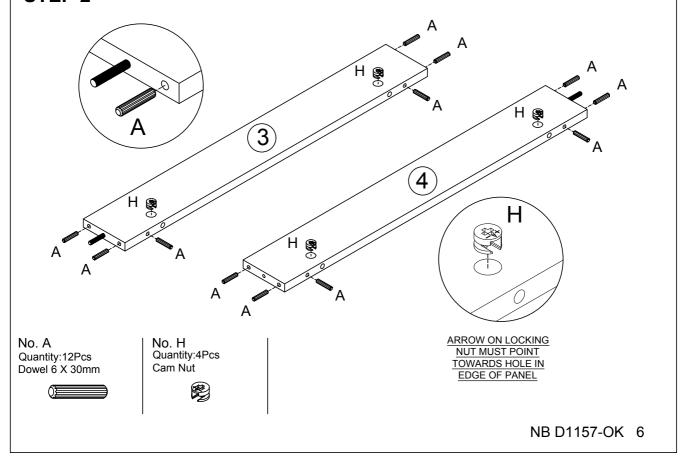

#### **Component Hardware**

Please check you have all the fittings part or tools are listed below.

No. A Quantity:48Pcs Dowel 6 X 30mm

No. B Quantity:4Pcs Bolt M7 X 60mm

No. C Quantity:11Pcs Screw M3.5 X 12mm

No. D Quantity:2Pcs Screw M4 X 38mm

No. E Quantity:2Pcs Screw M4 X 25mm

No. F Quantity:4Pcs Shelf Support Pin

No. G Quantity:1Pc Handle

No. H Quantity:14Sets Cam Bolt + Cam Nut

No. I Quantity:6Pcs Pvc Glide