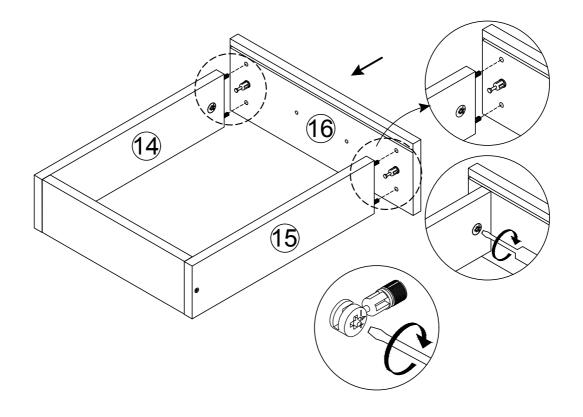

No. D Quantity:2Pcs Screw M4 X 38mm

No. E Quantity:2Pcs Screw M4 X 25mm

No. F Quantity:4Pcs Shelf Support Pin

No. G Quantity:1Pc Handle

No. H Quantity:14Sets Cam Bolt + Cam Nut

No. I Quantity:6Pcs Pvc Glide