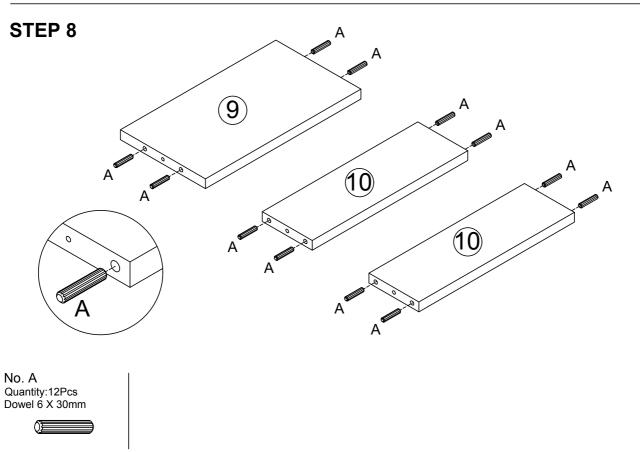

#### **Component Hardware**

Please check you have all the fittings part or tools are listed below.

No. A Quantity:48Pcs Dowel 6 X 30mm

No. B Quantity:4Pcs Bolt M7 X 60mm

No. C Quantity:11Pcs Screw M3.5 X 12mm

## **Component Panel & Part List**

Please check you have all the panels are listed below.

| 1.  | Pillar Leg-front x1       |
|-----|---------------------------|
| 2.  | Pillar Leg-back x1        |
| 3.  | Support Leg-front x1      |
| 4.  | Support Leg-backx1        |
| 5.  | Support Leg-top left x1   |
| 6.  | Support Leg-bottom leftx1 |
| 7.  | Side Panel-right x1       |
| 8.  | Side Panel-left x1        |
| 9.  | Upper Crossbar x1         |
| 10. | Below Crossbars x2        |
| 11. | Bottom Panel x1           |
| 12. | Top Panelx1               |
| 13. | Drawer Back x1            |
| 14. | Drawer Side-left x1       |
| 15. | Drawer Side-right x1      |
| 16. | Drawer Front x1           |
| 17. | Drawer Base x1            |