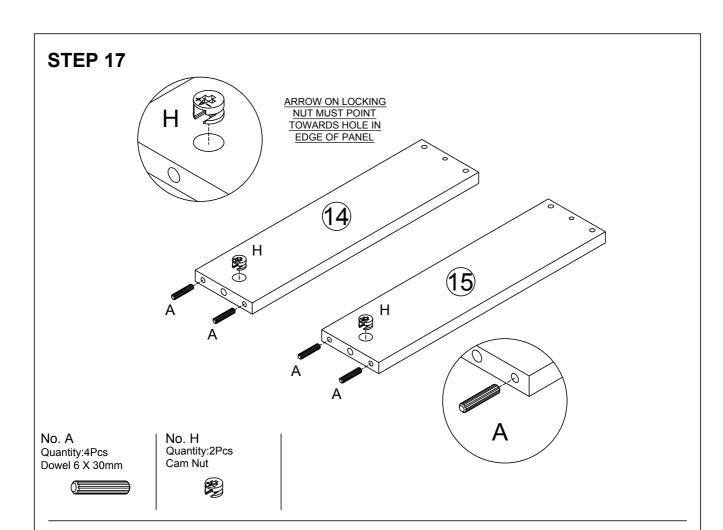

#### **Component Hardware**

Please check you have all the fittings part or tools are listed below.

No. A Quantity:48Pcs Dowel 6 X 30mm

No. B Quantity:4Pcs Bolt M7 X 60mm

No. C Quantity:11Pcs Screw M3.5 X 12mm

No. D Quantity:2Pcs Screw M4 X 38mm

No. E Quantity:2Pcs Screw M4 X 25mm

No. F Quantity:4Pcs Shelf Support Pin

No. G Quantity:1Pc Handle

No. H Quantity:14Sets Cam Bolt + Cam Nut

No. I Quantity:6Pcs Pvc Glide