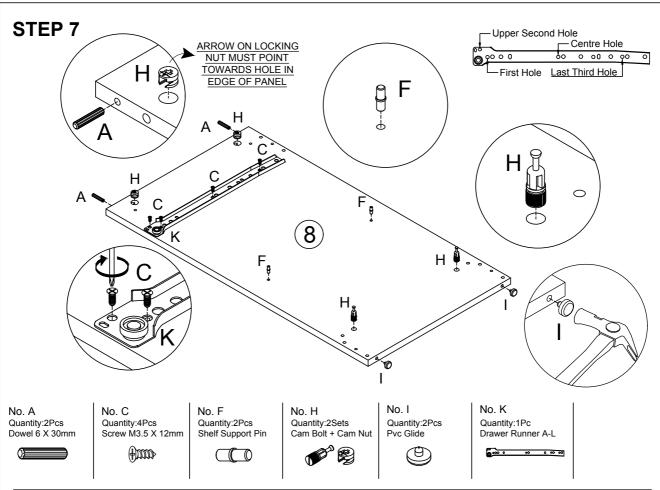

#### **Component Hardware**

Please check you have all the fittings part or tools are listed below.

No. A Quantity:48Pcs Dowel 6 X 30mm

No. B Quantity:4Pcs Bolt M7 X 60mm

No. C Quantity:11Pcs Screw M3.5 X 12mm

No. D Quantity:2Pcs Screw M4 X 38mm

No. E Quantity:2Pcs Screw M4 X 25mm

No. F Quantity:4Pcs Shelf Support Pin

No. G Quantity:1Pc Handle

No. H Quantity:14Sets Cam Bolt + Cam Nut

No. I Quantity:6Pcs Pvc Glide

No. J Quantity:6Pcs Screw M3.5 X 16mm

No. K Quantity:2Pcs Drawer Runner A-L/R

No. L Quantity:2Pcs Drawer Runner B-L/R

No. P Quantity:8Pcs Bolt M6 X 50mm

## **Component Panel & Part List**

Please check you have all the panels are listed below.

| 1.  | Pillar Leg-front x1       |
|-----|---------------------------|
| 2.  | Pillar Leg-back x1        |
| 3.  | Support Leg-front x1      |
| 4.  | Support Leg-backx1        |
| 5.  | Support Leg-top left x1   |
| 6.  | Support Leg-bottom leftx1 |
| 7.  | Side Panel-right x1       |
| 8.  | Side Panel-left x1        |
| 9.  | Upper Crossbar x1         |
| 10. | Below Crossbars x2        |
| 11. | Bottom Panel x1           |
| 12. | Top Panelx1               |
| 13. | Drawer Back x1            |
| 14. | Drawer Side-left x1       |
| 15. | Drawer Side-right x1      |
| 16. | Drawer Front x1           |
| 17. | Drawer Base x1            |