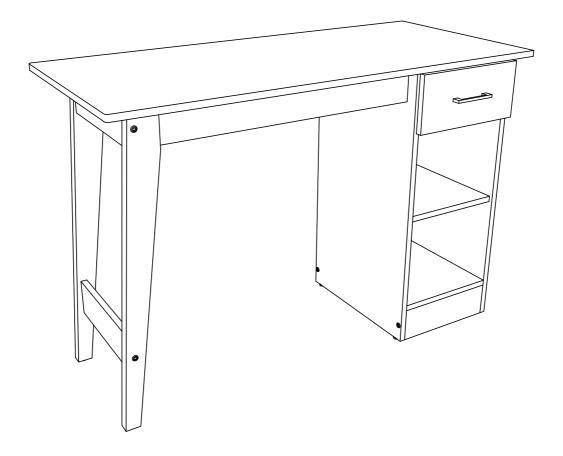

# Lifely\*

Product Code NB D1157-OK DESK

Dimension (W x D x H) 1100x500x755mm

## **Component Panel & Part List**

Please check you have all the panels are listed below.

| 1.  | Pillar Leg-front x1       |
|-----|---------------------------|
| 2.  | Pillar Leg-back x1        |
| 3.  | Support Leg-front x1      |
| 4.  | Support Leg-backx1        |
| 5.  | Support Leg-top left x1   |
| 6.  | Support Leg-bottom leftx1 |
| 7.  | Side Panel-right x1       |
| 8.  | Side Panel-left x1        |
| 9.  | Upper Crossbar x1         |
| 10. | Below Crossbars x2        |
| 11. | Bottom Panel x1           |
| 12. | Top Panelx1               |
| 13. | Drawer Back x1            |
| 14. | Drawer Side-left x1       |
| 15. | Drawer Side-right x1      |
| 16. | Drawer Front x1           |
| 17. | Drawer Base x1            |