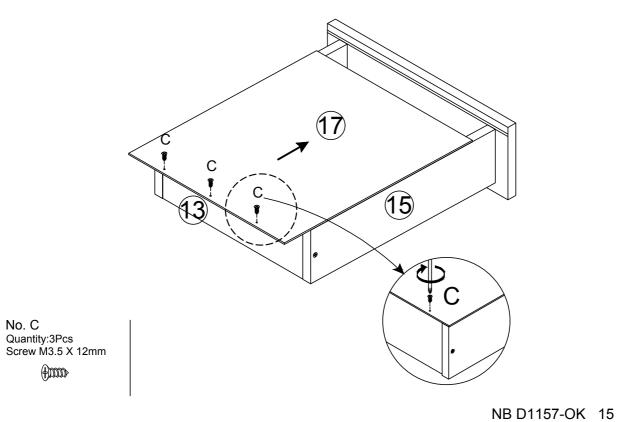

#### **Component Hardware**

Please check you have all the fittings part or tools are listed below.

No. A Quantity:48Pcs Dowel 6 X 30mm

No. B Quantity:4Pcs Bolt M7 X 60mm

No. C Quantity:11Pcs Screw M3.5 X 12mm