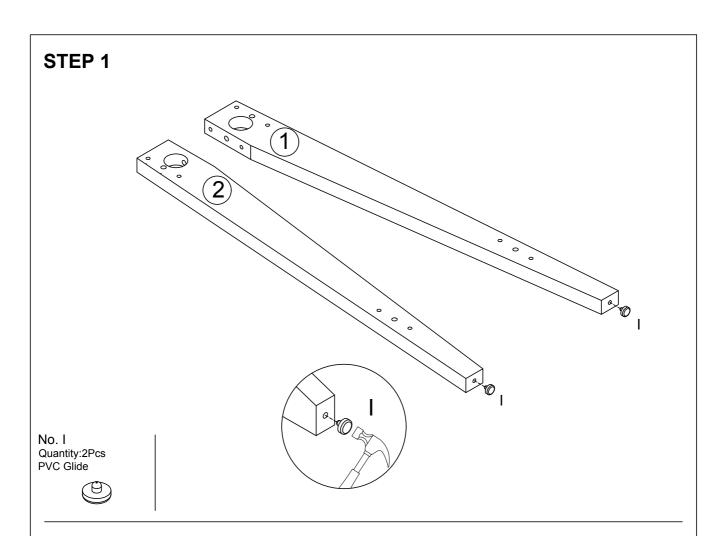

No. D Quantity:2Pcs Screw M4 X 38mm

No. E Quantity:2Pcs Screw M4 X 25mm

No. F Quantity:4Pcs Shelf Support Pin

No. G Quantity:1Pc Handle

No. H Quantity:14Sets Cam Bolt + Cam Nut

No. I Quantity:6Pcs Pvc Glide