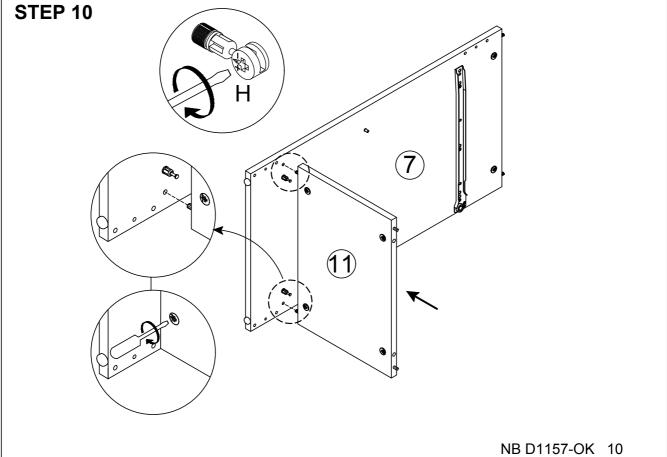

## **Component Panel & Part List**

Please check you have all the panels are listed below.

| 1.  | Pillar Leg-front x1       |
|-----|---------------------------|
| 2.  | Pillar Leg-back x1        |
| 3.  | Support Leg-front x1      |
| 4.  | Support Leg-backx1        |
| 5.  | Support Leg-top left x1   |
| 6.  | Support Leg-bottom leftx1 |
| 7.  | Side Panel-right x1       |
| 8.  | Side Panel-left x1        |
| 9.  | Upper Crossbar x1         |
| 10. | Below Crossbars x2        |
| 11. | Bottom Panel x1           |
| 12. | Top Panelx1               |
| 13. | Drawer Back x1            |
| 14. | Drawer Side-left x1       |
| 15. | Drawer Side-right x1      |
| 16. | Drawer Front x1           |
| 17. | Drawer Base x1            |