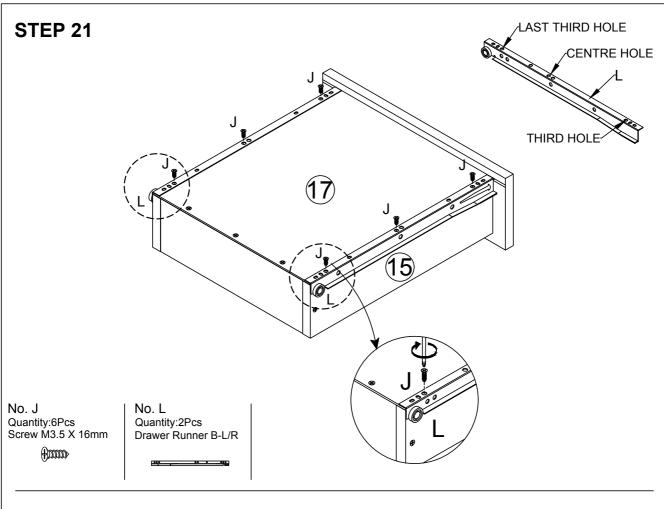

No. J Quantity:6Pcs Screw M3.5 X 16mm

No. K Quantity:2Pcs Drawer Runner A-L/R

No. L Quantity:2Pcs Drawer Runner B-L/R

No. P Quantity:8Pcs Bolt M6 X 50mm