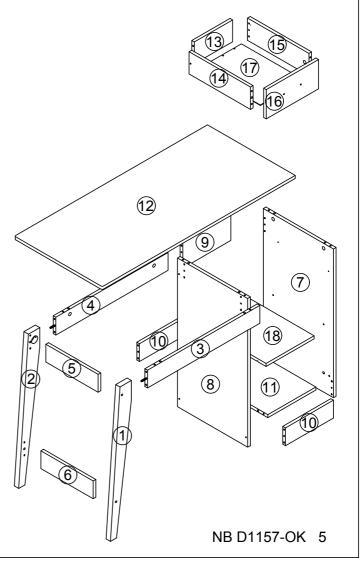

## **Component Panel & Part List**

Please check you have all the panels are listed below.

| 1.  | Pillar Leg-front x1       |
|-----|---------------------------|
| 2.  | Pillar Leg-back x1        |
| 3.  | Support Leg-front x1      |
| 4.  | Support Leg-backx1        |
| 5.  | Support Leg-top left x1   |
| 6.  | Support Leg-bottom leftx1 |
| 7.  | Side Panel-right x1       |
| 8.  | Side Panel-left x1        |
| 9.  | Upper Crossbar x1         |
| 10. | Below Crossbars x2        |
| 11. | Bottom Panel x1           |
| 12. | Top Panelx1               |
| 13. | Drawer Back x1            |
| 14. | Drawer Side-left x1       |
| 15. | Drawer Side-right x1      |
| 16. | Drawer Front x1           |
| 17. | Drawer Base x1            |

18. Shelf Panel ----- x1

No. A Quantity:8Pcs Dowel 6 X 30mm

No. N Quantity:1Pc Spanner

No. O Quantity:2Pcs Flange Nut

NB D1157-OK 9