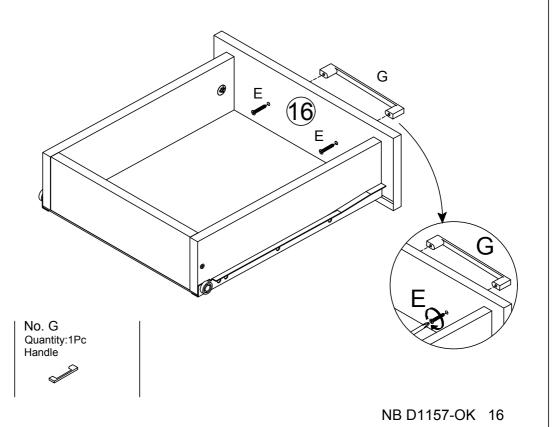

No. D Quantity:2Pcs Screw M4 X 38mm

No. E Quantity:2Pcs Screw M4 X 25mm

No. F Quantity:4Pcs Shelf Support Pin

No. G Quantity:1Pc Handle

No. H Quantity:14Sets Cam Bolt + Cam Nut

No. I Quantity:6Pcs Pvc Glide