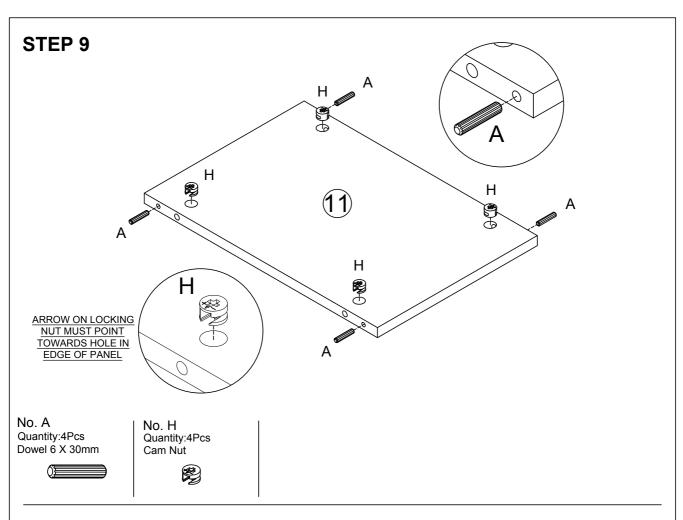

#### **Component Hardware**

Please check you have all the fittings part or tools are listed below.

No. A Quantity:48Pcs Dowel 6 X 30mm

No. B Quantity:4Pcs Bolt M7 X 60mm

No. C Quantity:11Pcs Screw M3.5 X 12mm

No. D Quantity:2Pcs Screw M4 X 38mm

No. E Quantity:2Pcs Screw M4 X 25mm

No. F Quantity:4Pcs Shelf Support Pin

No. G Quantity:1Pc Handle

No. H Quantity:14Sets Cam Bolt + Cam Nut

No. I Quantity:6Pcs Pvc Glide

## **Component Panel & Part List**

Please check you have all the panels are listed below.

| 1.  | Pillar Leg-front x1       |
|-----|---------------------------|
| 2.  | Pillar Leg-back x1        |
| 3.  | Support Leg-front x1      |
| 4.  | Support Leg-backx1        |
| 5.  | Support Leg-top left x1   |
| 6.  | Support Leg-bottom leftx1 |
| 7.  | Side Panel-right x1       |
| 8.  | Side Panel-left x1        |
| 9.  | Upper Crossbar x1         |
| 10. | Below Crossbars x2        |
| 11. | Bottom Panel x1           |
| 12. | Top Panelx1               |
| 13. | Drawer Back x1            |
| 14. | Drawer Side-left x1       |
| 15. | Drawer Side-right x1      |
| 16. | Drawer Front x1           |
| 17. | Drawer Base x1            |