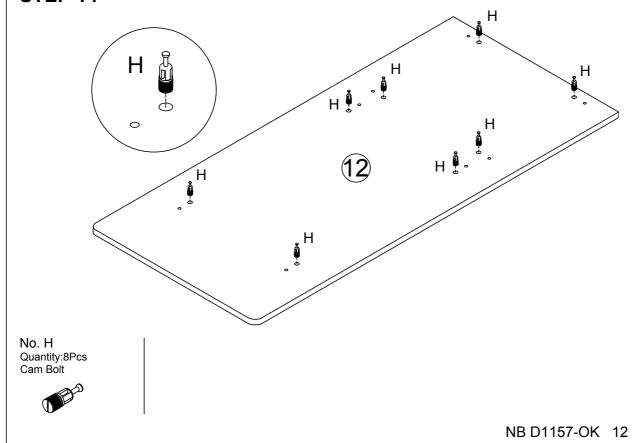

No. D Quantity:2Pcs Screw M4 X 38mm

No. E Quantity:2Pcs Screw M4 X 25mm

No. F Quantity:4Pcs Shelf Support Pin

No. G Quantity:1Pc Handle

No. H Quantity:14Sets Cam Bolt + Cam Nut

No. I Quantity:6Pcs Pvc Glide

## **Component Panel & Part List**

Please check you have all the panels are listed below.

| 1.  | Pillar Leg-front x1       |
|-----|---------------------------|
| 2.  | Pillar Leg-back x1        |
| 3.  | Support Leg-front x1      |
| 4.  | Support Leg-backx1        |
| 5.  | Support Leg-top left x1   |
| 6.  | Support Leg-bottom leftx1 |
| 7.  | Side Panel-right x1       |
| 8.  | Side Panel-left x1        |
| 9.  | Upper Crossbar x1         |
| 10. | Below Crossbars x2        |
| 11. | Bottom Panel x1           |
| 12. | Top Panelx1               |
| 13. | Drawer Back x1            |
| 14. | Drawer Side-left x1       |
| 15. | Drawer Side-right x1      |
| 16. | Drawer Front x1           |
| 17. | Drawer Base x1            |