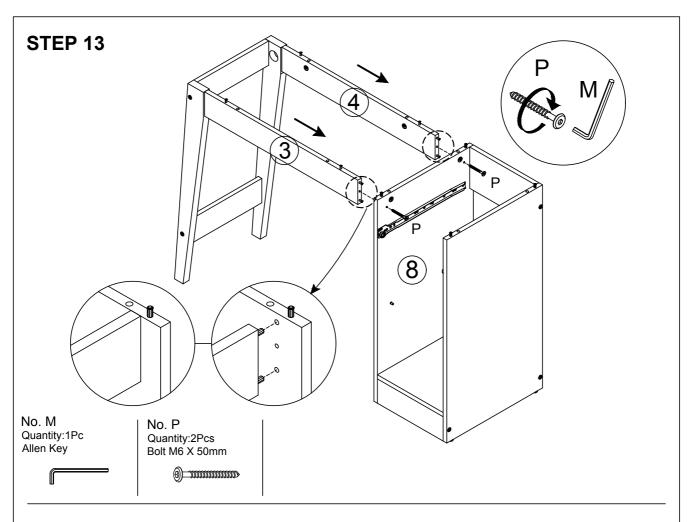

No. J Quantity:6Pcs Screw M3.5 X 16mm

No. K Quantity:2Pcs Drawer Runner A-L/R

No. L Quantity:2Pcs Drawer Runner B-L/R

No. P Quantity:8Pcs Bolt M6 X 50mm

## **Component Panel & Part List**

Please check you have all the panels are listed below.

| 1.  | Pillar Leg-front x1       |
|-----|---------------------------|
| 2.  | Pillar Leg-back x1        |
| 3.  | Support Leg-front x1      |
| 4.  | Support Leg-backx1        |
| 5.  | Support Leg-top left x1   |
| 6.  | Support Leg-bottom leftx1 |
| 7.  | Side Panel-right x1       |
| 8.  | Side Panel-left x1        |
| 9.  | Upper Crossbar x1         |
| 10. | Below Crossbars x2        |
| 11. | Bottom Panel x1           |
| 12. | Top Panelx1               |
| 13. | Drawer Back x1            |
| 14. | Drawer Side-left x1       |
| 15. | Drawer Side-right x1      |
| 16. | Drawer Front x1           |
| 17. | Drawer Base x1            |