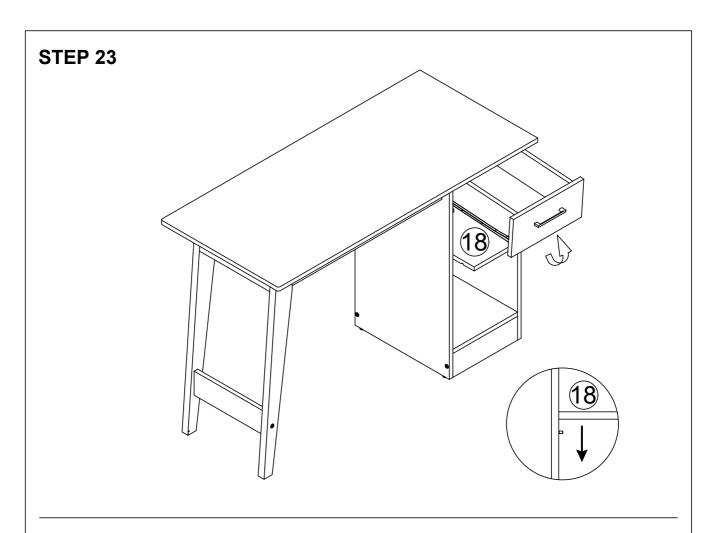

|
| 3.  | Support Leg-front x1      |
| 4.  | Support Leg-backx1        |
| 5.  | Support Leg-top left x1   |
| 6.  | Support Leg-bottom leftx1 |
| 7.  | Side Panel-right x1       |
| 8.  | Side Panel-left x1        |
| 9.  | Upper Crossbar x1         |
| 10. | Below Crossbars x2        |
| 11. | Bottom Panel x1           |
| 12. | Top Panelx1               |
| 13. | Drawer Back x1            |
| 14. | Drawer Side-left x1       |
| 15. | Drawer Side-right x1      |
| 16. | Drawer Front x1           |
| 17. | Drawer Base x1            |

18. Shelf Panel ----- x1









No. A Quantity:8Pcs Dowel 6 X 30mm





No. N Quantity:1Pc Spanner



No. O Quantity:2Pcs Flange Nut









NB D1157-OK 9



















## **STEP 20**

(<del>|</del>)2000>





No. E Quantity:2Pcs Screw M4 X 25mm







NB D1157-OK 17

| lifely.com.au                         |  |
|---------------------------------------|--|
|                                       |  |
|                                       |  |
|                                       |  |
|                                       |  |
|                                       |  |
| Great job. You're done!               |  |
|                                       |  |
|                                       |  |
|                                       |  |
|                                       |  |
| Don't forget to share how it looks in |  |
| your space and tag us on Instagram.   |  |
| @lifelyhome #homewithlifely!          |  |
|                                       |  |
|                                       |  |