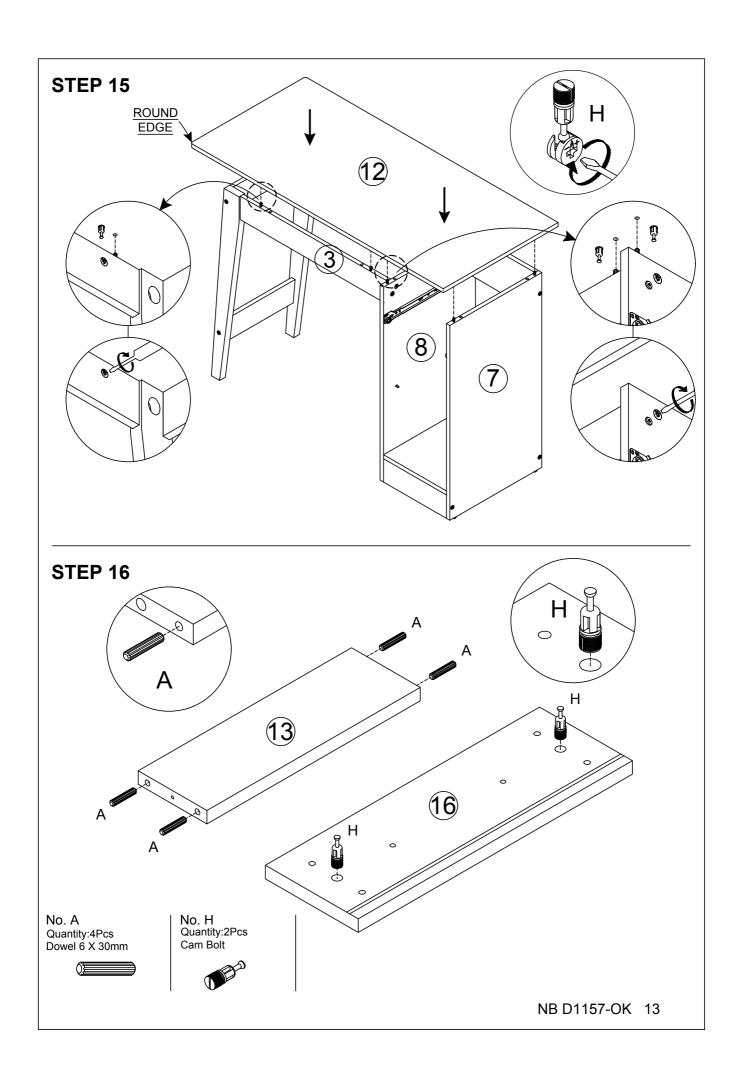

#### **Component Hardware**

Please check you have all the fittings part or tools are listed below.

No. A Quantity:48Pcs Dowel 6 X 30mm

No. B Quantity:4Pcs Bolt M7 X 60mm

No. C Quantity:11Pcs Screw M3.5 X 12mm

No. D Quantity:2Pcs Screw M4 X 38mm

No. E Quantity:2Pcs Screw M4 X 25mm

No. F Quantity:4Pcs Shelf Support Pin

No. G Quantity:1Pc Handle

No. H Quantity:14Sets Cam Bolt + Cam Nut

No. I Quantity:6Pcs Pvc Glide

No. J Quantity:6Pcs Screw M3.5 X 16mm

No. K Quantity:2Pcs Drawer Runner A-L/R

No. L Quantity:2Pcs Drawer Runner B-L/R

No. P Quantity:8Pcs Bolt M6 X 50mm