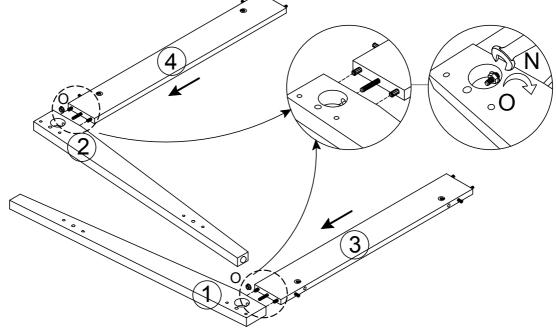

18. Shelf Panel ----- x1

No. A Quantity:8Pcs Dowel 6 X 30mm

No. N Quantity:1Pc Spanner

No. O Quantity:2Pcs Flange Nut

NB D1157-OK 9