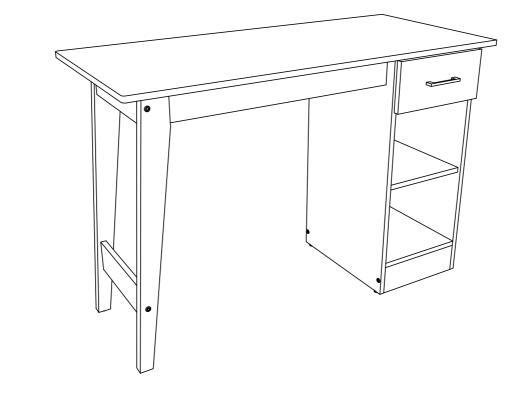

# Lifely\*

Product Code NB D1157-OK DESK

Dimension (W x D x H) 1100x500x755mm

## **Component Panel & Part List**

Please check you have all the panels are listed below.

| 1.  | Pillar Leg-front x1       |
|-----|---------------------------|
| 2.  | Pillar Leg-back x1        |
| 3.  | Support Leg-front x1      |
| 4.  | Support Leg-backx1        |
| 5.  | Support Leg-top left x1   |
| 6.  | Support Leg-bottom leftx1 |
| 7.  | Side Panel-right x1       |
| 8.  | Side Panel-left x1        |
| 9.  | Upper Crossbar x1         |
| 10. | Below Crossbars x2        |
| 11. | Bottom Panel x1           |
| 12. | Top Panelx1               |
| 13. | Drawer Back x1            |
| 14. | Drawer Side-left x1       |
| 15. | Drawer Side-right x1      |
| 16. | Drawer Front x1           |
| 17. | Drawer Base x1            |