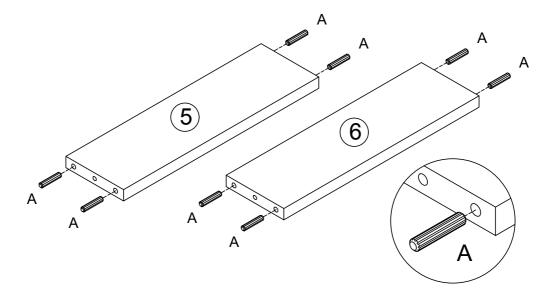

#### **Component Hardware**

Please check you have all the fittings part or tools are listed below.

No. A Quantity:48Pcs Dowel 6 X 30mm

No. B Quantity:4Pcs Bolt M7 X 60mm

No. C Quantity:11Pcs Screw M3.5 X 12mm