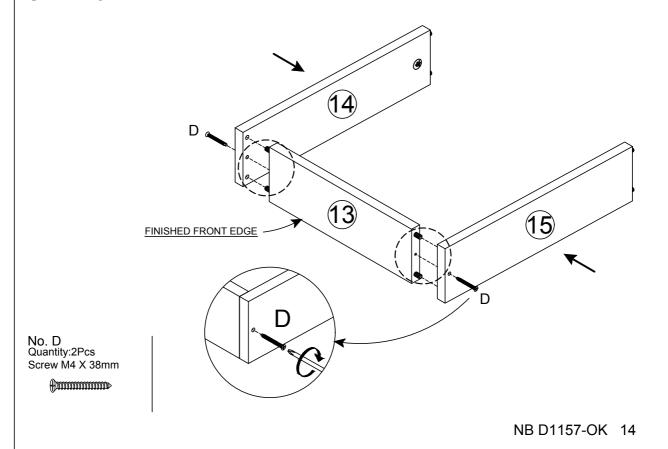

No. D Quantity:2Pcs Screw M4 X 38mm

No. E Quantity:2Pcs Screw M4 X 25mm

No. F Quantity:4Pcs Shelf Support Pin

No. G Quantity:1Pc Handle

No. H Quantity:14Sets Cam Bolt + Cam Nut

No. I Quantity:6Pcs Pvc Glide