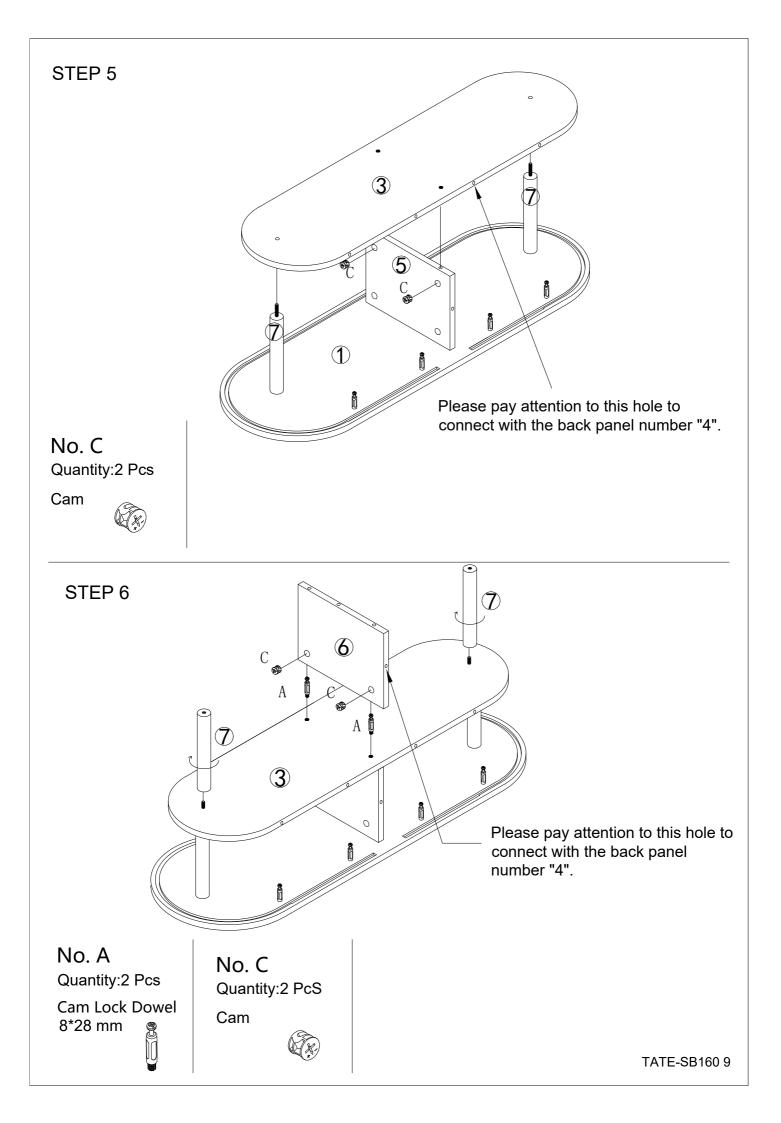

#### CAM LOCK

When fitting cam lock, ensure starting position is correct before you insert connecting quickfit.

Quickfit head should be in the centre of the cam lock when the two panels are joined.

Cam lock should be inserted before quickfit.

Turn cam lock clockwise to tighten.