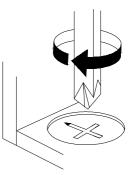

. "You' re so good looking"

This 13-step assembly should take around 70 minutes with an Allen Key - or 50 minutes with and electric drill. Godspeed.

Designed for everyday

# **Before Assembly**

#### Tips Before Your Start:

- Remove all wrapping material, including staples & packing straps before you start to assemble.
- DO NOT tighten all screws and bolts until completely assembled.
- Keep all hardware parts out of reach of children.

### QUICKFIT



Tighten quickfit until shoulder is flush with panel. Do not overtighten or undertighten.

#### CAM LOCK



When fitting cam lock, ensure starting position is correct before you insert connecting quickfit.

Quickfit head should be in the centre of the cam lock when the two panels are joined.

Cam lock should be inserted before quickfit.





Turn cam lock clockwise to tighten.

#### Hardware is in box 1

# Please check you have all the fittings part or tools are listed in below.

No. A No. B No. C No. D No. E Quantity:12Pcs Quantity:10Pcs Quantity:2Pcs Quantity:10Pcs Quantity:2Pcs Full Thread Screw Full Thread Screw Cam Lock Dowel Cam Screw Screw M6\*50mm 8\*28mm ODE φ15 M6\*55mm M6\*35mm No. F No. G No. H No. I No. J Quantity:1Pc Quantity:6Pcs Quantity:3Pcs Quantity:2Pcs Quantity:2Pcs Ŋ Allen Key Assembly Assistor Dowel Screw Handle 4# 8\*30mm M6\*35mm 200\*20mm No. K No. M No. N No. L Quantity:4Pcs Quantity:14Pcs Quantity:4Pcs Quantity:1Set Screw Sticker Foot Pad Anti-falling Parts 4\*14 φ20 φ20 800 800 17

Component Panels & part List Please check you have all the panels are listed below.

| 1.  | Top Panel             |