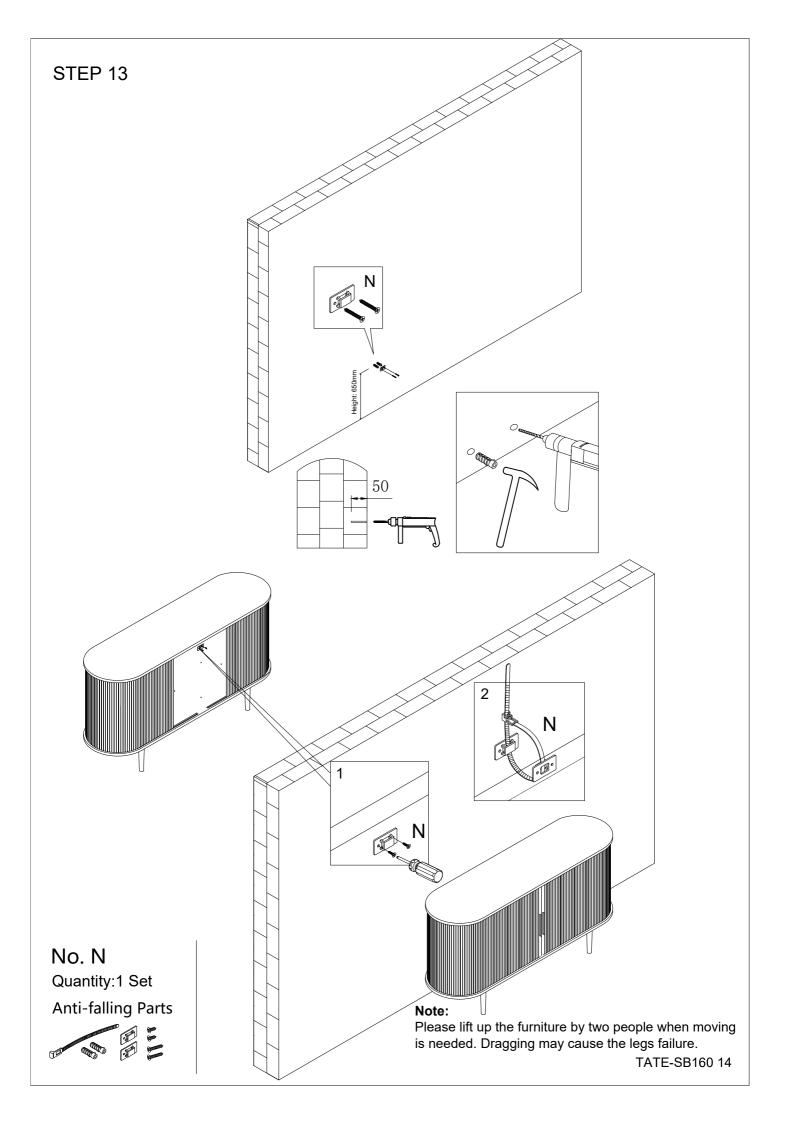

# Please check you have all the fittings part or tools are listed in below.

No. A No. B No. C No. D No. E Quantity:12Pcs Quantity:10Pcs Quantity:2Pcs Quantity:10Pcs Quantity:2Pcs Full Thread Screw Full Thread Screw Cam Lock Dowel Cam Screw Screw M6\*50mm 8\*28mm ODE φ15 M6\*55mm M6\*35mm No. F No. G No. H No. I No. J Quantity:1Pc Quantity:6Pcs Quantity:3Pcs Quantity:2Pcs Quantity:2Pcs Ŋ Allen Key Assembly Assistor Dowel Screw Handle 4# 8\*30mm M6\*35mm 200\*20mm No. K No. M No. N No. L Quantity:4Pcs Quantity:14Pcs Quantity:4Pcs Quantity:1Set Screw Sticker Foot Pad Anti-falling Parts 4\*14 φ20 φ20 800 800 17