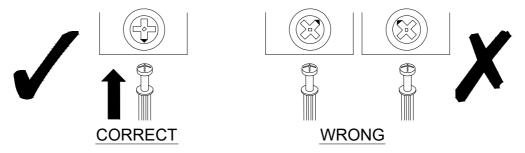

#### Tips Before Your Start:

- Remove all wrapping material, including staples & packing straps before you start to assemble.
- DO NOT tighten all screws and bolts until completely assembled.
- Keep all hardware parts out of reach of children.