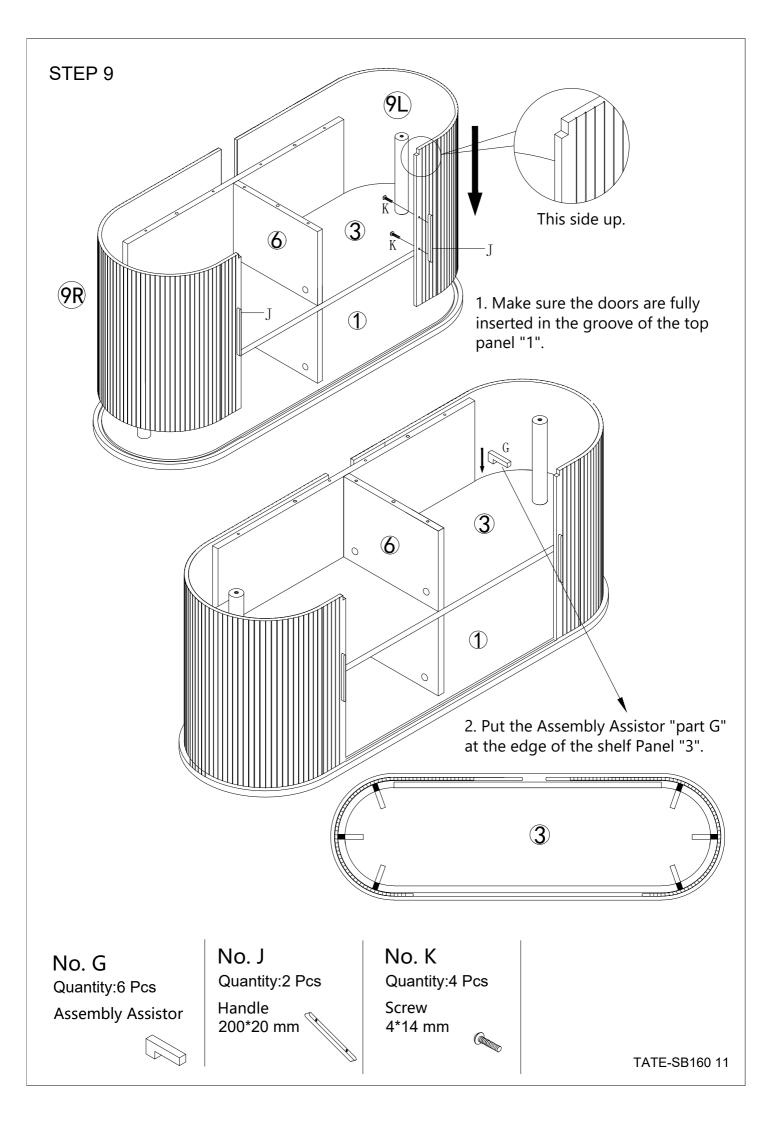

Component Panels & part List Please check you have all the panels are listed below.

| 1.  | Top Panel             | x1 | CTN 2/2 |
|-----|-----------------------|----|---------|
| 2.  | Bottom Panel          | x1 | CTN 2/2 |
| 3.  | Shelf                 | x1 | CTN 2/2 |
| 4.  | Back Panel            | x1 | CTN 1/2 |
| 5.  | Division Panel_up ——— | x1 | CTN 1/2 |
| 6.  | Division Panel_down   | x1 | CTN 1/2 |
| 7.  | Supporting Pillar     | x4 | CTN 1/2 |
| 8.  | Leg                   | x4 | CTN 1/2 |
| 9L. | Tambor Door_left      | x1 | CTN 1/2 |

9R. Tambor Door\_right — x1 CTN 1/2

No. E

Screw

TATE-SB160 12