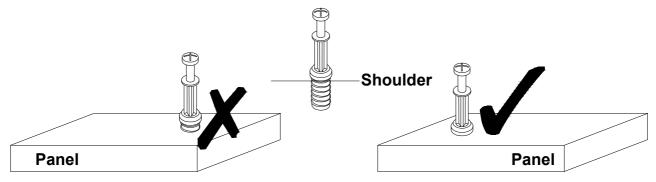

### QUICKFIT

Tighten quickfit until shoulder is flush with panel. Do not overtighten or undertighten.