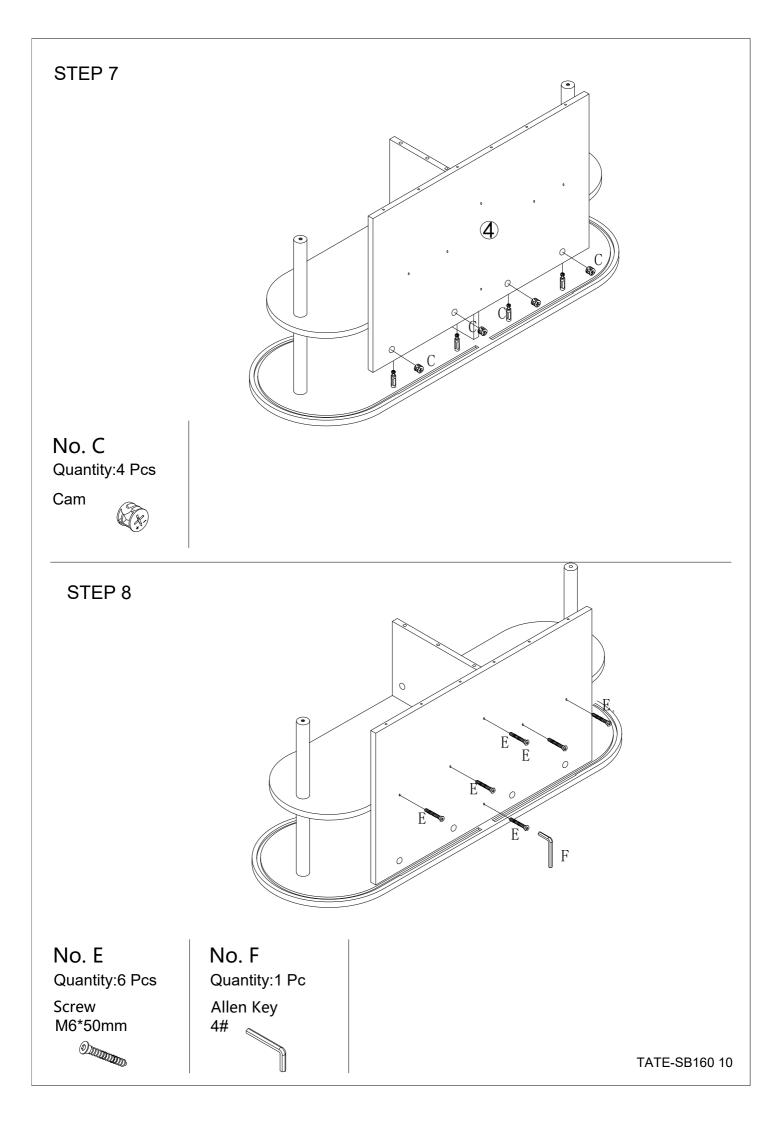

#### CAM LOCK

When fitting cam lock, ensure starting position is correct before you insert connecting quickfit.

Quickfit head should be in the centre of the cam lock when the two panels are joined.

Cam lock should be inserted before quickfit.

Turn cam lock clockwise to tighten.