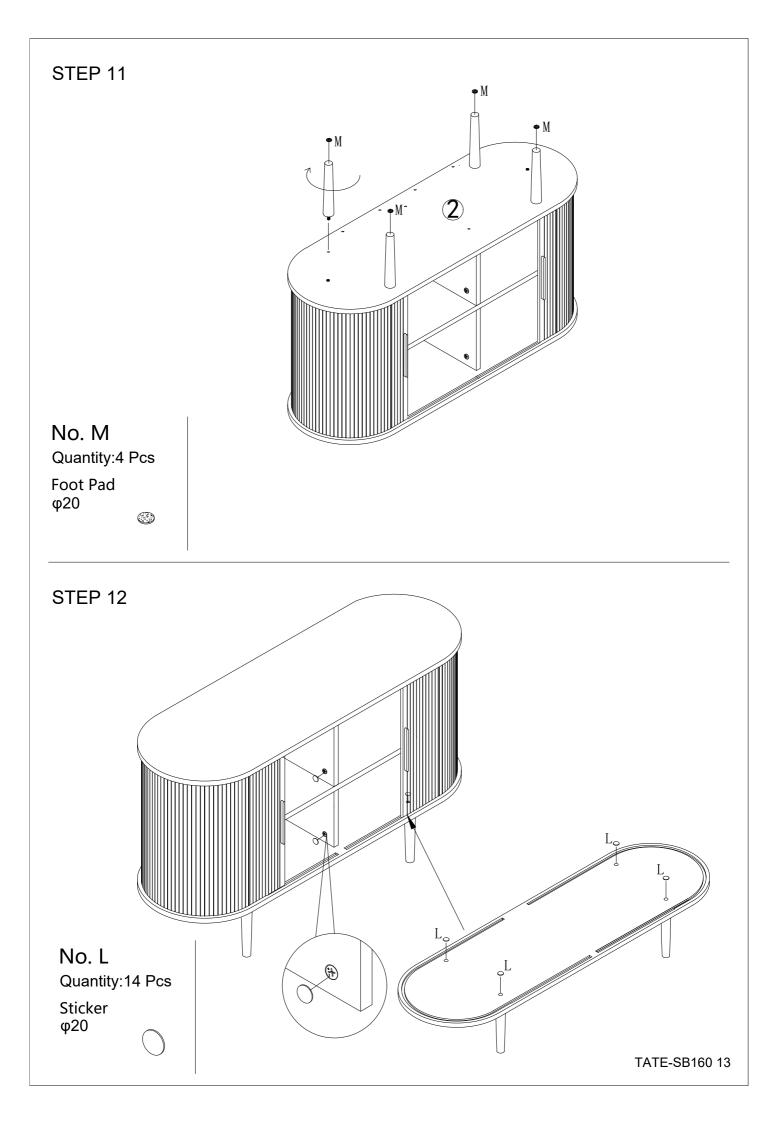

# Please check you have all the fittings part or tools are listed in below.

No. A No. B No. C No. D No. E Quantity:12Pcs Quantity:10Pcs Quantity:2Pcs Quantity:10Pcs Quantity:2Pcs Full Thread Screw Full Thread Screw Cam Lock Dowel Cam Screw Screw M6\*50mm 8\*28mm ODE φ15 M6\*55mm M6\*35mm No. F No. G No. H No. I No. J Quantity:1Pc Quantity:6Pcs Quantity:3Pcs Quantity:2Pcs Quantity:2Pcs Ŋ Allen Key Assembly Assistor Dowel Screw Handle 4# 8\*30mm M6\*35mm 200\*20mm No. K No. M No. N No. L Quantity:4Pcs Quantity:14Pcs Quantity:4Pcs Quantity:1Set Screw Sticker Foot Pad Anti-falling Parts 4\*14 φ20 φ20 800 800 17