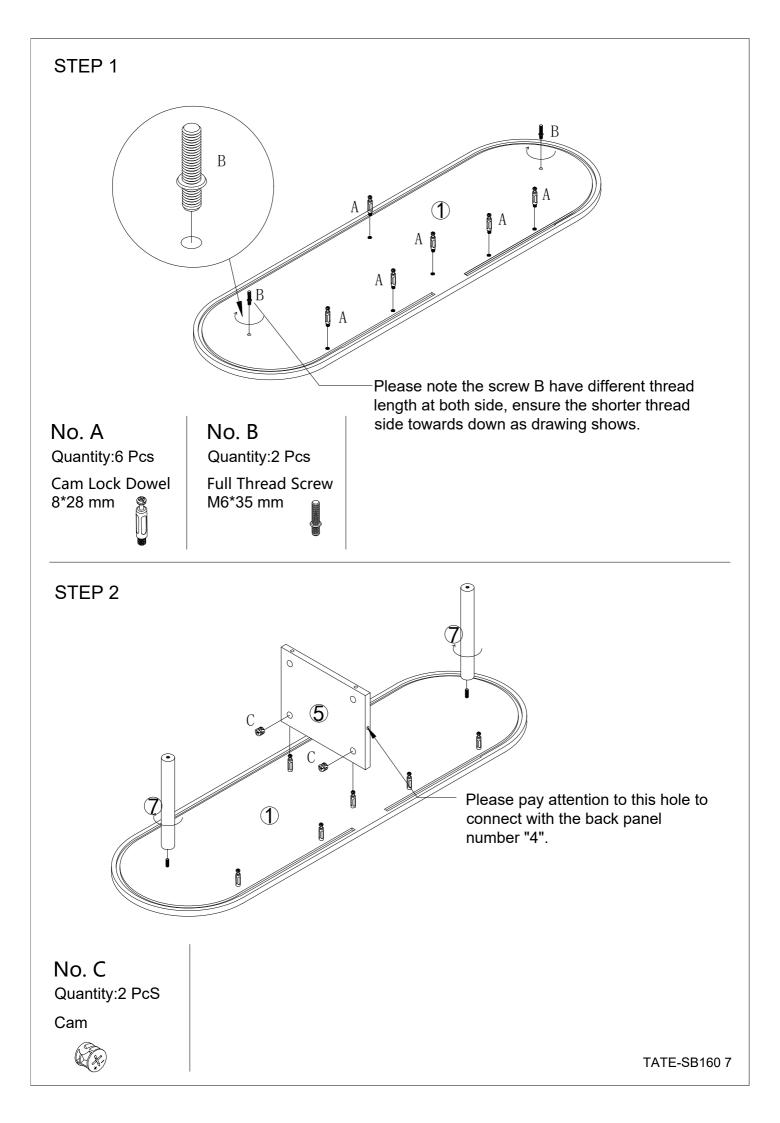

#### Tips Before Your Start:

- Remove all wrapping material, including staples & packing straps before you start to assemble.
- DO NOT tighten all screws and bolts until completely assembled.
- Keep all hardware parts out of reach of children.

#### CAM LOCK

When fitting cam lock, ensure starting position is correct before you insert connecting quickfit.

Quickfit head should be in the centre of the cam lock when the two panels are joined.

Cam lock should be inserted before quickfit.