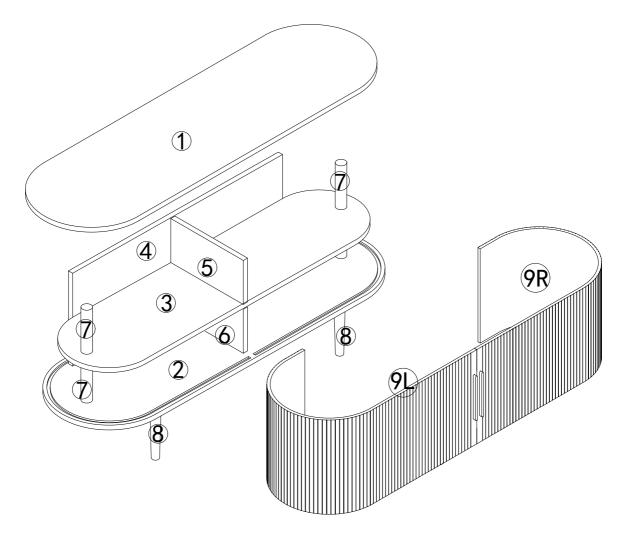

Component Panels & part List Please check you have all the panels are listed below.

| 1.  | Top Panel             | x1 | CTN 2/2 |
|-----|-----------------------|----|---------|
| 2.  | Bottom Panel          | x1 | CTN 2/2 |
| 3.  | Shelf                 | x1 | CTN 2/2 |
| 4.  | Back Panel            | x1 | CTN 1/2 |
| 5.  | Division Panel_up ——— | x1 | CTN 1/2 |
| 6.  | Division Panel_down   | x1 | CTN 1/2 |
| 7.  | Supporting Pillar     | x4 | CTN 1/2 |
| 8.  | Leg                   | x4 | CTN 1/2 |
| 9L. | Tambor Door_left      | x1 | CTN 1/2 |

9R. Tambor Door\_right — x1 CTN 1/2

No. E

Screw

TATE-SB160 12