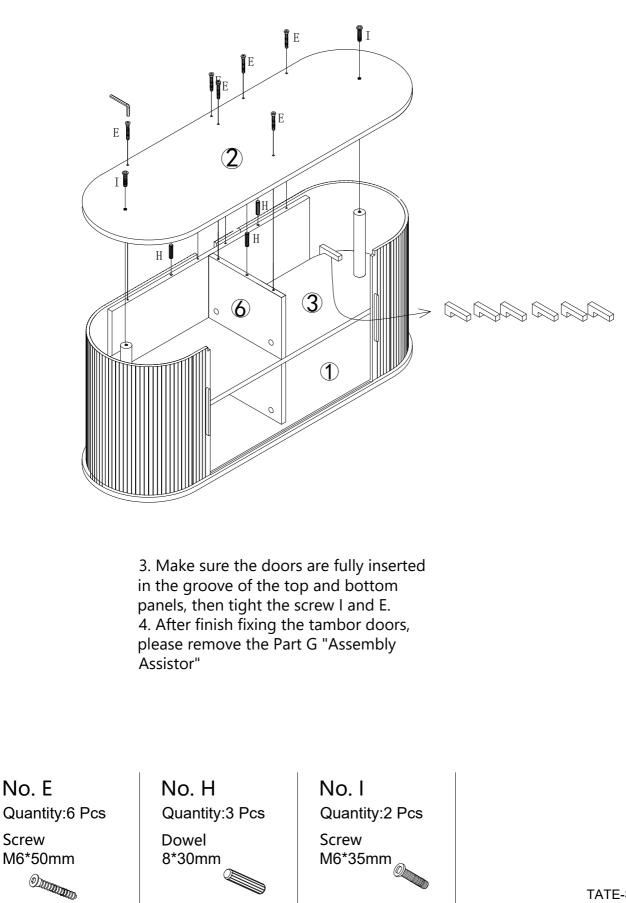

Component Panels & part List Please check you have all the panels are listed below.

| 1.  | Top Panel             | x1 | CTN 2/2 |
|-----|-----------------------|----|---------|
| 2.  | Bottom Panel          | x1 | CTN 2/2 |
| 3.  | Shelf                 | x1 | CTN 2/2 |
| 4.  | Back Panel            | x1 | CTN 1/2 |
| 5.  | Division Panel_up ——— | x1 | CTN 1/2 |
| 6.  | Division Panel_down   | x1 | CTN 1/2 |
| 7.  | Supporting Pillar     | x4 | CTN 1/2 |
| 8.  | Leg                   | x4 | CTN 1/2 |
| 9L. | Tambor Door_left      | x1 | CTN 1/2 |

9R. Tambor Door\_right — x1 CTN 1/2

No. E

Screw

TATE-SB160 12