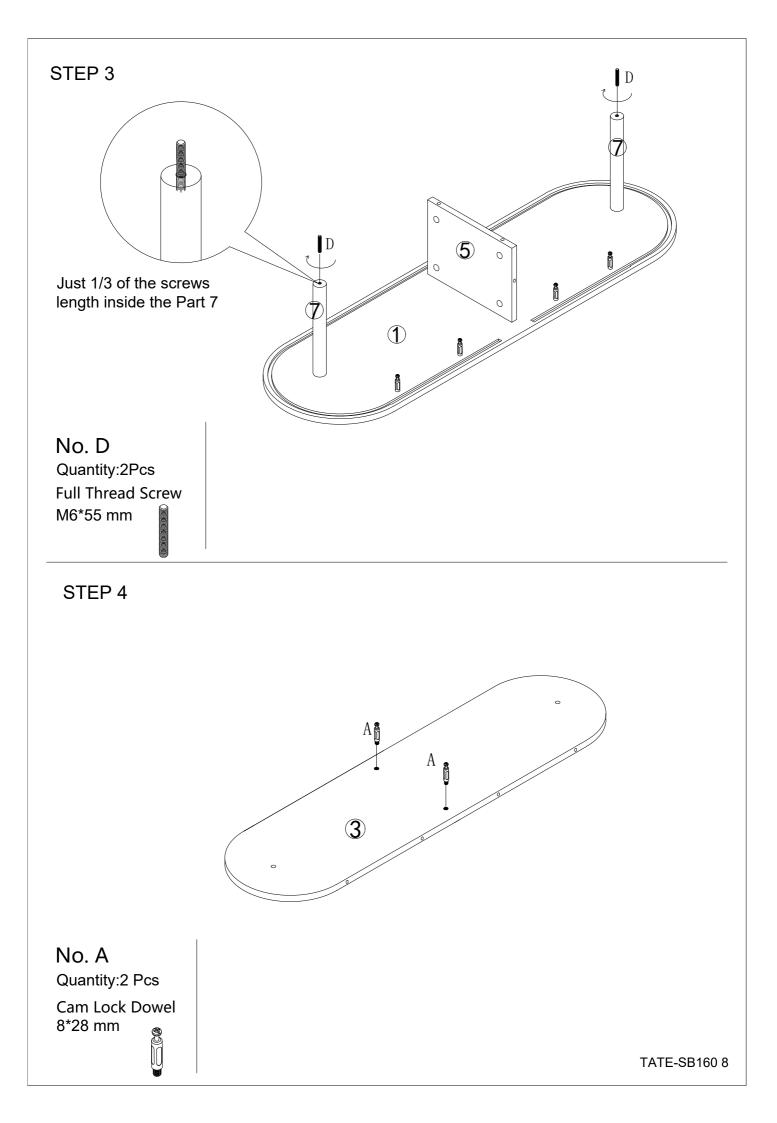

#### Tips Before Your Start:

- Remove all wrapping material, including staples & packing straps before you start to assemble.
- DO NOT tighten all screws and bolts until completely assembled.
- Keep all hardware parts out of reach of children.

#### CAM LOCK

When fitting cam lock, ensure starting position is correct before you insert connecting quickfit.

Quickfit head should be in the centre of the cam lock when the two panels are joined.

Cam lock should be inserted before quickfit.