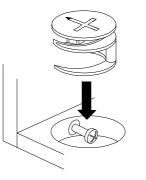

#### CAM LOCK

When fitting cam lock, ensure starting position is correct before you insert connecting quickfit.

Quickfit head should be in the centre of the cam lock when the two panels are joined.

Cam lock should be inserted before quickfit.

Turn cam lock clockwise to tighten.