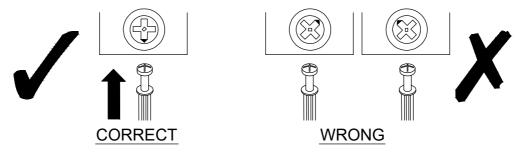

## Tips Before Your Start:

- Remove all wrapping material, including staples & packing straps before you start to assemble.
- DO NOT tighten all screws and bolts until completely assembled.
- Keep all hardware parts out of reach of children.