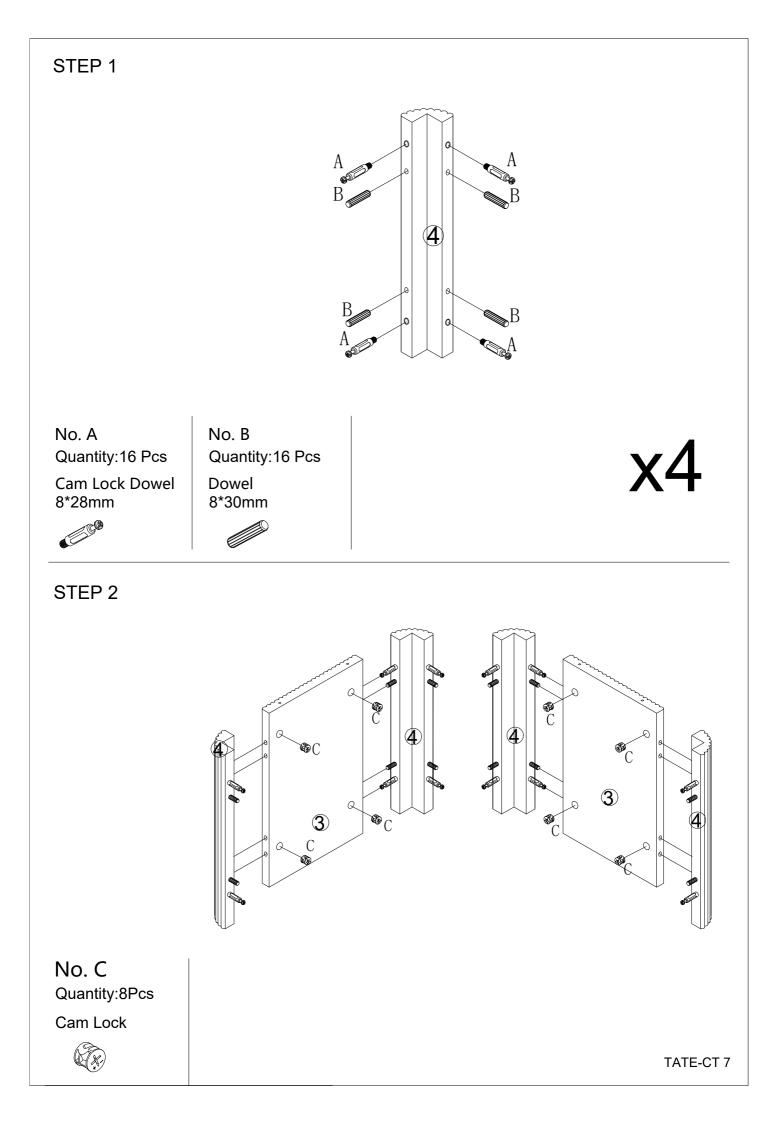

#### Component Hardware

Please check you have all the fittings part or tools are listed in below.

No. A Quantity:24Pcs Cam Lock Dowel 8\*28mm

No. F Quantity:4Pcs Foot Pad φ20 No. B Quantity:24Pcs Dowel 8\*30mm

No. D Quantity:8Pcs Screw M6\*50 No. E Quantity:1Pc Allen Key 4# Component Panels & part List Please check you have all the panels are listed below.

- 1. Table Top \_\_\_\_\_ x1
- 2. Bottom Panel of Base x1
- 3. Side Panel of Base x4
- 4. Corner Rail of Base x4