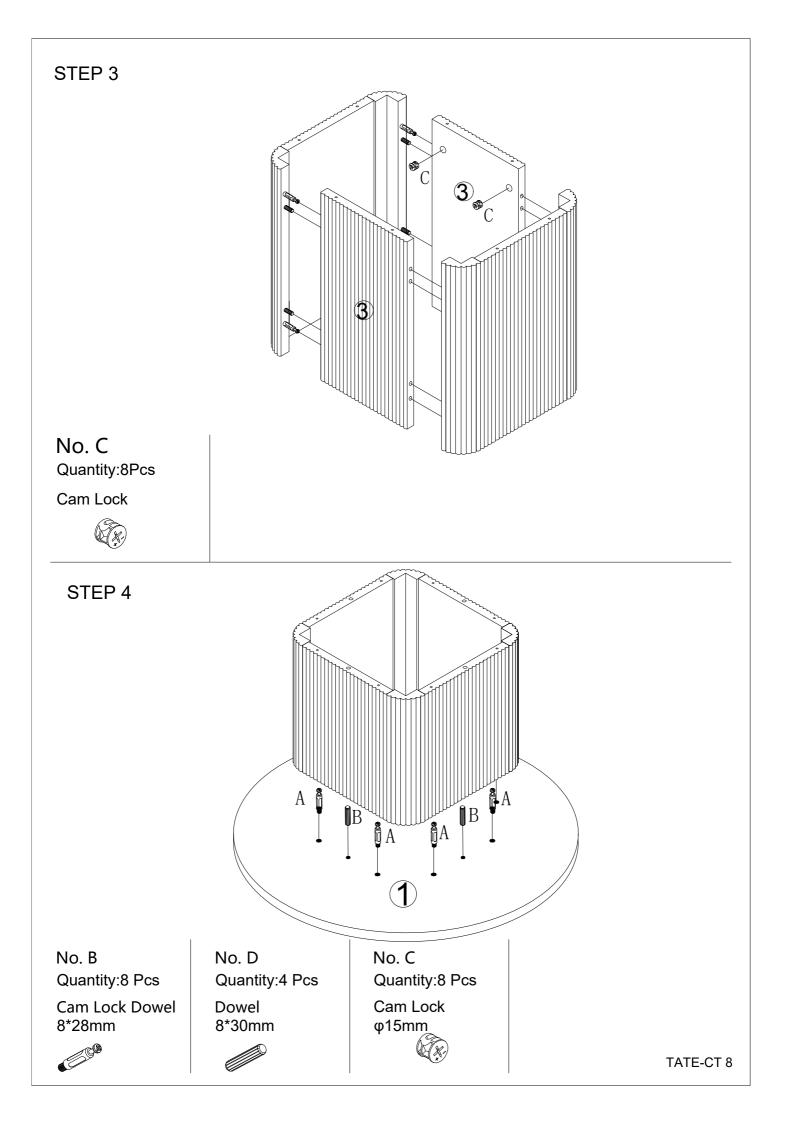

#### Component Hardware

Please check you have all the fittings part or tools are listed in below.

No. A Quantity:24Pcs Cam Lock Dowel 8\*28mm

No. F Quantity:4Pcs Foot Pad φ20 No. B Quantity:24Pcs Dowel 8\*30mm

No. D Quantity:8Pcs Screw M6\*50 No. E Quantity:1Pc Allen Key 4# Component Panels & part List Please check you have all the panels are listed below.

- 1. Table Top \_\_\_\_\_ x1
- 2. Bottom Panel of Base x1
- 3. Side Panel of Base x4
- 4. Corner Rail of Base x4