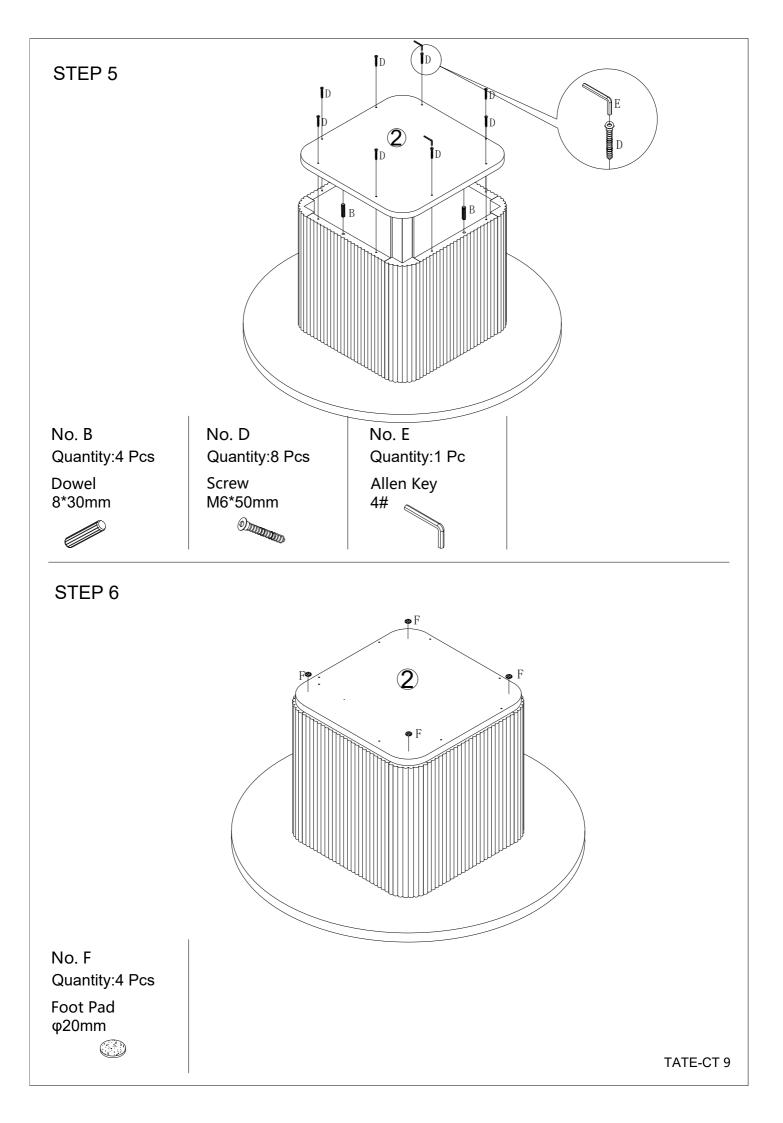

#### Component Hardware

Please check you have all the fittings part or tools are listed in below.

No. A Quantity:24Pcs Cam Lock Dowel 8\*28mm

No. F Quantity:4Pcs Foot Pad φ20 No. B Quantity:24Pcs Dowel 8\*30mm

No. D Quantity:8Pcs Screw M6\*50 No. E Quantity:1Pc Allen Key 4# Component Panels & part List Please check you have all the panels are listed below.

- 1. Table Top \_\_\_\_\_ x1
- 2. Bottom Panel of Base x1
- 3. Side Panel of Base x4
- 4. Corner Rail of Base x4