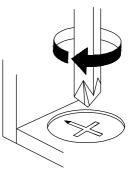

## CAM LOCK

When fitting cam lock, ensure starting position is correct before you insert connecting quickfit.

Quickfit head should be in the centre of the cam lock when the two panels are joined.

Cam lock should be inserted before quickfit.

Turn cam lock clockwise to tighten.