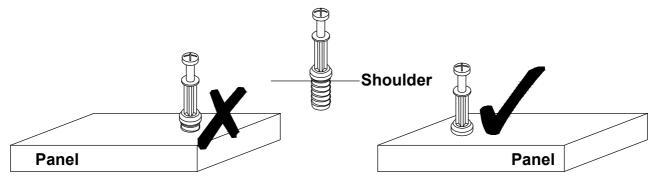

## QUICKFIT

Tighten quickfit until shoulder is flush with panel. Do not overtighten or undertighten.