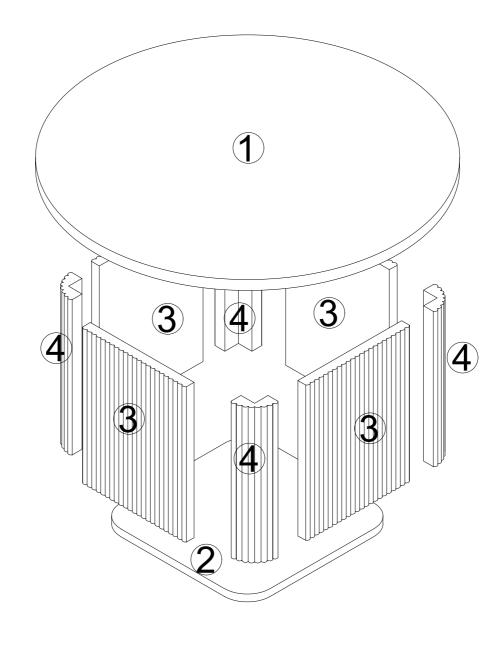

No. D Quantity:8Pcs Screw M6\*50 No. E Quantity:1Pc Allen Key 4# Component Panels & part List Please check you have all the panels are listed below.

- 1. Table Top \_\_\_\_\_ x1
- 2. Bottom Panel of Base x1
- 3. Side Panel of Base x4
- 4. Corner Rail of Base x4