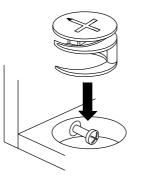

## CAM LOCK

When fitting cam lock, ensure starting position is correct before you insert connecting quickfit.

Quickfit head should be in the centre of the cam lock when the two panels are joined.

Cam lock should be inserted before quickfit.

Turn cam lock clockwise to tighten.