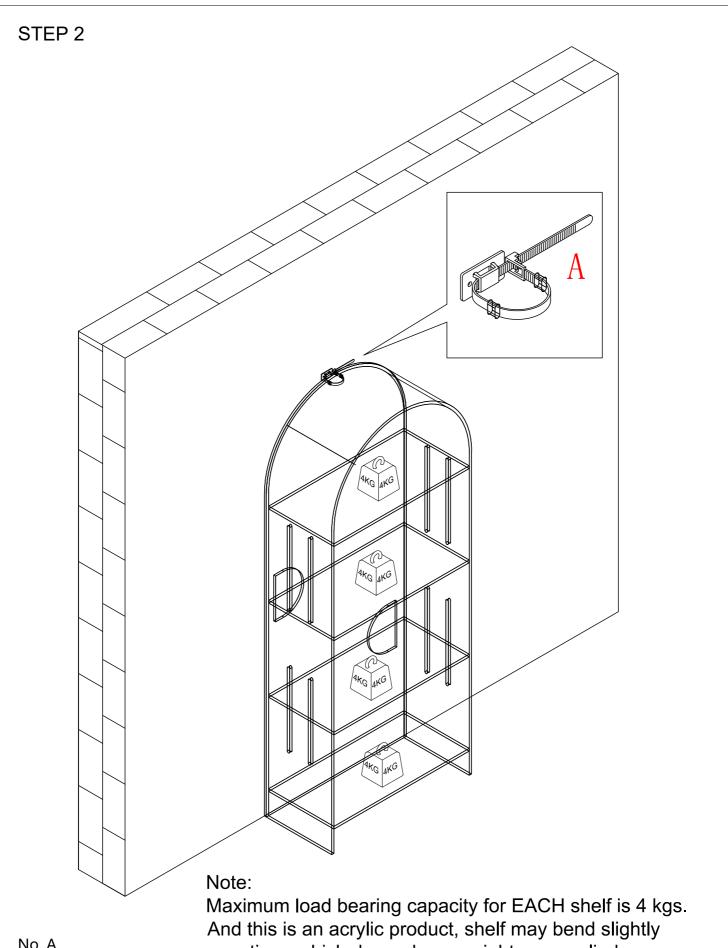

#### STEP 1

No. A Quantity:1 Sets Anti-falling Parts

No. A Quantity:1 Sets Anti-falling Parts over time, which depends on weight you applied.

JAX-DS-ABR 6