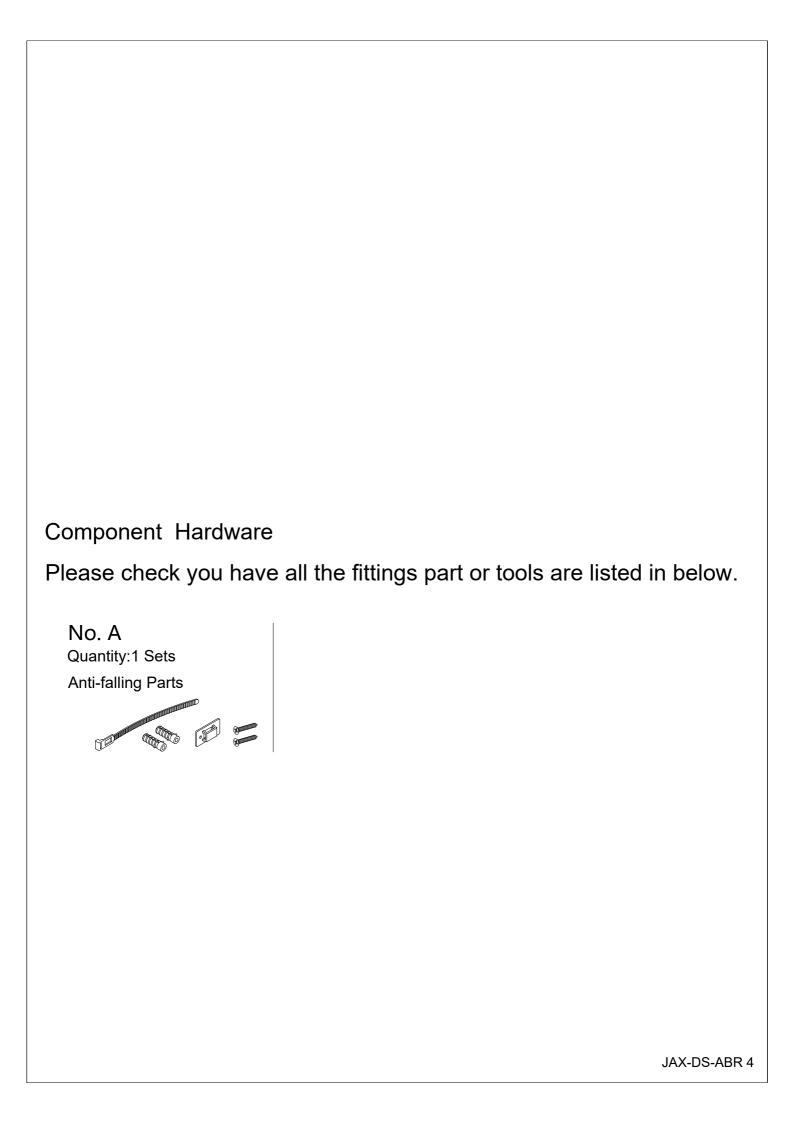

#### STEP 1

No. A Quantity:1 Sets Anti-falling Parts

No. A Quantity:1 Sets Anti-falling Parts over time, which depends on weight you applied.

JAX-DS-ABR 6