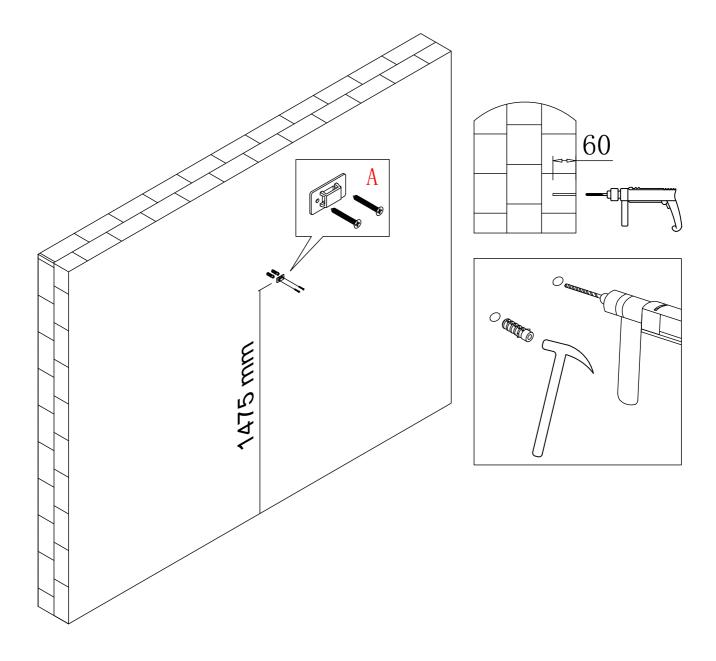

#### STEP 1

No. A Quantity:1 Sets Anti-falling Parts

No. A Quantity:1 Sets Anti-falling Parts over time, which depends on weight you applied.

JAX-DS-ABR 6