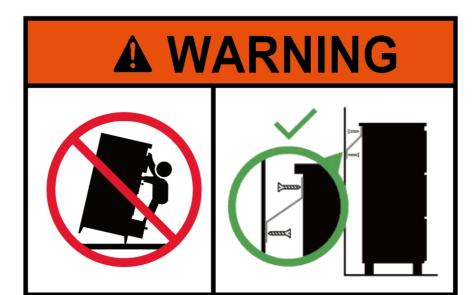

#### STEP 1

No. A Quantity:1 Sets Anti-falling Parts

No. A Quantity:1 Sets Anti-falling Parts over time, which depends on weight you applied.

JAX-DS-ABR 6

## Children have died from furniture tipover.

- ALWAYS secure this furniture with an anchor device.
- NEVER allow children to stand, climb or hang on drawers, doors, or shelves.
- ALWAYS secure your television with an anchor device.

This is a permanent label! Do not remove!