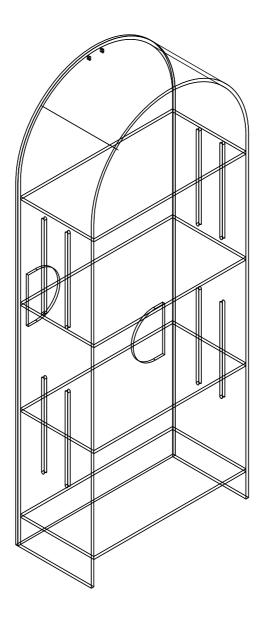

# Lifely\*

Product Code
JAX-DS-ABR Display Cabinet
Dimensions(W x D x H)
600\*280\*1500mm