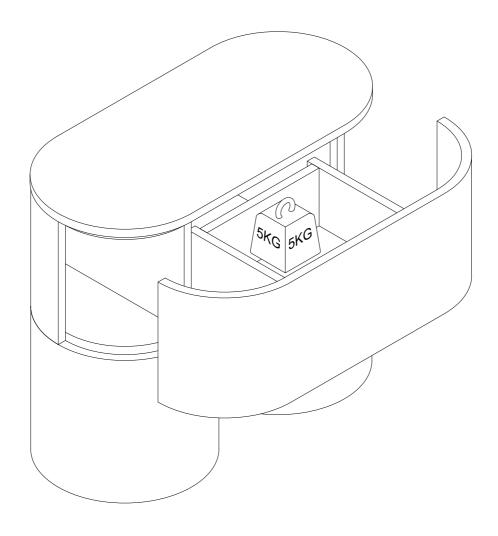

Lay a soft matt down to protect the furniture piece before and during assembly.

Note: Drawer maximum load 5KGS