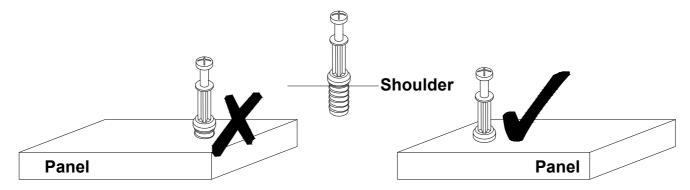

#### **QUICKFIT**

Tighten quickfit until shoulder is flush with panel. Do not overtighten or undertighten.