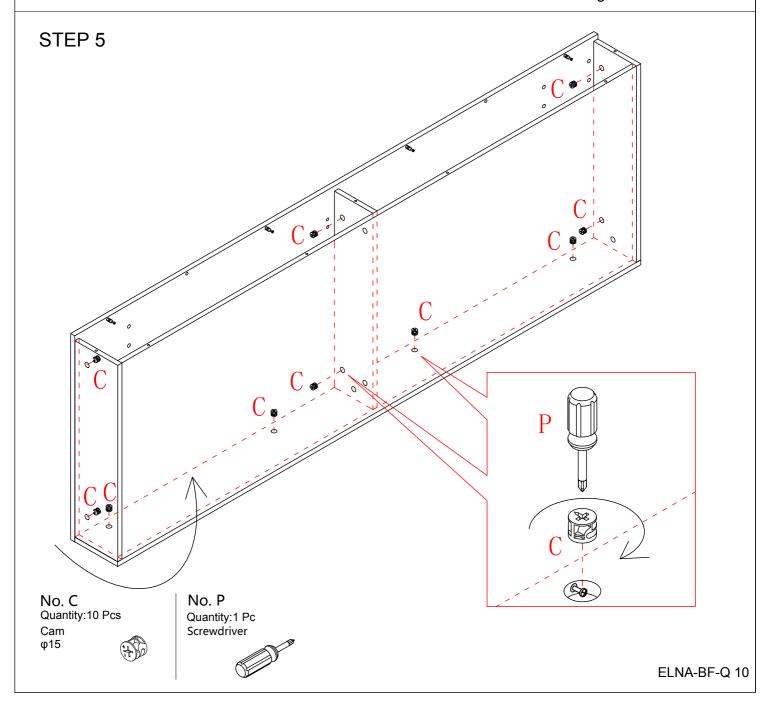

#### **CAM LOCK**

When fitting cam lock, ensure starting position is correct before you insert connecting quickfit.

Quickfit head should be in the centre of the cam lock when the two panels are joined.

Cam lock should be inserted before quickfit.

Turn cam lock clockwise to tighten.