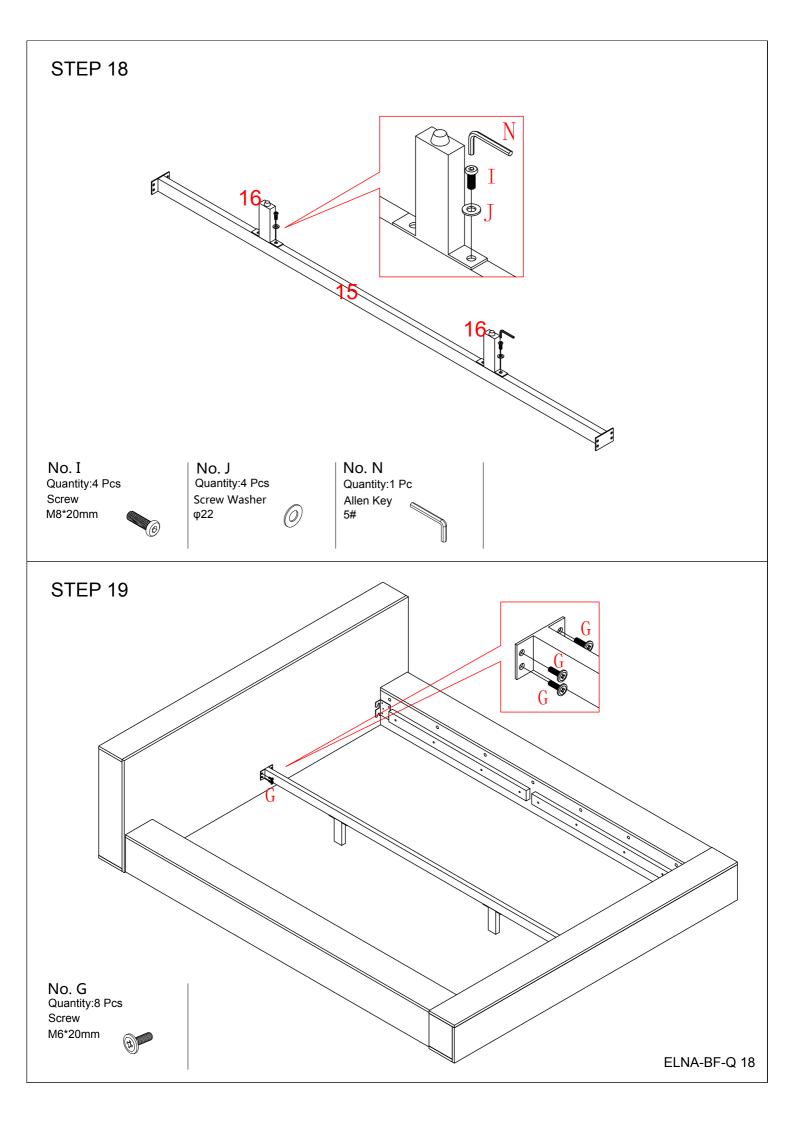

Quickfit head should be in the centre of the cam lock when the two panels are joined.

Cam lock should be inserted before quickfit.

Turn cam lock clockwise to tighten.

Allen Key

ELNA-BF-Q 14

5#

Screw

M8\*20mm

Screw Washer

φ22