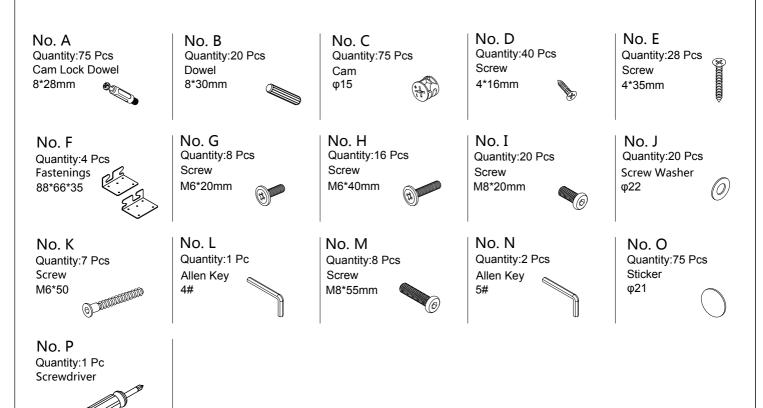

#### Hardware is in box 1

Please check you have all the fittings part or tools are listed in below.