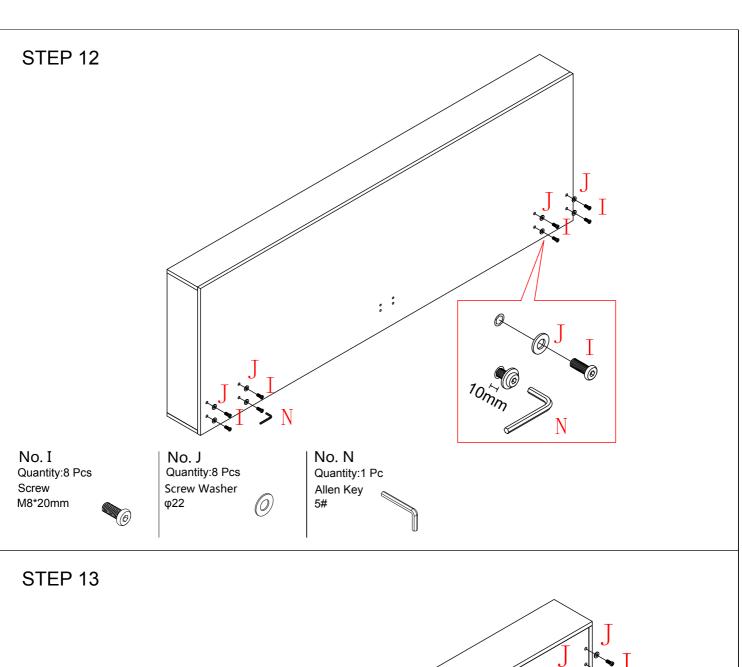

Quickfit head should be in the centre of the cam lock when the two panels are joined.

Cam lock should be inserted before quickfit.

Turn cam lock clockwise to tighten.

Allen Key

ELNA-BF-Q 14

5#

Screw

M8\*20mm

Screw Washer

φ22