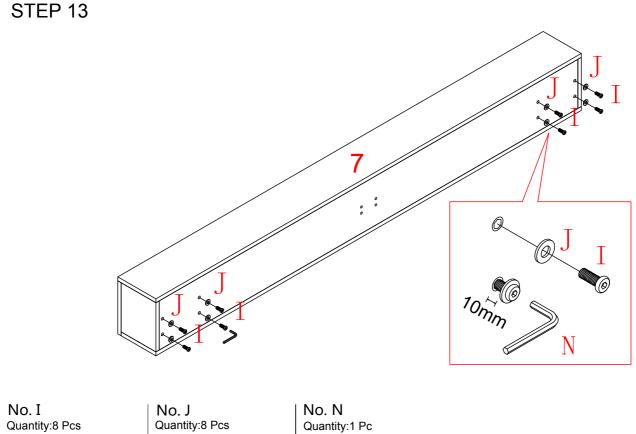

Quickfit head should be in the centre of the cam lock when the two panels are joined.

Cam lock should be inserted before quickfit.

Turn cam lock clockwise to tighten.

Allen Key

ELNA-BF-Q 14

5#

Screw

M8\*20mm

Screw Washer

φ22