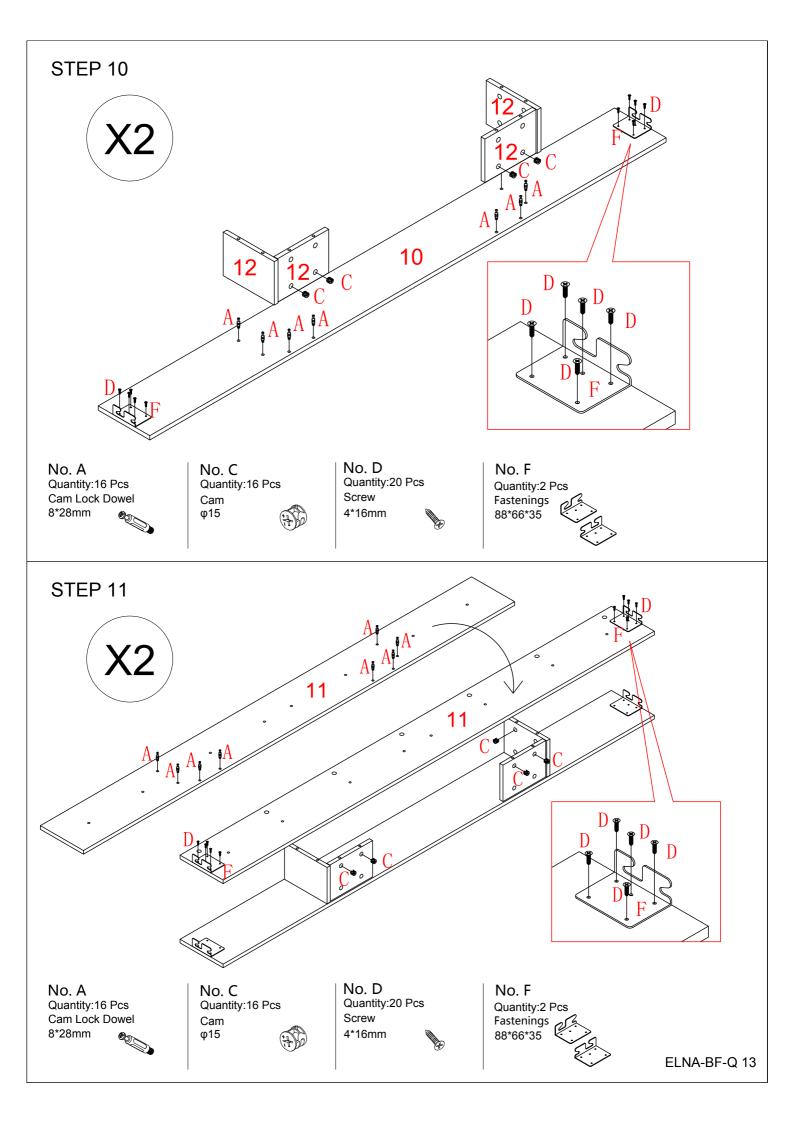

ONNECTING BOARD x8 | CTN 2/4 |
| 13. SUPPORT BRACE x4             | CTN 1/4 |
| 14. BED SLAT x14                 | CTN 2/4 |
| 15. CENTRE BAR x1                | CTN 1/4 |
| 16. MIDDLE LEG x2                | CTN 1/4 |



## STEP 1 No. A Quantity:2 Pcs Cam Lock Dowel 8\*28mm No. C Quantity:2 Pcs Cam φ15 STEP 2 No. A Quantity:4 Pcs No. C Quantity:4 Pcs Cam Lock Dowel Cam 8\*28mm φ15

#### STEP 3



No. A Quantity:7 Pcs Cam Lock Dowel 8\*28mm No. B Quantity:2 Pcs Dowel 8\*30mm



No. C Quantity:7 Pcs Cam φ15







When fitting cam lock, ensure starting position is correct before you insert connecting quickfit.

Quickfit head should be in the centre of the cam lock when the two panels are joined.

Cam lock should be inserted before quickfit.



Turn cam lock clockwise to tighten.

















Allen Key

ELNA-BF-Q 14

5#

Screw

M8\*20mm

Screw Washer

φ22



## STEP 16 No. A Quantity:14 Pcs No. B No. C No. O Quantity:14 Pcs Quantity:14 Pcs Quantity:14 Pcs Cam Lock Dowel Dowel Sticker Cam 8\*28mm 8\*30mm φ15 φ21 ELNA-BF-Q 16

# **STEP 17** No. H Quantity:16 Pcs Screw M6\*40mm ELNA-BF-Q 17



#### STEP 20



No. E Quantity:28 Pcs Screw 4\*35mm