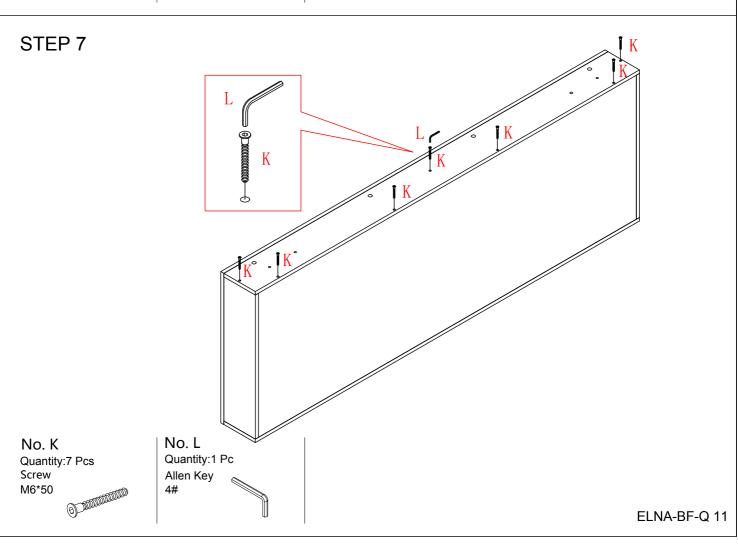

#### **QUICKFIT**

Tighten quickfit until shoulder is flush with panel. Do not overtighten or undertighten.