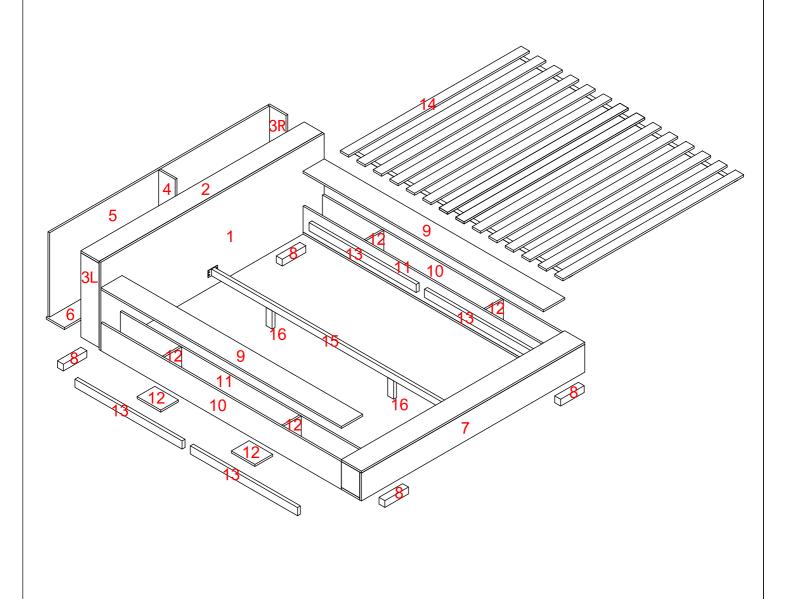

### Component Panels & part List Please check you have all the panels are listed below.

| 1. HEADBOARD FRONT x1       | CTN 3/4 |
|-----------------------------|---------|
| 2. HEADBOARD TOP x1         | CTN 1/4 |
| 3L. HEADBOARD SIDE LEFT x1  | CTN 2/4 |
| 3R. HEADBOARD SIDE RIGHT—x1 | CTN 2/4 |
| 4. HEADBOARD CENTRE x1      | CTN 2/4 |
| 5. HEADBOARD BACK BOARD x1  | CTN 3/4 |
| 6. HEADBOARD BOTTOM x1      | CTN 1/4 |
| 7. BED END x1               | CTN 4/4 |

| 8. LEG x4                        | CTN 1/4 |
|----------------------------------|---------|
| 9. BED SIDE_TOP BOARD x2         | CTN 1/4 |
| 10. BED SIDE_OUTSIDE BOARD x2    | CTN 2/4 |
| 11. BED SIDE_INSIDE BOARD x2     | CTN 1/4 |
| 12. BED SIDE_CONNECTING BOARD x8 | CTN 2/4 |
| 13. SUPPORT BRACE x4             | CTN 1/4 |
| 14. BED SLAT x14                 | CTN 2/4 |
| 15. CENTRE BAR x1                | CTN 1/4 |
| 16. MIDDLE LEG x2                | CTN 1/4 |