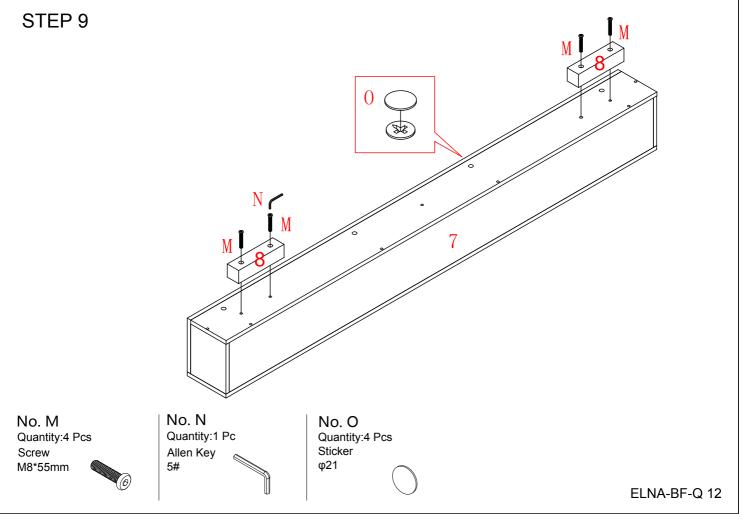

_CONNECTING BOARD x8 | CTN 2/4 |
| 13. SUPPORT BRACE x4             | CTN 1/4 |
| 14. BED SLAT x14                 | CTN 2/4 |
| 15. CENTRE BAR x1                | CTN 1/4 |
| 16. MIDDLE LEG x2                | CTN 1/4 |



## STEP 1 No. A Quantity:2 Pcs Cam Lock Dowel 8\*28mm No. C Quantity:2 Pcs Cam φ15 STEP 2 No. A Quantity:4 Pcs No. C Quantity:4 Pcs Cam Lock Dowel Cam 8\*28mm φ15

#### STEP 3



No. A Quantity:7 Pcs Cam Lock Dowel 8\*28mm No. B Quantity:2 Pcs Dowel 8\*30mm



No. C Quantity:7 Pcs Cam φ15







When fitting cam lock, ensure starting position is correct before you insert connecting quickfit.

Quickfit head should be in the centre of the cam lock when the two panels are joined.

Cam lock should be inserted before quickfit.



Turn cam lock clockwise to tighten.

















Allen Key

ELNA-BF-Q 14

5#

Screw

M8\*20mm

Screw Washer

φ22



## STEP 16 No. A Quantity:14 Pcs No. B No. C No. O Quantity:14 Pcs Quantity:14 Pcs Quantity:14 Pcs Cam Lock Dowel Dowel Sticker Cam 8\*28mm 8\*30mm φ15 φ21 ELNA-BF-Q 16

# **STEP 17** No. H Quantity:16 Pcs Screw M6\*40mm ELNA-BF-Q 17



#### STEP 20



No. E Quantity:28 Pcs Screw 4\*35mm