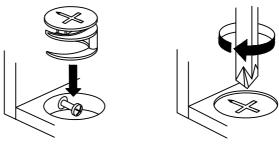

#### **QUICKFIT**

Tighten quickfit until shoulder is flush with panel. Do not overtighten or undertighten.

#### **CAM LOCK**

When fitting cam lock, ensure starting position is correct before you insert connecting quickfit.

Quickfit head should be in the centre of the cam lock when the two panels are joined.

Cam lock should be inserted before quickfit.

Turn cam lock clockwise to tighten.