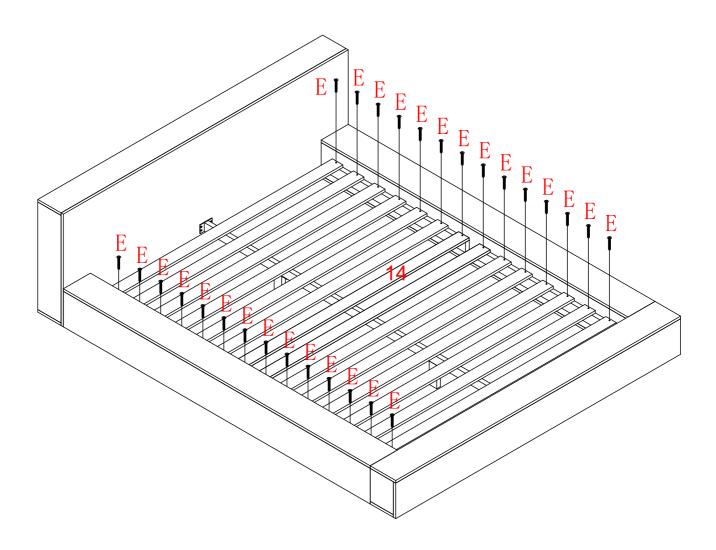

ty:4 Pcs No. C Quantity:4 Pcs Cam Lock Dowel Cam 8\*28mm φ15

#### STEP 3



No. A Quantity:7 Pcs Cam Lock Dowel 8\*28mm No. B Quantity:2 Pcs Dowel 8\*30mm



No. C Quantity:7 Pcs Cam φ15







When fitting cam lock, ensure starting position is correct before you insert connecting quickfit.

Quickfit head should be in the centre of the cam lock when the two panels are joined.

Cam lock should be inserted before quickfit.



Turn cam lock clockwise to tighten.

















Allen Key

ELNA-BF-Q 14

5#

Screw

M8\*20mm

Screw Washer

φ22



## STEP 16 No. A Quantity:14 Pcs No. B No. C No. O Quantity:14 Pcs Quantity:14 Pcs Quantity:14 Pcs Cam Lock Dowel Dowel Sticker Cam 8\*28mm 8\*30mm φ15 φ21 ELNA-BF-Q 16

# **STEP 17** No. H Quantity:16 Pcs Screw M6\*40mm ELNA-BF-Q 17



#### STEP 20



No. E Quantity:28 Pcs Screw 4\*35mm