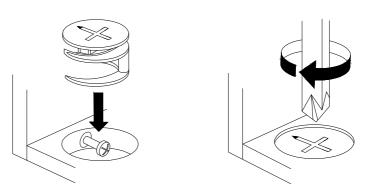

#### **CAM LOCK**

When fitting cam lock, ensure starting position is correct before you insert connecting quickfit.

Quickfit head should be in the centre of the cam lock when the two panels are joined.

Cam lock should be inserted before quickfit.

Turn cam lock clockwise to tighten.