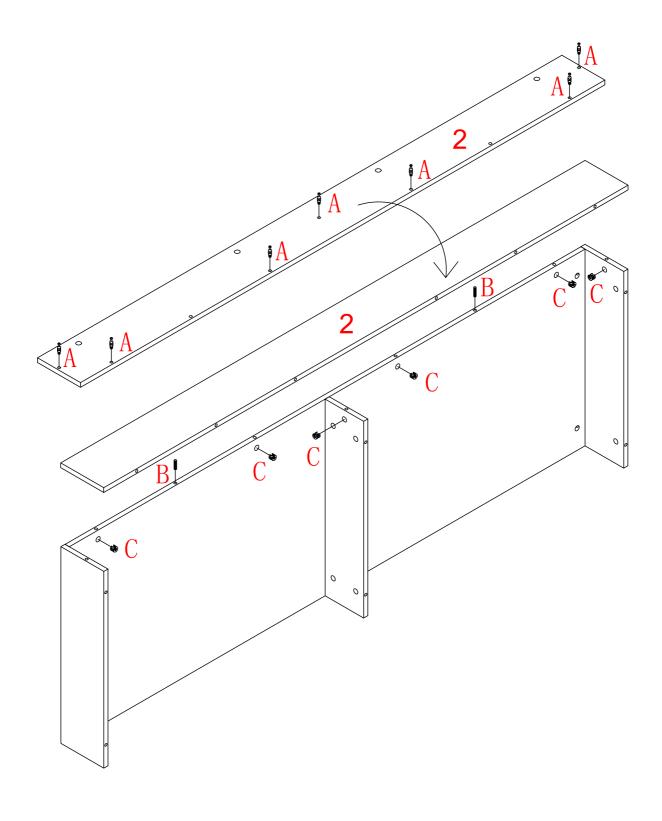

#### STEP 3

No. A Quantity:7 Pcs Cam Lock Dowel 8\*28mm No. B Quantity:2 Pcs Dowel 8\*30mm

No. C Quantity:7 Pcs Cam φ15

When fitting cam lock, ensure starting position is correct before you insert connecting quickfit.

Quickfit head should be in the centre of the cam lock when the two panels are joined.

Cam lock should be inserted before quickfit.

Turn cam lock clockwise to tighten.

Allen Key

ELNA-BF-Q 14

5#

Screw

M8\*20mm