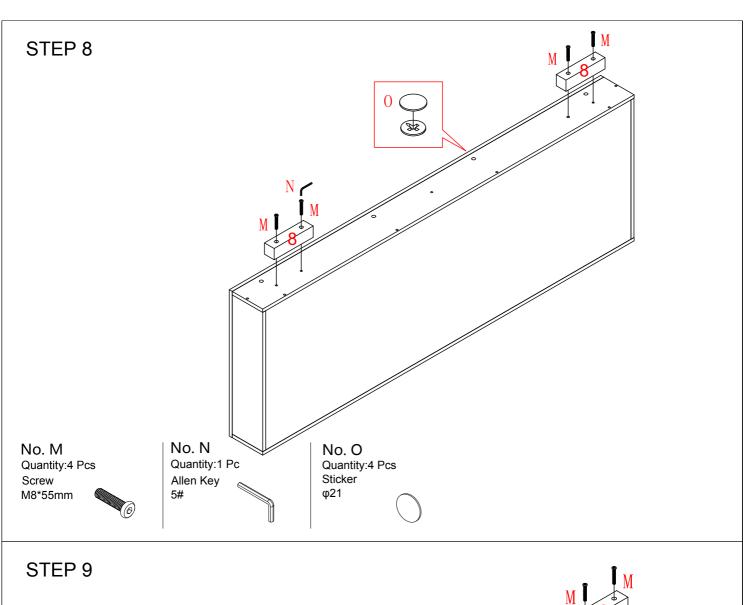

DE_CONNECTING BOARD x8 | CTN 2/4 |
| 13. SUPPORT BRACE x4             | CTN 1/4 |
| 14. BED SLAT x14                 | CTN 2/4 |
| 15. CENTRE BAR x1                | CTN 1/4 |
| 16. MIDDLE LEG x2                | CTN 1/4 |



## STEP 1 No. A Quantity:2 Pcs Cam Lock Dowel 8\*28mm No. C Quantity:2 Pcs Cam φ15 STEP 2 No. A Quantity:4 Pcs No. C Quantity:4 Pcs Cam Lock Dowel Cam 8\*28mm φ15

#### STEP 3



No. A Quantity:7 Pcs Cam Lock Dowel 8\*28mm No. B Quantity:2 Pcs Dowel 8\*30mm



No. C Quantity:7 Pcs Cam φ15







When fitting cam lock, ensure starting position is correct before you insert connecting quickfit.

Quickfit head should be in the centre of the cam lock when the two panels are joined.

Cam lock should be inserted before quickfit.



Turn cam lock clockwise to tighten.

















Allen Key

ELNA-BF-Q 14

5#

Screw

M8\*20mm

Screw Washer

φ22



## STEP 16 No. A Quantity:14 Pcs No. B No. C No. O Quantity:14 Pcs Quantity:14 Pcs Quantity:14 Pcs Cam Lock Dowel Dowel Sticker Cam 8\*28mm 8\*30mm φ15 φ21 ELNA-BF-Q 16

# **STEP 17** No. H Quantity:16 Pcs Screw M6\*40mm ELNA-BF-Q 17



#### STEP 20



No. E Quantity:28 Pcs Screw 4\*35mm