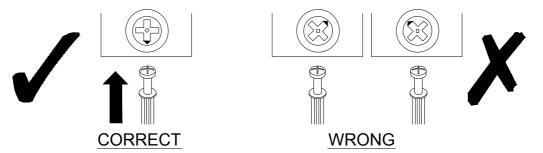

#### Tips Before Your Start:

- Remove all wrapping material, including staples & packing straps before you start to assemble.
- DO NOT tighten all screws and bolts until completely assembled.
- Keep all hardware parts out of reach of children.