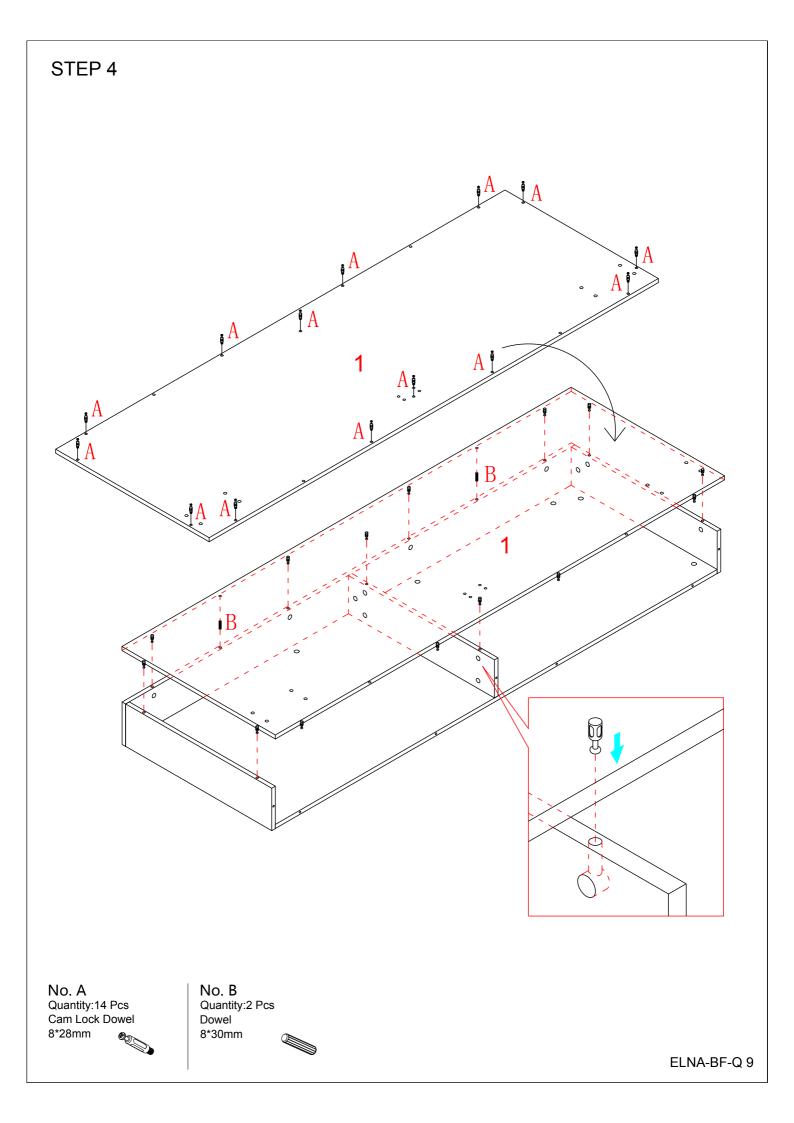

#### STEP 3

No. A Quantity:7 Pcs Cam Lock Dowel 8\*28mm No. B Quantity:2 Pcs Dowel 8\*30mm

No. C Quantity:7 Pcs Cam φ15

When fitting cam lock, ensure starting position is correct before you insert connecting quickfit.

Quickfit head should be in the centre of the cam lock when the two panels are joined.

Cam lock should be inserted before quickfit.

Turn cam lock clockwise to tighten.

Allen Key

ELNA-BF-Q 14

5#

Screw

M8\*20mm