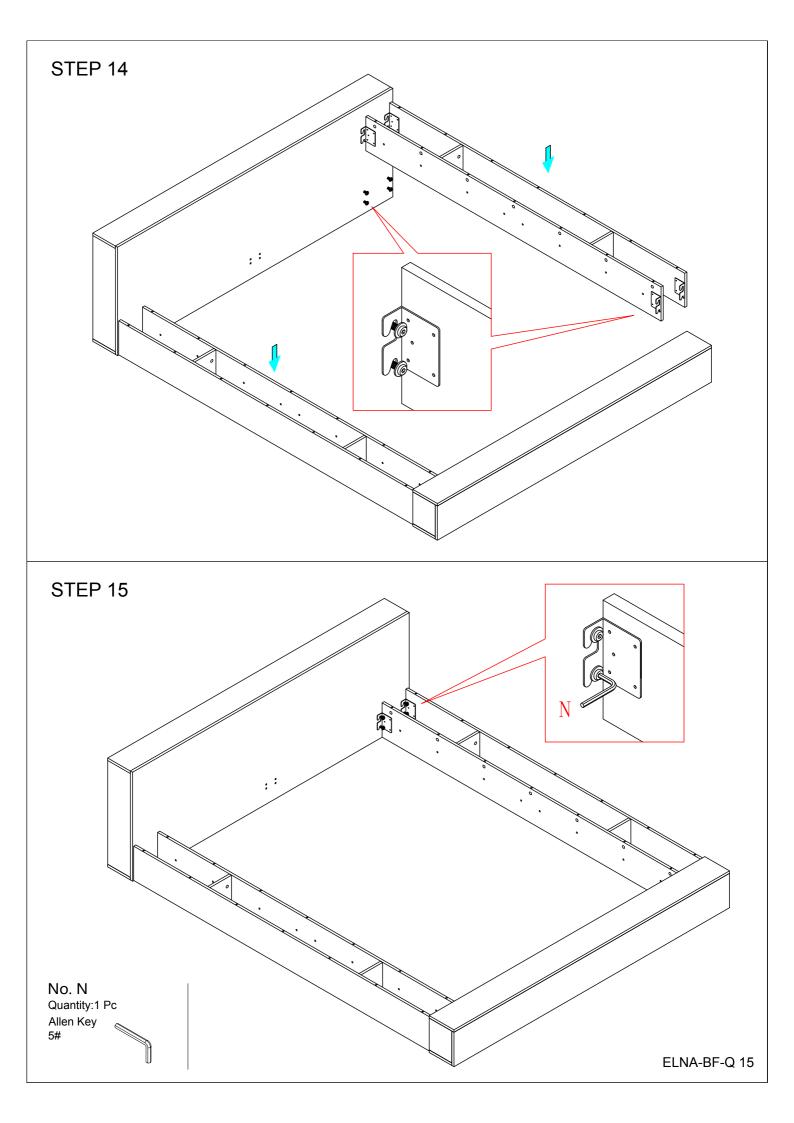

Quickfit head should be in the centre of the cam lock when the two panels are joined.

Cam lock should be inserted before quickfit.

Turn cam lock clockwise to tighten.

Allen Key

ELNA-BF-Q 14

5#

Screw

M8\*20mm

Screw Washer

φ22