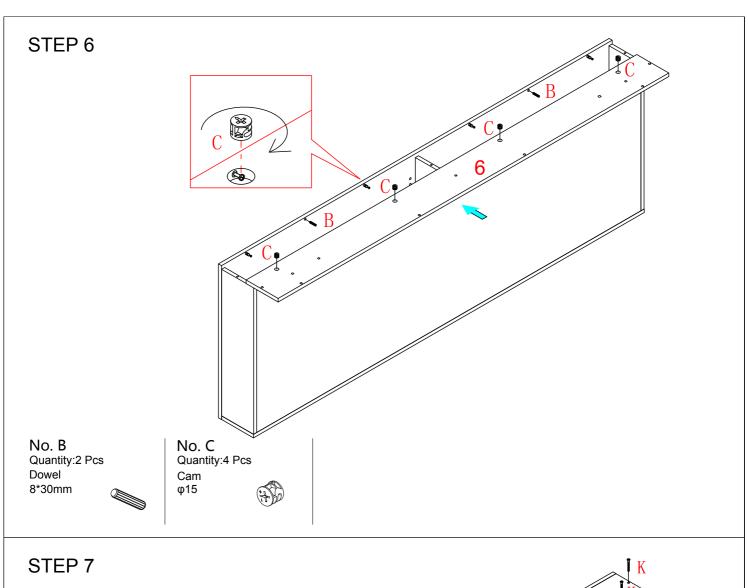

#### **CAM LOCK**

When fitting cam lock, ensure starting position is correct before you insert connecting quickfit.

Quickfit head should be in the centre of the cam lock when the two panels are joined.

Cam lock should be inserted before quickfit.

Turn cam lock clockwise to tighten.