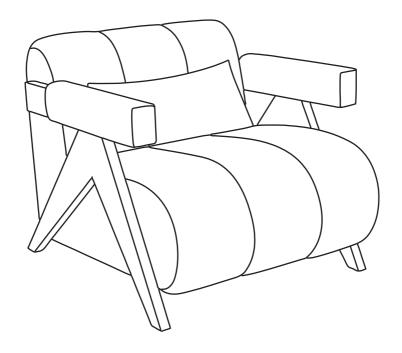

### Component Panels & Part List

Please check you have all the panels are listed below.

| 1. Left armrest | Х | • |
|-----------------|---|---|
| 2.Riaht armrest | Х | ٠ |

| 3.Sofa body        | x 1 |  |
|--------------------|-----|--|
| 4.Hardware package | x 1 |  |