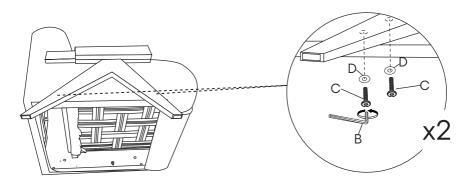

#### STEP 4

Please fasten the screws 20% by hand then tighten them fully by allen key in this step.

No. C Quantity: 4 Pcs Screw

M8x35mm

No. D Quantity: 4 Pcs

Washer M8x22mm

Great job. You're done!

Don't forget to share how it looks in your space and tag us on Instagram.