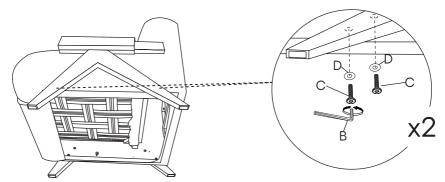

#### STEP 2

Please fasten the screws 20% by hand then tighten them fully by allen key in this step.

#### STEP 4

Please fasten the screws 20% by hand then tighten them fully by allen key in this step.

No. C Quantity: 4 Pcs Screw

M8x35mm

No. D Quantity: 4 Pcs

Washer M8x22mm

Great job. You're done!

Don't forget to share how it looks in your space and tag us on Instagram.