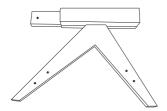

#### STEP 4

Please fasten the screws 20% by hand then tighten them fully by allen key in this step.

No. C Quantity: 4 Pcs Screw

M8x35mm

No. D Quantity: 4 Pcs

Washer M8x22mm

Great job. You're done!

Don't forget to share how it looks in your space and tag us on Instagram.