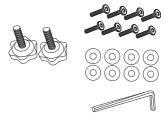

#### Component Hardware

Please check you have all the fittings part or tools are listed in below.

No. A Quantity: 2 Pcs Screw

No. B Quantity: 1 Pc Allen Key M5 No. C Quantity: 8 Pcs Screw M8x35mm

No. D Quantity: 8 Pcs Washer M8x22mm