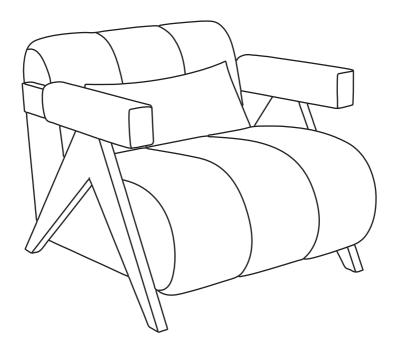

### Component Panels & Part List

Please check you have all the panels are listed below.

| 1. Left armrest | Х | • |
|-----------------|---|---|
| 2.Riaht armrest | Х | ٠ |

| 3.Sofa body        | x 1 |  |
|--------------------|-----|--|
| 4.Hardware package | x 1 |  |