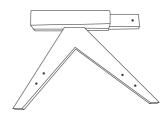

#### STEP 2

Please fasten the screws 20% by hand then tighten them fully by allen key in this step.