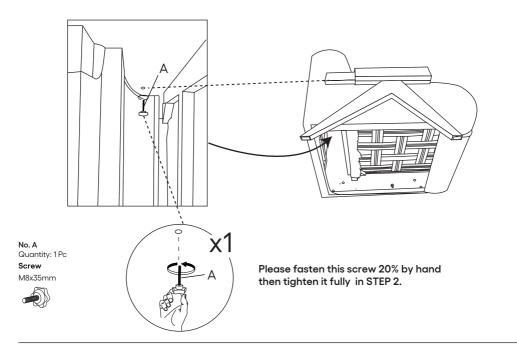

#### STEP 2

Please fasten the screws 20% by hand then tighten them fully by allen key in this step.