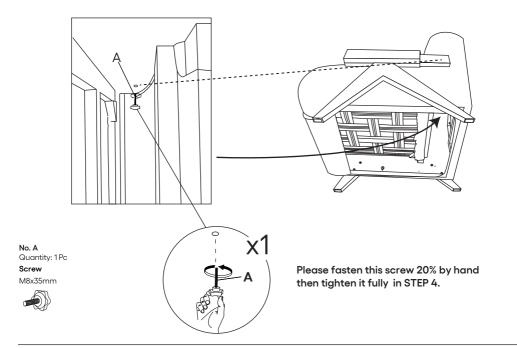

#### STEP 4

Please fasten the screws 20% by hand then tighten them fully by allen key in this step.

No. C Quantity: 4 Pcs Screw

M8x35mm

No. D Quantity: 4 Pcs

Washer M8x22mm

Great job. You're done!

Don't forget to share how it looks in your space and tag us on Instagram.